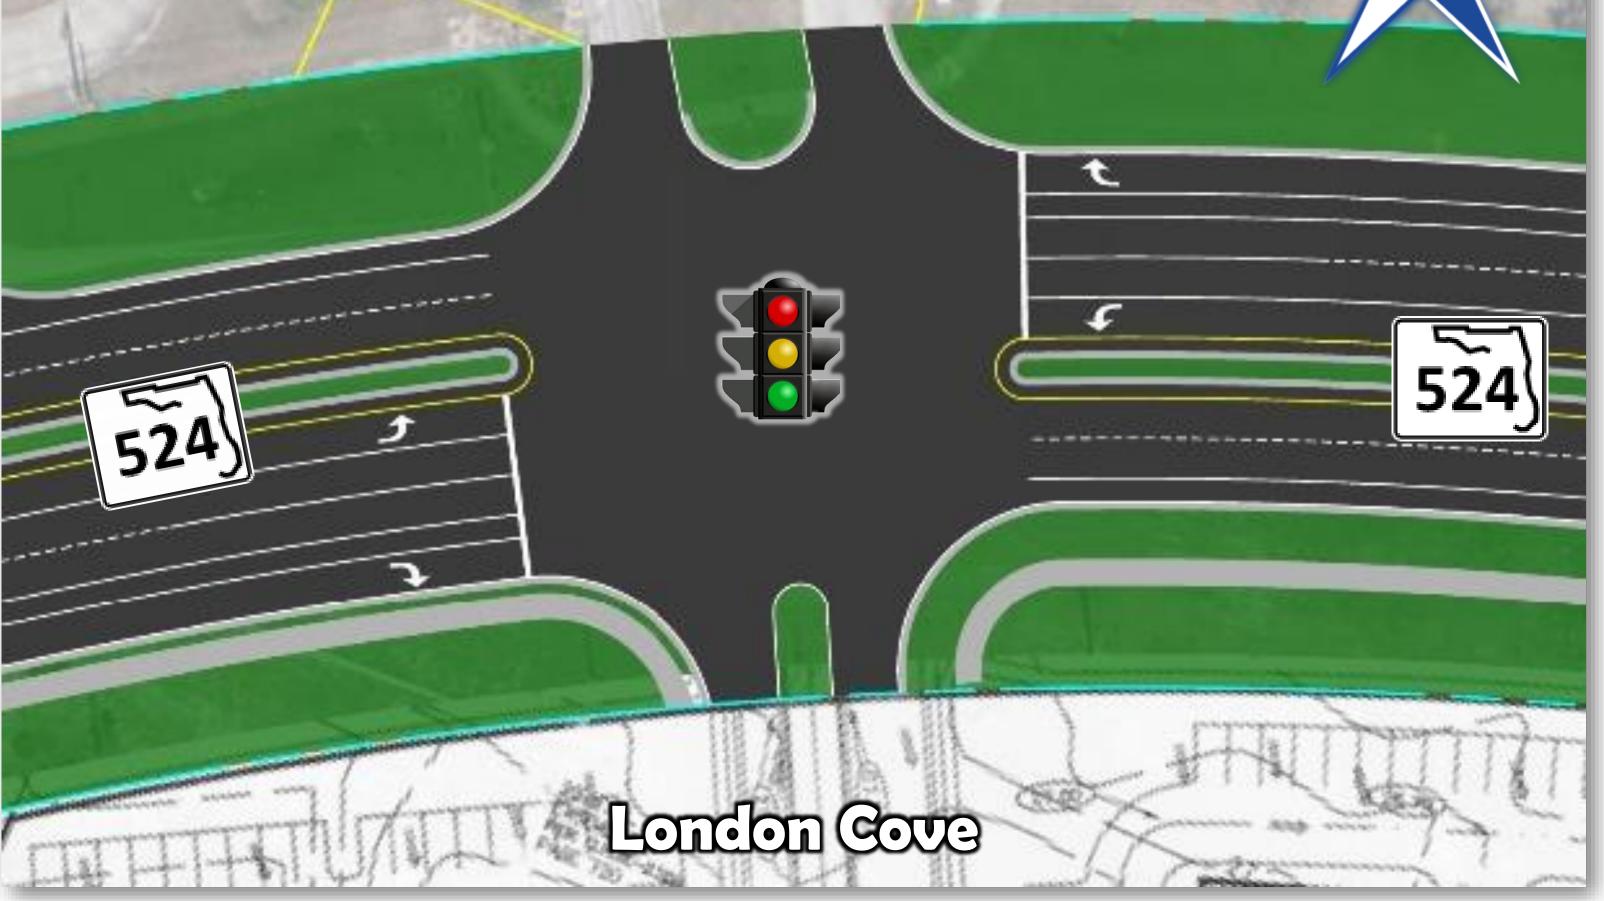

# Potential Intersection Alternatives London Boulevard

#### Signalized Alternative