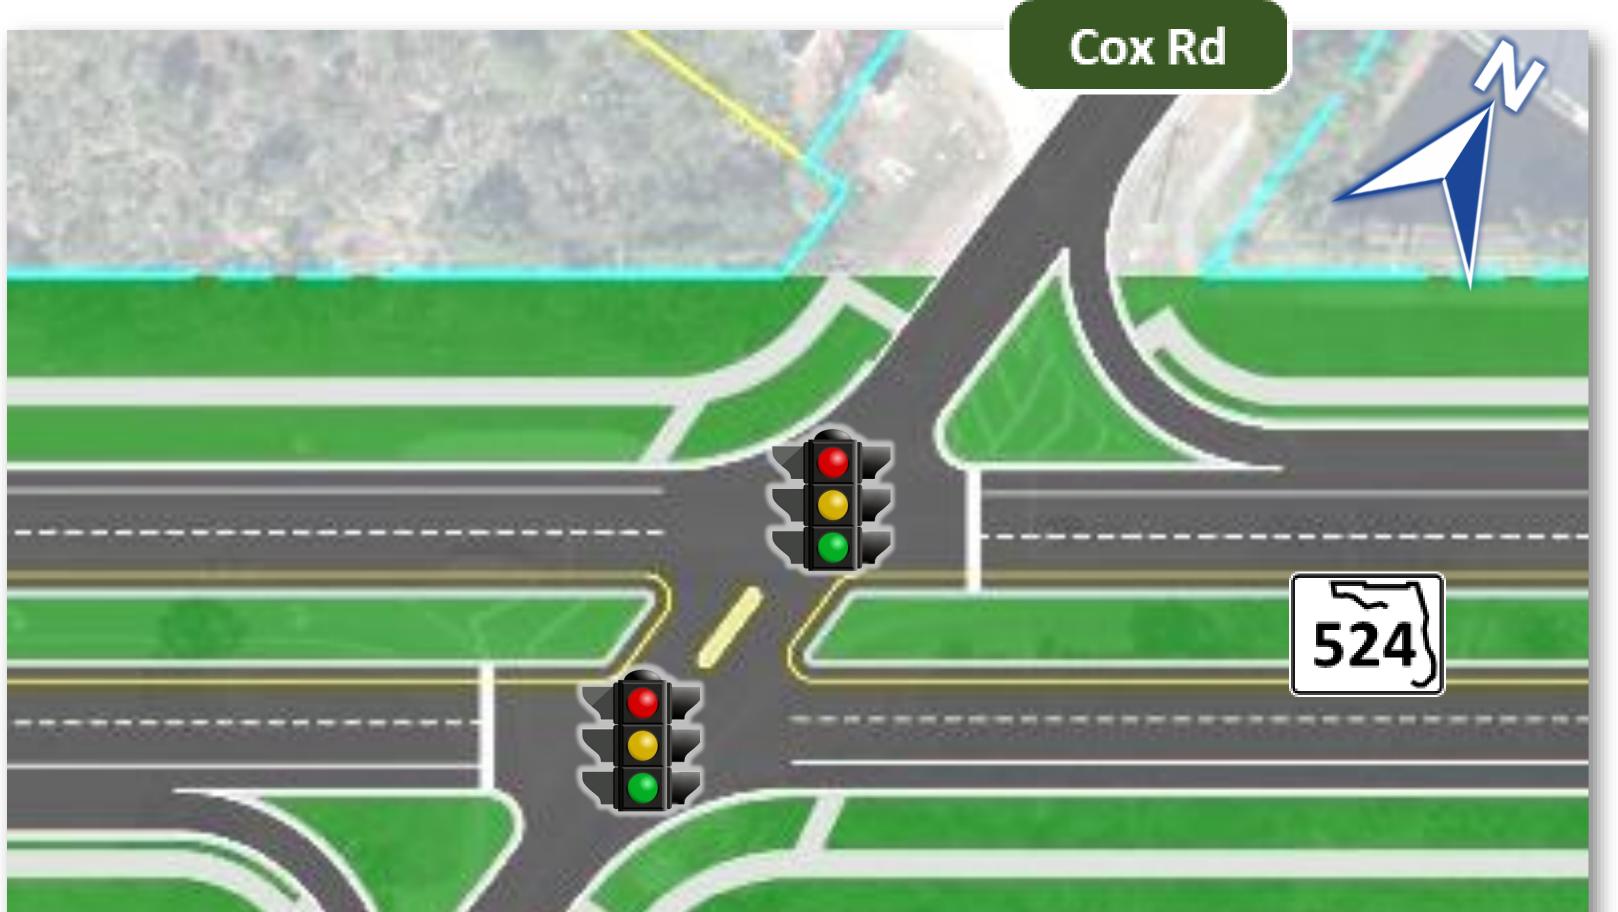

# Potential Intersection Alternatives Cox Road

## Median U-Turn (MUT) Alternative

**Alternatives Public Information Meeting** 