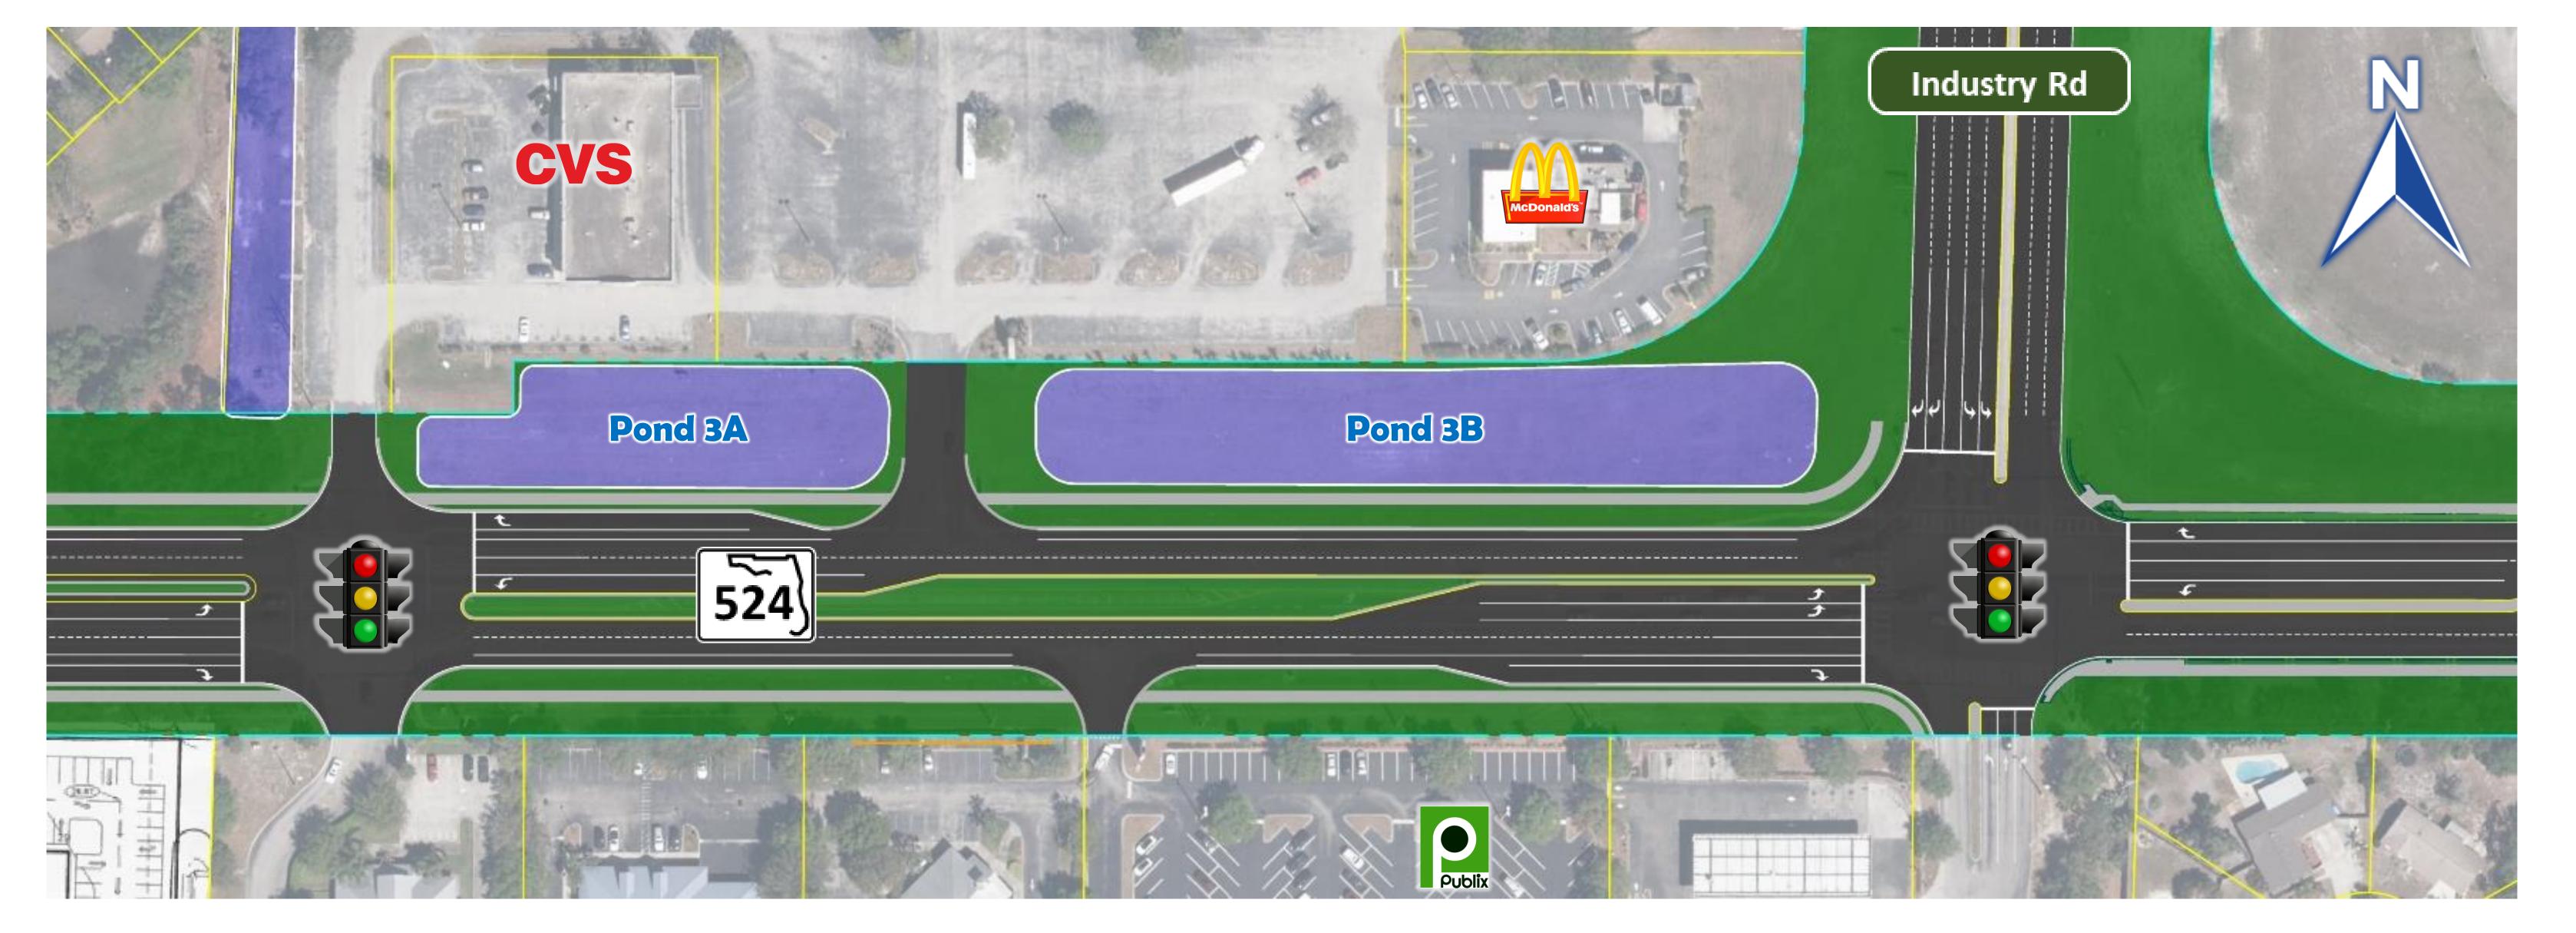

# Potential Intersection Alternatives Industry Road

#### Signalized Alternative