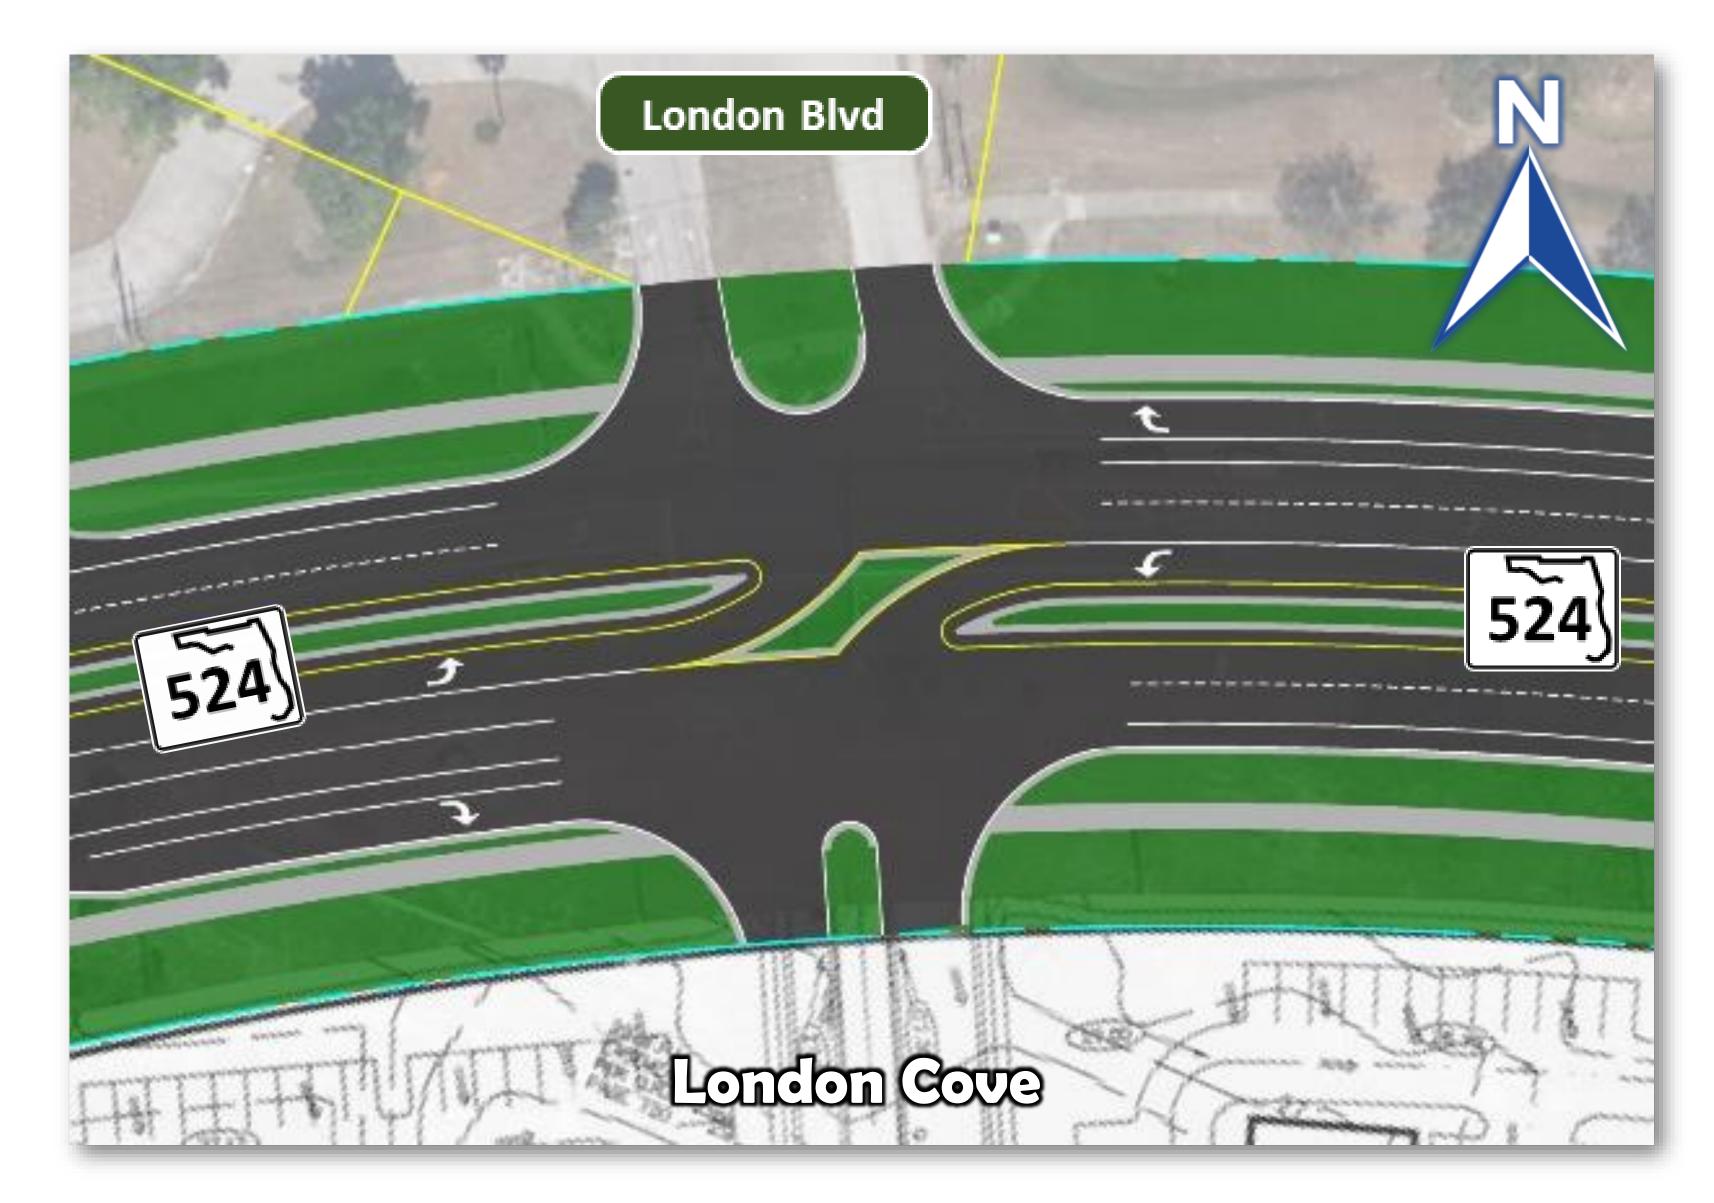

# Potential Intersection Alternatives London Boulevard

# Restricted Crossing U-Turn (RCUT) Alternative

**Alternatives Public Information Meeting** 