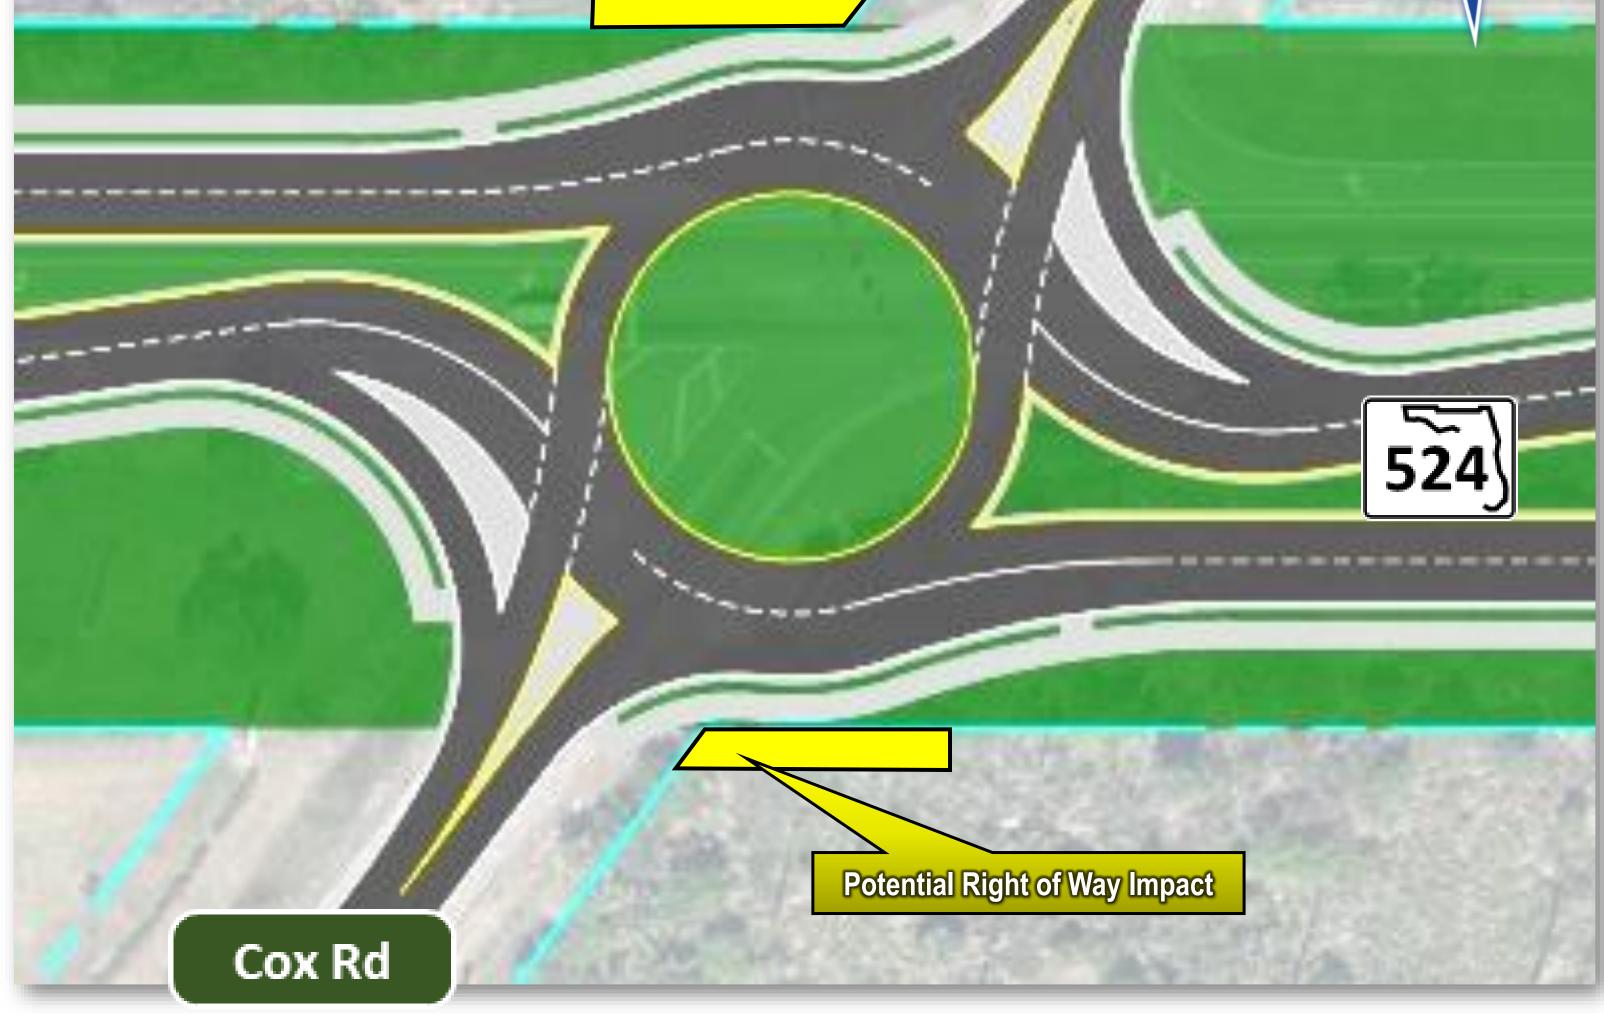

#### **State Road 524 PD&E Study** From Friday Road (south) to Industry Road, Brevard County FPID 437983-1 / ETDM No. 14321

# Potential Intersection Alternatives Cox Road







### Signalized Alternative

### Roundabout Alternative









# Restricted Crossing U-Turn (RCUT) Alternative

## Median U-Turn (MUT) Alternative

**Alternatives Public Information Meeting** 





#### **State Road 524 PD&E Study** From Friday Road (south) to Industry Road, Brevard County FPID 437983-1 / ETDM No. 14321

# Potential Intersection Alternatives London Boulevard







#### Signalized Alternative

### Roundabout Alternative



# Restricted Crossing U-Turn (RCUT) Alternative

**Alternatives Public Information Meeting** 





#### **State Road 524 PD&E Study** From Friday Road (south) to Industry Road, Brevard County FPID 437983-1 / ETDM No. 14321

# Potential Intersection Alternatives Industry Road



#### Signalized Alternative



#### **Displaced Left Turn Alternative**

*