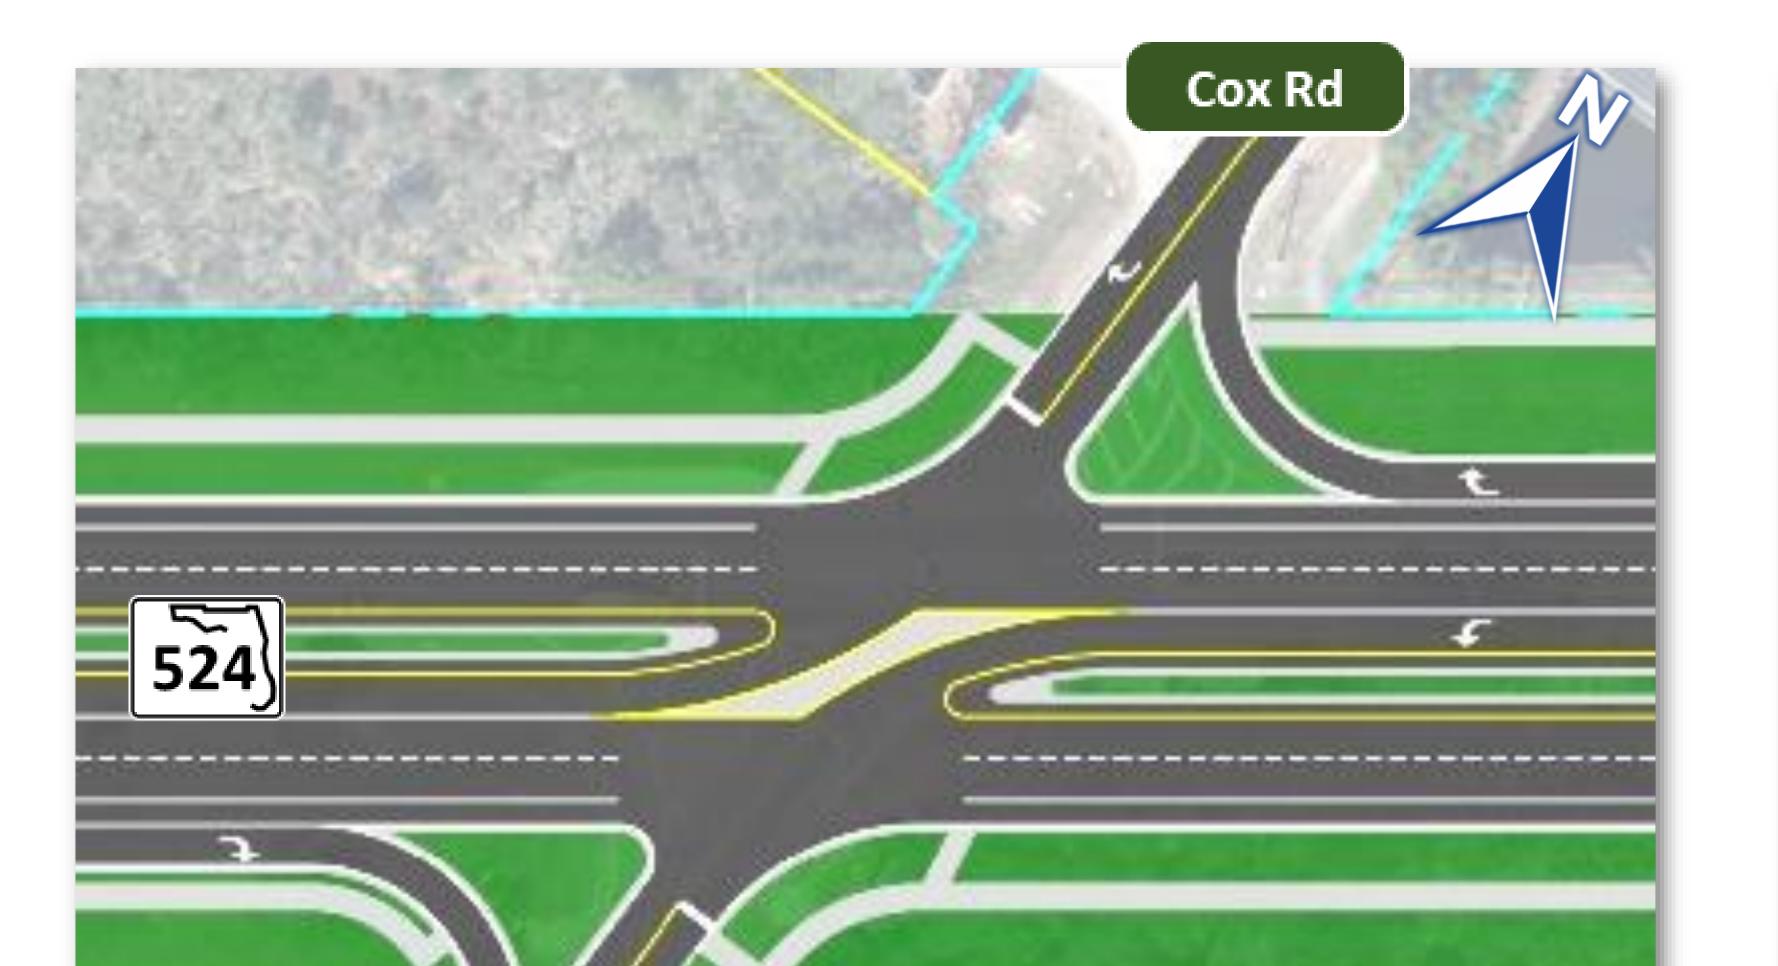

# Potential Intersection Alternatives Cox Road

# Restricted Crossing U-Turn (RCUT) Alternative