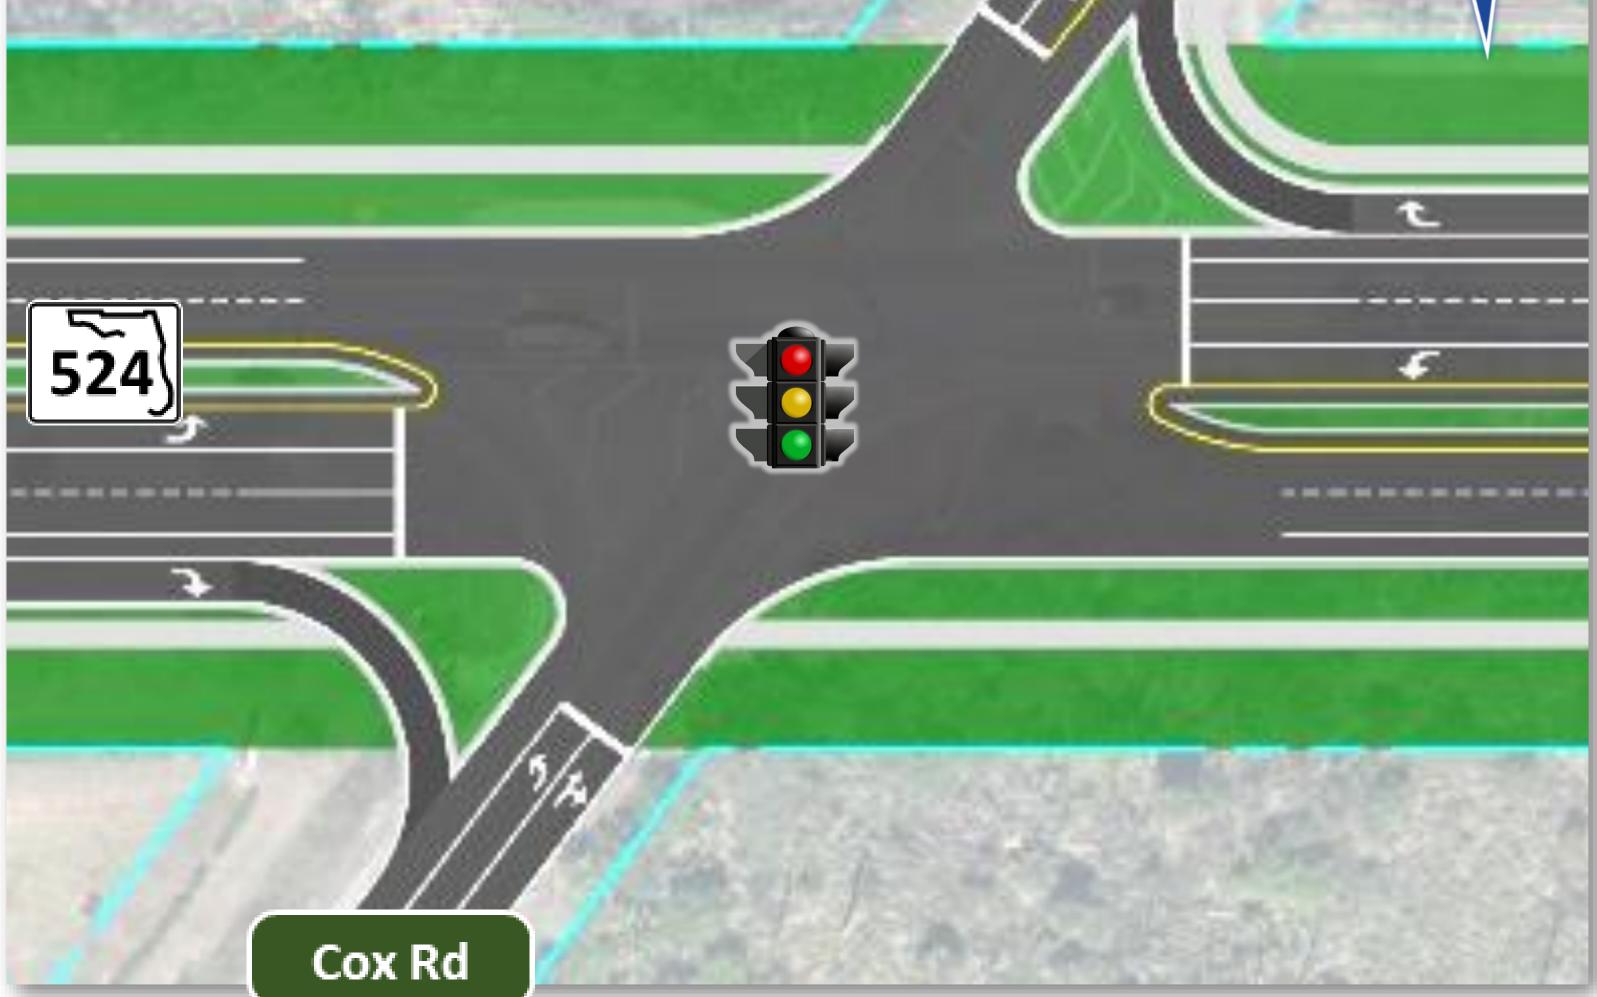

#### **State Road 524 PD&E Study** From Friday Road (south) to Industry Road, Brevard County FPID 437983-1 / ETDM No. 14321

# Potential Intersection Alternatives Cox Road







### Signalized Alternative

### Roundabout Alternative









# Restricted Crossing U-Turn (RCUT) Alternative

## Median U-Turn (MUT) Alternative

**Alternatives Public Information Meeting** 





#### **State Road 524 PD&E Study** From Friday Road (south) to Industry Road, Brevard County FPID 437983-1 / ETDM No. 14321

# Potential Intersection Alternatives London Boulevard







#### Signalized Alternative

### Roundabout Alternative



# Restricted Crossing U-Turn (RCUT) Alternative

**Alternatives Public Information Meeting** 





#### **State Road 524 PD&E Study** From Friday Road (south) to Industry Road, Brevard County FPID 437983-1 / ETDM No. 14321

# Potential Intersection Alternatives Industry Road



#### Signalized Alternative



#### **Displaced Left Turn Alternative**