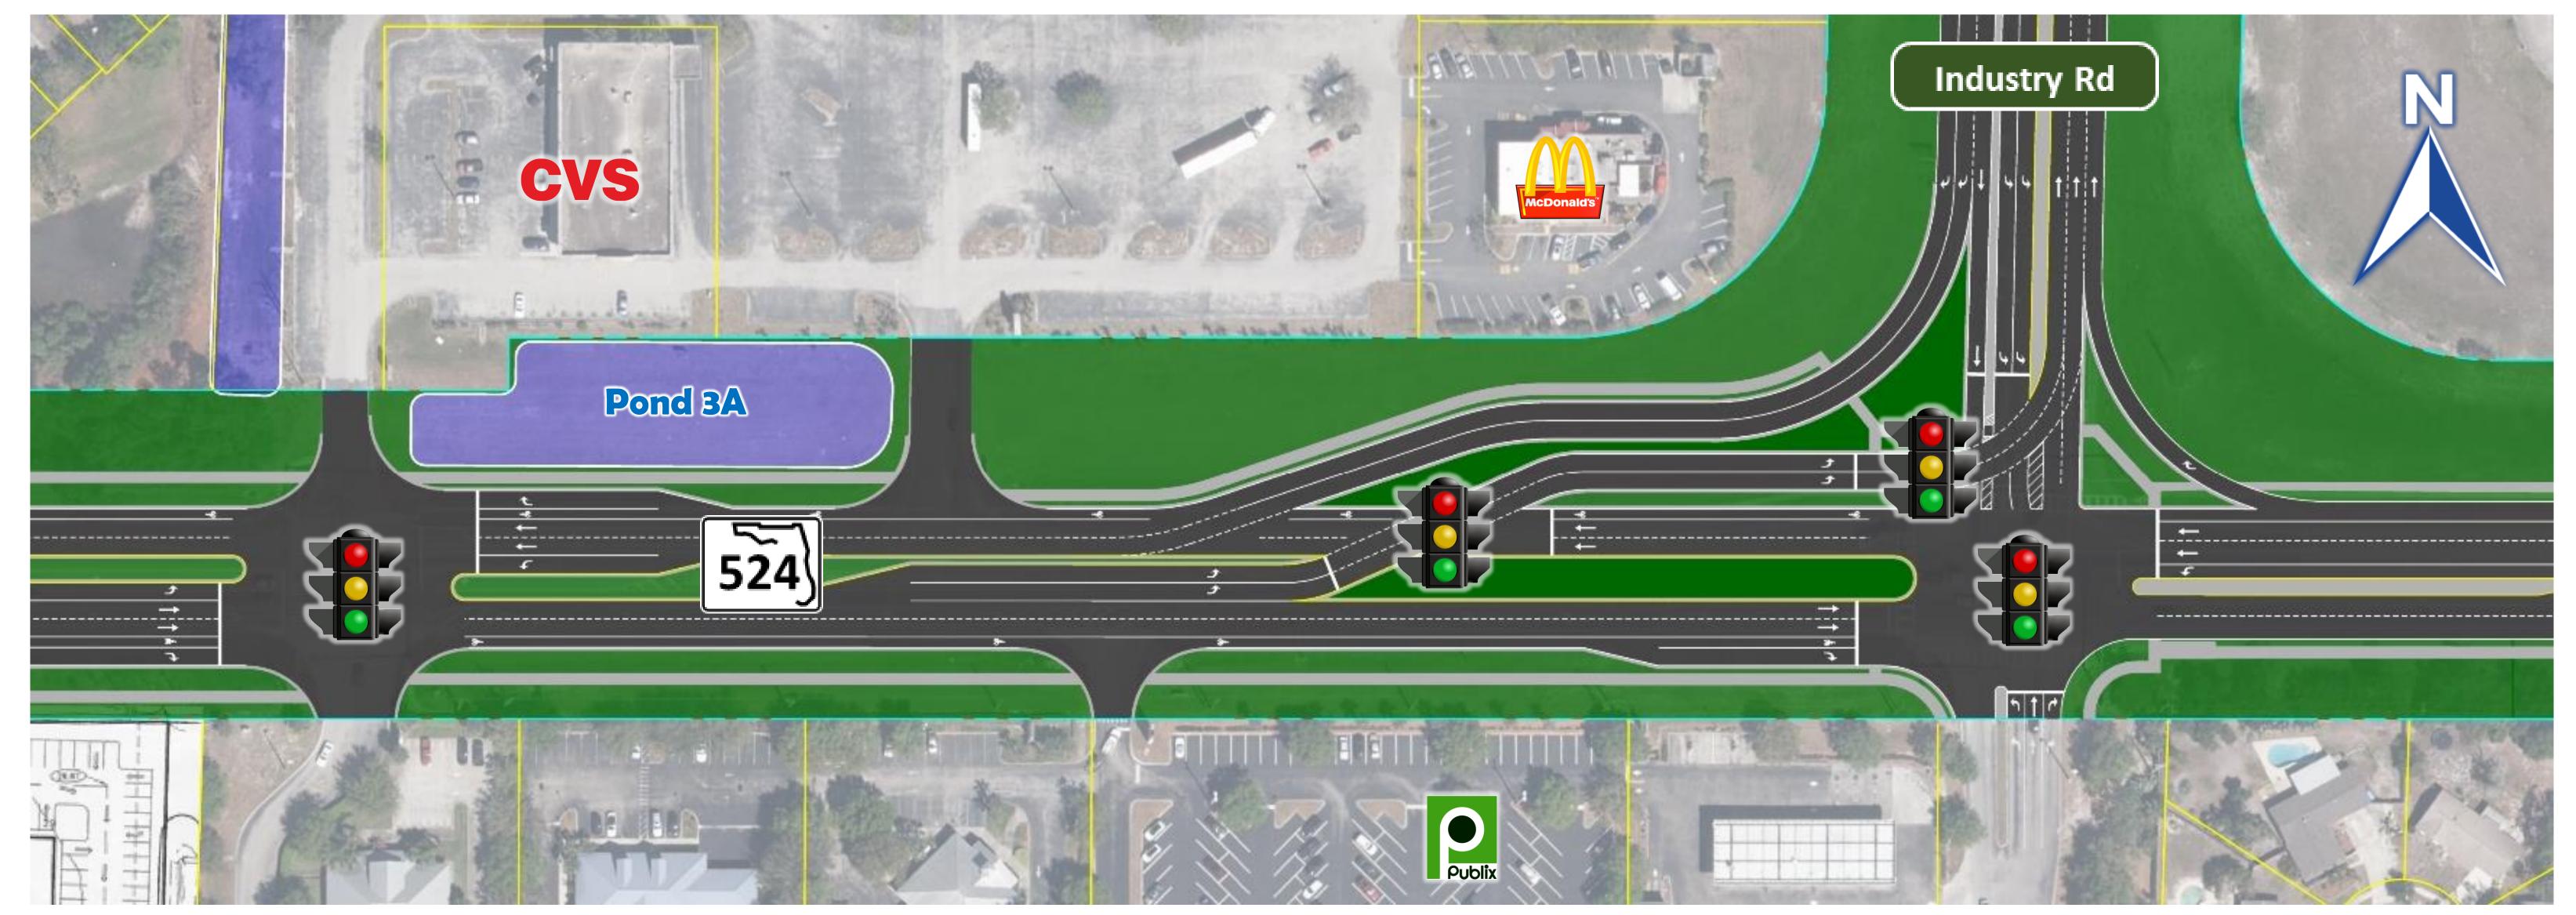

# Potential Intersection Alternatives Industry Road

#### **Displaced Left Turn Alternative**

**Alternatives Public Information Meeting** 