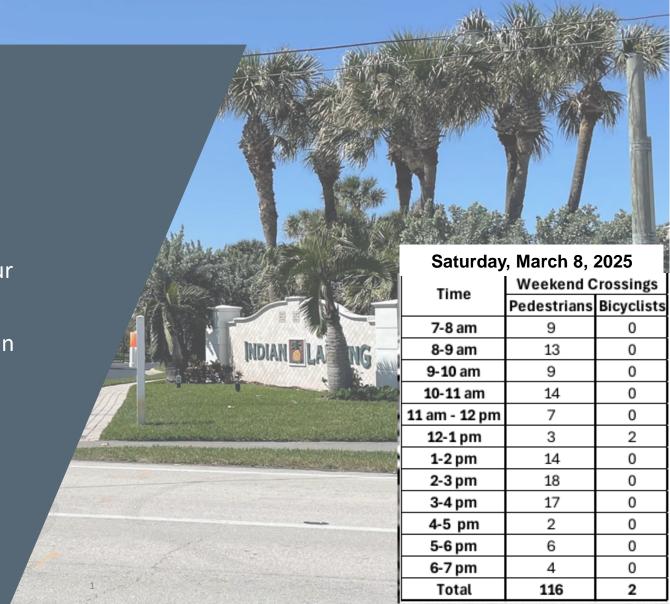

### Purpose & Need

- Request came to FDOT for a Pedestrian Safety Study after a fatality near the South Shores community.
- Safety study evaluated pedestrian activity at four locations.
- Two locations met criteria for use of a Pedestrian Hybrid Beacon (PHB).
- Additional pedestrian counts taken at Solway Drive on March 8, 2025.
- Previous study count was done March 2021.

| Company of the last |                |      |       |                    | _                 |       | The second secon |                   |   |
|---------------------|----------------|------|-------|--------------------|-------------------|-------|--------------------------------------------------------------------------------------------------------------------------------------------------------------------------------------------------------------------------------------------------------------------------------------------------------------------------------------------------------------------------------------------------------------------------------------------------------------------------------------------------------------------------------------------------------------------------------------------------------------------------------------------------------------------------------------------------------------------------------------------------------------------------------------------------------------------------------------------------------------------------------------------------------------------------------------------------------------------------------------------------------------------------------------------------------------------------------------------------------------------------------------------------------------------------------------------------------------------------------------------------------------------------------------------------------------------------------------------------------------------------------------------------------------------------------------------------------------------------------------------------------------------------------------------------------------------------------------------------------------------------------------------------------------------------------------------------------------------------------------------------------------------------------------------------------------------------------------------------------------------------------------------------------------------------------------------------------------------------------------------------------------------------------------------------------------------------------------------------------------------------------|-------------------|---|
|                     | Indian Landing |      | Time  | Weekday Crossings  |                   | Time  | Weekend Crossings                                                                                                                                                                                                                                                                                                                                                                                                                                                                                                                                                                                                                                                                                                                                                                                                                                                                                                                                                                                                                                                                                                                                                                                                                                                                                                                                                                                                                                                                                                                                                                                                                                                                                                                                                                                                                                                                                                                                                                                                                                                                                                              |                   |   |
| Weekend             |                |      |       | <b>Pedestrians</b> | <b>Bicyclists</b> | lille | Pedestrians                                                                                                                                                                                                                                                                                                                                                                                                                                                                                                                                                                                                                                                                                                                                                                                                                                                                                                                                                                                                                                                                                                                                                                                                                                                                                                                                                                                                                                                                                                                                                                                                                                                                                                                                                                                                                                                                                                                                                                                                                                                                                                                    | <b>Bicyclists</b> |   |
| Time                | mulan Landing  |      |       | 7-8 am             | 3                 | 0     | 7-8 am                                                                                                                                                                                                                                                                                                                                                                                                                                                                                                                                                                                                                                                                                                                                                                                                                                                                                                                                                                                                                                                                                                                                                                                                                                                                                                                                                                                                                                                                                                                                                                                                                                                                                                                                                                                                                                                                                                                                                                                                                                                                                                                         | 9                 | 0 |
|                     | Ped            | Bike | Total | 8-9 am             | 3                 | 0     | 8-9 am                                                                                                                                                                                                                                                                                                                                                                                                                                                                                                                                                                                                                                                                                                                                                                                                                                                                                                                                                                                                                                                                                                                                                                                                                                                                                                                                                                                                                                                                                                                                                                                                                                                                                                                                                                                                                                                                                                                                                                                                                                                                                                                         | 13                | 0 |
| 9 - 10 AM           | 13             | 2    | 15    | 9-10 am            | 13                | 0     | 9-10 am                                                                                                                                                                                                                                                                                                                                                                                                                                                                                                                                                                                                                                                                                                                                                                                                                                                                                                                                                                                                                                                                                                                                                                                                                                                                                                                                                                                                                                                                                                                                                                                                                                                                                                                                                                                                                                                                                                                                                                                                                                                                                                                        | 9                 | 0 |
| 10 - 11 AM          | 1              | 2    | 3     | 10-11 am           | 5                 | 0     | <b>10-11</b> am                                                                                                                                                                                                                                                                                                                                                                                                                                                                                                                                                                                                                                                                                                                                                                                                                                                                                                                                                                                                                                                                                                                                                                                                                                                                                                                                                                                                                                                                                                                                                                                                                                                                                                                                                                                                                                                                                                                                                                                                                                                                                                                | 14                | 0 |
| 11 AM - 12 PM       | 8              | 0    | 8     | 11 am - 12 pm      | 14                | 0     | 11 am - 12 pm                                                                                                                                                                                                                                                                                                                                                                                                                                                                                                                                                                                                                                                                                                                                                                                                                                                                                                                                                                                                                                                                                                                                                                                                                                                                                                                                                                                                                                                                                                                                                                                                                                                                                                                                                                                                                                                                                                                                                                                                                                                                                                                  | 7                 | 0 |
| 12 - 1 PM           | 9              | 2    | 11    | 12-1 pm            | 8                 | 0     | 12-1 pm                                                                                                                                                                                                                                                                                                                                                                                                                                                                                                                                                                                                                                                                                                                                                                                                                                                                                                                                                                                                                                                                                                                                                                                                                                                                                                                                                                                                                                                                                                                                                                                                                                                                                                                                                                                                                                                                                                                                                                                                                                                                                                                        | 3                 | 2 |
| 1-2PM               | 12             | 0    | 12    | 1-2 pm             | 2                 | 3     | 1-2 pm                                                                                                                                                                                                                                                                                                                                                                                                                                                                                                                                                                                                                                                                                                                                                                                                                                                                                                                                                                                                                                                                                                                                                                                                                                                                                                                                                                                                                                                                                                                                                                                                                                                                                                                                                                                                                                                                                                                                                                                                                                                                                                                         | 14                | 0 |
| 2-3PM               | 15             | 0    | 15    | 2-3 pm             | 4                 | 1     | 2-3 pm                                                                                                                                                                                                                                                                                                                                                                                                                                                                                                                                                                                                                                                                                                                                                                                                                                                                                                                                                                                                                                                                                                                                                                                                                                                                                                                                                                                                                                                                                                                                                                                                                                                                                                                                                                                                                                                                                                                                                                                                                                                                                                                         | 18                | 0 |
| 3 - 4 PM            | 11             | 4    | 15    | 3-4 pm             | 8                 | 0     | 3-4 pm                                                                                                                                                                                                                                                                                                                                                                                                                                                                                                                                                                                                                                                                                                                                                                                                                                                                                                                                                                                                                                                                                                                                                                                                                                                                                                                                                                                                                                                                                                                                                                                                                                                                                                                                                                                                                                                                                                                                                                                                                                                                                                                         | 17                | 0 |
| 4-5PM               | 23             | 0    | 23    | 4-5 pm             | 4                 | 0     | 4-5 pm                                                                                                                                                                                                                                                                                                                                                                                                                                                                                                                                                                                                                                                                                                                                                                                                                                                                                                                                                                                                                                                                                                                                                                                                                                                                                                                                                                                                                                                                                                                                                                                                                                                                                                                                                                                                                                                                                                                                                                                                                                                                                                                         | 2                 | 0 |
| TOTAL               | 92             | 10   | 102   | 5-6 pm             | 2                 | 0     | 5-6 pm                                                                                                                                                                                                                                                                                                                                                                                                                                                                                                                                                                                                                                                                                                                                                                                                                                                                                                                                                                                                                                                                                                                                                                                                                                                                                                                                                                                                                                                                                                                                                                                                                                                                                                                                                                                                                                                                                                                                                                                                                                                                                                                         | 6                 | 0 |
|                     |                |      |       | 6-7 pm             | 4                 | 0     | 6-7 pm                                                                                                                                                                                                                                                                                                                                                                                                                                                                                                                                                                                                                                                                                                                                                                                                                                                                                                                                                                                                                                                                                                                                                                                                                                                                                                                                                                                                                                                                                                                                                                                                                                                                                                                                                                                                                                                                                                                                                                                                                                                                                                                         | 4                 | 0 |
|                     |                |      |       | Total              | 70                | 4     | Total                                                                                                                                                                                                                                                                                                                                                                                                                                                                                                                                                                                                                                                                                                                                                                                                                                                                                                                                                                                                                                                                                                                                                                                                                                                                                                                                                                                                                                                                                                                                                                                                                                                                                                                                                                                                                                                                                                                                                                                                                                                                                                                          | 116               | 2 |