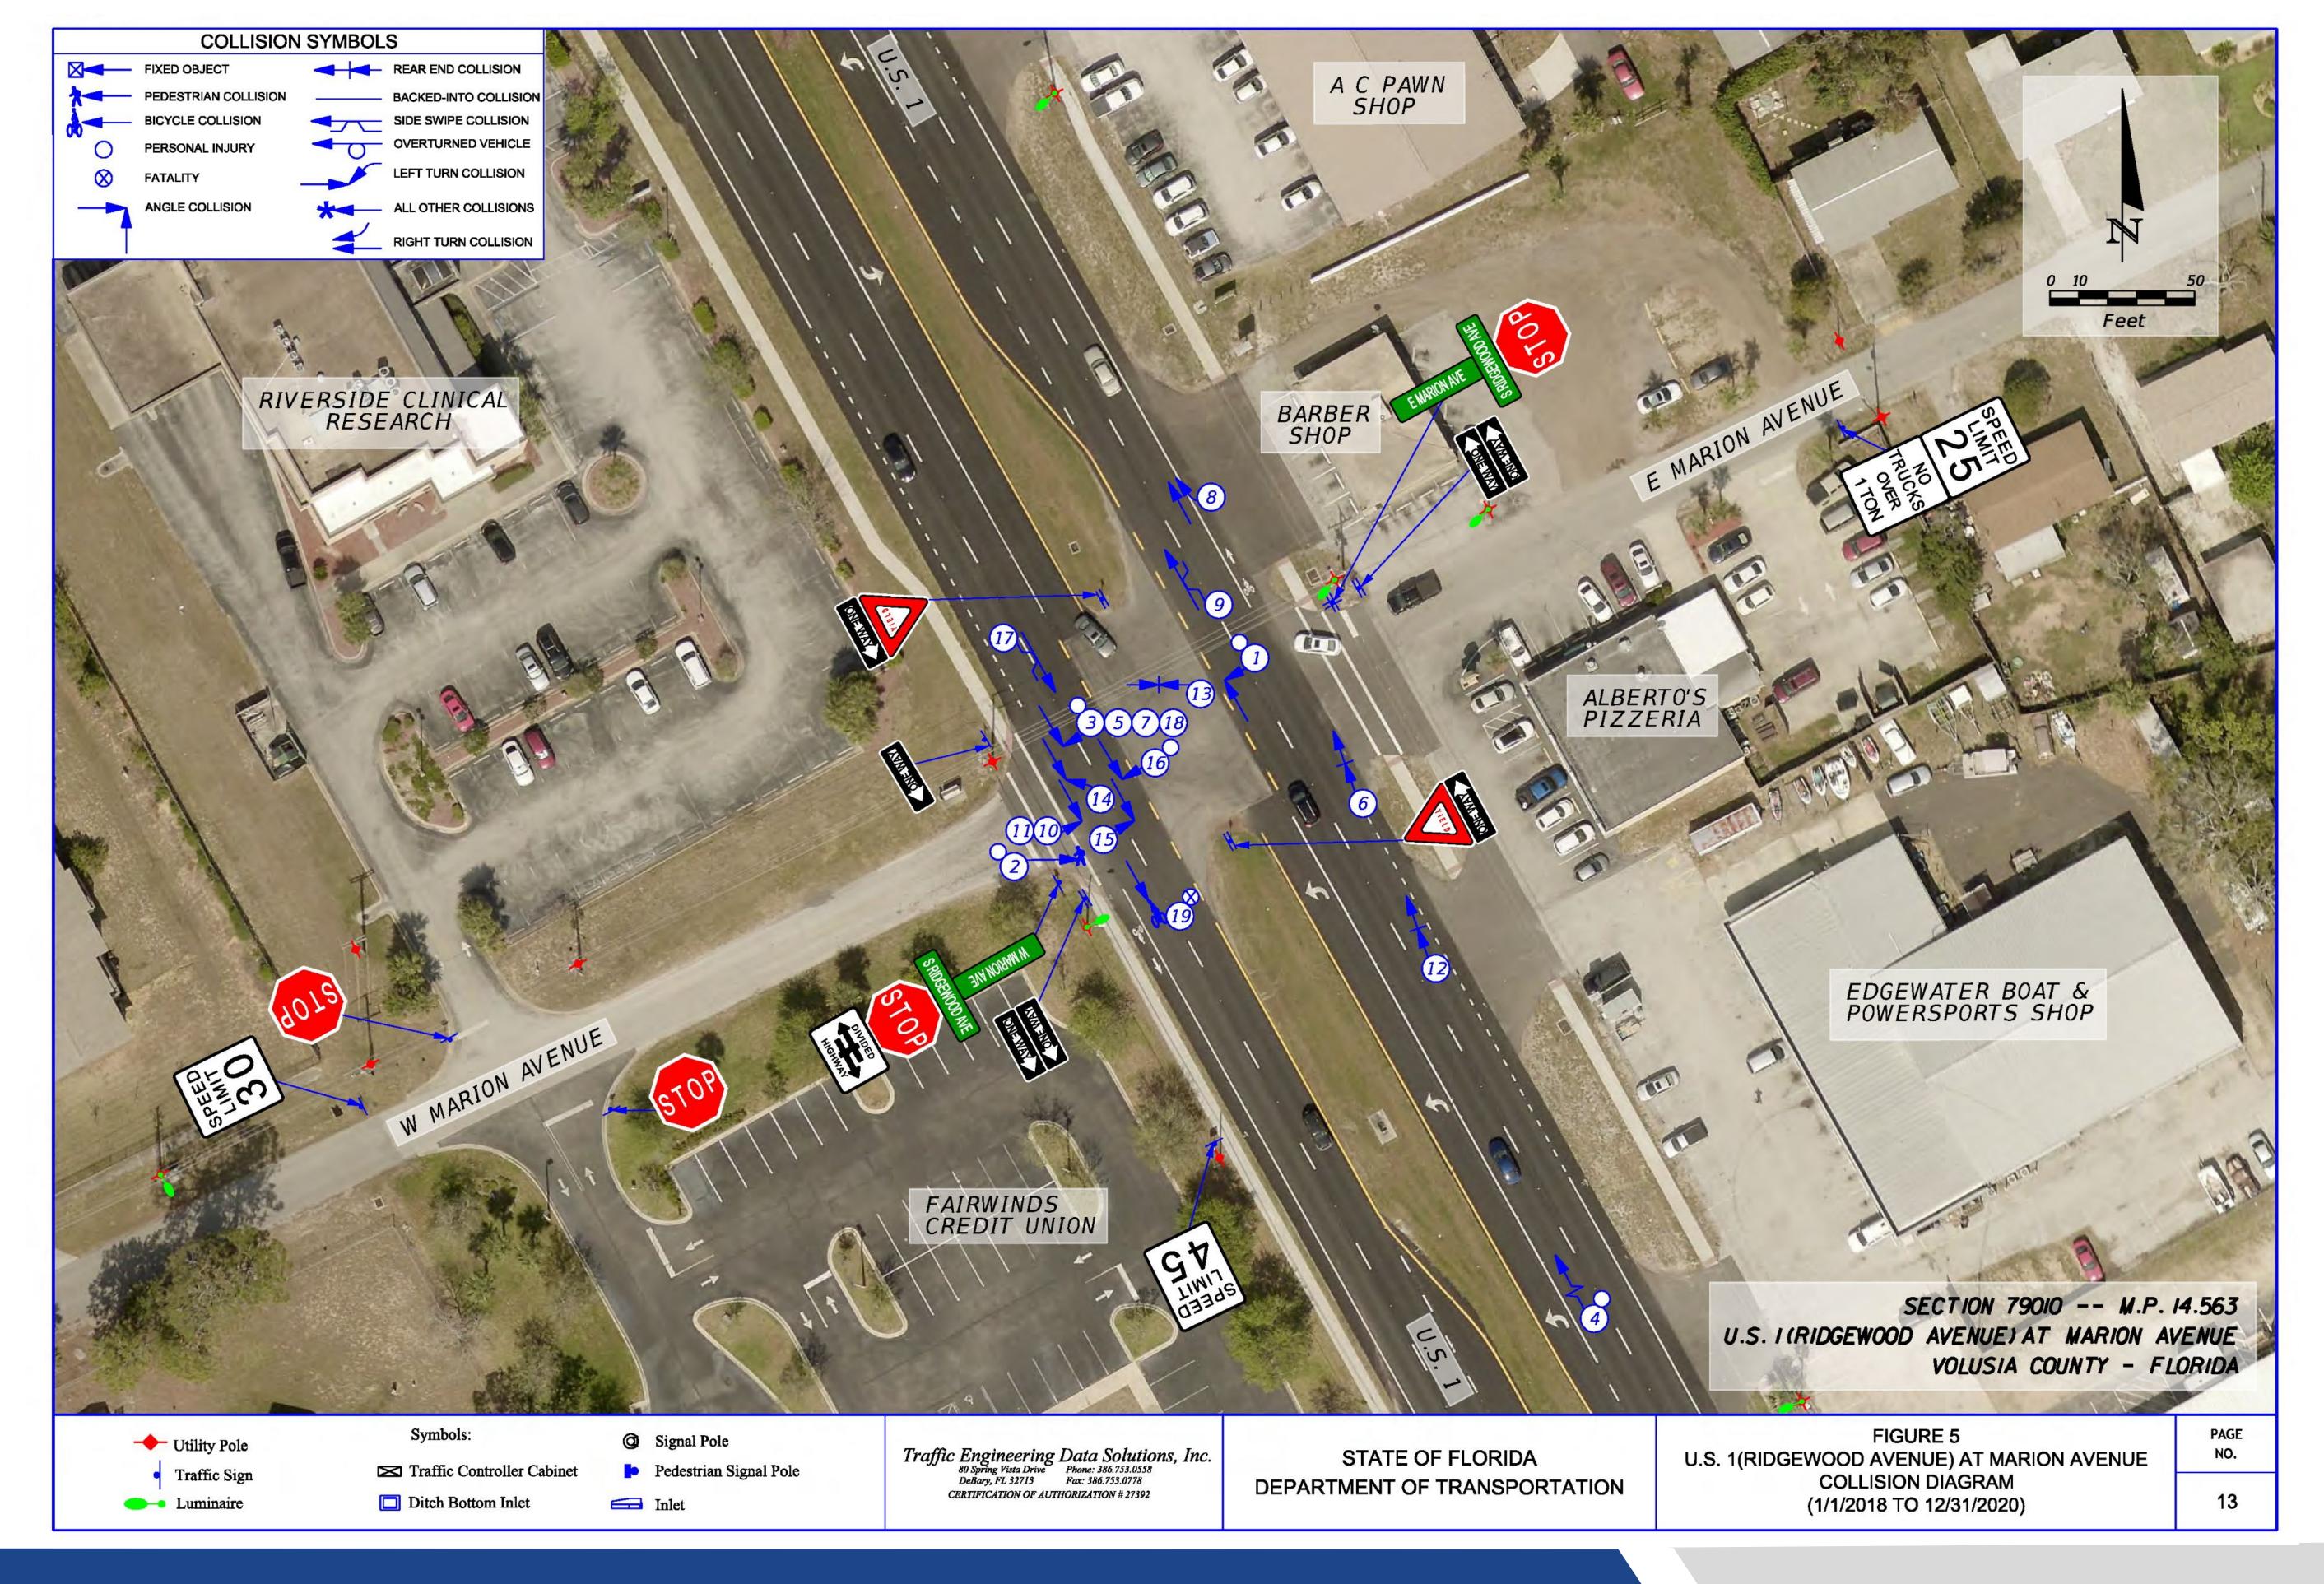

Source: Florida Department of Transportation CAR Database and University of Florida's Signal Four Analytics