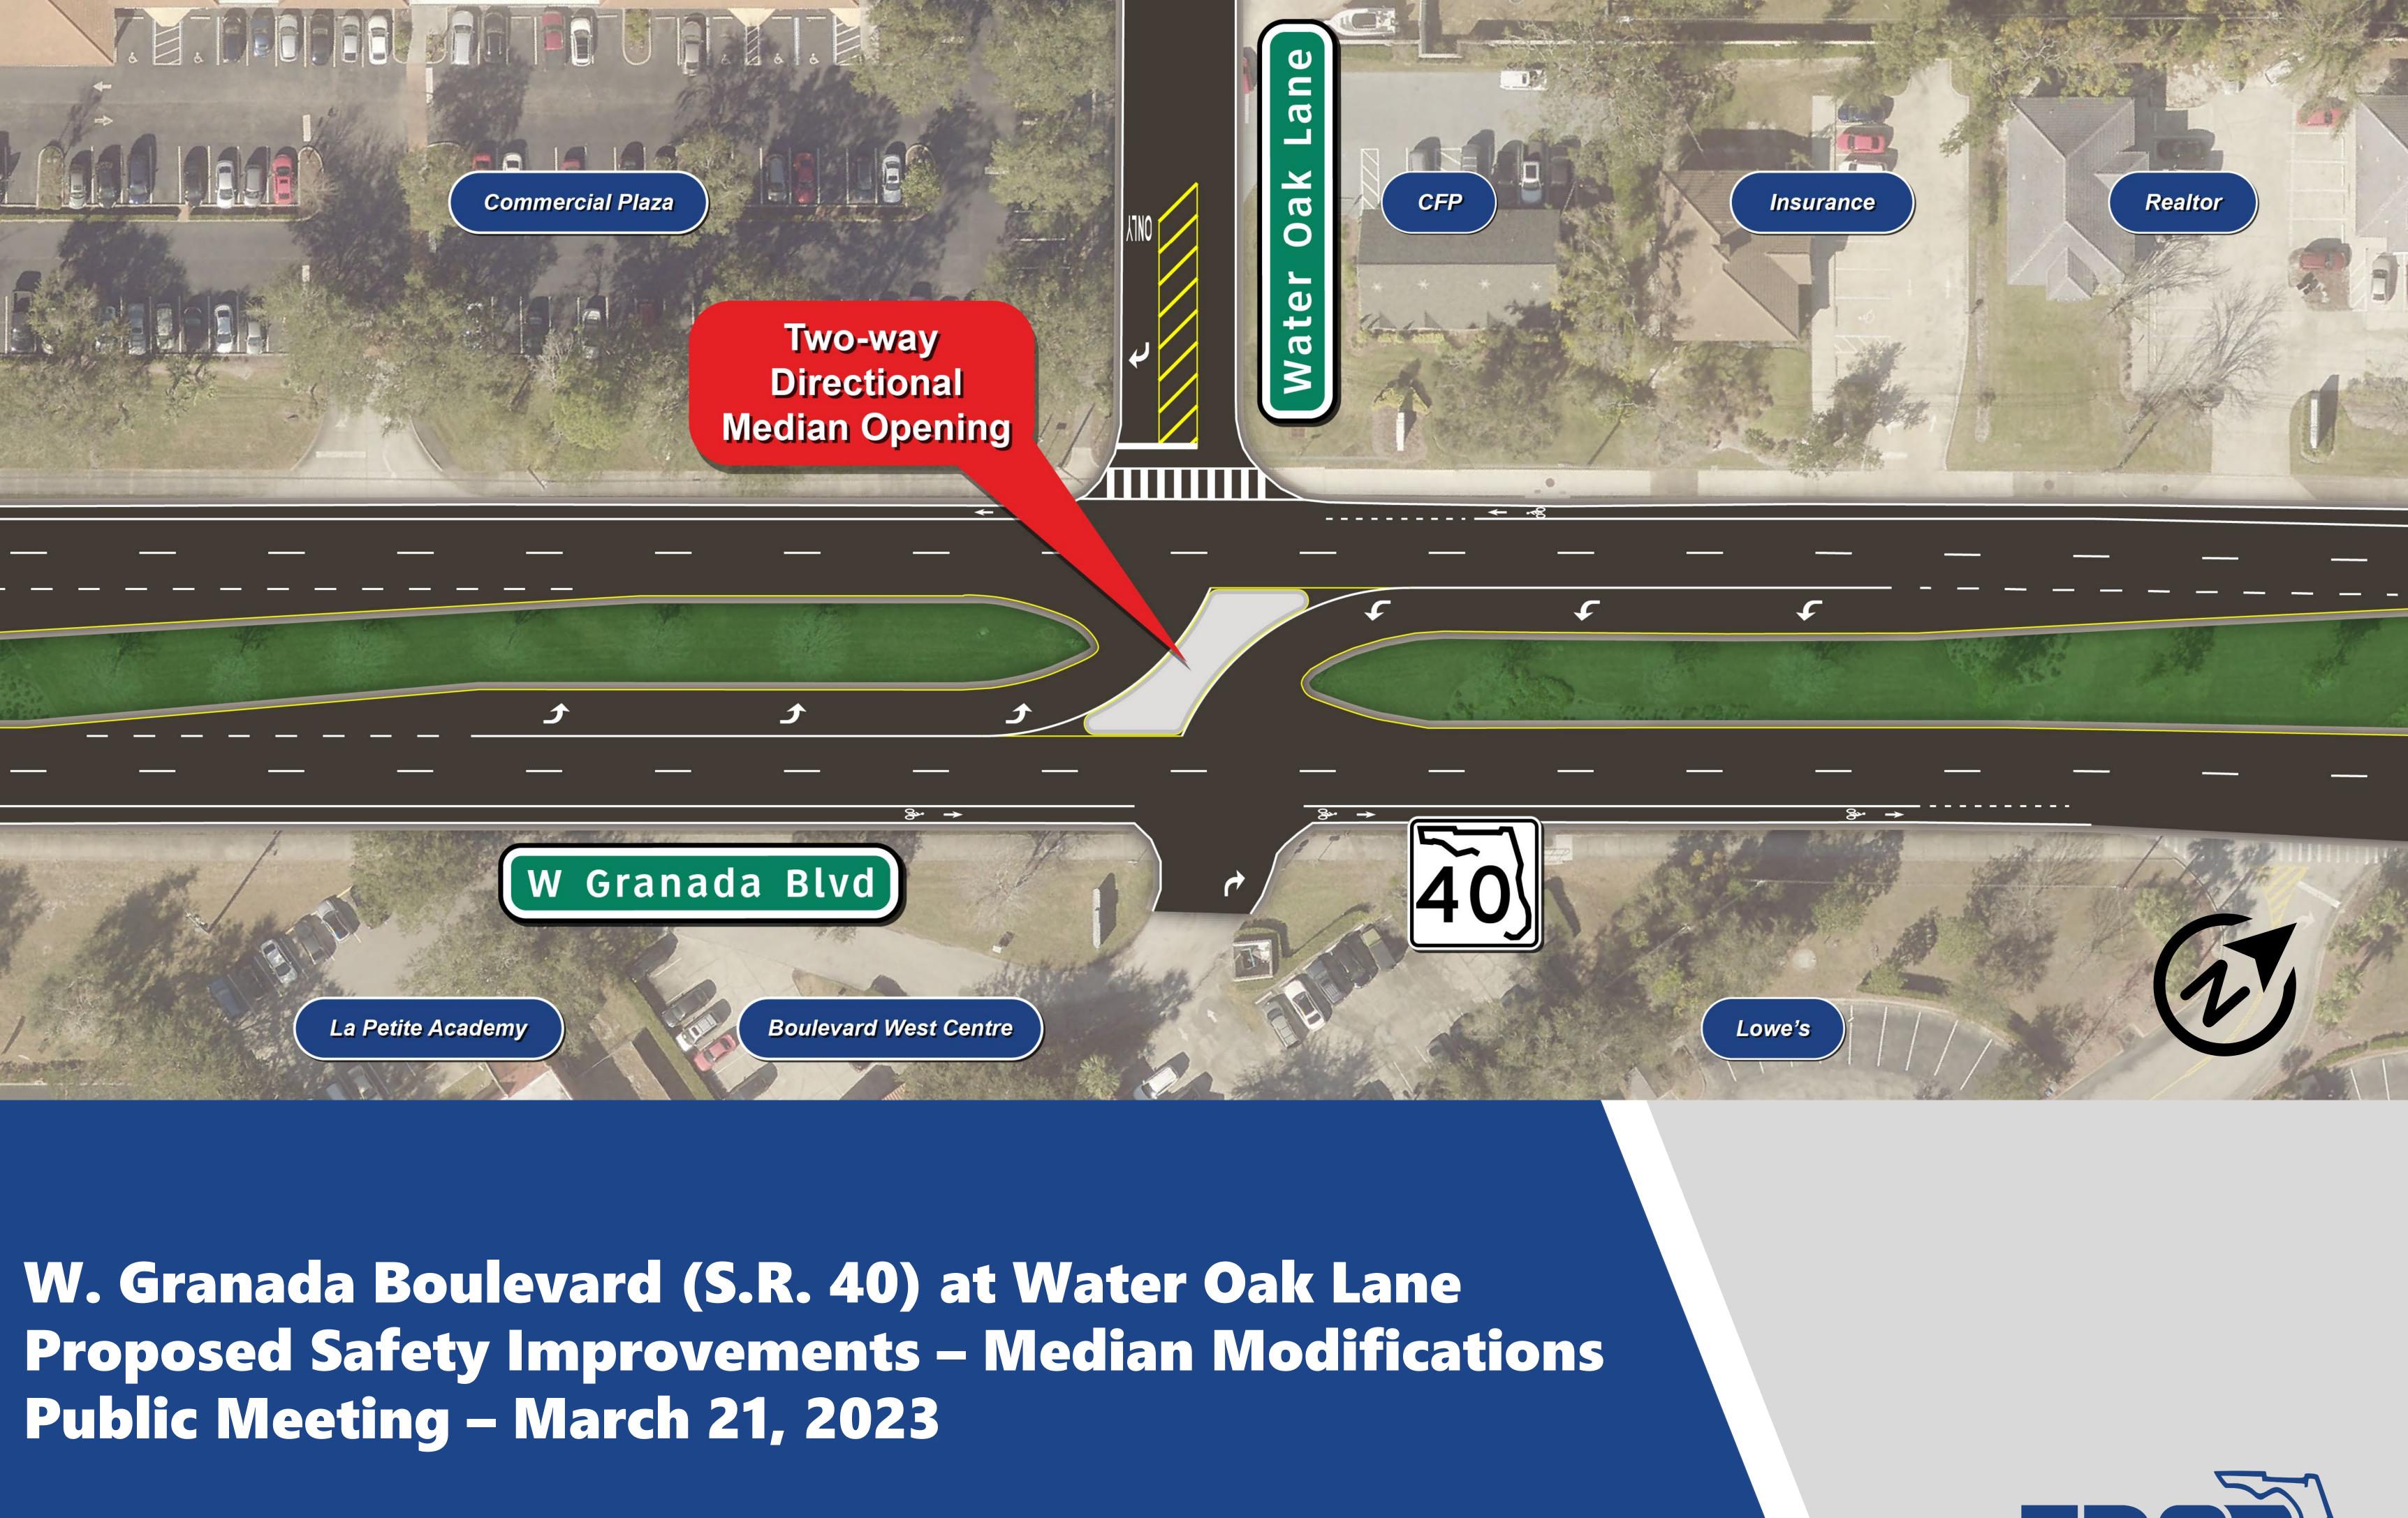

| Kan Stop Sign    | Maneuver        |              |                |              |                                |          |
| Total                                | 24                      | 5                     | 26                    | 3        | 12                 | 1                           | 14                        | 1                | 1               | 0            | 0              | 0            | 0                              |          |
| Percent                              | 83%                     | 17%                   | 90%                   | 10%      | 41%                | 3%                          | 48%                       | 3%               | 3%              | 0%           | 0%             | 0%           | 0%                             |          |