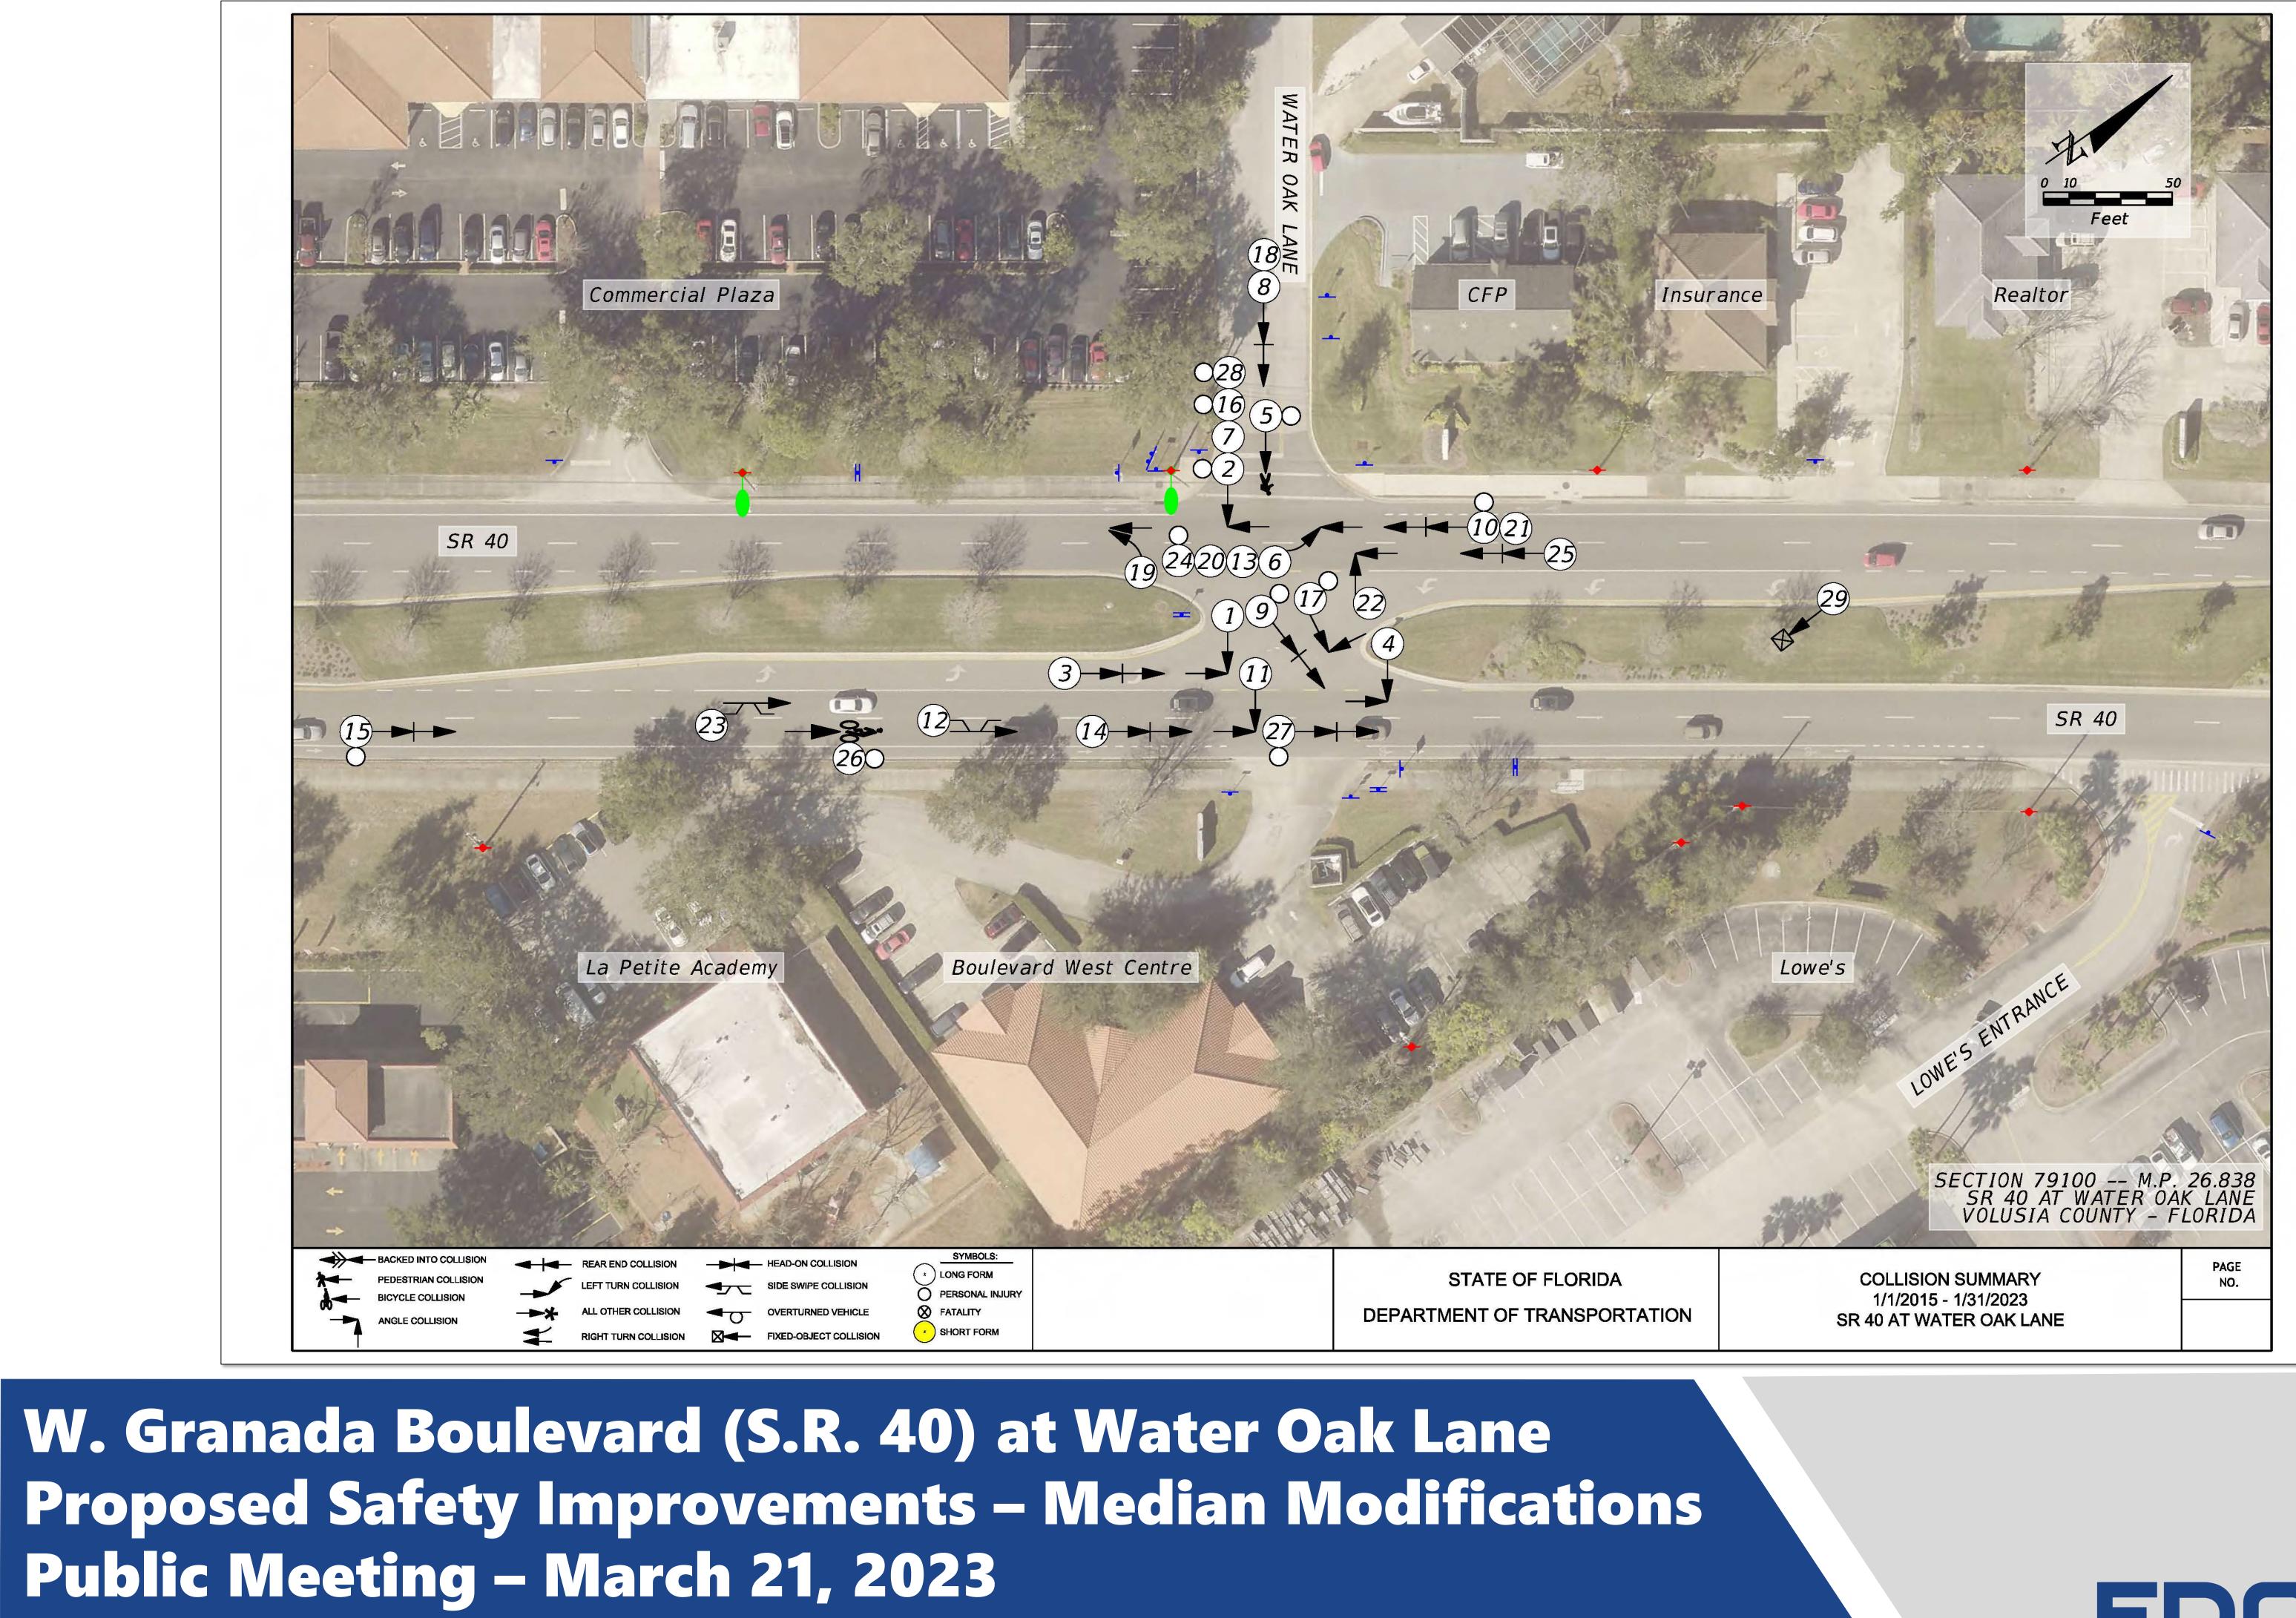

|                                      |                         |                       |                       |          |                    | COLLIS                      | ION SUM                   | IMARY            |                 |              |                |              |                                |          |
|--------------------------------------|-------------------------|-----------------------|-----------------------|----------|--------------------|-----------------------------|---------------------------|------------------|-----------------|--------------|----------------|--------------|--------------------------------|----------|
| Section: 79100-000                   |                         |                       |                       |          | State Road: 40 Cou |                             |                           |                  |                 |              | Volusia        |              |                                |          |
| Intersecting route:<br>Study period: |                         | Water O               | ak Lane               |          | Milepost: 26.838   |                             |                           |                  |                 | Data by: CAR |                |              |                                |          |
|                                      |                         | 1/1/2015 to 1/31/2023 |                       |          |                    |                             |                           |                  | Date: 3/13/2023 |              |                |              |                                |          |
| NO.                                  | DATE                    | DAY                   | TIME                  | FATAL    | INJURY             | INJURY SEVERITY             | PROPERTY<br>DAMAGE        | HARMFUL<br>EVENT | FORM<br>LENGTH  | DUI          | DAY /<br>NIGHT | WET /<br>DRY | CONTRIBU                       | TING     |
| 1                                    | 10/28/15                | Wednesday             | 17:36                 | 0        | 0                  | 1-No Injury                 | \$5,000                   | Angle            | Long            | No           | Day            | Wet          | FTY                            | ROV      |
| 2                                    | 11/02/15                | Monday                | 18:25                 | 0        | 2                  | β-Non-Incapacitating Injury | \$10,000                  | Angle            | Long            | No           | Day            | Dry          | FTY                            | RON      |
| 3                                    | 12/03/15                | Thursday              | 18:40                 | 0        | 0                  | 1-No Injury                 | \$1,000                   | Rear-End         | Short           | No           | Day            | Dry          | Careles                        | s Dri    |
| 4                                    | 12/11/15                | Friday                | 8:20                  | 0        | 0                  | 1-No Injury                 | \$5,000                   | Angle            | Long            | No           | Day            | Dry          | FTY                            | ROV      |
| 5                                    | 12/22/15                | Tuesday               | 21:35                 | 0        | 1                  | β-Non-Incapacitating Injury | \$0                       | Pedestrian       | Long            | No           | Night          | Dry          | FTY                            | ROV      |
| 6                                    | 08/25/16                | Thursday              | 17:47                 | 0        | 0                  | 1-No Injury                 | \$3,000                   | Left-Turn        | Long            | No           | Day            | Dry          | FTY                            | ROV      |
| 7                                    | 09/28/16                | Wednesday             | 16:20                 | 0        | 0                  | 1-No Injury                 | \$2,000                   | Angle            | Long            | No           | Day            | Dry          | Ran St                         | top S    |
| 8                                    |                         | Wednesday             | a Dentry Service      | 0        | 0                  | 1-No Injury                 | \$500                     | Rear-End         | Short           | No           | Day            | Dry          | Careles                        |          |
| 9                                    | 10/12/17                | Thursday              | STATE AND THE         | 0        | 1                  | β-Non-Incapacitating Injury | West Real Address         | Rear-End         | Long            | No           | Day            | Dry          | Careles                        | 110.5    |
| 10                                   | 01/19/18                | Friday                | 16:15                 | 0        | 1                  | 2-Possible Injury           | \$1,100                   | Rear-End         | Long            | No           | Day            | Dry          | Careles                        |          |
| 11                                   | 03/20/18                | Tuesday               | 11:38                 | 0        | 0                  | 1-No Injury                 | \$6,000                   | Angle            | Long            | No           | Day            | Dry          | Careles                        |          |
| 12                                   | 11/01/18                | Thursday              | and the second second | 0        | 0                  | 1-No Injury                 | \$3,500                   | Side-Swipe       | Short           | No           | Night          | Dry          | Improper I                     | 31       |
| 13                                   | 12/24/18                | Monday                |                       | 0        | 0                  | 1-No Injury                 | \$5,000                   | Left-Turn        | Long            | No           | Day            | Dry          | FTY                            |          |
| 14                                   | 02/12/19                | Tuesday               | 9:23                  | 0        | 0                  | 1-No Injury                 | \$2,000                   | Rear-End         | Short           | No           | Day            | Dry          | Careles                        | 1        |
| 15                                   | 03/01/19                | Friday                | 13:02                 | 0        | 1                  | 2-Possible Injury           | \$100                     | Rear-End         | Long            | No           | Day            | Dry          | Careles                        | al terms |
| 16                                   | 03/29/19                | Friday                | 7:00                  | 0        | 3                  | 4-Incapacitating Injury     | \$26,000                  | Angle            | Long            | No           | Day            | Dry          | FTY                            | 2.000    |
| 17                                   | Constant States of      | Wednesday             | There are the         | 0        | 1                  | 2-Possible Injury           | \$2,500                   | Angle            |                 | No           | Day            | Dry          |                                | 111.5    |
| 17                                   | 10/31/19                | Thursday              |                       | 0        | 0                  |                             |                           | Rear-End         | Long            | No           | and a          |              | Careless Driv<br>Careless Driv |          |
|                                      |                         |                       | the management of the | 1        |                    | 1-No Injury                 | \$1,500                   |                  | Short           |              | Day            | Dry          | Careless Driv                  |          |
| 19                                   | 01/21/20                | Tuesday               | and an entropy of     | 0        | 0                  | 1-No Injury                 | \$1,200                   | Left-Turn        | Short           | No           | Day            | Dry          | 2.5 March 1997                 |          |
| 20                                   |                         | Wednesday             |                       | 0        | 0                  | 1-No Injury                 | \$10,000                  | Left-Turn        | Long            | No           | Night          | Dry          | FTYROW                         |          |
| 21                                   | 13 JL                   | Thursday              |                       | 0        | 0                  | 1-No Injury                 | \$1,750                   | Rear-End         | Short           | No           | Day            | Wet          | Careless Drivi                 |          |
| 22                                   | and the first statement | Wednesday             | a mananta d           | 0        | 0                  | 1-No Injury                 | \$7,500                   | Angle            | Long            | No           | Day            | Dry          | FTYROW                         |          |
| 23                                   |                         | Thursday              |                       | 0        | 0                  | 1-No Injury                 | \$1,000                   | Side-Swipe       | Short           | No           | Day            | Dry          | Careless Drivi                 |          |
| 24                                   | 12/26/21                | Sunday                | 13:20                 | 0        | 1                  | 2-Possible Injury           | \$20,000                  | Left-Turn        | Long            | No           | Day            | Dry          | FTYROW                         |          |
| 25                                   |                         | Wednesday             |                       | 0        | 0                  | 1-No Injury                 | \$1,000                   | Rear-End         | Short           | No           | Day            | Dry          | Careless Drivi                 |          |
| 26                                   | 04/12/22                |                       |                       | 0        | 1                  | 4-Incapacitating Injury     | \$550                     | Bicycle          | Long            | No           | Night          | Dry          | FTYROW                         |          |
| 27                                   | 07/04/22                | 4994                  | 10.254.581            | 0        | 1                  | 3-Non-Incapacitating Injury | a second de la seconda de | Rear-End         | Long            | No           | Night          | Dry          | Careles                        | 20-20-20 |
| 28                                   | 07/12/22                | Tuesday               | 7:54                  | 0        | 1                  | β-Non-Incapacitating Injury |                           | Angle            | Long            | No           | Day            | Dry          | FTY                            |          |
| 29                                   | 01/05/23                | Thursday              | 10:12                 | 0        | 0                  | 1-No Injury                 | \$5,000                   | Fixed-Object     | Short           | No           | Day            | Wet          | Evasive                        | Man      |
| TOTAL                                |                         |                       |                       | 0        | 14                 |                             | \$152,200                 |                  |                 |              |                |              |                                | _        |
| TOTAL<br>NO.                         | Injury Severity         |                       | Severity              | Angl     |                    | Left-Turn                   | Side-Swipe                | Rear-End         | Fixed-Object    | Bievele      | Pedestrian     |              |                                |          |
|                                      | Property Damage Only    |                       | Injury                | Fatality | . m.g.v            | LAICTUIL                    | Diate-Dwipe               | 1.400 L/114      | TING ODJeet     |              | recouran       |              |                                |          |
| 29                                   | 1                       | 3                     | 11                    | 0        | 9                  | 5                           | 2                         | 10               | 1               | 1            | 1              | 0            | 0                              |          |
| Percent                              | 62%                     |                       | 38% 0%                |          | 31%                | 17%                         | 7%                        | 34%              | 3%              | 3%           | 3%             | 0%           | 0%                             |          |
| CONTRIB-                             | Time of Day             |                       | Pavement Cond.        |          | FTYROW             | Improper Lane Change        | Careless Driving          | Ran Stop Sign    | Evasive         |              |                |              |                                |          |
| CAUSE                                | Day                     | Night                 | Dry                   | Wet      | TIKOW              | Improper Lane Change        | Carciess Driving          | Kan Stop Sign    | Maneuver        |              |                |              |                                |          |
| Total                                | 24                      | 5                     | 26                    | 3        | 12                 | 1                           | 14                        | 1                | 1               | 0            | 0              | 0            | 0                              |          |
| Percent                              | 83%                     | 17%                   | 90%                   | 10%      | 41%                | 3%                          | 48%                       | 3%               | 3%              | 0%           | 0%             | 0%           | 0%                             |          |