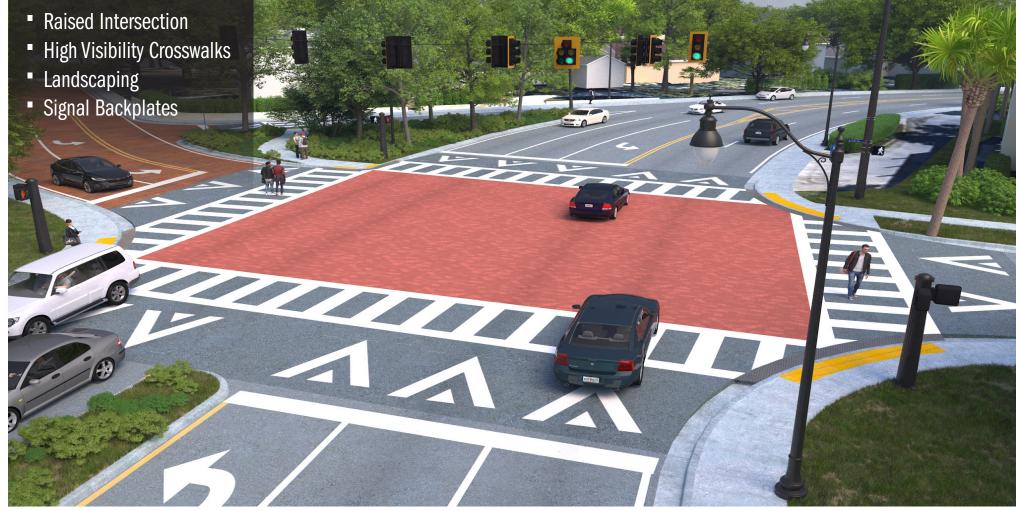

## PREFERRED ALTERNATIVE: RENDERINGS OF PROPOSED IMPROVEMENTS

Existing View of S.R. 426 Looking East at Chase Avenue / Ollie Avenue

Proposed View of S.R. 426 Looking East at Chase Avenue / Ollie Avenue

Existing View of S.R. 426 Looking East from Osceola Court