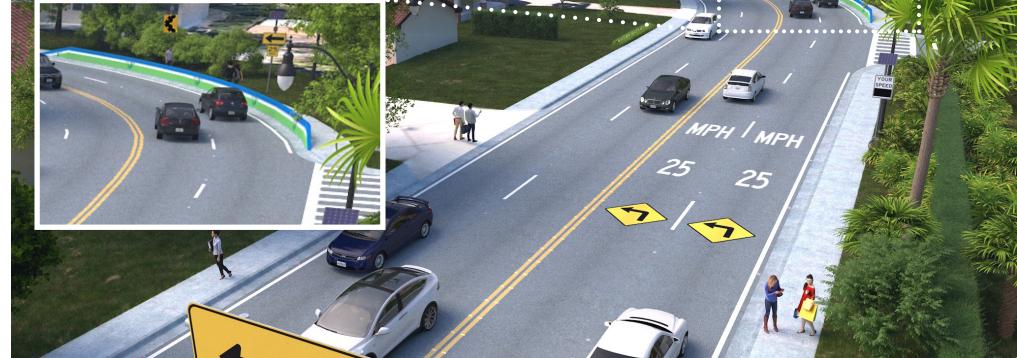

#### Proposed View of S.R. 426 Looking West at Brewer's Curve

Existing View of S.R. 426 Looking Southeast at N. Phelps Avenue

Proposed View of S.R. 426 Looking Southeast at N. Phelps Avenue

S.R. 426 Coalition Financial Project Identification (FPID) Number: 451282-1