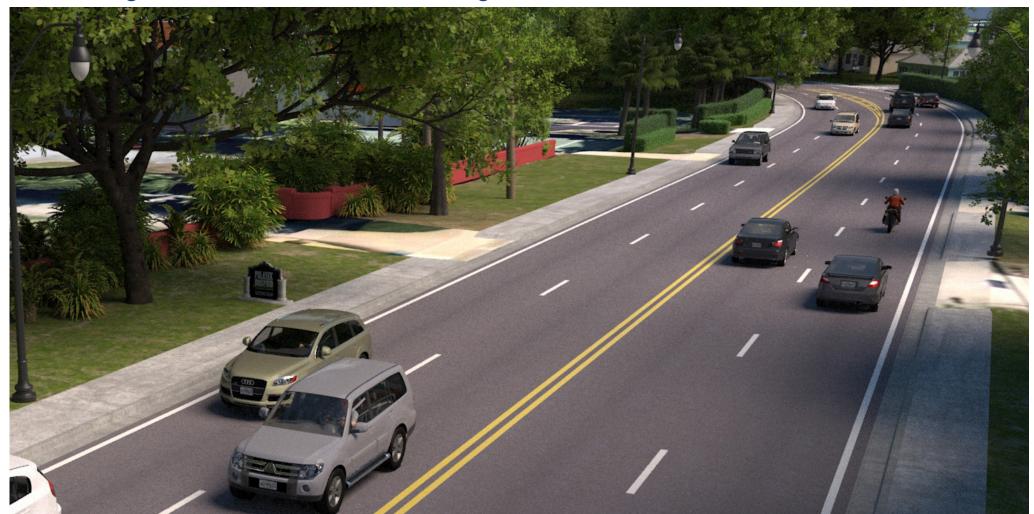

## PREFERRED ALTERNATIVE: RENDERINGS OF PROPOSED IMPROVEMENTS

Existing View of S.R. 426 Looking East at Chase Avenue / Ollie Avenue

Proposed View of S.R. 426 Looking East at Chase Avenue / Ollie Avenue

Existing View of S.R. 426 Looking East from Osceola Court