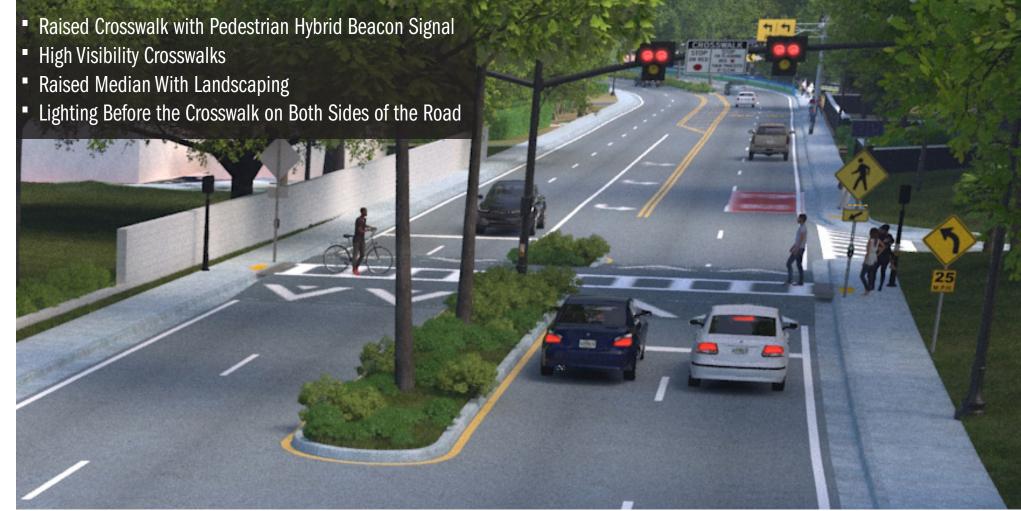

## PREFERRED ALTERNATIVE: RENDERINGS OF PROPOSED IMPROVEMENTS

Existing View of S.R. 426 Looking East at Chase Avenue / Ollie Avenue



Proposed View of S.R. 426 Looking East at Chase Avenue / Ollie Avenue



Existing View of S.R. 426 Looking East from Osceola Court



Proposed View of S.R. 426 Looking East from Osceola Court



# 

#### Existing View of S.R. 426 Looking East from Trismen Terrace



Existing View of S.R. 426 Looking West at Brewer's Curve



### Proposed View of S.R. 426 Looking East from Trismen Terrace



#### Proposed View of S.R. 426 Looking West at Brewer's Curve





Existing View of S.R. 426 Looking Southeast at N. Phelps Avenue

Proposed View of S.R. 426 Looking Southeast at N. Phelps Avenue



S.R. 426 Coalition Financial Project Identification (FPID) Number: 451282-1

Please note that the concepts shown in these renderings are subject to change