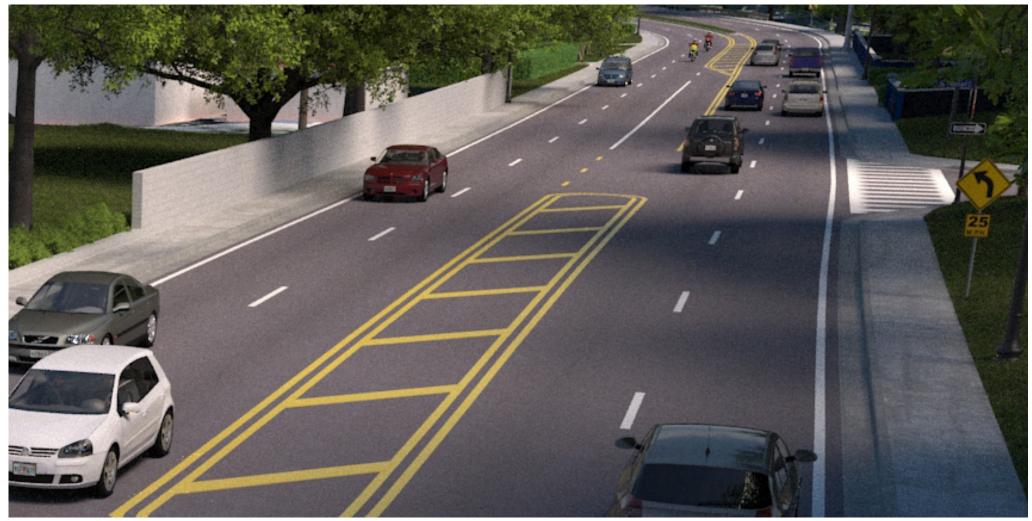

#### Existing View of S.R. 426 Looking East from Trismen Terrace

Existing View of S.R. 426 Looking West at Brewer's Curve