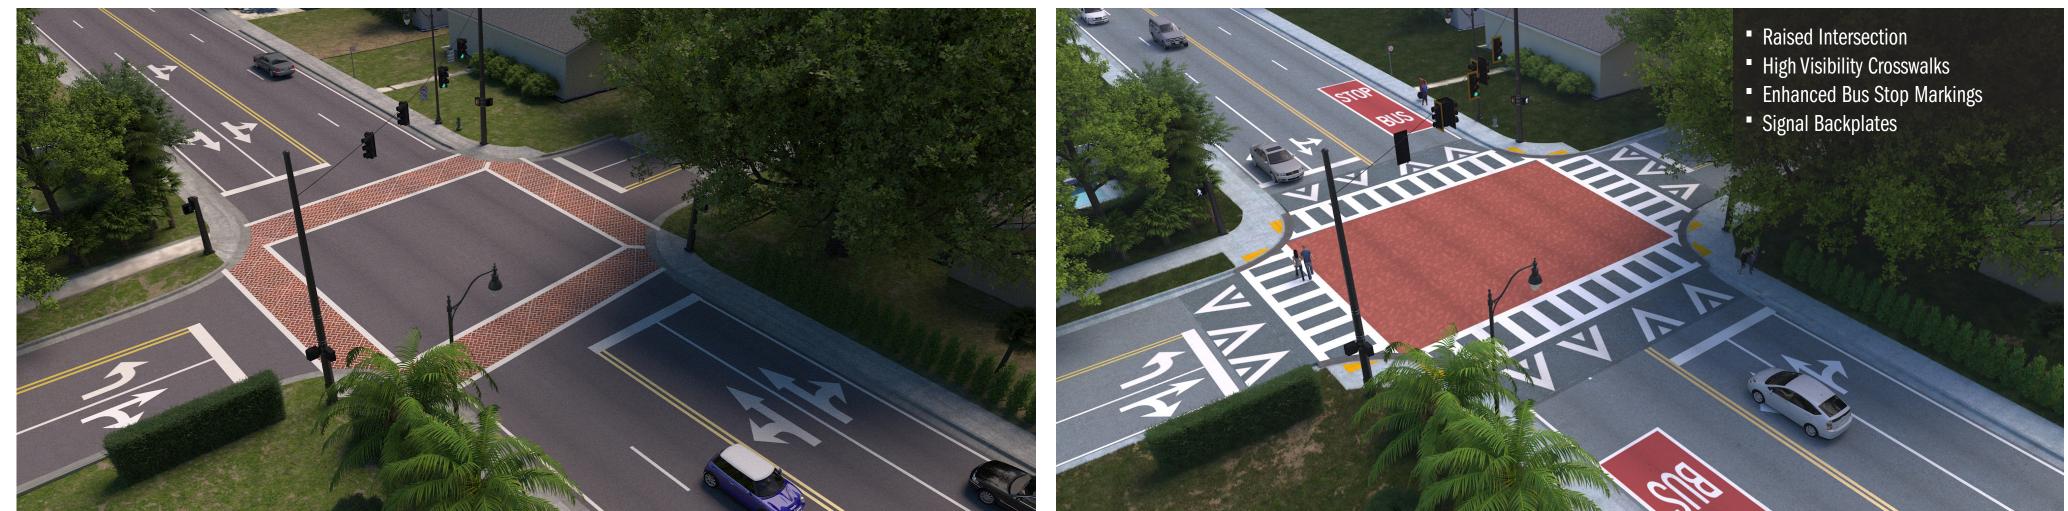

#### Proposed View of S.R. 426 Looking West at Brewer's Curve

Existing View of S.R. 426 Looking Southeast at N. Phelps Avenue

Proposed View of S.R. 426 Looking Southeast at N. Phelps Avenue

S.R. 426 Coalition Financial Project Identification (FPID) Number: 451282-1