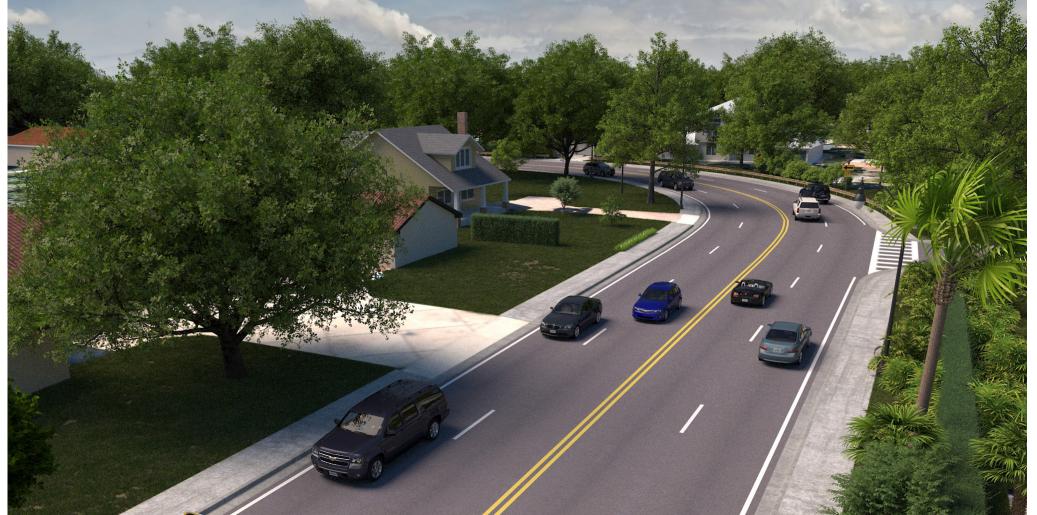

## PREFERRED ALTERNATIVE: RENDERINGS OF PROPOSED IMPROVEMENTS

Existing View of S.R. 426 Looking East at Chase Avenue / Ollie Avenue



Proposed View of S.R. 426 Looking East at Chase Avenue / Ollie Avenue



Existing View of S.R. 426 Looking East from Osceola Court



Proposed View of S.R. 426 Looking East from Osceola Court



# 

#### Existing View of S.R. 426 Looking East from Trismen Terrace



Existing View of S.R. 426 Looking West at Brewer's Curve



### Proposed View of S.R. 426 Looking East from Trismen Terrace



#### Proposed View of S.R. 426 Looking West at Brewer's Curve





Existing View of S.R. 426 Looking Southeast at N. Phelps Avenue

Proposed View of S.R. 426 Looking Southeast at N. Phelps Avenue



S.R. 426 Coalition Financial Project Identification (FPID) Number: 451282-1

Please note that the concepts shown in these renderings are subject to change