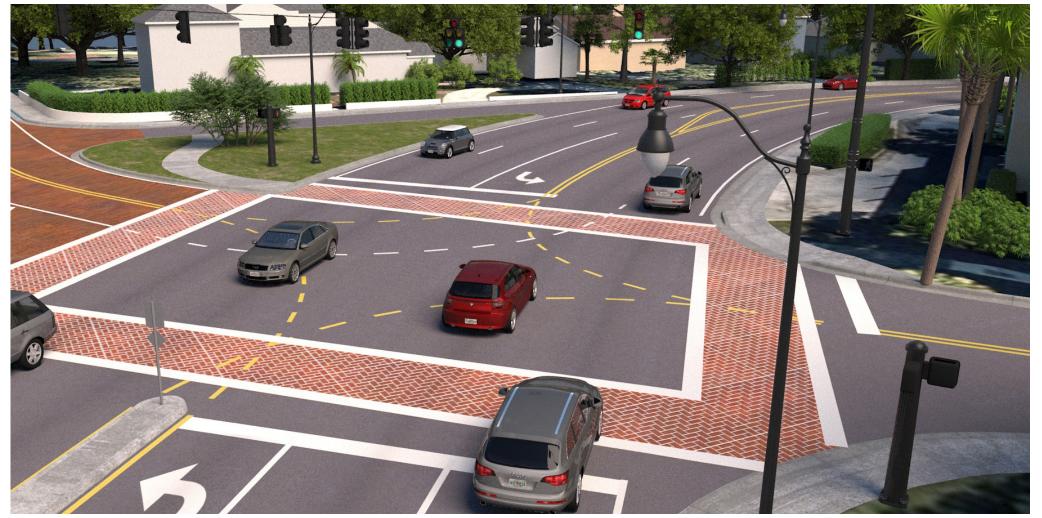

## PREFERRED ALTERNATIVE: RENDERINGS OF PROPOSED IMPROVEMENTS

Existing View of S.R. 426 Looking East at Chase Avenue / Ollie Avenue

Proposed View of S.R. 426 Looking East at Chase Avenue / Ollie Avenue

Existing View of S.R. 426 Looking East from Osceola Court