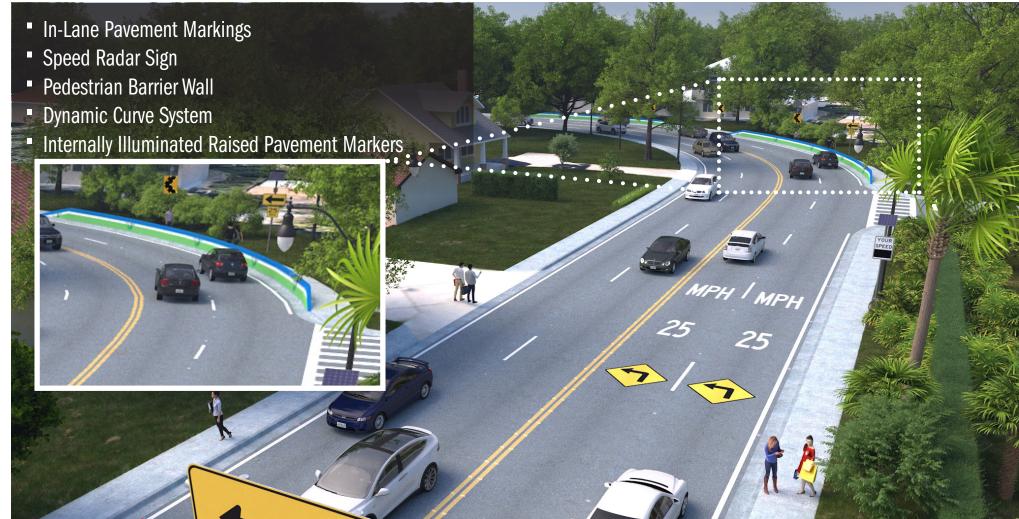

#### Proposed View of S.R. 426 Looking West at Brewer's Curve

Existing View of S.R. 426 Looking Southeast at N. Phelps Avenue

Proposed View of S.R. 426 Looking Southeast at N. Phelps Avenue

S.R. 426 Coalition Financial Project Identification (FPID) Number: 451282-1