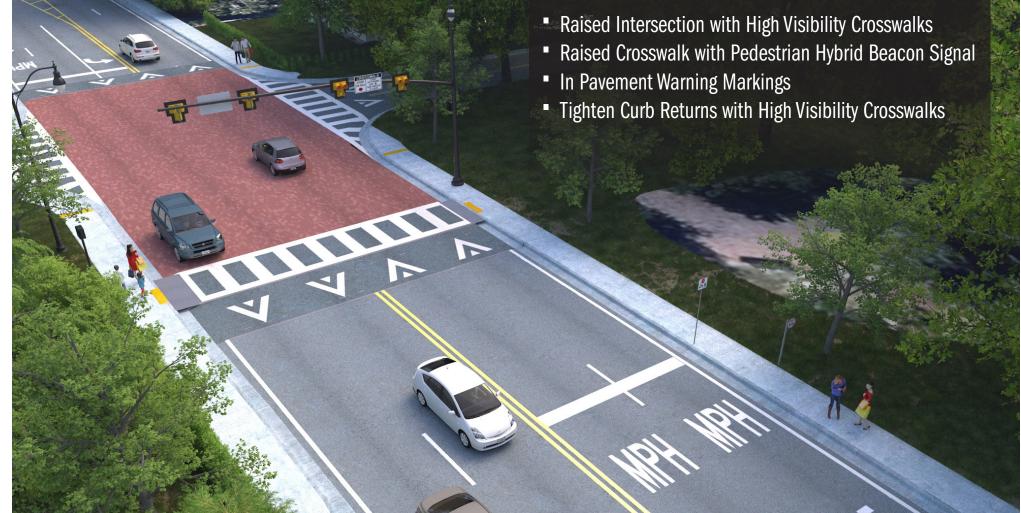

## Proposed View S.R. 426 Looking East at Sylvan Drive/Shepherd Avenue

Existing View S.R. 426 Looking East at Phelps Avenue

Proposed View S.R. 426 Looking East at Phelps Avenue

S.R. 426 Coalition Financial Project Identification (FPID) Number: 451282-1