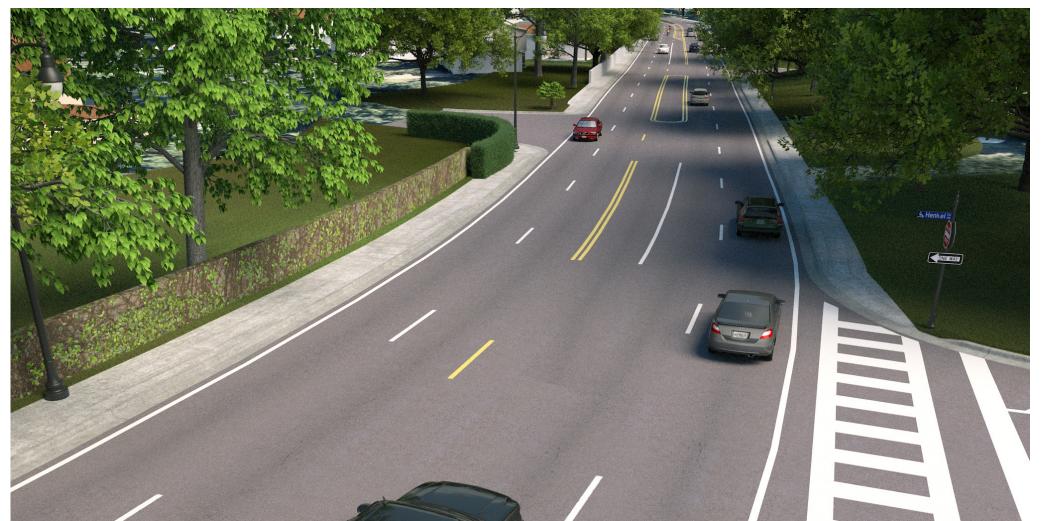

## ▼ Proposed View S.R. 426 Looking East at Henkel Circle

Existing View S.R. 426 Looking East at Southern Curve

Proposed View S.R. 426 Looking East at Southern Curve

Markings