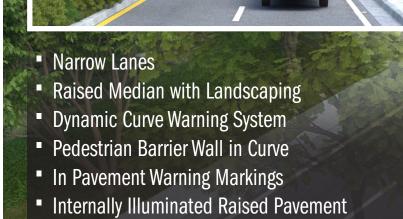

## ▼ Proposed View S.R. 426 Looking East at Henkel Circle

Existing View S.R. 426 Looking East at Southern Curve

Proposed View S.R. 426 Looking East at Southern Curve

Markings