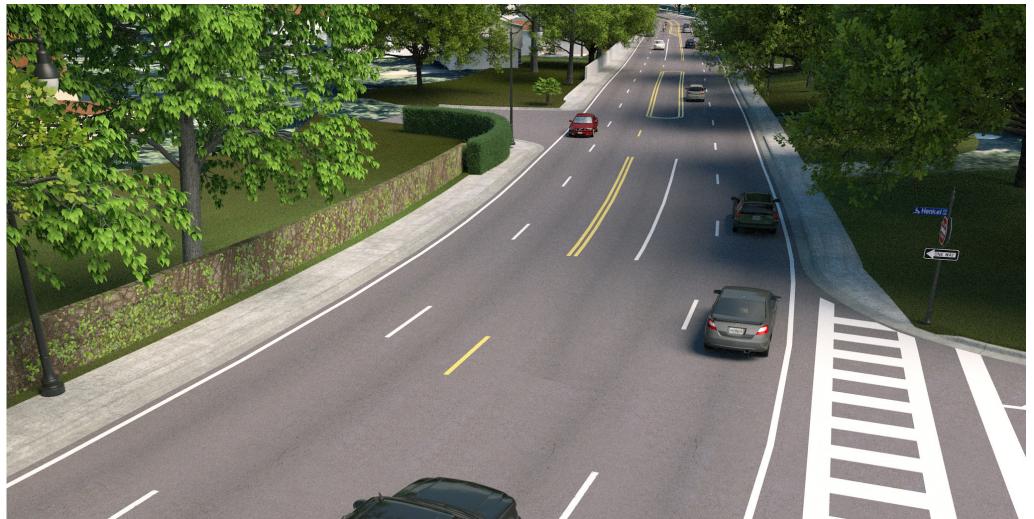

# **ALTERNATIVE #1 PROPOSED IMPROVEMENTS**

#### Existing View S.R. 426 Looking East at Henkel Circle



## ▼ Proposed View S.R. 426 Looking East at Henkel Circle



Existing View S.R. 426 Looking East at Southern Curve



Proposed View S.R. 426 Looking East at Southern Curve





Markings



### Existing View S.R. 426 Looking West at Brewers Curve

### Proposed View S.R. 426 Looking West at Brewers Curve



Existing View S.R. 426 Looking East at Sylvan Drive/Shepherd Avenue



## Proposed View S.R. 426 Looking East at Sylvan Drive/Shepherd Avenue



Existing View S.R. 426 Looking East at Phelps Avenue

Proposed View S.R. 426 Looking East at Phelps Avenue



S.R. 426 Coalition Financial Project Identification (FPID) Number: 451282-1





# ALTERNATIVE #2 PROPOSED IMPROVEMENTS

Existing View S.R. 426 Looking East at Henkel Circle



Existing View S.R. 426 Looking East at Southern Curve



▼