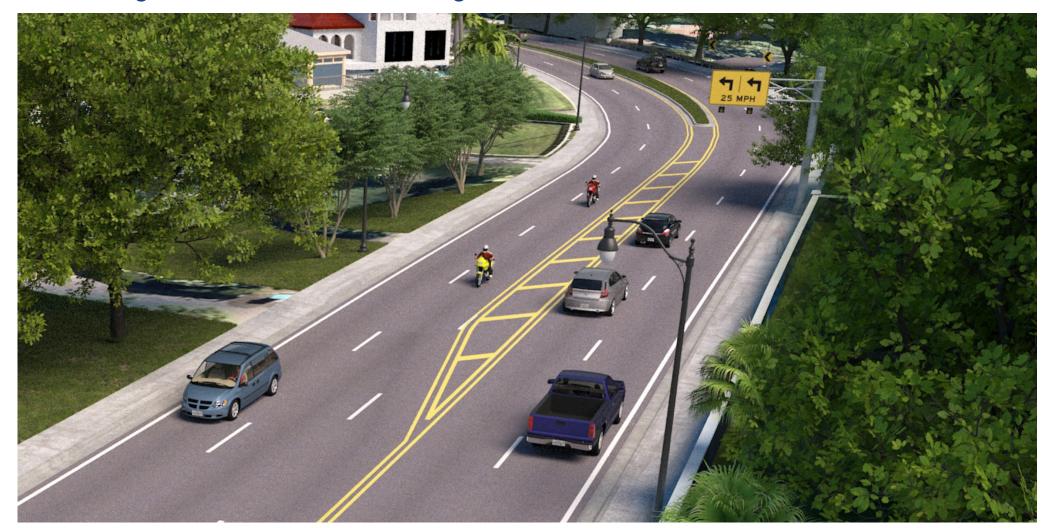

Existing View S.R. 426 Looking West at Brewers Curve

Existing View S.R. 426 Looking East at Sylvan Drive/Shepherd Avenue

- Raised Median with Landscaping
  - Speed Table
- In-Pavement Warning Markings
- Dynamic Curve Warning System
- Pedestrian Barrier Wall in Curve
- Internally Illuminated Raised Pavement Markings
- Lane Line Rumble Strips

### Proposed View S.R. 426 Looking West at Brewers Curve