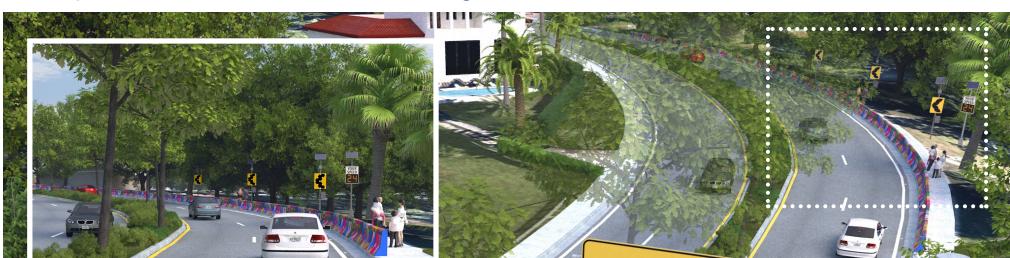

Existing View S.R. 426 Looking West at Brewers Curve

Existing View S.R. 426 Looking East at Sylvan Drive/Shepherd Avenue

- Raised Median with Landscaping
  - Speed Table
- In-Pavement Warning Markings
- Dynamic Curve Warning System
- Pedestrian Barrier Wall in Curve
- Internally Illuminated Raised Pavement Markings
- Lane Line Rumble Strips

### Proposed View S.R. 426 Looking West at Brewers Curve