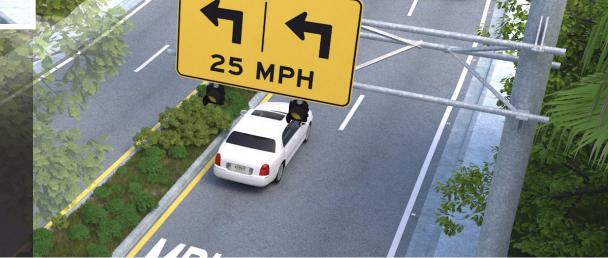

## Proposed View S.R. 426 Looking East at Sylvan Drive/Shepherd Avenue

Existing View S.R. 426 Looking East at Phelps Avenue

Proposed View S.R. 426 Looking East at Phelps Avenue

S.R. 426 Coalition Financial Project Identification (FPID) Number: 451282-1