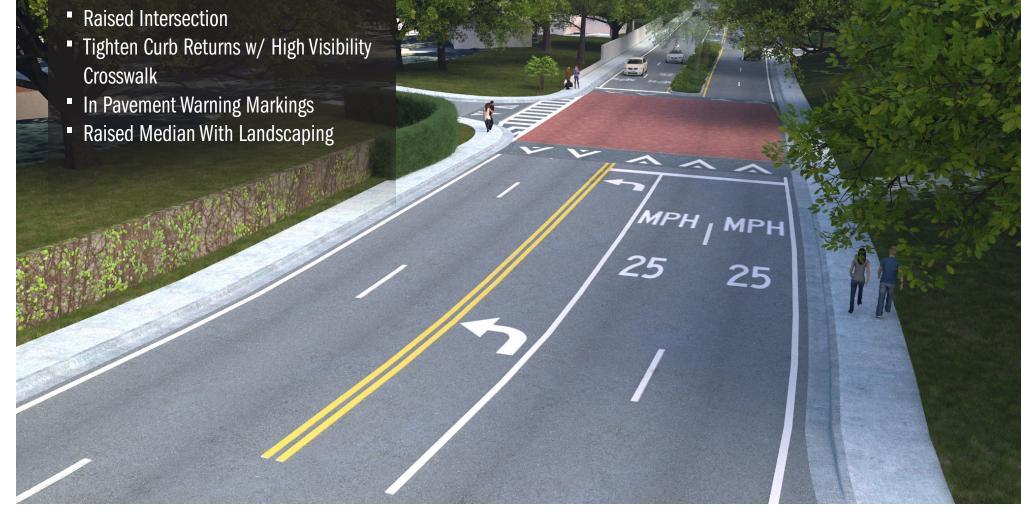

## ▼ Proposed View S.R. 426 Looking East at Henkel Circle

Existing View S.R. 426 Looking East at Southern Curve

Proposed View S.R. 426 Looking East at Southern Curve

Markings