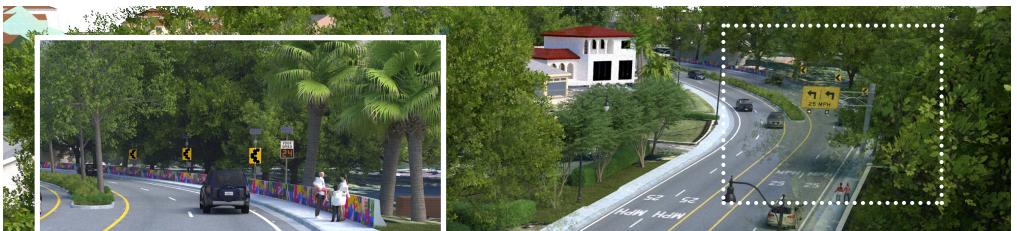

### Existing View S.R. 426 Looking West at Brewers Curve

### Proposed View S.R. 426 Looking West at Brewers Curve

Existing View S.R. 426 Looking East at Sylvan Drive/Shepherd Avenue

Existing View S.R. 426 Looking West at Brewers Curve

Existing View S.R. 426 Looking East at Sylvan Drive/Shepherd Avenue

- Raised Median with Landscaping
  - Speed Table
- In-Pavement Warning Markings
- Dynamic Curve Warning System
- Pedestrian Barrier Wall in Curve
- Internally Illuminated Raised Pavement Markings
- Lane Line Rumble Strips

### Proposed View S.R. 426 Looking West at Brewers Curve