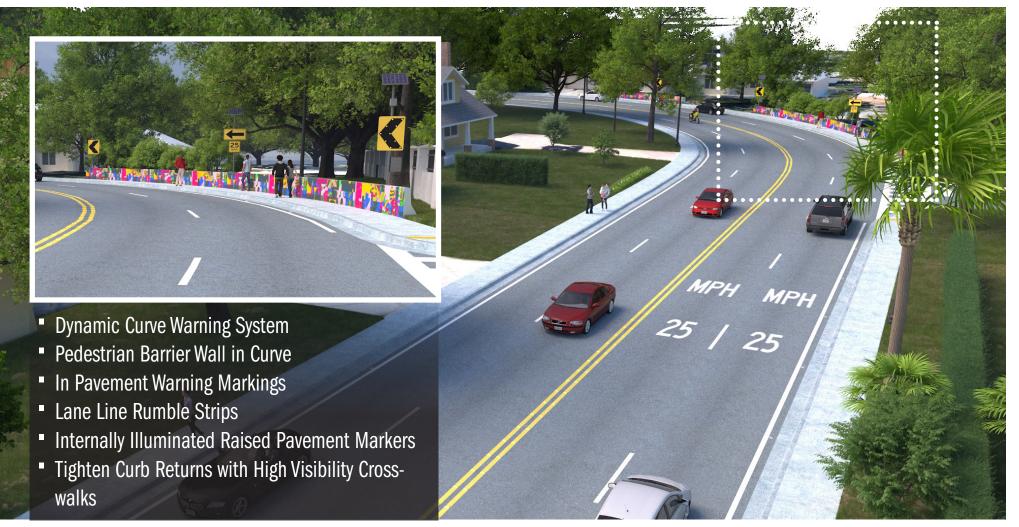

### Existing View S.R. 426 Looking West at Brewers Curve

### Proposed View S.R. 426 Looking West at Brewers Curve

Existing View S.R. 426 Looking East at Sylvan Drive/Shepherd Avenue