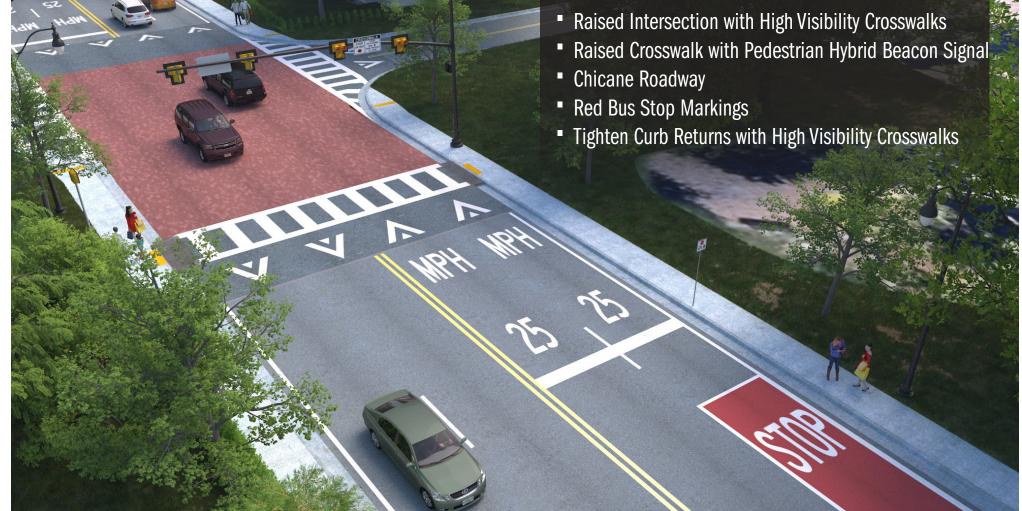

## Proposed View S.R. 426 Looking East at Sylvan Drive/Shepherd Avenue

Existing View S.R. 426 Looking East at Phelps Avenue

Proposed View S.R. 426 Looking East at Phelps Avenue

S.R. 426 Coalition Financial Project Identification (FPID) Number: 451282-1