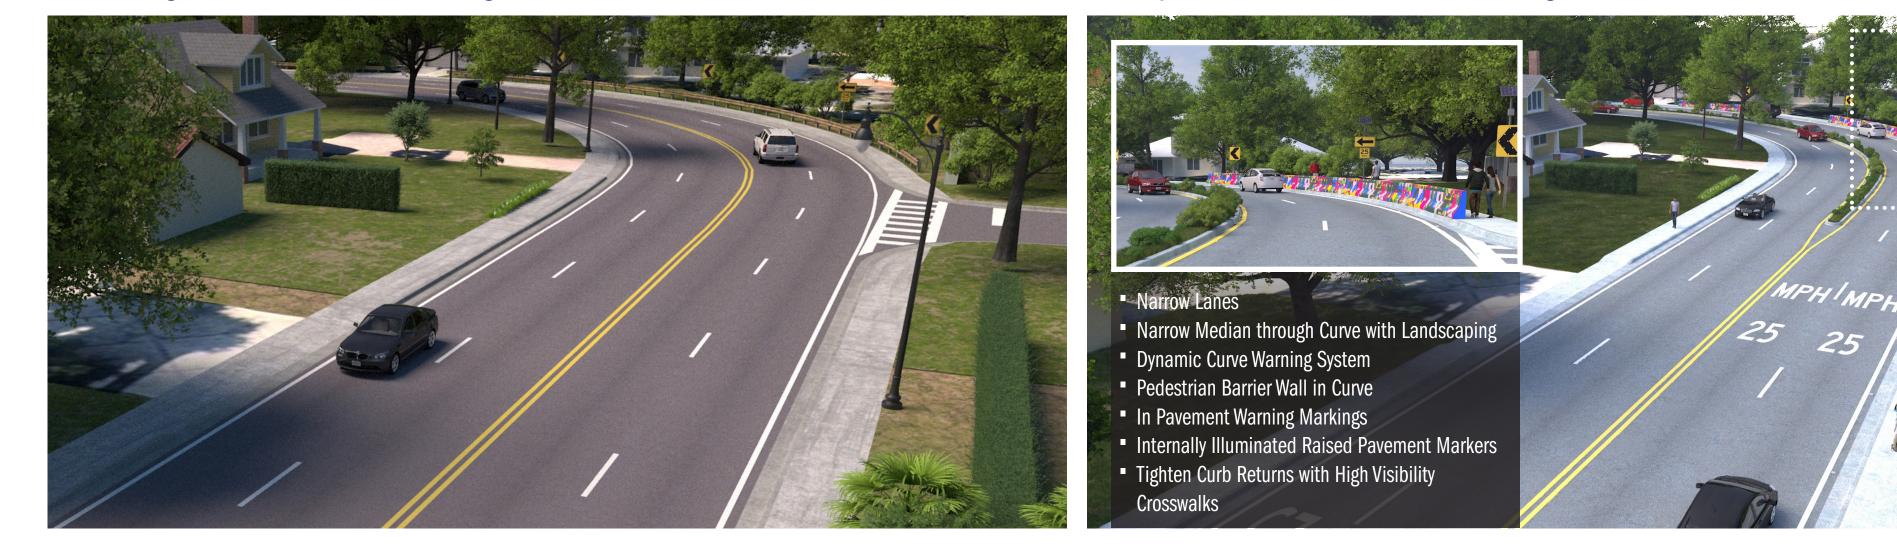

## ▼ Proposed View S.R. 426 Looking East at Henkel Circle

Existing View S.R. 426 Looking East at Southern Curve

Proposed View S.R. 426 Looking East at Southern Curve

Markings

## Proposed View S.R. 426 Looking East at Sylvan Drive/Shepherd Avenue

Existing View S.R. 426 Looking East at Phelps Avenue

Proposed View S.R. 426 Looking East at Phelps Avenue

S.R. 426 Coalition Financial Project Identification (FPID) Number: 451282-1