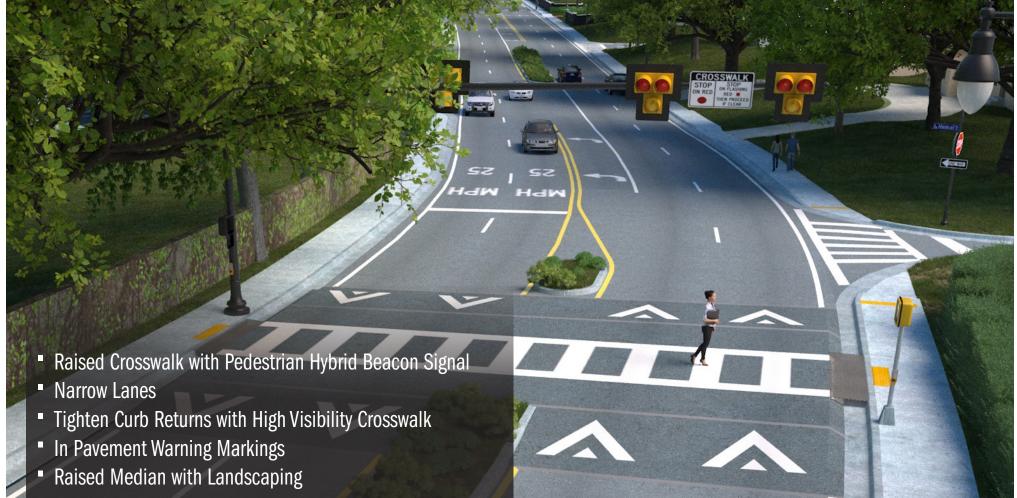

## Proposed View S.R. 426 Looking East at Sylvan Drive/Shepherd Avenue

Existing View S.R. 426 Looking East at Phelps Avenue

Proposed View S.R. 426 Looking East at Phelps Avenue

S.R. 426 Coalition Financial Project Identification (FPID) Number: 451282-1

# Proposed View S.R. 426 Looking East at Sylvan Drive/Shepherd Avenue