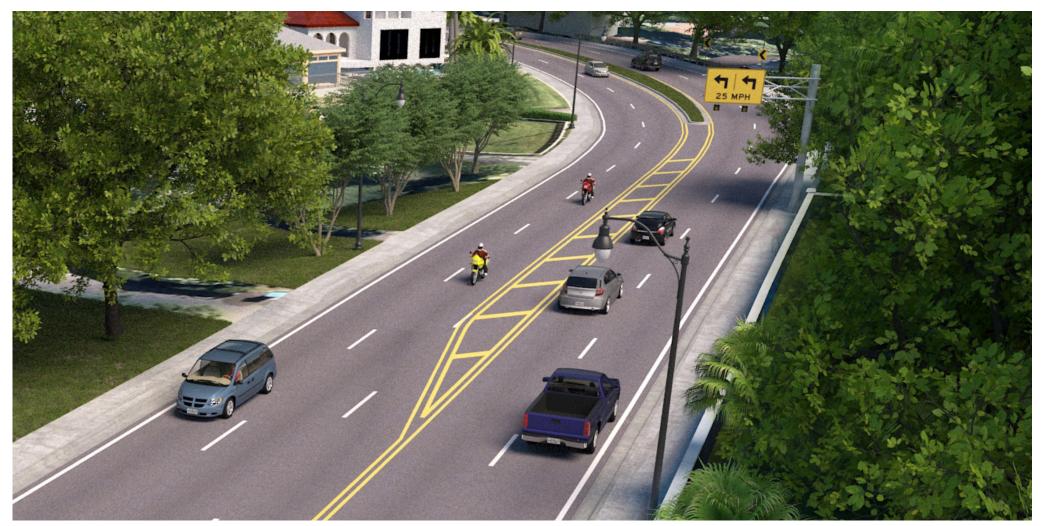

### Existing View S.R. 426 Looking West at Brewers Curve

### Proposed View S.R. 426 Looking West at Brewers Curve

Existing View S.R. 426 Looking East at Sylvan Drive/Shepherd Avenue