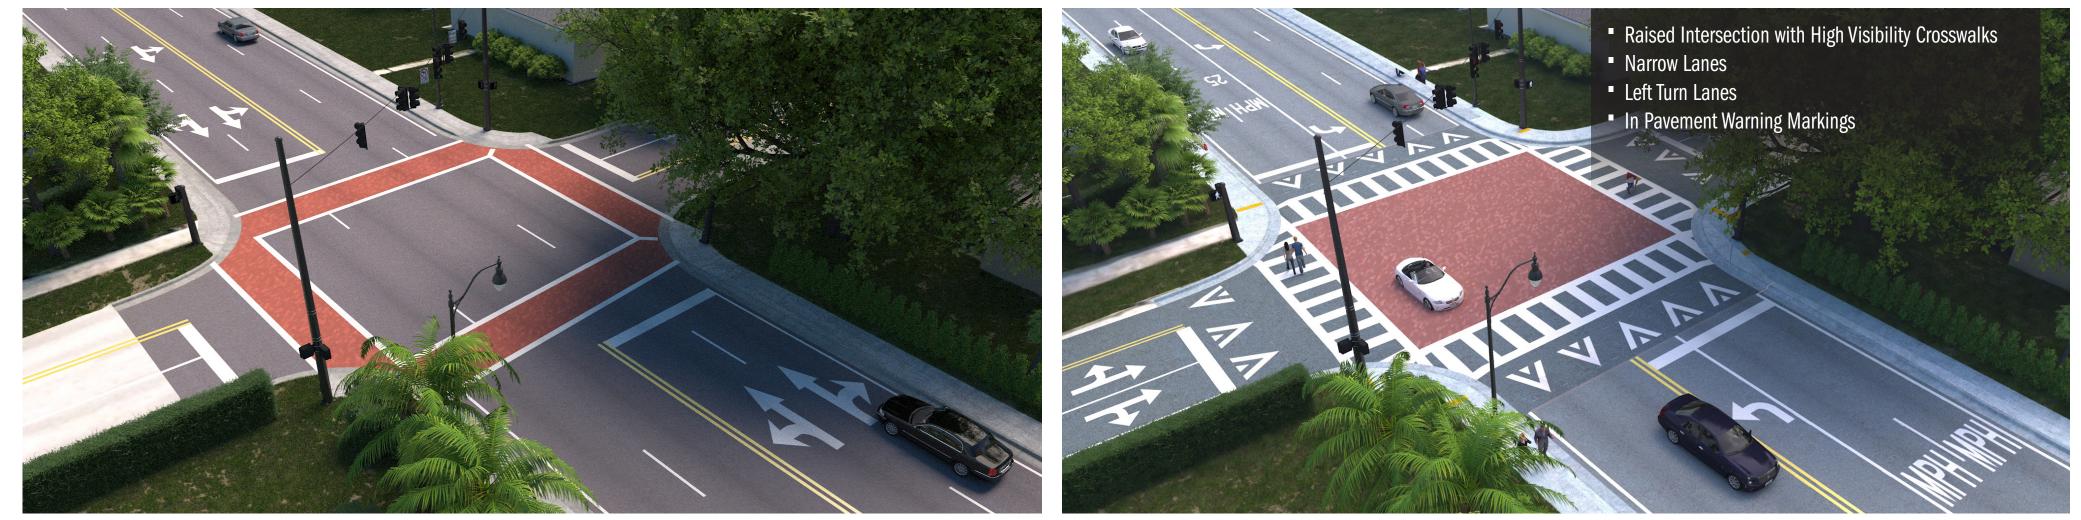

# **ALTERNATIVE #1 PROPOSED IMPROVEMENTS**

#### Existing View S.R. 426 Looking East at Henkel Circle



## ▼ Proposed View S.R. 426 Looking East at Henkel Circle



Existing View S.R. 426 Looking East at Southern Curve



Proposed View S.R. 426 Looking East at Southern Curve





Markings



### Existing View S.R. 426 Looking West at Brewers Curve

### Proposed View S.R. 426 Looking West at Brewers Curve



Existing View S.R. 426 Looking East at Sylvan Drive/Shepherd Avenue



## Proposed View S.R. 426 Looking East at Sylvan Drive/Shepherd Avenue



Existing View S.R. 426 Looking East at Phelps Avenue

Proposed View S.R. 426 Looking East at Phelps Avenue



S.R. 426 Coalition Financial Project Identification (FPID) Number: 451282-1





# ALTERNATIVE #2 PROPOSED IMPROVEMENTS

Existing View S.R. 426 Looking East at Henkel Circle



Existing View S.R. 426 Looking East at Southern Curve



▼ Proposed View S.R. 426 Looking East at Henkel Circle



Proposed View S.R. 426 Looking East at Southern Curve



Existing View S.R. 426 Looking West at Brewers Curve



Existing View S.R. 426 Looking East at Sylvan Drive/Shepherd Avenue



- Raised Median with Landscaping
  - Speed Table
- In-Pavement Warning Markings
- Dynamic Curve Warning System
- Pedestrian Barrier Wall in Curve
- Internally Illuminated Raised Pavement Markings
- Lane Line Rumble Strips

### Proposed View S.R. 426 Looking West at Brewers Curve



# Proposed View S.R. 426 Looking East a