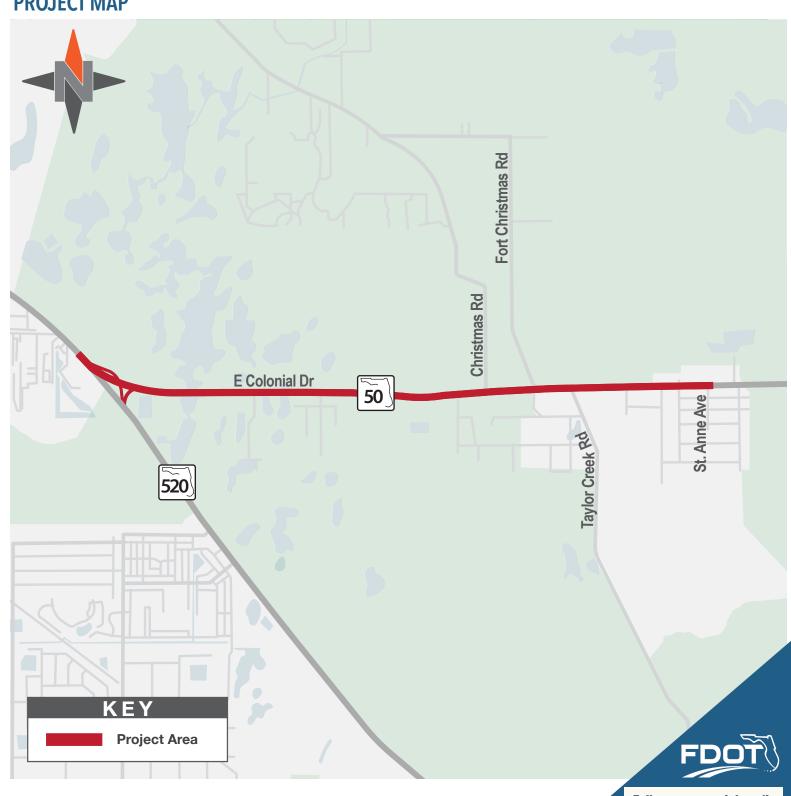

#### PROJECT DESCRIPTION

The Florida Department of Transportation (FDOT) is resurfacing State Road (S.R.) 50 from west of the S.R. 520 interchange to east of St. Anne Avenue in eastern Orange County, extending the life of the roadway.

At the intersection of S.R. 50 and S.R. 520, motorists may encounter detours Monday through Thursday between 8:30 p.m. and 6:30 a.m. Motorists are advised to proceed with caution.

Electronic message boards and other signage will direct traffic through the work zone. The level of work activity and noise will vary by construction phase. Drivers should anticipate areas of uneven pavement within the project limits, a common condition during construction when the contractor applies multiple asphalt layers in separate phases. Many of these roadway conditions are temporary and will gradually improve as the project progresses.