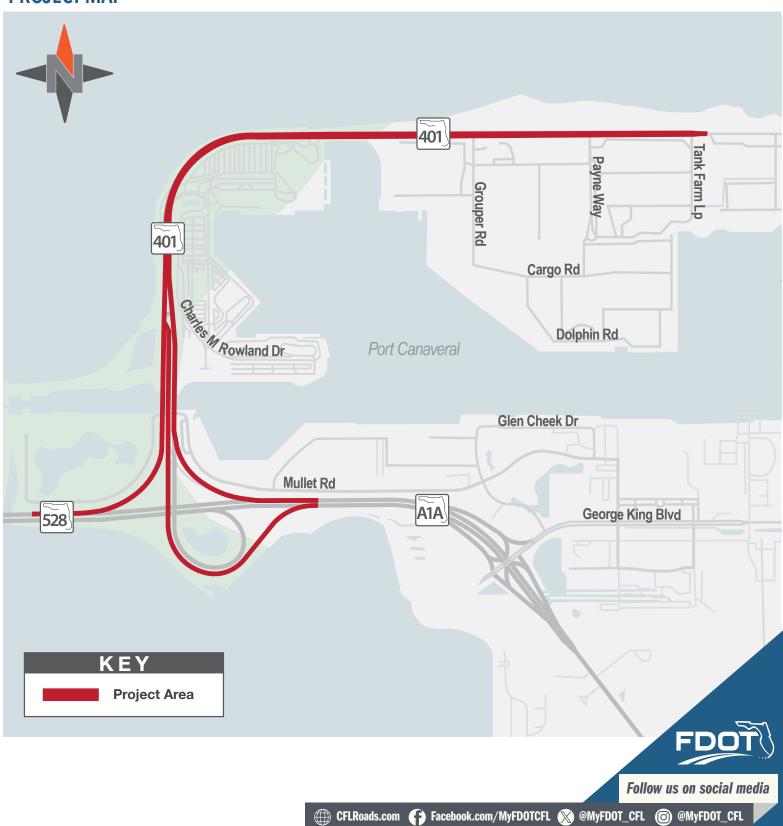

#### **PROJECT DESCRIPTION**

The Florida Department of Transportation (FDOT) is resurfacing two miles of State Road (S.R.) 401 from S.R. 528 to the Cape Canaveral Space Force Station. The entrance and exit ramps at S.R. 528 will also be repaved, extending the life of the roadway.

### Brevard County

**PROJECT MAP** 