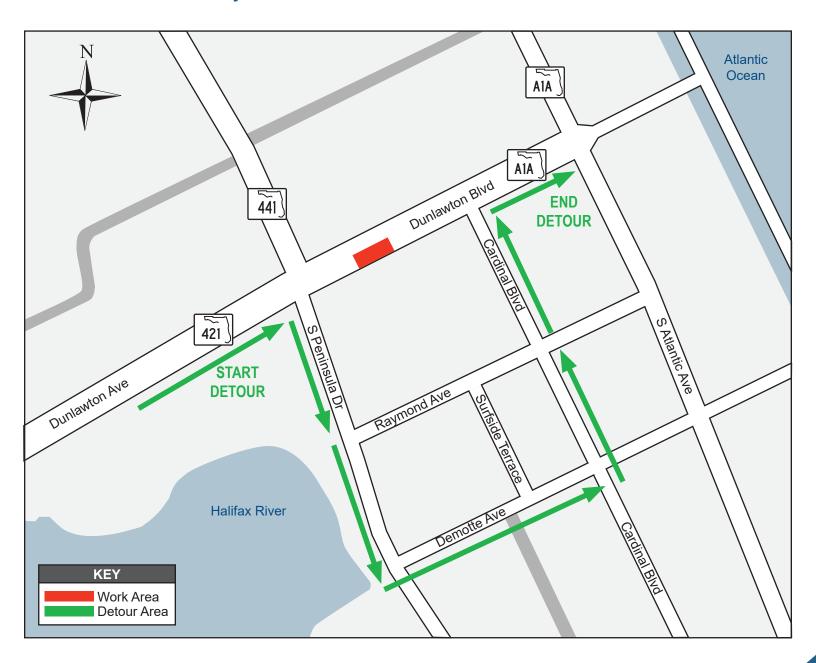

#### WHAT TO EXPECT

The eastbound lanes along Dunlawton Boulevard east of South Peninsula Drive will be closed during nighttime hours. These closures will only be in effect for two select nights. Electronic message boards and detour signage will be used to alert and direct motorists through the construction site.

During the eastbound closure, motorists traveling east on Dunlawton Boulevard will be directed to turn right on South Peninsula Drive, turn left onto Demotte Avenue, and then turn left onto Cardinal Boulevard to get back to eastbound Dunlawton Boulevard. Motorists should avoid distractions, and drive cautiously through work zones.