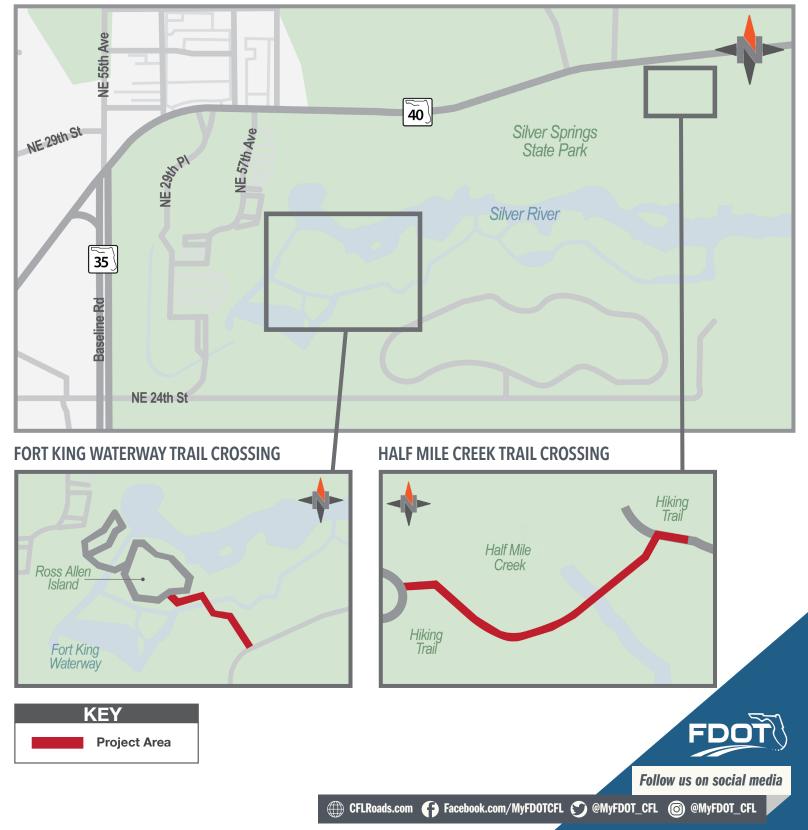

The 748-foot Half Mile Creek boardwalk will connect to an existing path on the west side of the park before stretching across the creek and meeting an underutilized trail to the east. The other, a 550-foot boardwalk, will run south from the existing Ross Allen Island boardwalk before crossing the Fort King Waterway with a 65-foot timber bridge. After the bridge, the boardwalk will continue for approximately 120 feet south before meeting a 180-foot limerock trail leading to an existing group campsite.

#### **PROJECT LOCATION MAP**