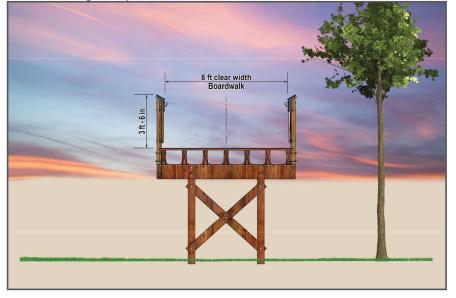

#### **PROJECT DESCRIPTION**

The Florida Department of Transportation (FDOT) will construct two 8-foot-wide boardwalks within Silver Springs State Park–the Half Mile Creek boardwalk to the north and the Fort King Waterway boardwalk to the south.

Artist Rendering of Proposed Boardwalk

SEE REVERSE SIDE FOR PROJECT LOCATION MAP

Financial Project Identification (FPID) No.: 426179-1

**CONTRACTOR** Lambert Bros., Inc.

**PROJECT COST** \$3.3 million

PROJECT START January 2024