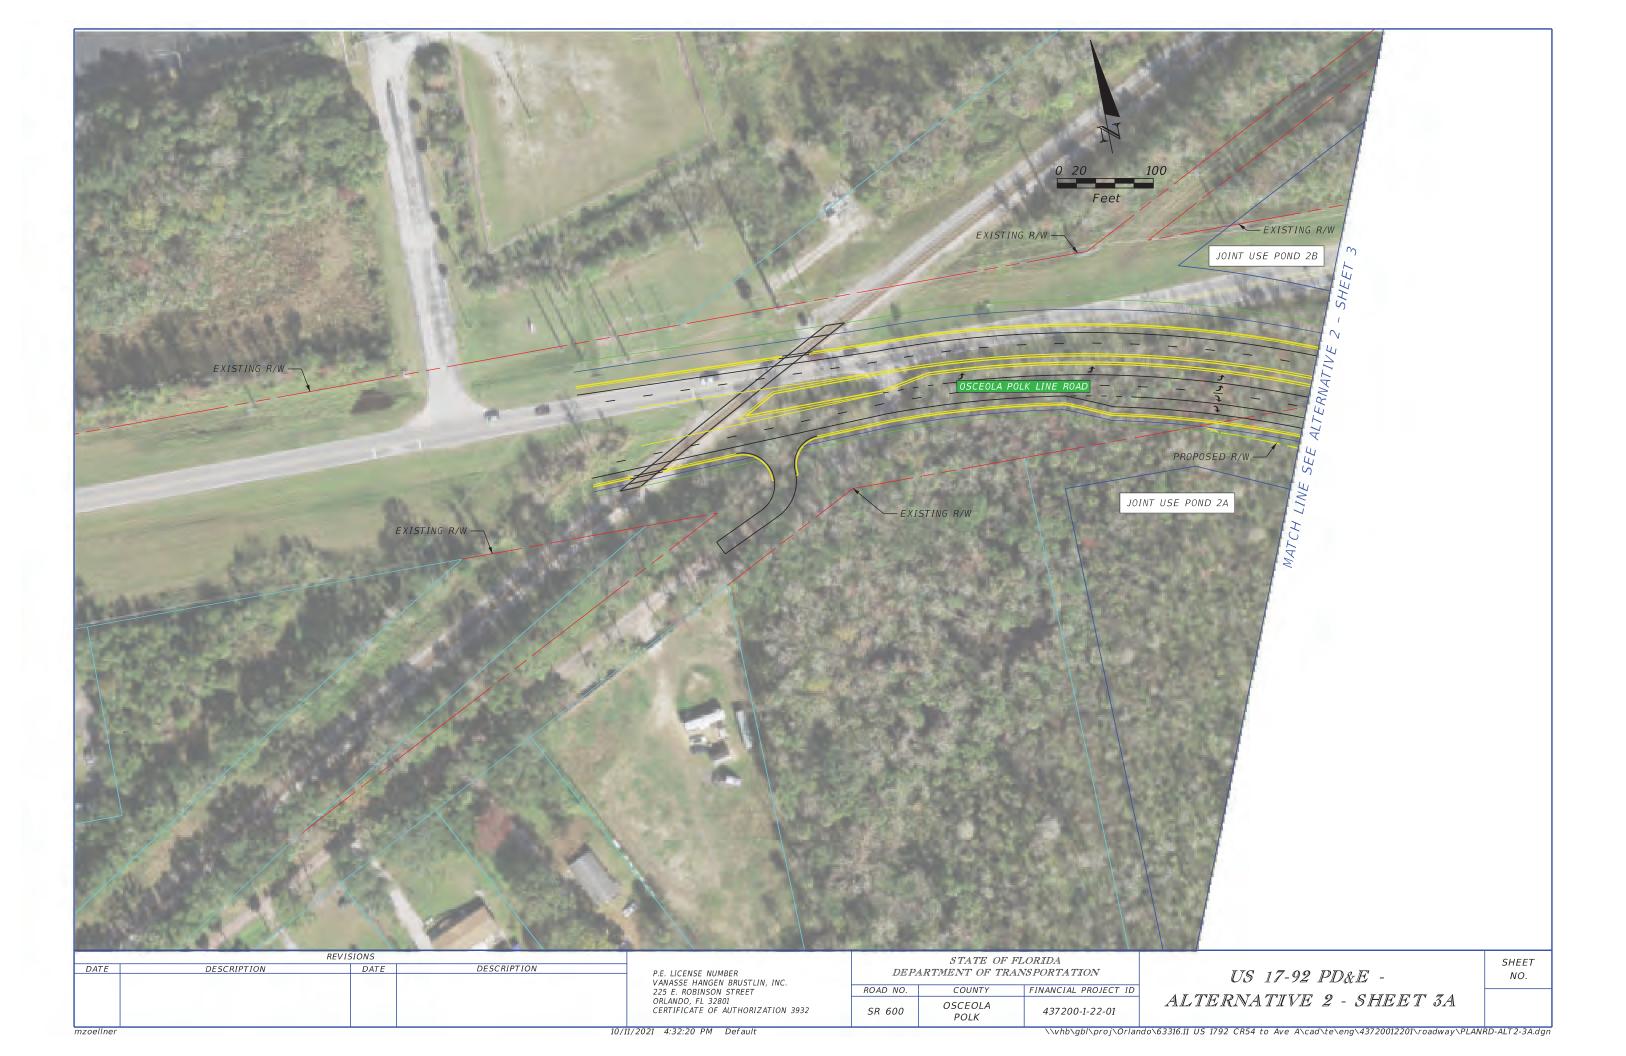

### V. DISPLAY/MATERIALS

The presentation covered the following topics:

- Study Location
- What is a PD&E Study?
- Project Development Process
- Purpose and Need
- Existing and Future Traffic Projections
- Widening U.S. 17-92
- Alternatives
- Typical Sections
- Potential Community Enhancements
- Intersection Evaluation
- Drainage Pond Sites
- Environmental
- Evaluation Matrix
- Study Schedule

In addition to the presentation, eleven display boards showing the following were presented at the meeting:

Welcome Board

- Title VI
- Regional Overview
- Alternative Concept Western end of Corridor
- Alternative Concepts Eastern end of Corridor
- Intercession City Concept Alternatives
- Typical Sections
- Potential Ponds
- Alternatives Evaluation Matrix
- Innovative Intersections
- Study Schedule
- Alternative 1 and Alternative 2 Concept Plan Set

A copy of the presentation slides, script, display boards and alternatives concept plan set are provided in Attachment C.