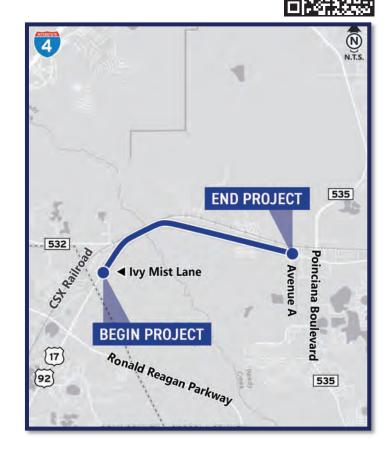

# **PUBLIC MEETING SUMMARY**

**Meeting Date**: October 12, 2021 (Tuesday) **Time**: 5:30 PM – 7:30 PM

Project: U.S. 17-92 Project Development & Environmental (PD&E) Study

From Ivy Mist Lane to Avenue A

**FPID No.:** 437200-1