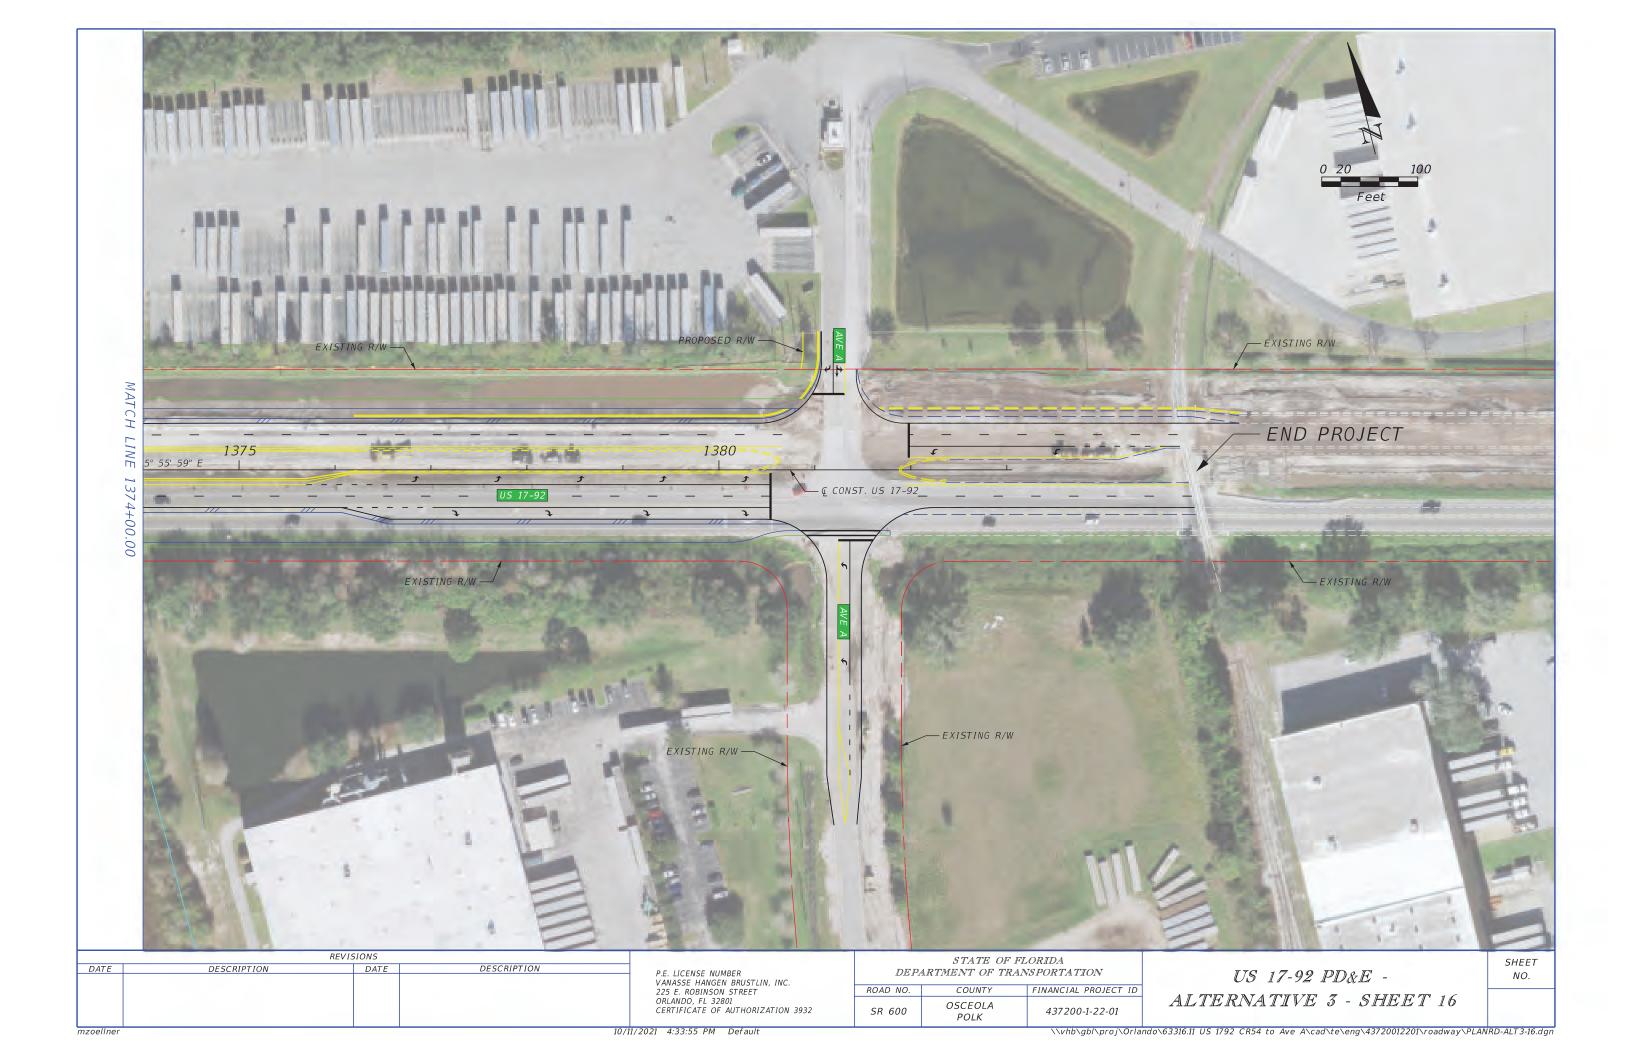

# Appendix H - Alternatives Public Meeting Summary

# **PUBLIC MEETING SUMMARY**

**Meeting Date**: October 12, 2021 (Tuesday) **Time**: 5:30 PM – 7:30 PM

Project: U.S. 17-92 Project Development & Environmental (PD&E) Study

From Ivy Mist Lane to Avenue A

**FPID No.:** 437200-1

**Subject:** Alternatives Public Meeting

**Meeting Location:** Virtual and In-person

Miracle Springs Church 5646 S. Orange Blossom Trail Intercession City, FL 33848