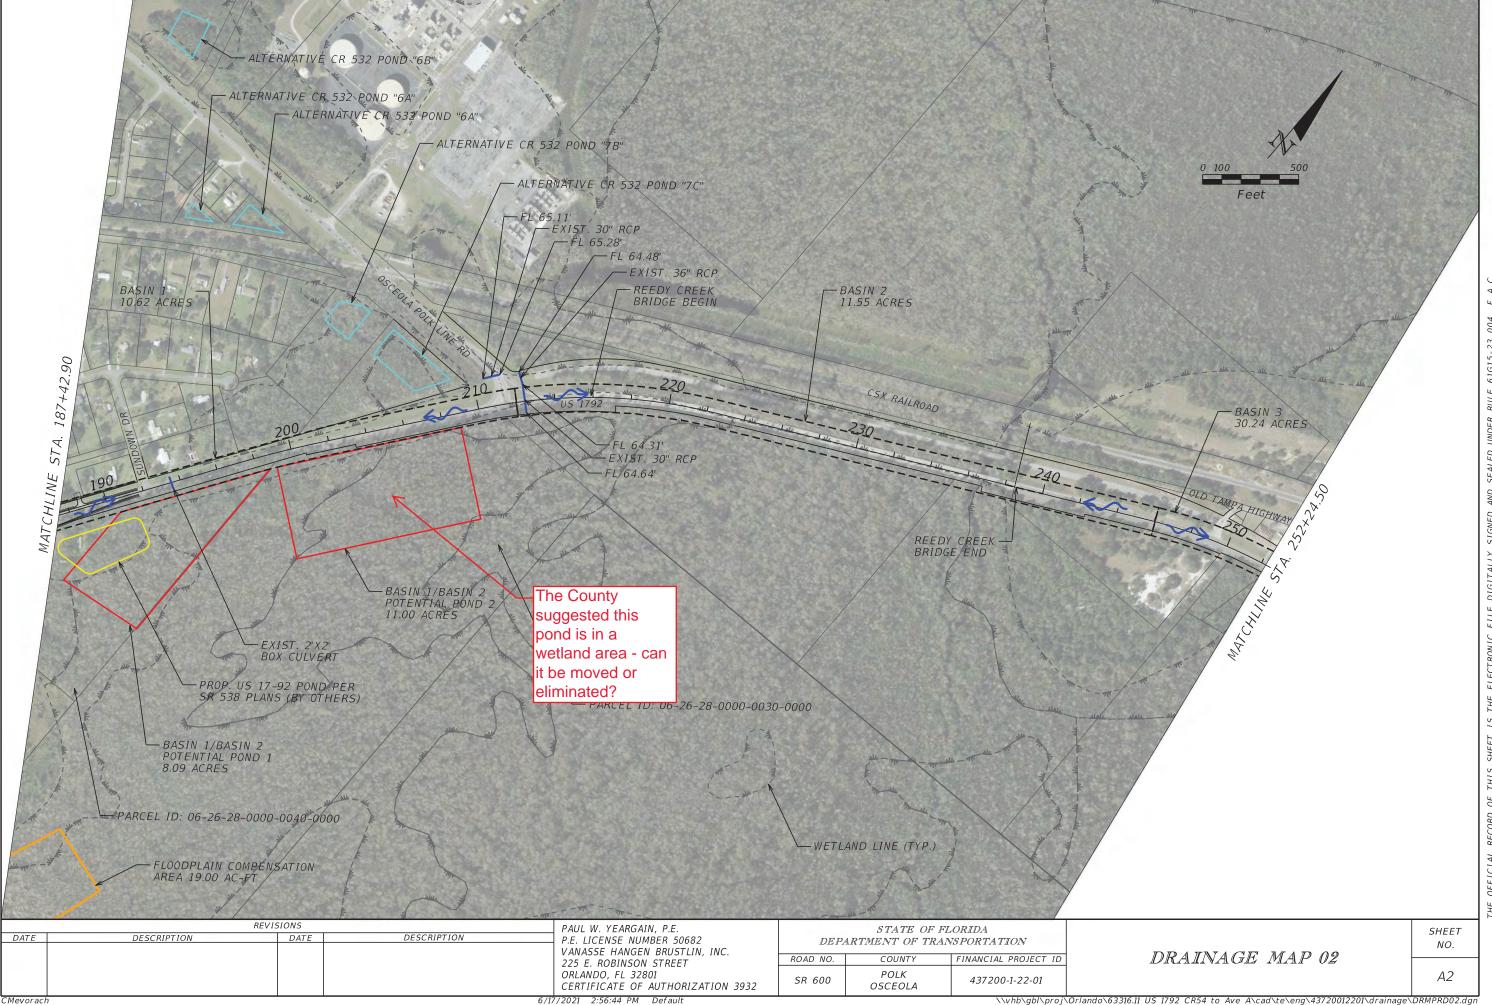

### III. DISCUSSION NOTES:

The following are notes of the open dialogue during the meeting:

- Intercession City has history been known to flood and the water generally flows south from Old Tampa Highway to US 17/92
- Osceola County staff suggest we talk with John Jeannin (JJ) the road and bridge director to get his thoughts on the Intercession City and the corridor
- There are a mixture of basins that flow through intercession City and it is subject
  to flooding in some areas. JJ will provide additional insight and information (see
  July 15 meeting below).
- The pond within the wetlands will be very hard to permit. The County recommended that we not propose new ponds along the corridor to avoid impacts to wetlands. Specifically, they commented on one of the ponds in Basin 1 (highlighted on the attached Exhibit).

- Osceola County staff provided two alternative suggestions for stormwater ponds:
  - Look at providing a pond outside of the corridor that could treat/attenuate other areas within the basin that currently do not have stormwater management facilities. This would compensate for the widening along 17-92. They agreed to review areas within the County and within the Reedy Creek Basin to provide recommendations.
  - O Look at a stormwater pond/park in Intercession City that could treat/attenuate existing neighborhoods in lieu of a stormwater pond along the roadway. The location is shown on the attached Exhibit. The County indicated they would look to see if they have potential funds that could be used to construct a park associated with the pond. This would be a great benefit to the community.

#### III. DISCUSSION NOTES:

The following are notes of the open dialogue during the meeting:

- Most of Intercession City issues are on Old Tampa Hwy and the water be block from the north
- Issues with the basin between US 17/92 and Old Tampa Highway.
- John has never seen water over topping US 17/92
- John sees no issues with the ponds at STA 370
- Doesn't see any issues with the ponds in the vicinity of STA 350
- The only issue Johns sees is with a pond along the south and east of Intercession
   City is it might block flow from the neighborhood to the pond
- May be an issue with the mowed in trails and parking area. We will need to show
  it's a benefit to the park and not a hinderance may need to look into further
- Issue with the cross drains from north to south from East of Old Tampa Highway in the vicinity of STA 260.
- The whole area stays wet and no really good place to put it.
- Need to check with Maintenance on any issues with US 17/92 in that area
- Karen doesn't recall and flooding issues for this section from Hurricane Irma