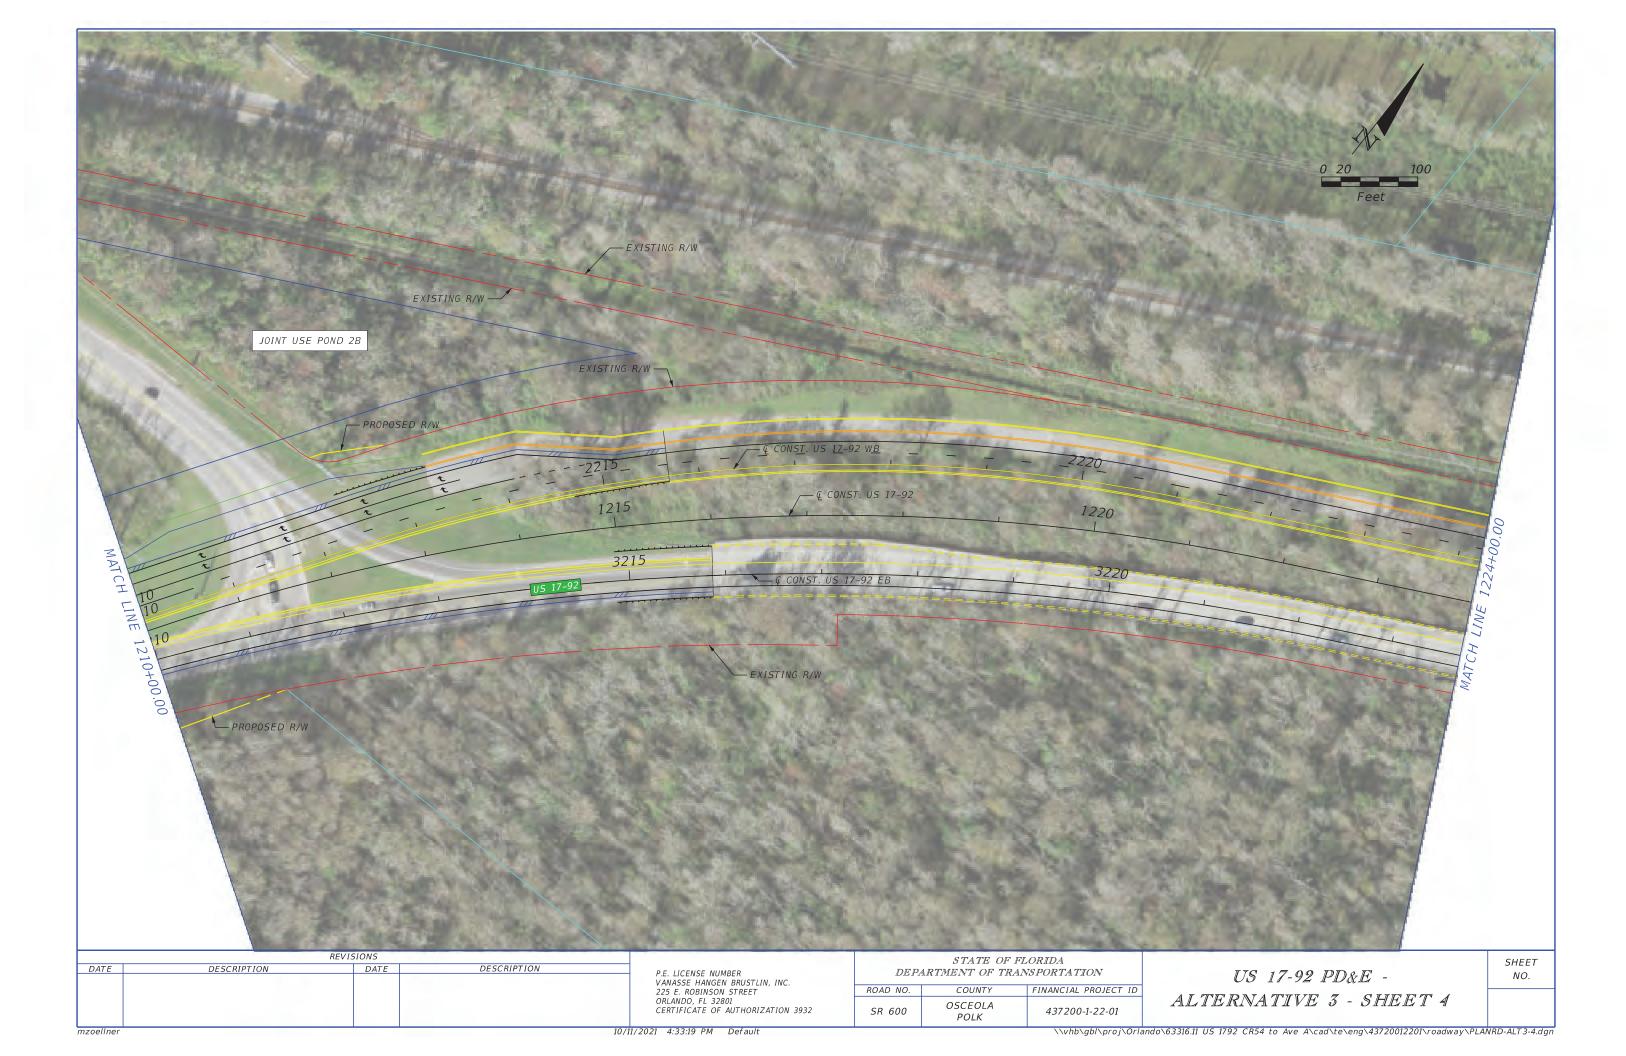

### III. DISCUSSION NOTES:

The following are notes of the open dialogue during the meeting:

- Intercession City has history been known to flood and the water generally flows south from Old Tampa Highway to US 17/92
- Osceola County staff suggest we talk with John Jeannin (JJ) the road and bridge director to get his thoughts on the Intercession City and the corridor
- There are a mixture of basins that flow through intercession City and it is subject
  to flooding in some areas. JJ will provide additional insight and information (see
  July 15 meeting below).
- The pond within the wetlands will be very hard to permit. The County recommended that we not propose new ponds along the corridor to avoid impacts to wetlands. Specifically, they commented on one of the ponds in Basin 1 (highlighted on the attached Exhibit).

- Osceola County staff provided two alternative suggestions for stormwater ponds:
  - Look at providing a pond outside of the corridor that could treat/attenuate other areas within the basin that currently do not have stormwater management facilities. This would compensate for the widening along 17-92. They agreed to review areas within the County and within the Reedy Creek Basin to provide recommendations.
  - O Look at a stormwater pond/park in Intercession City that could treat/attenuate existing neighborhoods in lieu of a stormwater pond along the roadway. The location is shown on the attached Exhibit. The County indicated they would look to see if they have potential funds that could be used to construct a park associated with the pond. This would be a great benefit to the community.