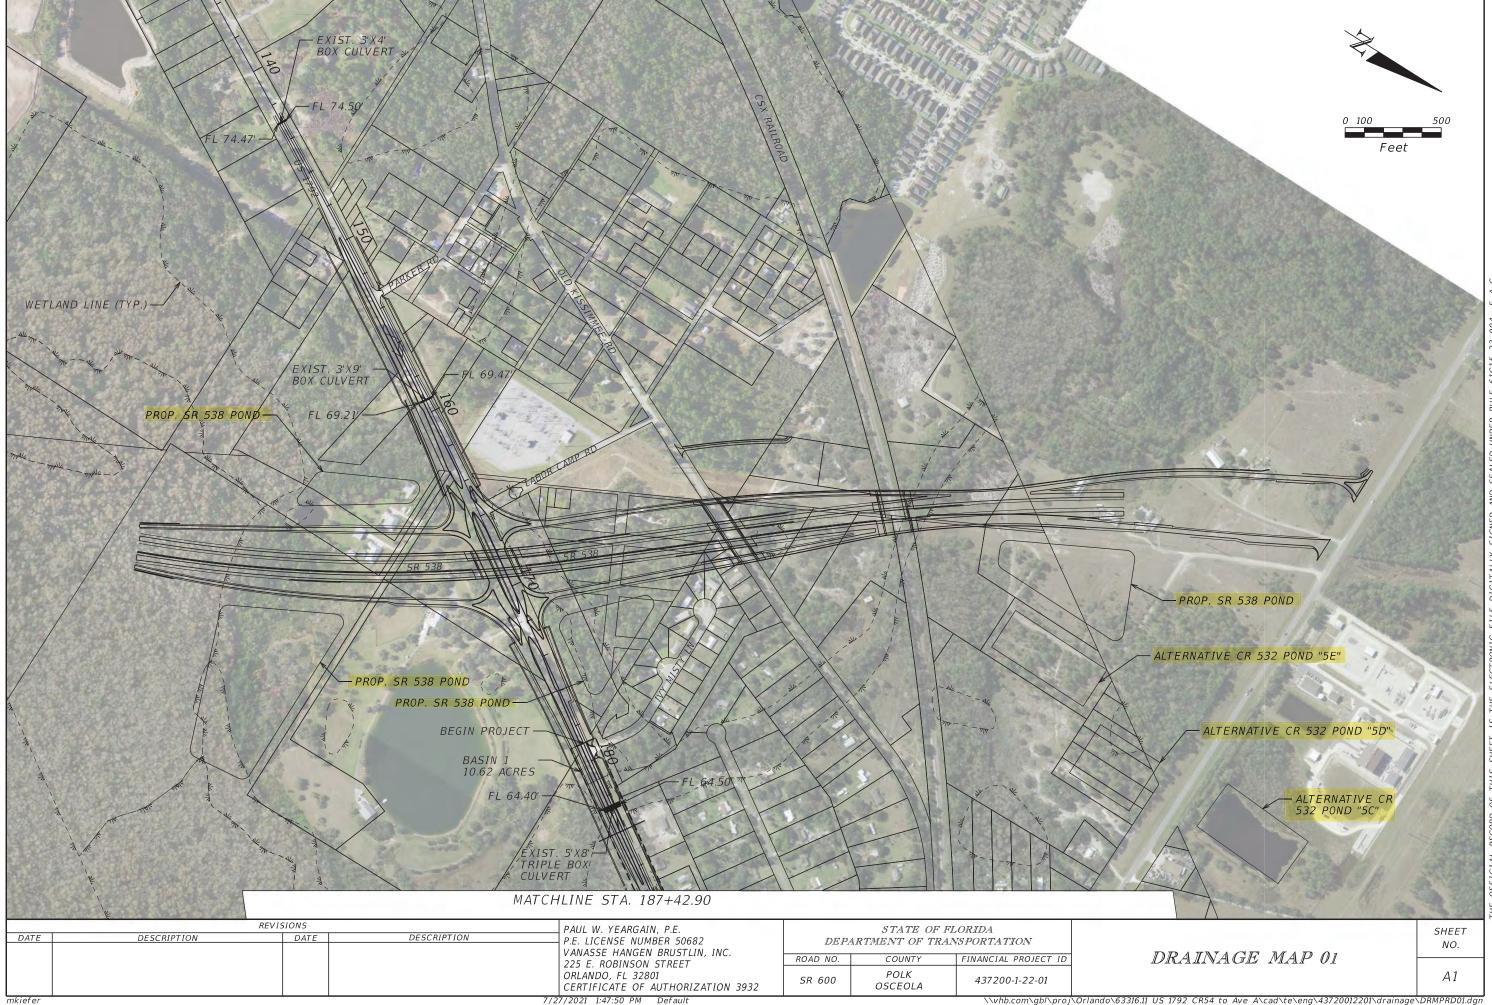

### III. DISCUSSION NOTES:

The following are notes of the open dialogue during the meeting:

- Intercession City has history been known to flood and the water generally flows south from Old Tampa Highway to US 17/92
- Osceola County staff suggest we talk with John Jeannin (JJ) the road and bridge director to get his thoughts on the Intercession City and the corridor
- There are a mixture of basins that flow through intercession City and it is subject
  to flooding in some areas. JJ will provide additional insight and information (see
  July 15 meeting below).
- The pond within the wetlands will be very hard to permit. The County recommended that we not propose new ponds along the corridor to avoid impacts to wetlands. Specifically, they commented on one of the ponds in Basin 1 (highlighted on the attached Exhibit).

- Osceola County staff provided two alternative suggestions for stormwater ponds:
  - Look at providing a pond outside of the corridor that could treat/attenuate other areas within the basin that currently do not have stormwater management facilities. This would compensate for the widening along 17-92. They agreed to review areas within the County and within the Reedy Creek Basin to provide recommendations.
  - O Look at a stormwater pond/park in Intercession City that could treat/attenuate existing neighborhoods in lieu of a stormwater pond along the roadway. The location is shown on the attached Exhibit. The County indicated they would look to see if they have potential funds that could be used to construct a park associated with the pond. This would be a great benefit to the community.