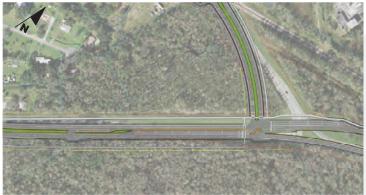

### III. DISCUSSION NOTES:

The following are notes of the open dialogue during the meeting:

- Intercession City has history been known to flood and the water generally flows south from Old Tampa Highway to US 17/92
- Osceola County staff suggest we talk with John Jeannin (JJ) the road and bridge director to get his thoughts on the Intercession City and the corridor
- There are a mixture of basins that flow through intercession City and it is subject
  to flooding in some areas. JJ will provide additional insight and information (see
  July 15 meeting below).
- The pond within the wetlands will be very hard to permit. The County recommended that we not propose new ponds along the corridor to avoid impacts to wetlands. Specifically, they commented on one of the ponds in Basin 1 (highlighted on the attached Exhibit).

- Osceola County staff provided two alternative suggestions for stormwater ponds:
  - Look at providing a pond outside of the corridor that could treat/attenuate other areas within the basin that currently do not have stormwater management facilities. This would compensate for the widening along 17-92. They agreed to review areas within the County and within the Reedy Creek Basin to provide recommendations.
  - O Look at a stormwater pond/park in Intercession City that could treat/attenuate existing neighborhoods in lieu of a stormwater pond along the roadway. The location is shown on the attached Exhibit. The County indicated they would look to see if they have potential funds that could be used to construct a park associated with the pond. This would be a great benefit to the community.