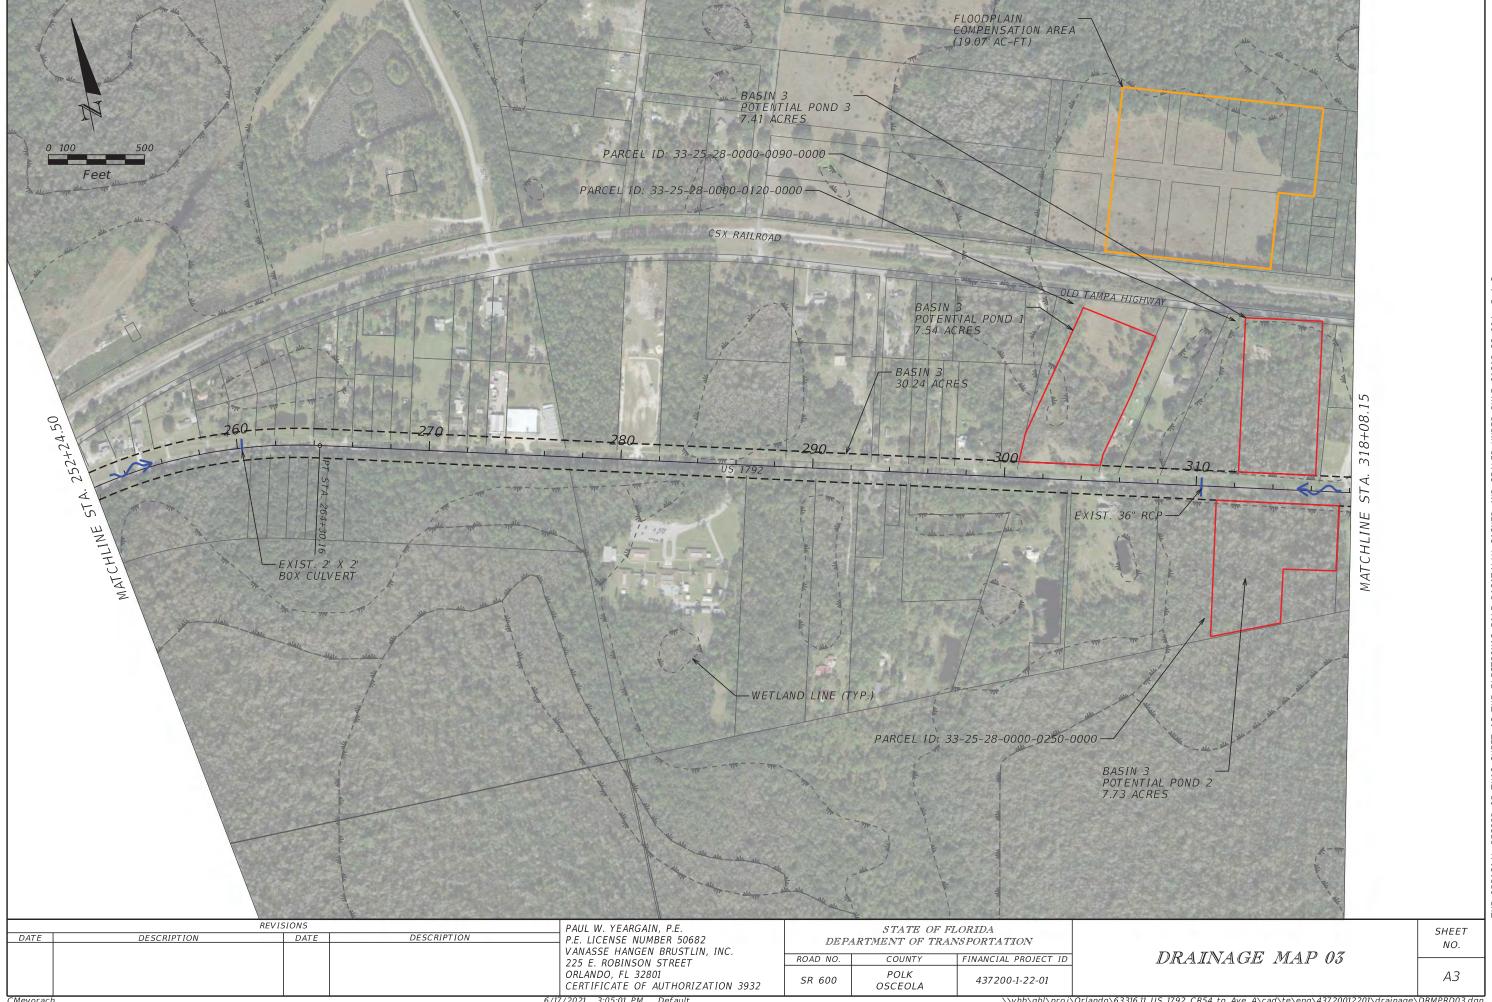

#### III. DISCUSSION NOTES:

The following are notes of the open dialogue during the meeting:

- Most of Intercession City issues are on Old Tampa Hwy and the water be block from the north
- Issues with the basin between US 17/92 and Old Tampa Highway.
- John has never seen water over topping US 17/92
- John sees no issues with the ponds at STA 370
- Doesn't see any issues with the ponds in the vicinity of STA 350
- The only issue Johns sees is with a pond along the south and east of Intercession
   City is it might block flow from the neighborhood to the pond
- May be an issue with the mowed in trails and parking area. We will need to show
  it's a benefit to the park and not a hinderance may need to look into further
- Issue with the cross drains from north to south from East of Old Tampa Highway in the vicinity of STA 260.
- The whole area stays wet and no really good place to put it.
- Need to check with Maintenance on any issues with US 17/92 in that area
- Karen doesn't recall and flooding issues for this section from Hurricane Irma