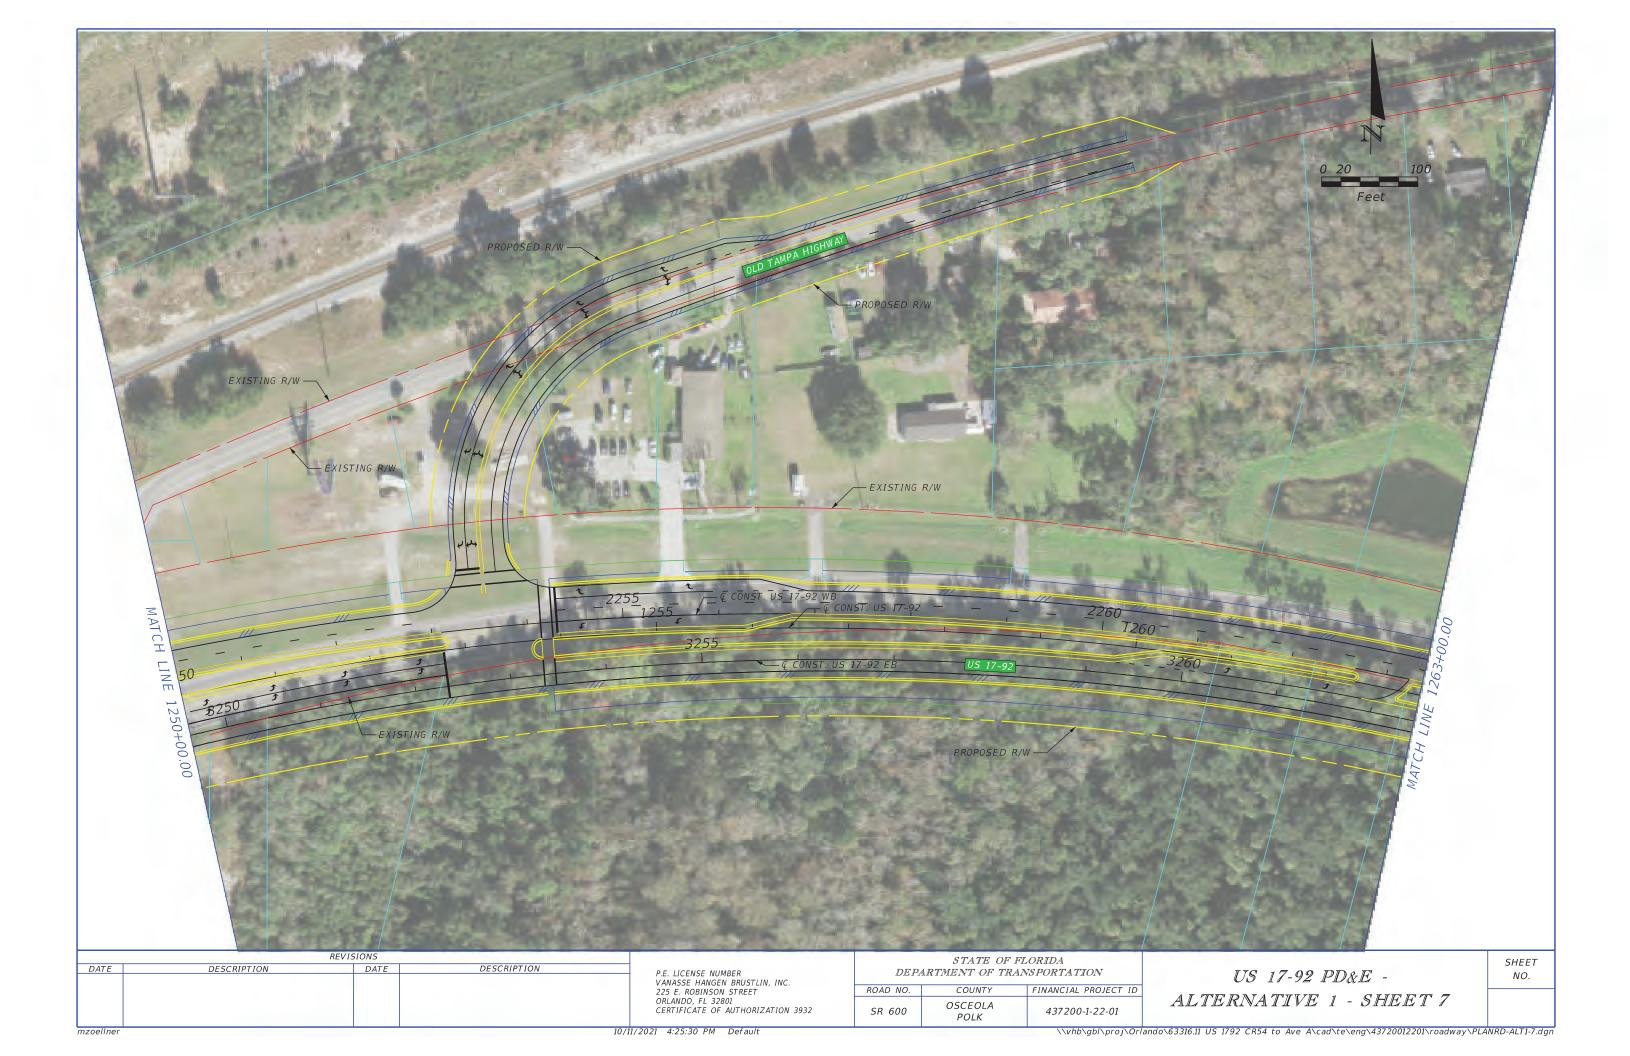

educes travel time through the intersection while accommodating a higher volume of traffic



Example Concept of U.S. 17-92 at Avenue A

## Median U-Turn (MUT)

## **BENEFITS**

### Improved Safety

 Reduces vehicle conflict points and decreases the potential for right angle crashes

## Increased Efficiency

- Eliminates left turn movements from the main intersection, allowing for fewer traffic signal phases, which reduces delay and increases capacity
- Fewer traffic signal phases means less time stopped at the main intersection

## **INNOVATIVE INTERSECTION ALTERNATIVES**

# U.S. 17-92 PROJECT DEVELOPMENT & ENVIRONMENT (PD&E) STUDY

FROM IVY MIST LANE TO AVENUE A | OSCEOLA COUNTY, FLORIDA



## U.S. 17-92 PROJECT DEVELOPMENT & ENVIRONMENT (PD&E) STUDY



FPID NO.: 437200-1









































































































The Florida Department of Transportation, FDOT, welcomes you to the alternatives public information meeting for the U.S. 17-92 (seventeen-ninety-two) Project Development and Environment Study, in Osceola County, Florida. Financial Project ID Number 437200-1.



- We encourage your input and feedback about this project.
- All public comments and questions are part of the public meeting record and every methodfor providing public comments and questions carries equal weight.
- While comments and questions will be accepted at any time, those submitted by October 22,2021, 10 days after the public meeting, will become part of the project's public meeting record.
- All comments and questions will be responde