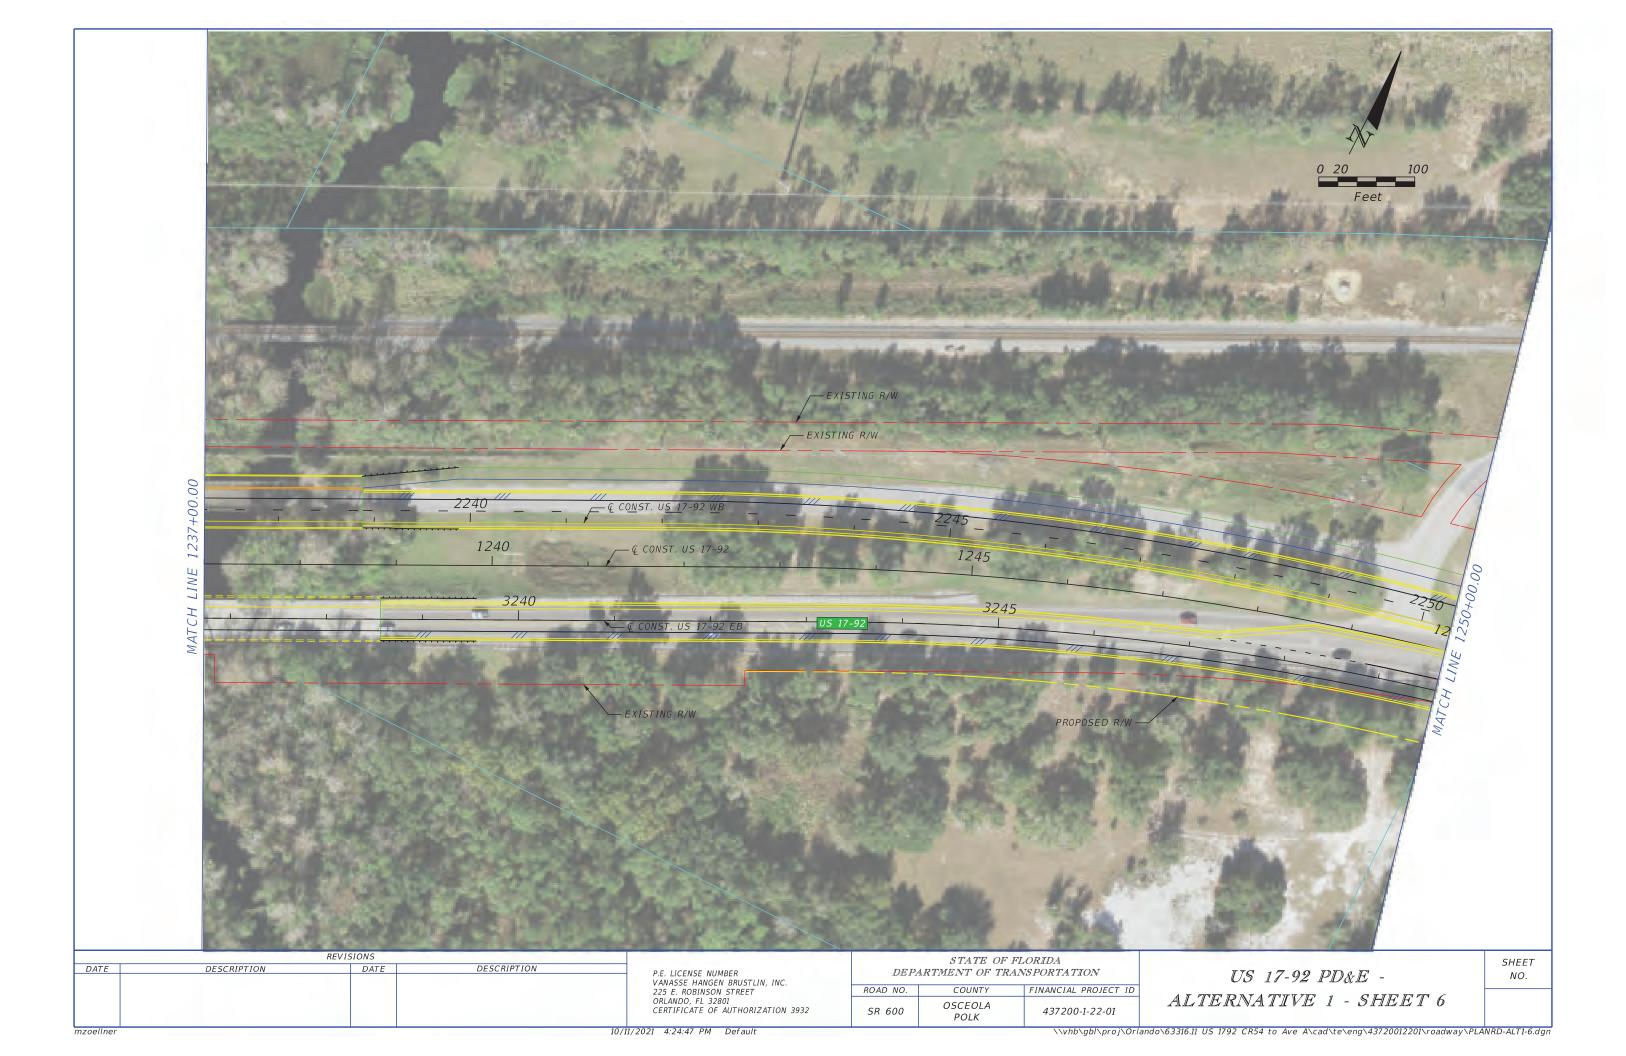

Reduces travel time through the intersection while accommodating a higher volume of traffic



Example Concept of U.S. 17-92 at Avenue A

## Median U-Turn (MUT)

## **BENEFITS**

### Improved Safety

 Reduces vehicle conflict points and decreases the potential for right angle crashes

## Increased Efficiency

- Eliminates left turn movements from the main intersection, allowing for fewer traffic signal phases, which reduces delay and increases capacity
- Fewer traffic signal phases means less time stopped at the main intersection

## **INNOVATIVE INTERSECTION ALTERNATIVES**

# U.S. 17-92 PROJECT DEVELOPMENT & ENVIRONMENT (PD&E) STUDY

FROM IVY MIST LANE TO AVENUE A | OSCEOLA COUNTY, FLORIDA



## U.S. 17-92 PROJECT DEVELOPMENT & ENVIRONMENT (PD&E) STUDY



FPID NO.: 437200-1









































































































The Florida Department of Transportation, FDOT, welcomes you to the alternatives public information meeting for the U.S. 17-92 (seventeen-ninety-two) Project Development and Environment Study, in Osceola County, Florida. Financial Project ID Number 437200-1.



- We encourage your input and feedback about this project.
- All public comments and questions are part of the public meeting record and every methodfor providing public comments and questions carries equal weight.
- While comments and questions will be accepted at any time, those submitted by October 22,2021, 10 days after the public meeting, will become part of the project's public meeting record.
- All comments and questions will be respon