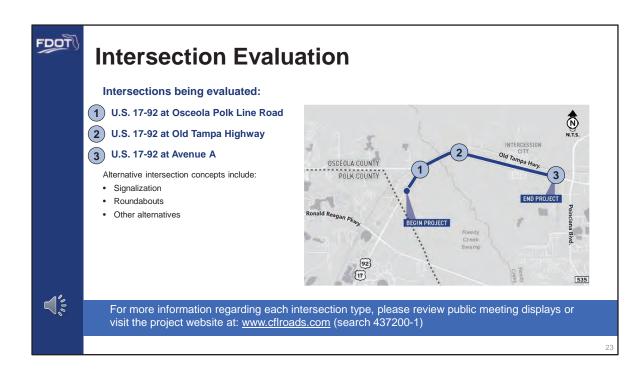

### V. DISPLAY/MATERIALS

The presentation covered the following topics:

- Study Location
- What is a PD&E Study?
- Project Development Process
- Purpose and Need
- Existing and Future Traffic Projections
- Widening U.S. 17-92
- Alternatives
- Typical Sections
- Potential Community Enhancements
- Intersection Evaluation
- Drainage Pond Sites
- Environmental
- Evaluation Matrix
- Study Schedule

In addition to the presentation, eleven display boards showing the following were presented at the meeting:

Welcome Board

- Title VI
- Regional Overview
- Alternative Concept Western end of Corridor
- Alternative Concepts Eastern end of Corridor
- Intercession City Concept Alternatives
- Typical Sections
- Potential Ponds
- Alternatives Evaluation Matrix
- Innovative Intersections
- Study Schedule
- Alternative 1 and Alternative 2 Concept Plan Set