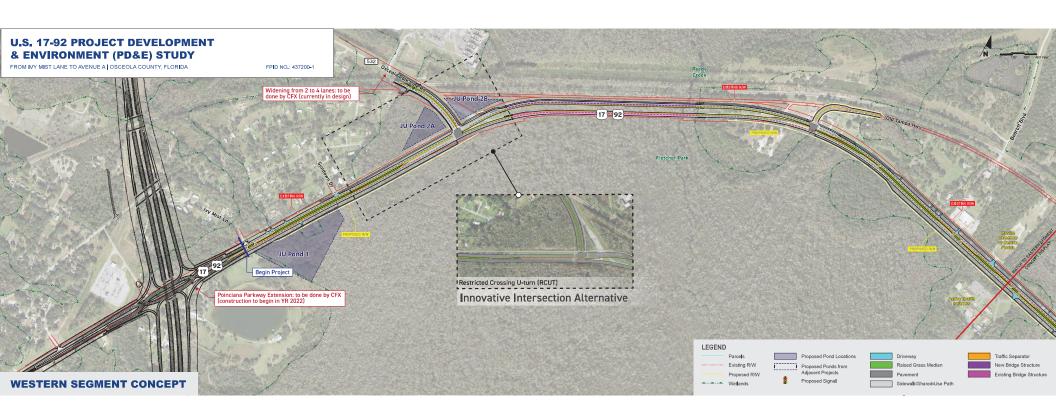

### V. DISPLAY/MATERIALS

The presentation covered the following topics:

- Study Location
- What is a PD&E Study?
- Project Development Process
- Purpose and Need
- Existing and Future Traffic Projections
- Widening U.S. 17-92
- Alternatives
- Typical Sections
- Potential Community Enhancements
- Intersection Evaluation
- Drainage Pond Sites
- Environmental
- Evaluation Matrix
- Study Schedule

In addition to the presentation, eleven display boards showing the following were presented at the meeting:

Welcome Board

- Title VI
- Regional Overview
- Alternative Concept Western end of Corridor
- Alternative Concepts Eastern end of Corridor
- Intercession City Concept Alternatives
- Typical Sections
- Potential Ponds
- Alternatives Evaluation Matrix
- Innovative Intersections
- Study Schedule
- Alternative 1 and Alternative 2 Concept Plan Set