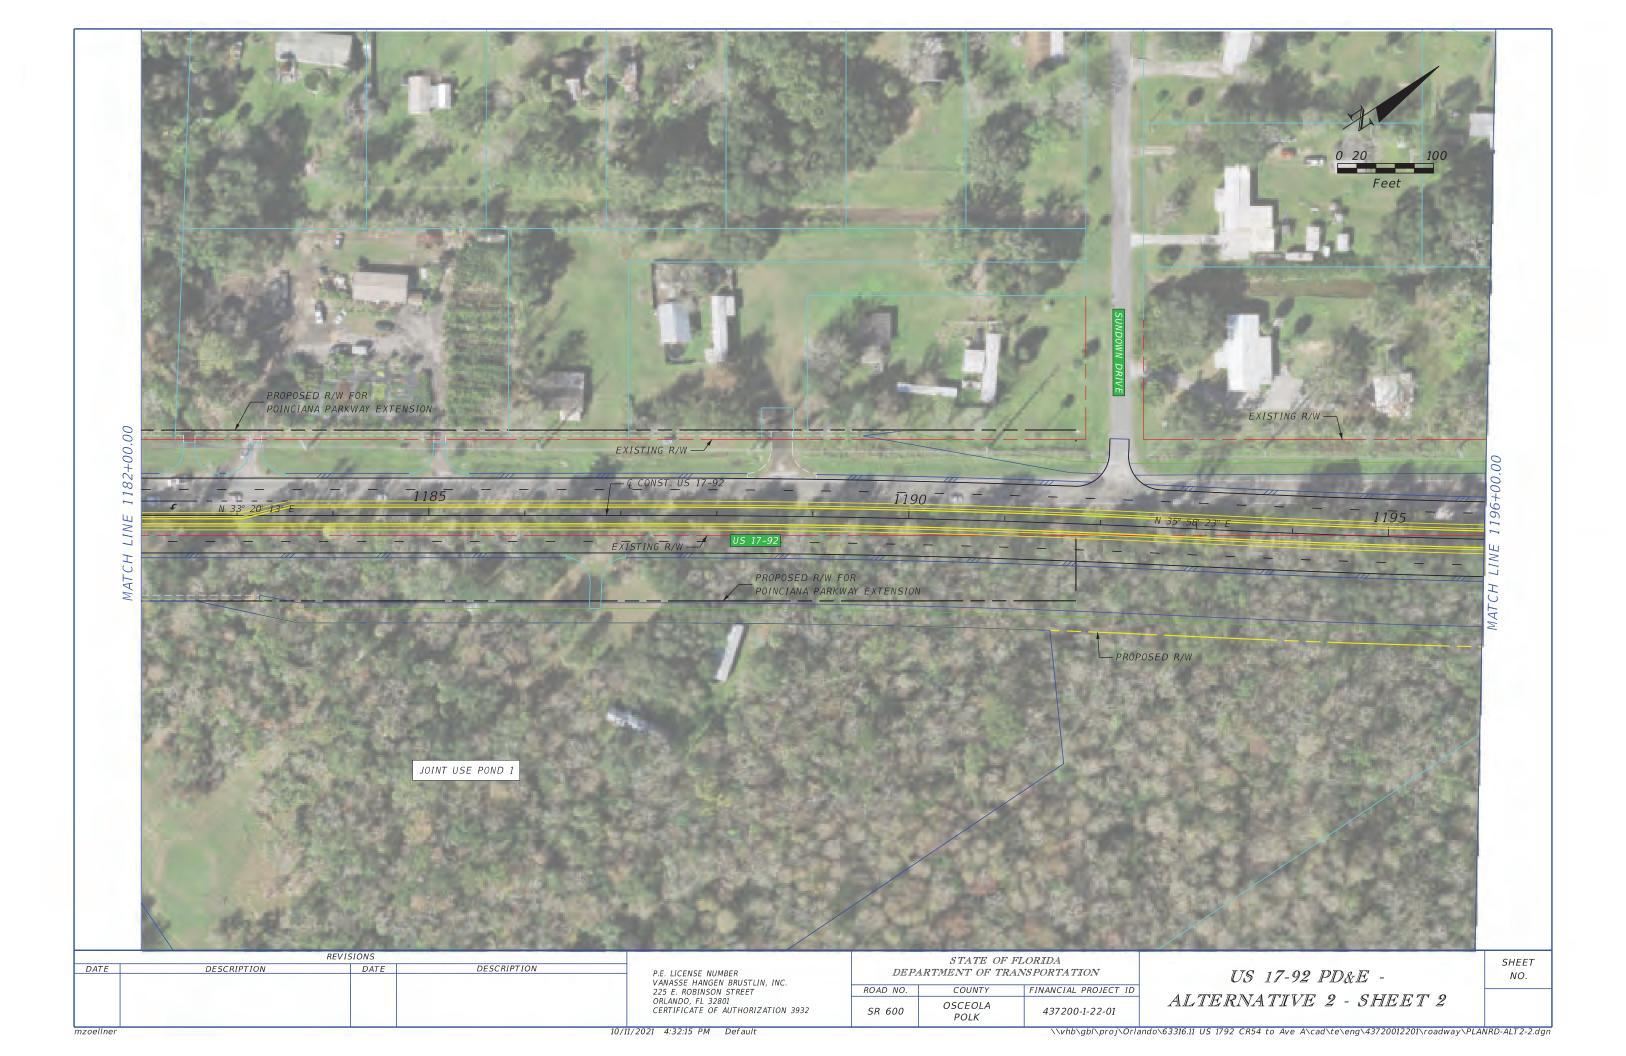

### V. DISPLAY/MATERIALS

The presentation covered the following topics:

- Study Location
- What is a PD&E Study?
- Project Development Process
- Purpose and Need
- Existing and Future Traffic Projections
- Widening U.S. 17-92
- Alternatives
- Typical Sections
- Potential Community Enhancements
- Intersection Evaluation
- Drainage Pond Sites
- Environmental
- Evaluation Matrix
- Study Schedule

In addition to the presentation, eleven display boards showing the following were presented at the meeting:

Welcome Board

- Title VI
- Regional Overview
- Alternative Concept Western end of Corridor
- Alternative Concepts Eastern end of Corridor
- Intercession City Concept Alternatives
- Typical Sections
- Potential Ponds
- Alternatives Evaluation Matrix
- Innovative Intersections
- Study Schedule
- Alternative 1 and Alternative 2 Concept Plan Set

A copy of the presentation slides, script, display boards and alternatives concept plan set are provided in Attachment C.