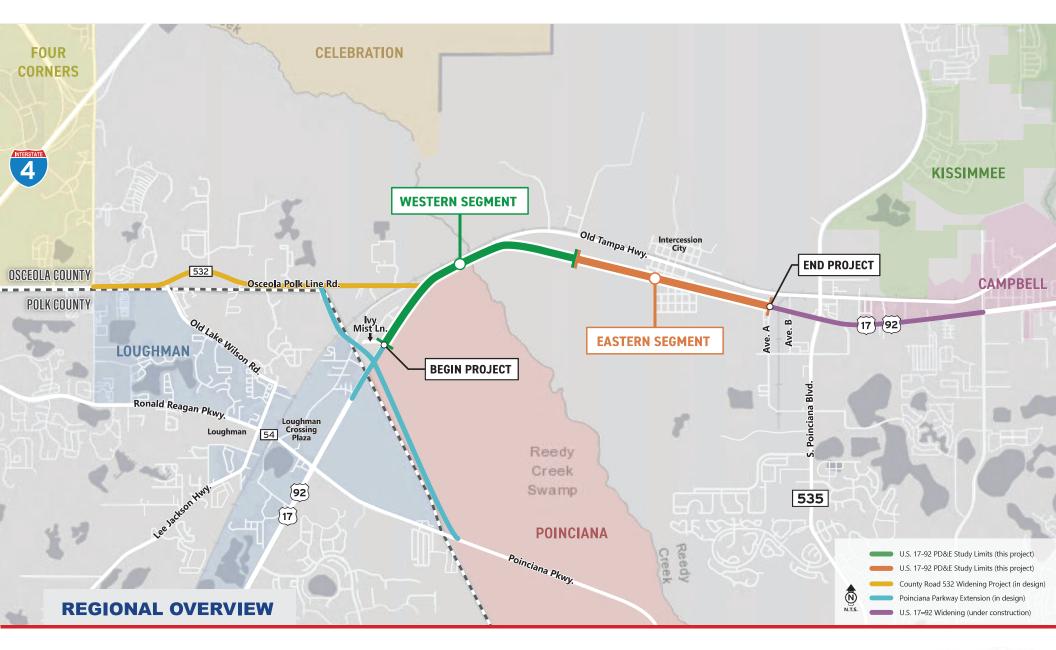

### V. DISPLAY/MATERIALS

The presentation covered the following topics:

- Study Location
- What is a PD&E Study?
- Project Development Process
- Purpose and Need
- Existing and Future Traffic Projections
- Widening U.S. 17-92
- Alternatives
- Typical Sections
- Potential Community Enhancements
- Intersection Evaluation
- Drainage Pond Sites
- Environmental
- Evaluation Matrix
- Study Schedule

In addition to the presentation, eleven display boards showing the following were presented at the meeting:

Welcome Board

- Title VI
- Regional Overview
- Alternative Concept Western end of Corridor
- Alternative Concepts Eastern end of Corridor
- Intercession City Concept Alternatives
- Typical Sections
- Potential Ponds
- Alternatives Evaluation Matrix
- Innovative Intersections
- Study Schedule
- Alternative 1 and Alternative 2 Concept Plan Set