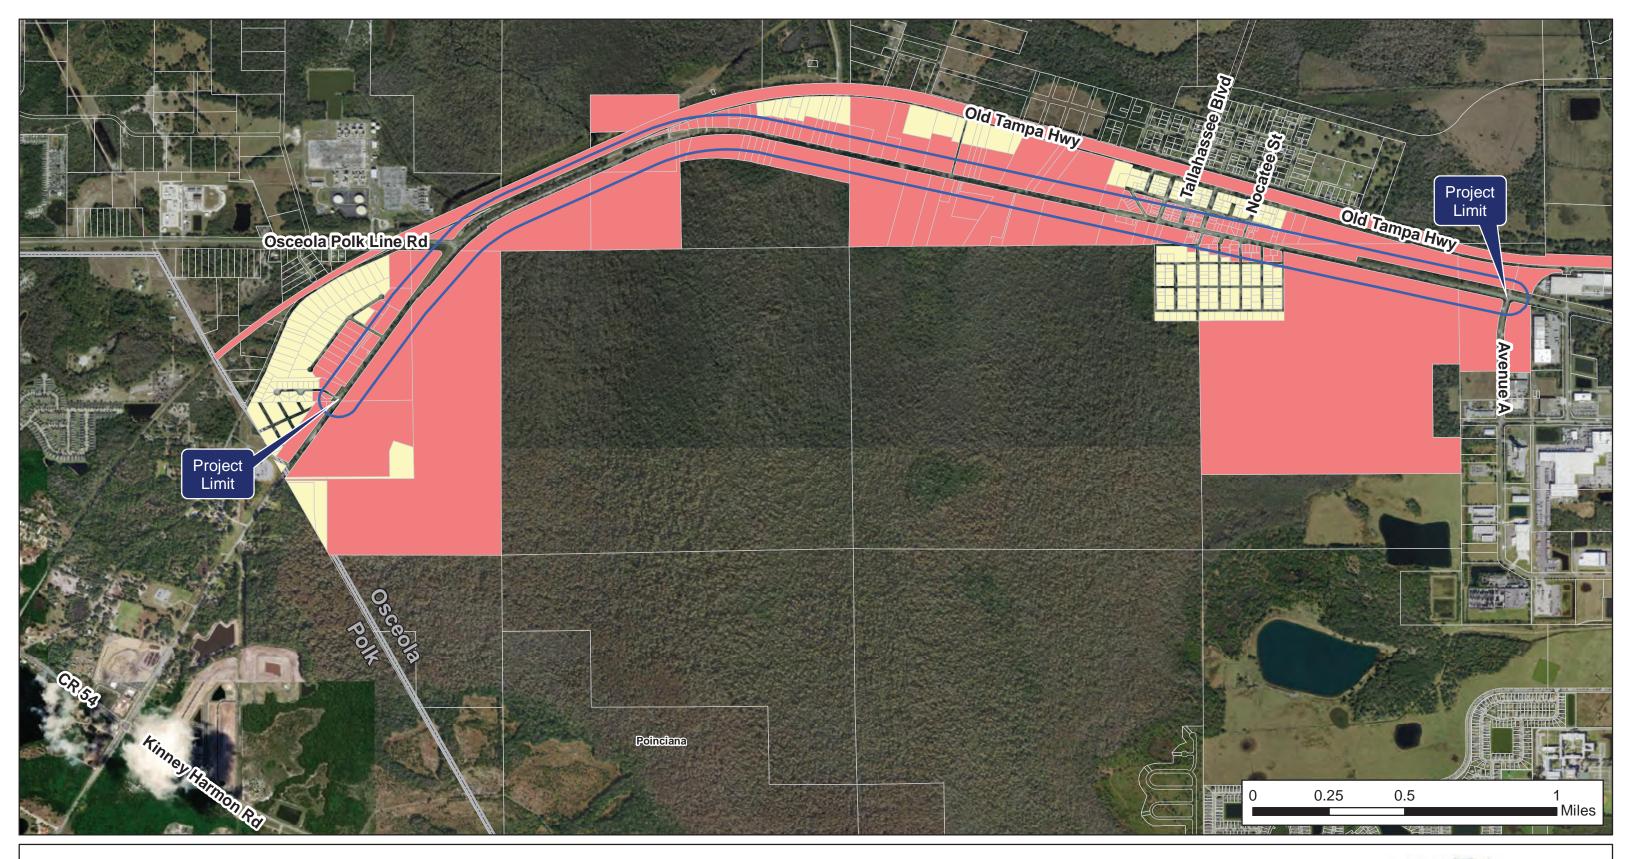

# **PUBLIC MEETING SUMMARY**

**Meeting Date**: October 12, 2021 (Tuesday) **Time**: 5:30 PM – 7:30 PM

Project: U.S. 17-92 Project Development & Environmental (PD&E) Study

From Ivy Mist Lane to Avenue A

**FPID No.:** 437200-1