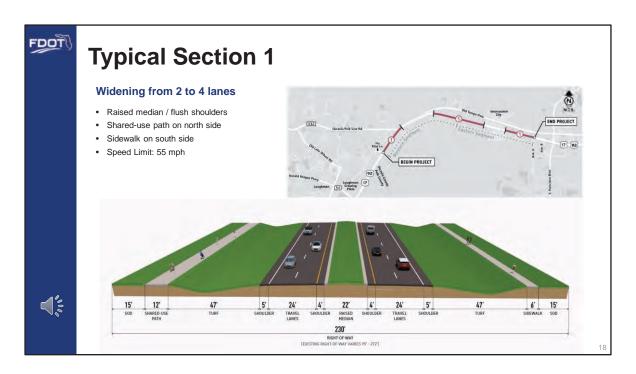

### V. DISPLAY/MATERIALS

The presentation covered the following topics:

- Study Location
- What is a PD&E Study?
- Project Development Process
- Purpose and Need
- Existing and Future Traffic Projections
- Widening U.S. 17-92
- Alternatives
- Typical Sections
- Potential Community Enhancements
- Intersection Evaluation
- Drainage Pond Sites
- Environmental
- Evaluation Matrix
- Study Schedule

In addition to the presentation, eleven display boards showing the following were presented at the meeting:

Welcome Board

- Title VI
- Regional Overview
- Alternative Concept Western end of Corridor
- Alternative Concepts Eastern end of Corridor
- Intercession City Concept Alternatives
- Typical Sections
- Potential Ponds
- Alternatives Evaluation Matrix
- Innovative Intersections
- Study Schedule
- Alternative 1 and Alternative 2 Concept Plan Set