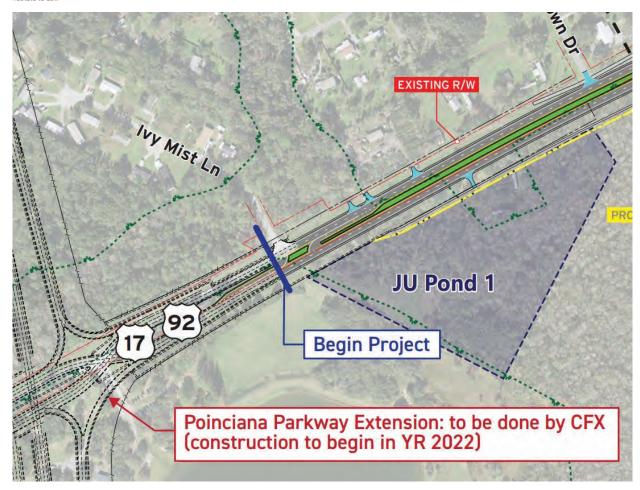

#### III. DISCUSSION NOTES:

The following are notes of the open dialogue during the meeting:

- The SR 538 plans will be at 60% development Monday, August 1, 2021
- The CR 532 plans are expected to be at 30% in September of 2021.
- Ponds 6A (2 ponds) and Pond 7C will be used for CR 532 Project.
- The ponds identified for the SR 538 project are considered final ponds. The ponds for CR 532 are considered options and will be refined further.
- Pond 7C is slated to be a partial take at this time.
- Kevin explained that the CR 532 intersection with US 17/92 will be realigned and it may impact pond 7C.

- Pond south of STA 190 is for runoff from US 17/92 and will be turned over to FDOT once it has been constructed. It was noted that expanding this parcel makes sense since FDOT will maintain in the future.
- Kevin mentioned that at the ELA Osceola County expressed interest in a joint use pond.
- Lorena suggested it is best to approach the property owner once for a take. Will save money and aggravation to the property owner.
- It appears that Pond 7C and the Pond South of STA 190 are the best two options for joint use ponds.