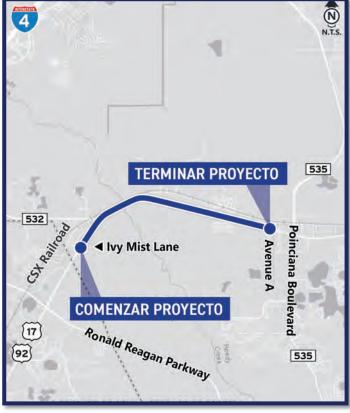

# **PUBLIC MEETING SUMMARY**

**Meeting Date**: October 12, 2021 (Tuesday) **Time**: 5:30 PM – 7:30 PM

Project: U.S. 17-92 Project Development & Environmental (PD&E) Study

From Ivy Mist Lane to Avenue A

**FPID No.:** 437200-1