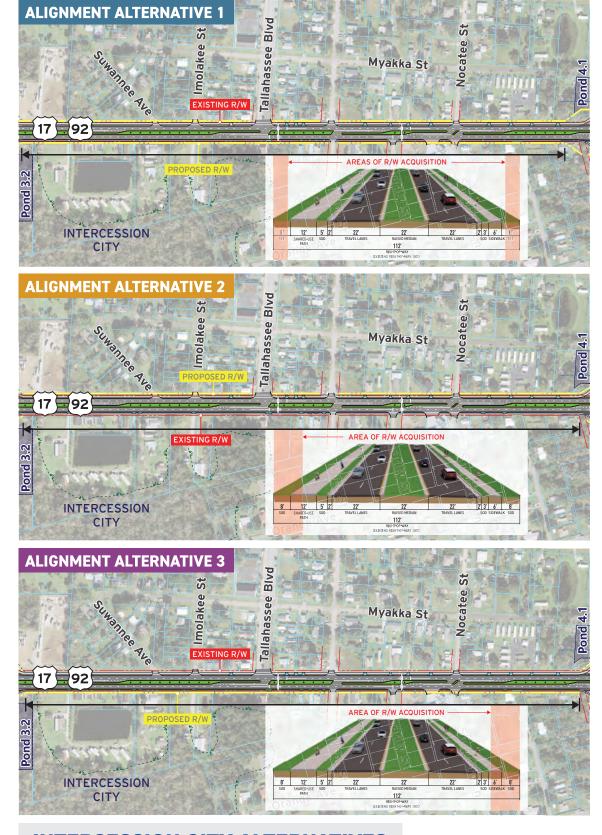

### V. DISPLAY/MATERIALS

The presentation covered the following topics:

- Study Location
- What is a PD&E Study?
- Project Development Process
- Purpose and Need
- Existing and Future Traffic Projections
- Widening U.S. 17-92
- Alternatives
- Typical Sections
- Potential Community Enhancements
- Intersection Evaluation
- Drainage Pond Sites
- Environmental
- Evaluation Matrix
- Study Schedule

In addition to the presentation, eleven display boards showing the following were presented at the meeting:

Welcome Board

- Title VI
- Regional Overview
- Alternative Concept Western end of Corridor
- Alternative Concepts Eastern end of Corridor
- Intercession City Concept Alternatives
- Typical Sections
- Potential Ponds
- Alternatives Evaluation Matrix
- Innovative Intersections
- Study Schedule
- Alternative 1 and Alternative 2 Concept Plan Set