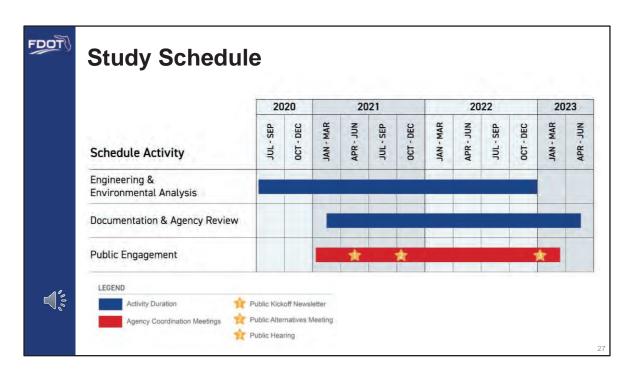

### V. DISPLAY/MATERIALS

The presentation covered the following topics:

- Study Location
- What is a PD&E Study?
- Project Development Process
- Purpose and Need
- Existing and Future Traffic Projections
- Widening U.S. 17-92
- Alternatives
- Typical Sections
- Potential Community Enhancements
- Intersection Evaluation
- Drainage Pond Sites
- Environmental
- Evaluation Matrix
- Study Schedule

In addition to the presentation, eleven display boards showing the following were presented at the meeting:

Welcome Board

- Title VI
- Regional Overview
- Alternative Concept Western end of Corridor
- Alternative Concepts Eastern end of Corridor
- Intercession City Concept Alternatives
- Typical Sections
- Potential Ponds
- Alternatives Evaluation Matrix
- Innovative Intersections
- Study Schedule
- Alternative 1 and Alternative 2 Concept Plan Set