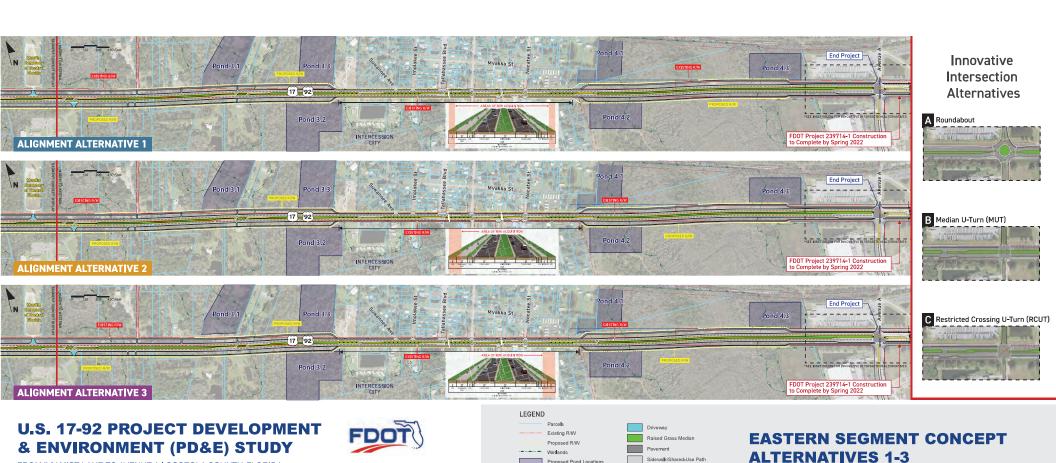

### V. DISPLAY/MATERIALS

The presentation covered the following topics:

- Study Location
- What is a PD&E Study?
- Project Development Process
- Purpose and Need
- Existing and Future Traffic Projections
- Widening U.S. 17-92
- Alternatives
- Typical Sections
- Potential Community Enhancements
- Intersection Evaluation
- Drainage Pond Sites
- Environmental
- Evaluation Matrix
- Study Schedule

In addition to the presentation, eleven display boards showing the following were presented at the meeting:

Welcome Board

- Title VI
- Regional Overview
- Alternative Concept Western end of Corridor
- Alternative Concepts Eastern end of Corridor
- Intercession City Concept Alternatives
- Typical Sections
- Potential Ponds
- Alternatives Evaluation Matrix
- Innovative Intersections
- Study Schedule
- Alternative 1 and Alternative 2 Concept Plan Set