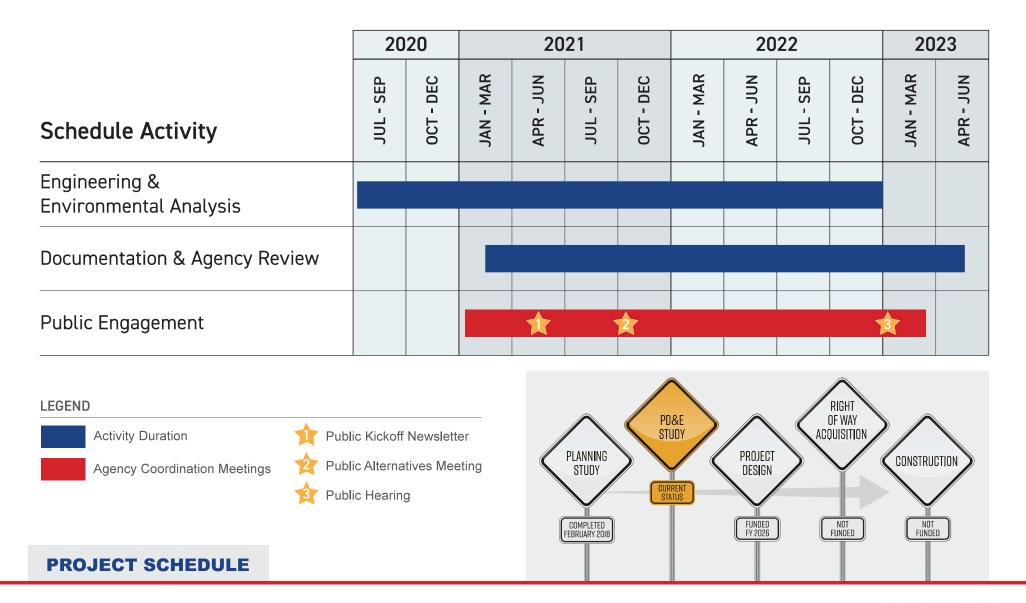

Kevin mentioned that we have evaluated intersections and are looking at a roundabout and we had a public Alternatives Meeting back in October of 2021 and plan to have a public hearing in 2023. Dan asked we make him aware of the Public Hearing so we can attend.

### V. DISPLAY/MATERIALS

The presentation covered the following topics:

- Study Location
- What is a PD&E Study?
- Project Development Process
- Purpose and Need
- Existing and Future Traffic Projections
- Widening U.S. 17-92
- Alternatives
- Typical Sections
- Potential Community Enhancements
- Intersection Evaluation
- Drainage Pond Sites
- Environmental
- Evaluation Matrix
- Study Schedule