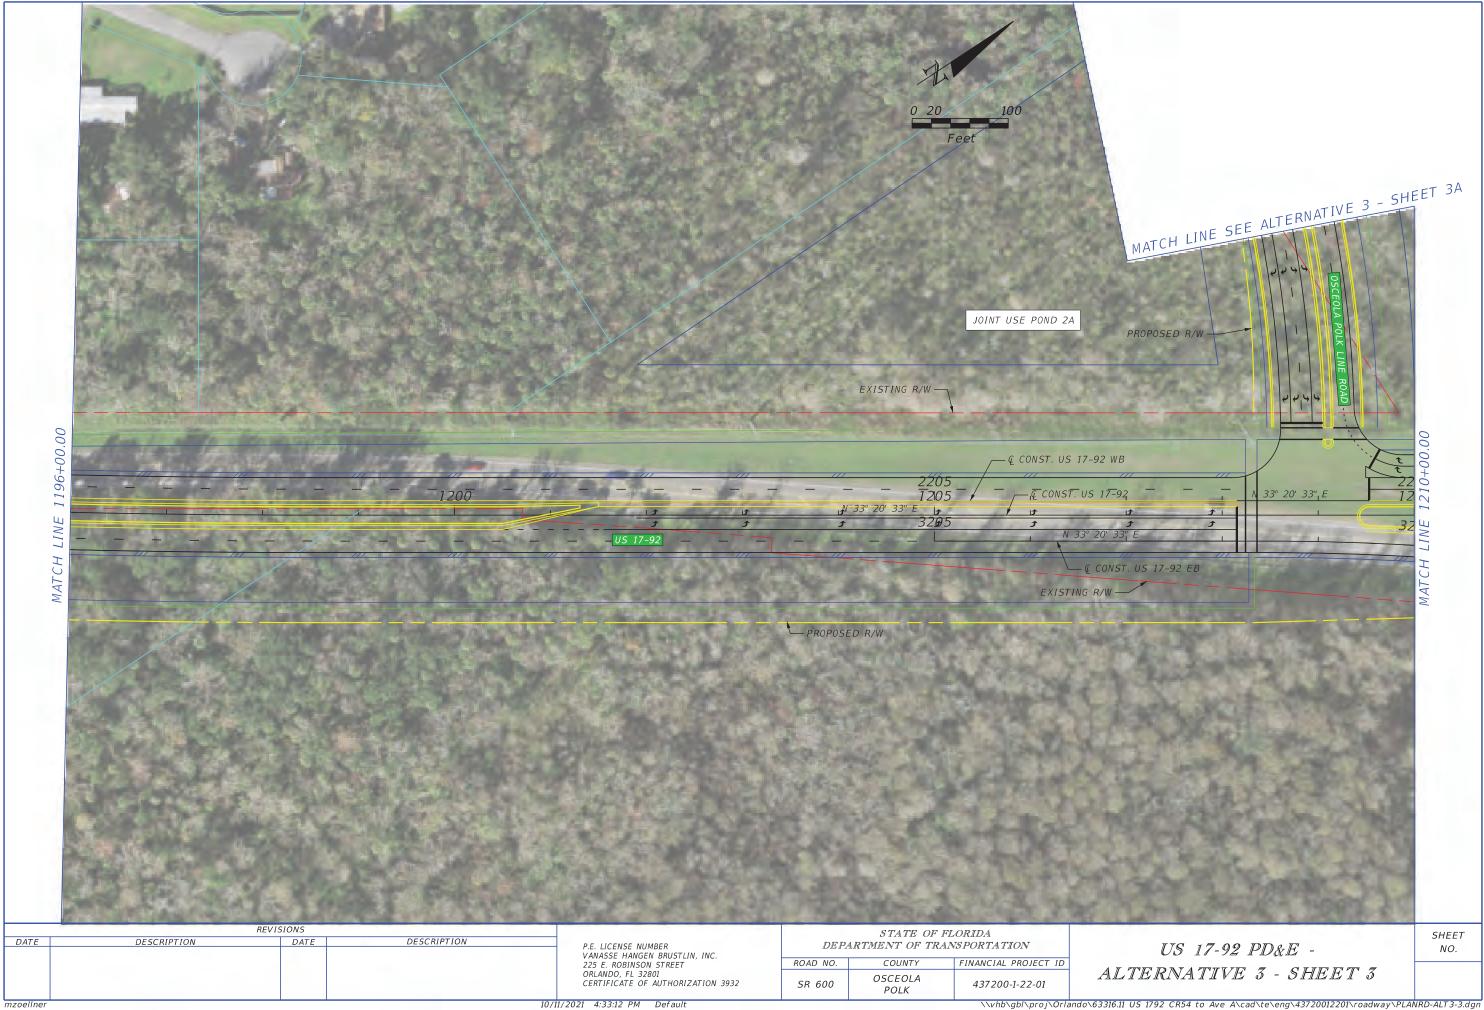

### III. DISCUSSION NOTES:

The following are notes of the open dialogue during the meeting:

- Intercession City has history been known to flood and the water generally flows south from Old Tampa Highway to US 17/92
- Osceola County staff suggest we talk with John Jeannin (JJ) the road and bridge director to get his thoughts on the Intercession City and the corridor
- There are a mixture of basins that flow through intercession City and it is subject
  to flooding in some areas. JJ will provide additional insight and information (see
  July 15 meeting below).
- The pond within the wetlands will be very hard to permit. The County recommended that we not propose new ponds along the corridor to avoid impacts to wetlands. Specifically, they commented on one of the ponds in Basin 1 (highlighted on the attached Exhibit).

- Osceola County staff provided two alternative suggestions for stormwater ponds:
  - Look at providing a pond outside of the corridor that could treat/attenuate other areas within the basin that currently do not have stormwater management facilities. This would compensate for the widening along 17-92. They agreed to review areas within the County and within the Reedy Creek Basin to provide recommendations.
  - O Look at a stormwater pond/park in Intercession City that could treat/attenuate existing neighborhoods in lieu of a stormwater pond along the roadway. The location is shown on the attached Exhibit. The County indicated they would look to see if they have potential funds that could be used to construct a park associated with the pond. This would be a great benefit to the community.

- Pond south of STA 190 is for runoff from US 17/92 and will be turned over to FDOT once it has been constructed. It was noted that expanding this parcel makes sense since FDOT will maintain in the future.
- Kevin mentioned that at the ELA Osceola County expressed interest in a joint use pond.
- Lorena suggested it is best to approach the property owner once for a take. Will save money and aggravation to the property owner.
- It appears that Pond 7C and the Pond South of STA 190 are the best two options for joint use ponds.