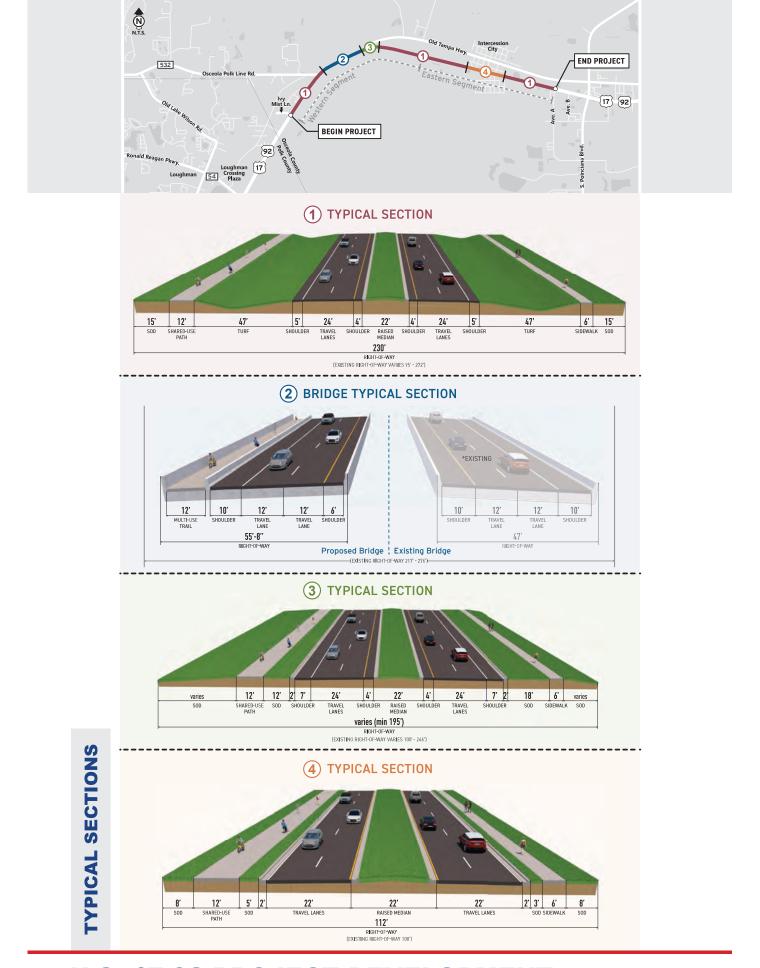

### V. DISPLAY/MATERIALS

The presentation covered the following topics:

- Study Location
- What is a PD&E Study?
- Project Development Process
- Purpose and Need
- Existing and Future Traffic Projections
- Widening U.S. 17-92
- Alternatives
- Typical Sections
- Potential Community Enhancements
- Intersection Evaluation
- Drainage Pond Sites
- Environmental
- Evaluation Matrix
- Study Schedule

In addition to the presentation, eleven display boards showing the following were presented at the meeting:

Welcome Board

- Title VI
- Regional Overview
- Alternative Concept Western end of Corridor
- Alternative Concepts Eastern end of Corridor
- Intercession City Concept Alternatives
- Typical Sections
- Potential Ponds
- Alternatives Evaluation Matrix
- Innovative Intersections
- Study Schedule
- Alternative 1 and Alternative 2 Concept Plan Set