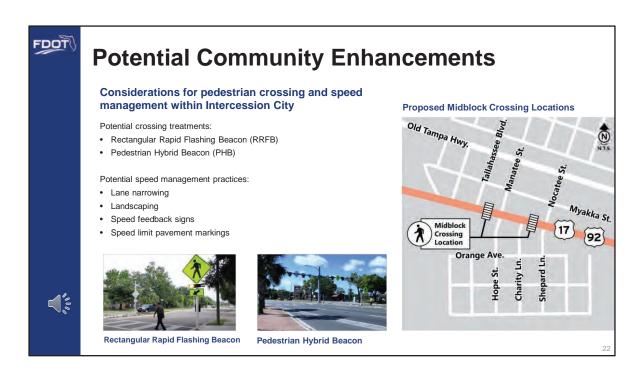

### V. DISPLAY/MATERIALS

The presentation covered the following topics:

- Study Location
- What is a PD&E Study?
- Project Development Process
- Purpose and Need
- Existing and Future Traffic Projections
- Widening U.S. 17-92
- Alternatives
- Typical Sections
- Potential Community Enhancements
- Intersection Evaluation
- Drainage Pond Sites
- Environmental
- Evaluation Matrix
- Study Schedule

In addition to the presentation, eleven display boards showing the following were presented at the meeting:

Welcome Board

- Title VI
- Regional Overview
- Alternative Concept Western end of Corridor
- Alternative Concepts Eastern end of Corridor
- Intercession City Concept Alternatives
- Typical Sections
- Potential Ponds
- Alternatives Evaluation Matrix
- Innovative Intersections
- Study Schedule
- Alternative 1 and Alternative 2 Concept Plan Set