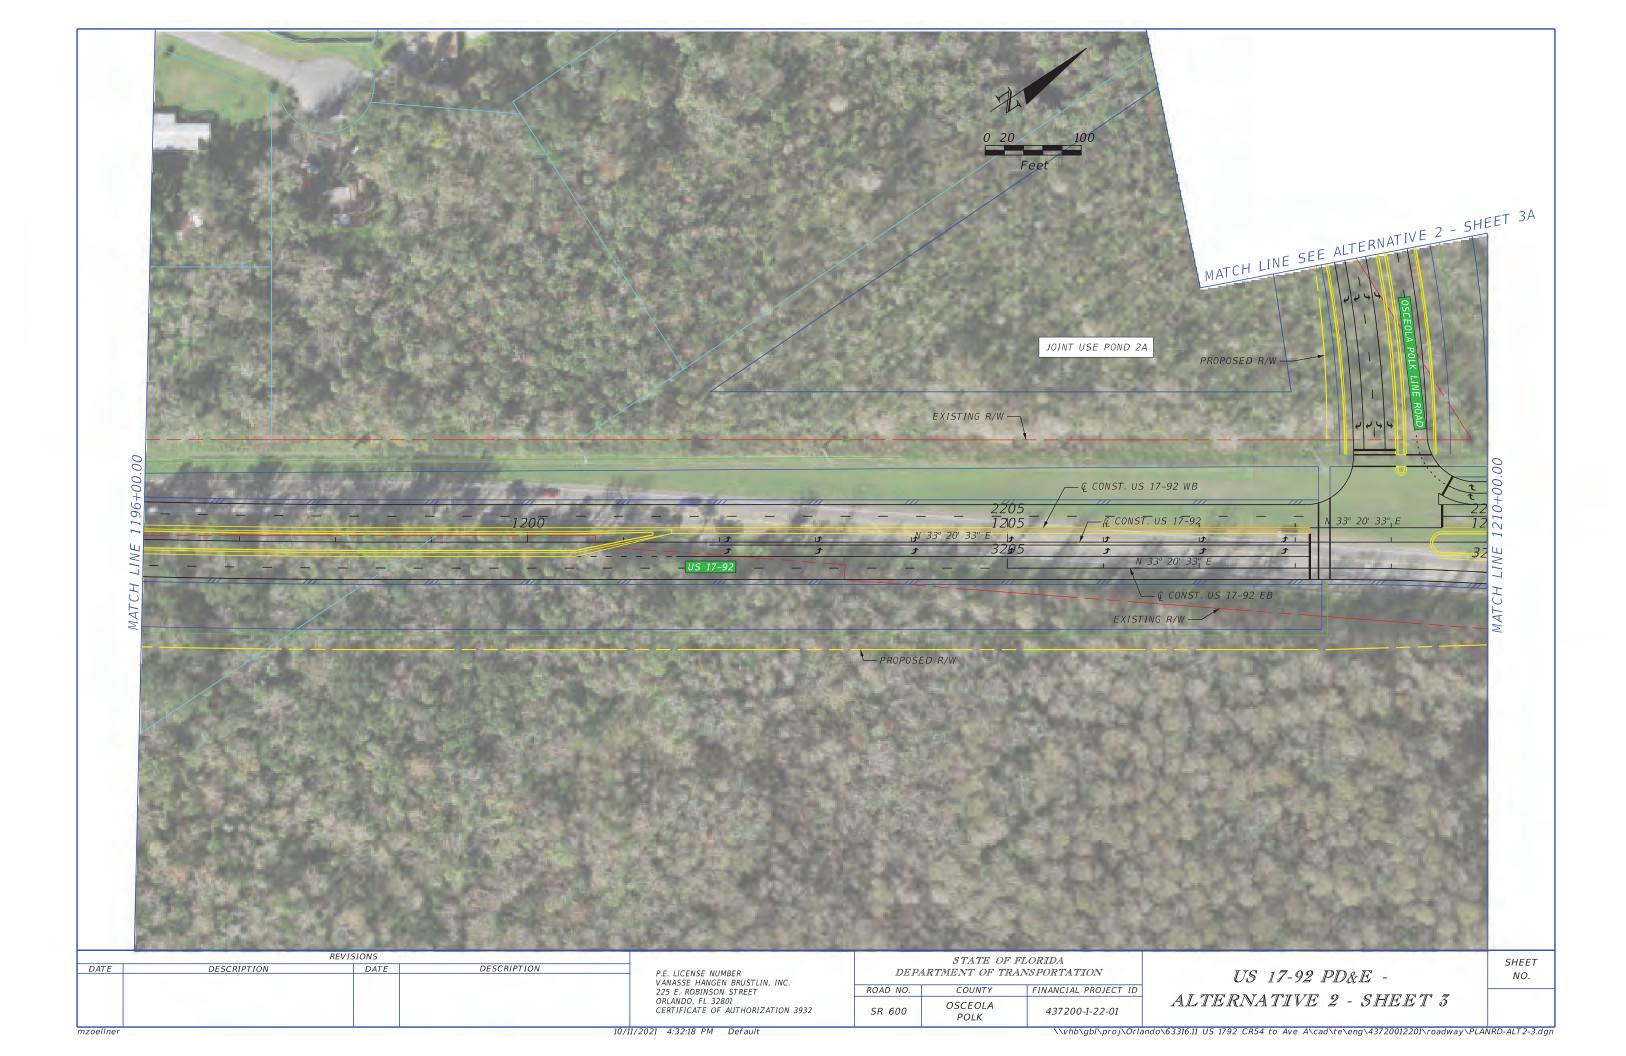

### V. DISPLAY/MATERIALS

The presentation covered the following topics:

- Study Location
- What is a PD&E Study?
- Project Development Process
- Purpose and Need
- Existing and Future Traffic Projections
- Widening U.S. 17-92
- Alternatives
- Typical Sections
- Potential Community Enhancements
- Intersection Evaluation
- Drainage Pond Sites
- Environmental
- Evaluation Matrix
- Study Schedule

In addition to the presentation, eleven display boards showing the following were presented at the meeting:

Welcome Board

- Title VI
- Regional Overview
- Alternative Concept Western end of Corridor
- Alternative Concepts Eastern end of Corridor
- Intercession City Concept Alternatives
- Typical Sections
- Potential Ponds
- Alternatives Evaluation Matrix
- Innovative Intersections
- Study Schedule
- Alternative 1 and Alternative 2 Concept Plan Set

A copy of the presentation slides, script, display boards and alternatives concept plan set are provided in Attachment C.