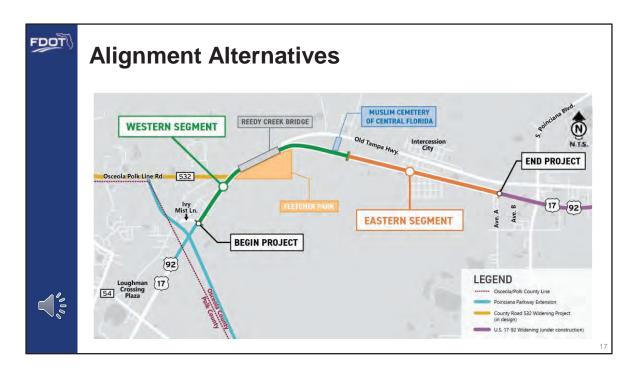

### V. DISPLAY/MATERIALS

The presentation covered the following topics:

- Study Location
- What is a PD&E Study?
- Project Development Process
- Purpose and Need
- Existing and Future Traffic Projections
- Widening U.S. 17-92
- Alternatives
- Typical Sections
- Potential Community Enhancements
- Intersection Evaluation
- Drainage Pond Sites
- Environmental
- Evaluation Matrix
- Study Schedule

In addition to the presentation, eleven display boards showing the following were presented at the meeting:

Welcome Board

- Title VI
- Regional Overview
- Alternative Concept Western end of Corridor
- Alternative Concepts Eastern end of Corridor
- Intercession City Concept Alternatives
- Typical Sections
- Potential Ponds
- Alternatives Evaluation Matrix
- Innovative Intersections
- Study Schedule
- Alternative 1 and Alternative 2 Concept Plan Set