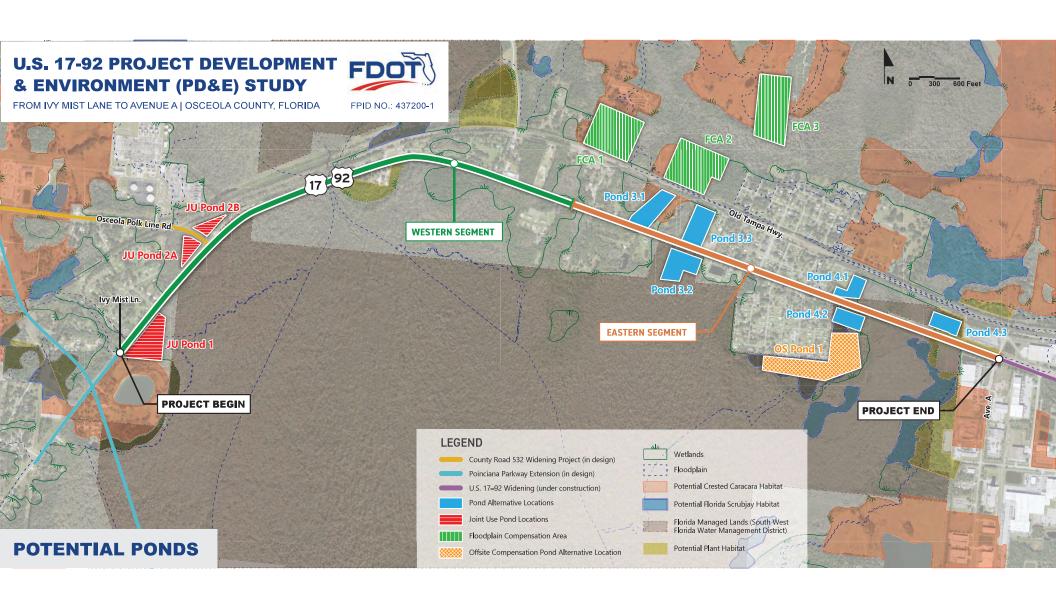

### III. DISCUSSION NOTES:

The following are notes of the open dialogue during the meeting:

- Intercession City has history been known to flood and the water generally flows south from Old Tampa Highway to US 17/92
- Osceola County staff suggest we talk with John Jeannin (JJ) the road and bridge director to get his thoughts on the Intercession City and the corridor
- There are a mixture of basins that flow through intercession City and it is subject
  to flooding in some areas. JJ will provide additional insight and information (see
  July 15 meeting below).
- The pond within the wetlands will be very hard to permit. The County recommended that we not propose new ponds along the corridor to avoid impacts to wetlands. Specifically, they commented on one of the ponds in Basin 1 (highlighted on the attached Exhibit).

- Osceola County staff provided two alternative suggestions for stormwater ponds:
  - Look at providing a pond outside of the corridor that could treat/attenuate other areas within the basin that currently do not have stormwater management facilities. This would compensate for the widening along 17-92. They agreed to review areas within the County and within the Reedy Creek Basin to provide recommendations.
  - O Look at a stormwater pond/park in Intercession City that could treat/attenuate existing neighborhoods in lieu of a stormwater pond along the roadway. The location is shown on the attached Exhibit. The County indicated they would look to see if they have potential funds that could be used to construct a park associated with the pond. This would be a great benefit to the community.

### 2. Stormwater Management

- a. The project lies within the Reedy Creek basin. Overall, there are 4 sub-basins along the project corridor.
- b. Since the project is in a preliminary stage, we are looking at a number of options to provide stormwater treatment and attenuation for the project:
  - i. Wet Detention Ponds
  - ii. Dry Detention Swales
  - iii. Potential Joint Use Ponds
- c. The SFWMD staff confirmed it is acceptable to provide compensatory treatment through treatment of previously untreated impervious areas. This could compensate for the proposed new impervious areas.
- d. VHB asked about the potential of using other projects in the basin that improved water quality to offset water quality requirements for this project, for example the improvements at Lake Hatchineha. SFWMD agreed it was possible. It would require additional coordination to review specific project and potential benefits.

- Pond south of STA 190 is for runoff from US 17/92 and will be turned over to FDOT once it has been constructed. It was noted that expanding this parcel makes sense since FDOT will maintain in the future.
- Kevin mentioned that at the ELA Osceola County expressed interest in a joint use pond.
- Lorena suggested it is best to approach the property owner once for a take. Will save money and aggravation to the property owner.
- It appears that Pond 7C and the Pond South of STA 190 are the best two options for joint use ponds.