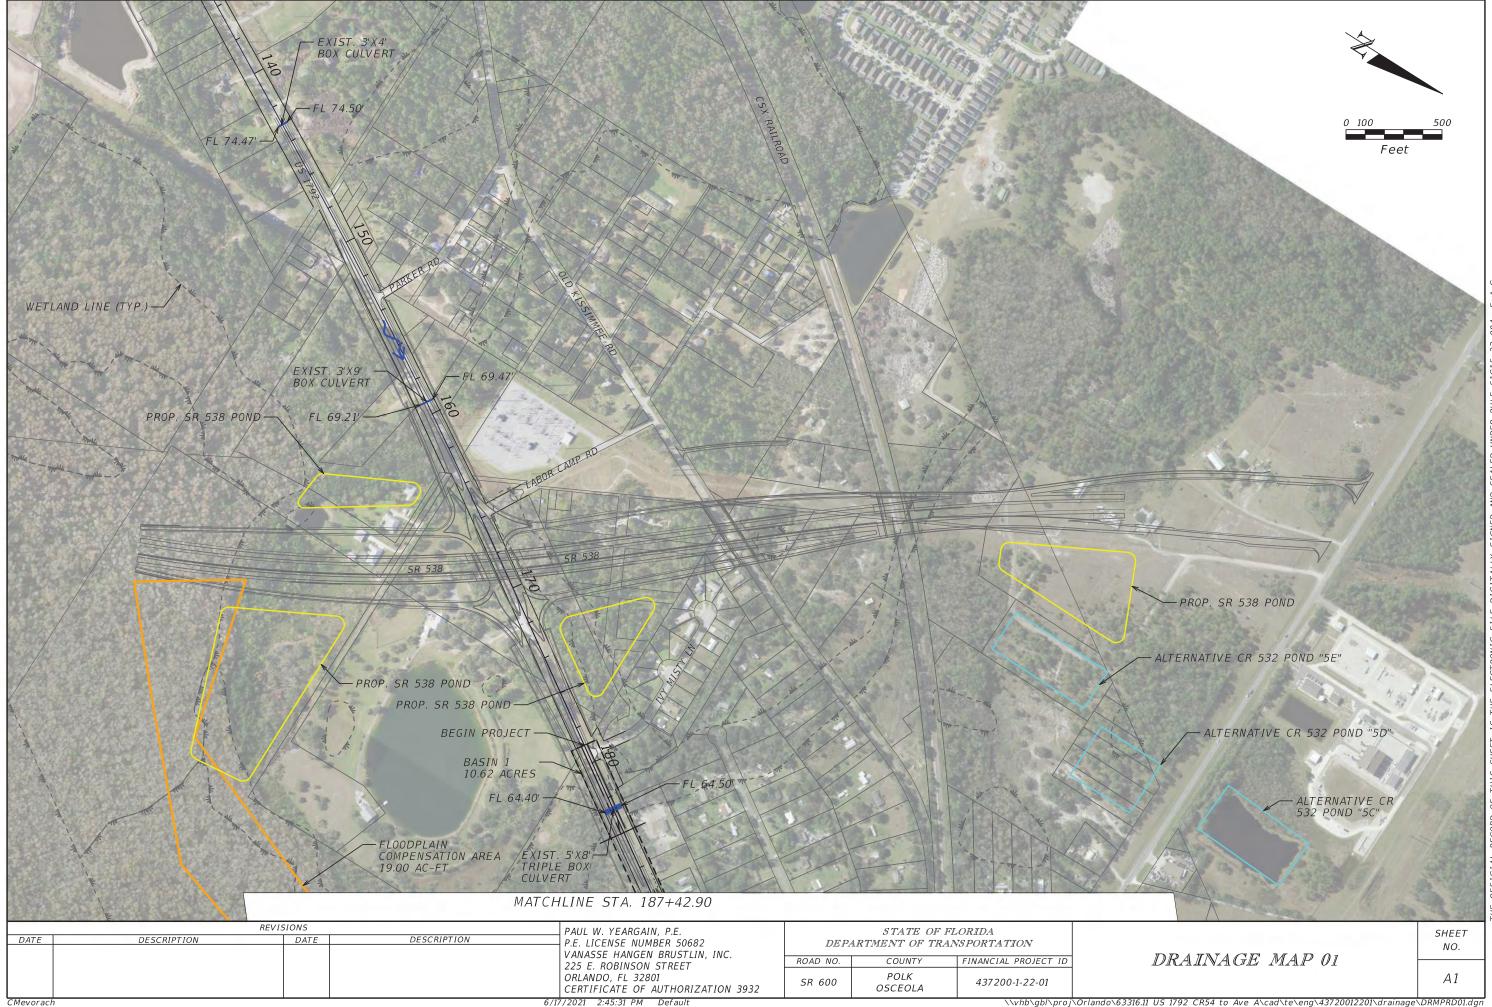

### III. DISCUSSION NOTES:

The following are notes of the open dialogue during the meeting:

- Intercession City has history been known to flood and the water generally flows south from Old Tampa Highway to US 17/92
- Osceola County staff suggest we talk with John Jeannin (JJ) the road and bridge director to get his thoughts on the Intercession City and the corridor
- There are a mixture of basins that flow through intercession City and it is subject
  to flooding in some areas. JJ will provide additional insight and information (see
  July 15 meeting below).
- The pond within the wetlands will be very hard to permit. The County recommended that we not propose new ponds along the corridor to avoid impacts to wetlands. Specifically, they commented on one of the ponds in Basin 1 (highlighted on the attached Exhibit).

- Osceola County staff provided two alternative suggestions for stormwater ponds:
  - Look at providing a pond outside of the corridor that could treat/attenuate other areas within the basin that currently do not have stormwater management facilities. This would compensate for the widening along 17-92. They agreed to review areas within the County and within the Reedy Creek Basin to provide recommendations.
  - O Look at a stormwater pond/park in Intercession City that could treat/attenuate existing neighborhoods in lieu of a stormwater pond along the roadway. The location is shown on the attached Exhibit. The County indicated they would look to see if they have potential funds that could be used to construct a park associated with the pond. This would be a great benefit to the community.