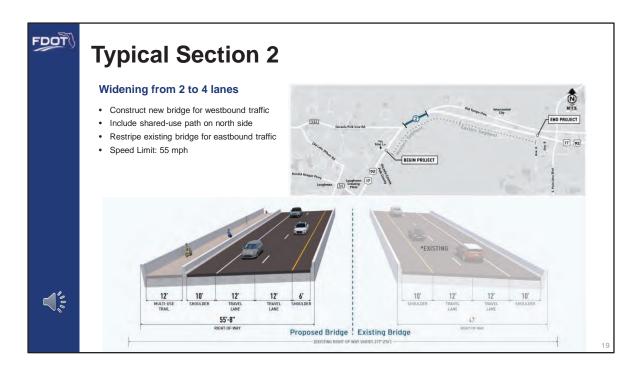

### V. DISPLAY/MATERIALS

The presentation covered the following topics:

- Study Location
- What is a PD&E Study?
- Project Development Process
- Purpose and Need
- Existing and Future Traffic Projections
- Widening U.S. 17-92
- Alternatives
- Typical Sections
- Potential Community Enhancements
- Intersection Evaluation
- Drainage Pond Sites
- Environmental
- Evaluation Matrix
- Study Schedule

In addition to the presentation, eleven display boards showing the following were presented at the meeting:

Welcome Board

- Title VI
- Regional Overview
- Alternative Concept Western end of Corridor
- Alternative Concepts Eastern end of Corridor
- Intercession City Concept Alternatives
- Typical Sections
- Potential Ponds
- Alternatives Evaluation Matrix
- Innovative Intersections
- Study Schedule
- Alternative 1 and Alternative 2 Concept Plan Set