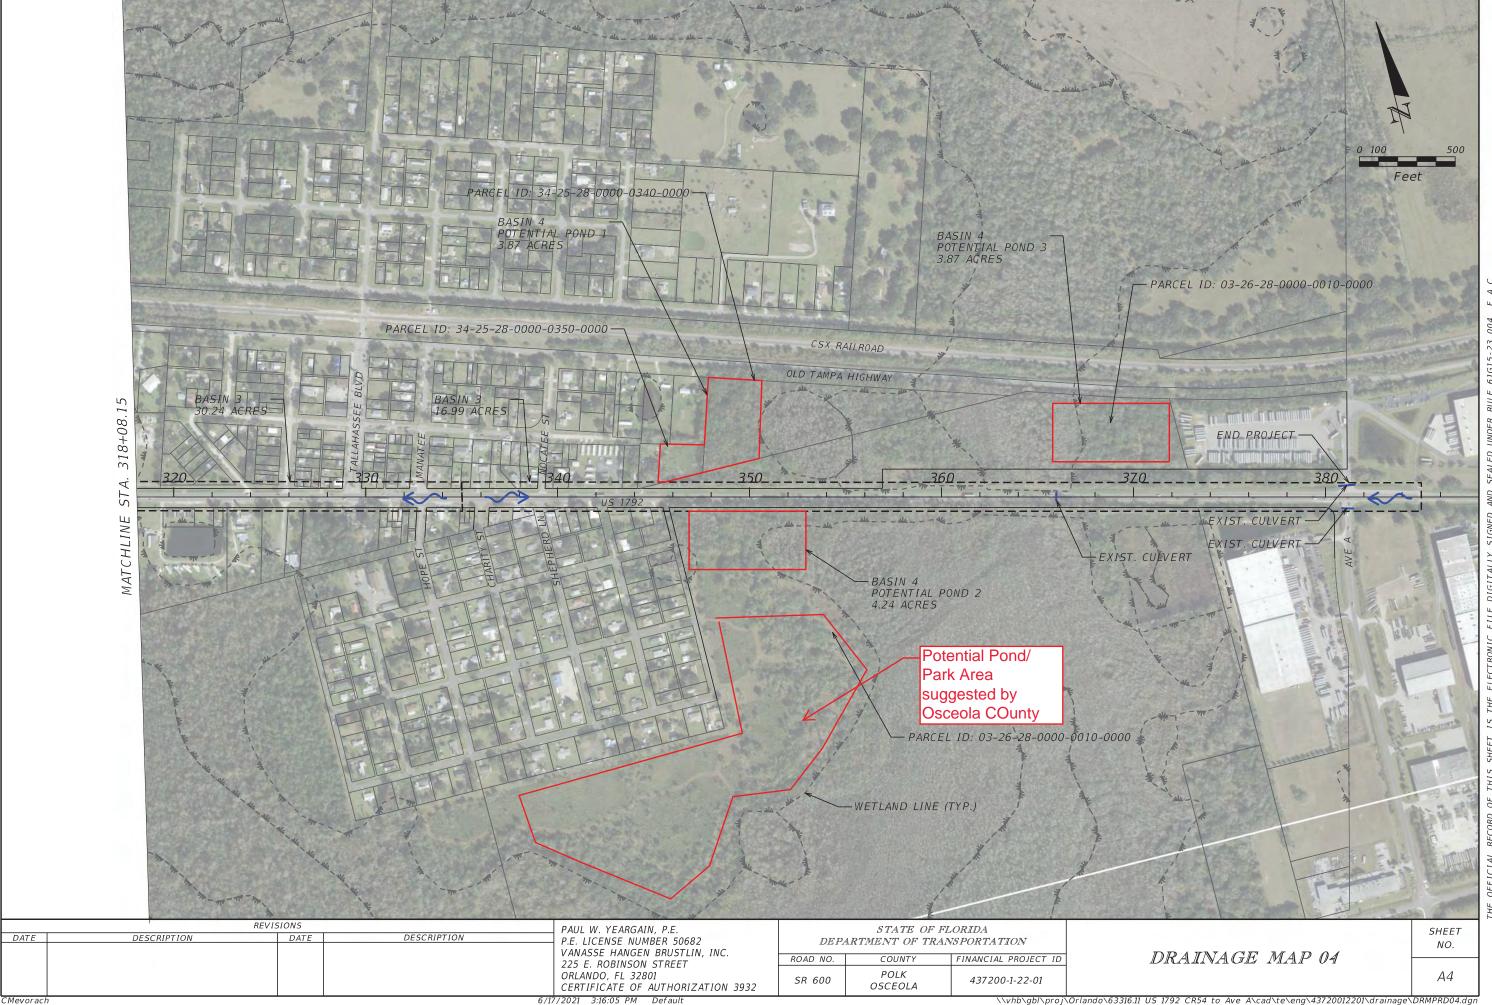

- Osceola County staff provided two alternative suggestions for stormwater ponds:
  - Look at providing a pond outside of the corridor that could treat/attenuate other areas within the basin that currently do not have stormwater management facilities. This would compensate for the widening along 17-92. They agreed to review areas within the County and within the Reedy Creek Basin to provide recommendations.
  - O Look at a stormwater pond/park in Intercession City that could treat/attenuate existing neighborhoods in lieu of a stormwater pond along the roadway. The location is shown on the attached Exhibit. The County indicated they would look to see if they have potential funds that could be used to construct a park associated with the pond. This would be a great benefit to the community.

#### III. DISCUSSION NOTES:

The following are notes of the open dialogue during the meeting:

- Most of Intercession City issues are on Old Tampa Hwy and the water be block from the north
- Issues with the basin between US 17/92 and Old Tampa Highway.
- John has never seen water over topping US 17/92
- John sees no issues with the ponds at STA 370
- Doesn't see any issues with the ponds in the vicinity of STA 350
- The only issue Johns sees is with a pond along the south and east of Intercession
   City is it might block flow from the neighborhood to the pond
- May be an issue with the mowed in trails and parking area. We will need to show
  it's a benefit to the park and not a hinderance may need to look into further
- Issue with the cross drains from north to south from East of Old Tampa Highway in the vicinity of STA 260.
- The whole area stays wet and no really good place to put it.
- Need to check with Maintenance on any issues with US 17/92 in that area
- Karen doesn't recall and flooding issues for this section from Hurricane Irma