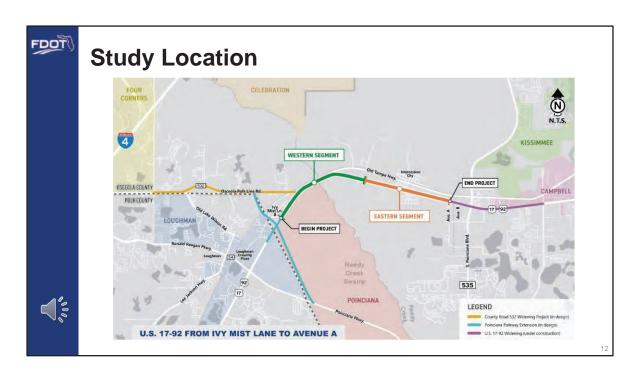

# **PUBLIC MEETING SUMMARY**

**Meeting Date**: October 12, 2021 (Tuesday) **Time**: 5:30 PM – 7:30 PM

Project: U.S. 17-92 Project Development & Environmental (PD&E) Study

From Ivy Mist Lane to Avenue A

**FPID No.:** 437200-1