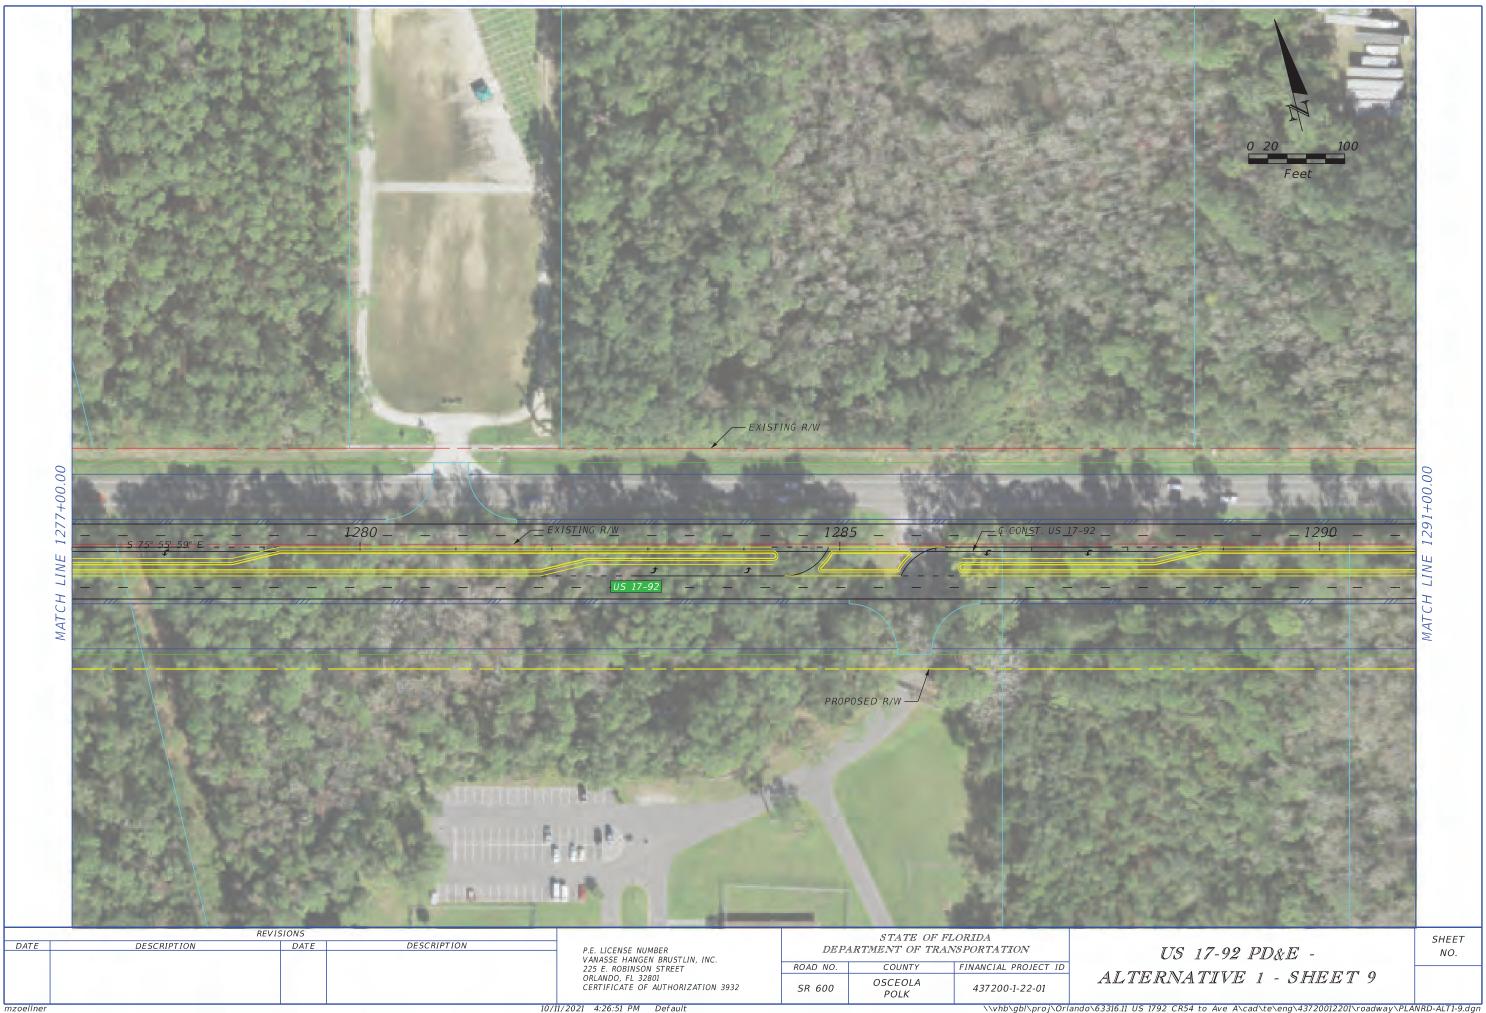

es travel time through the intersection while accommodating a higher volume of traffic



Example Concept of U.S. 17-92 at Avenue A

## Median U-Turn (MUT)

## **BENEFITS**

### Improved Safety

 Reduces vehicle conflict points and decreases the potential for right angle crashes

## Increased Efficiency

- Eliminates left turn movements from the main intersection, allowing for fewer traffic signal phases, which reduces delay and increases capacity
- Fewer traffic signal phases means less time stopped at the main intersection

## **INNOVATIVE INTERSECTION ALTERNATIVES**

# U.S. 17-92 PROJECT DEVELOPMENT & ENVIRONMENT (PD&E) STUDY

FROM IVY MIST LANE TO AVENUE A | OSCEOLA COUNTY, FLORIDA



## U.S. 17-92 PROJECT DEVELOPMENT & ENVIRONMENT (PD&E) STUDY



FPID NO.: 437200-1









































































































The Florida Department of Transportation, FDOT, welcomes you to the alternatives public information meeting for the U.S. 17-92 (seventeen-ninety-two) Project Development and Environment Study, in Osceola County, Florida. Financial Project ID Number 437200-1.



- We encourage your input and feedback about this project.
- All public comments and questions are part of the public meeting record and every methodfor providing public comments and questions carries equal weight.
- While comments and questions will be accepted at any time, those submitted by October 22,2021, 10 days after the public meeting, will become part of the project's public meeting record.
- All comments and questions will be responded to