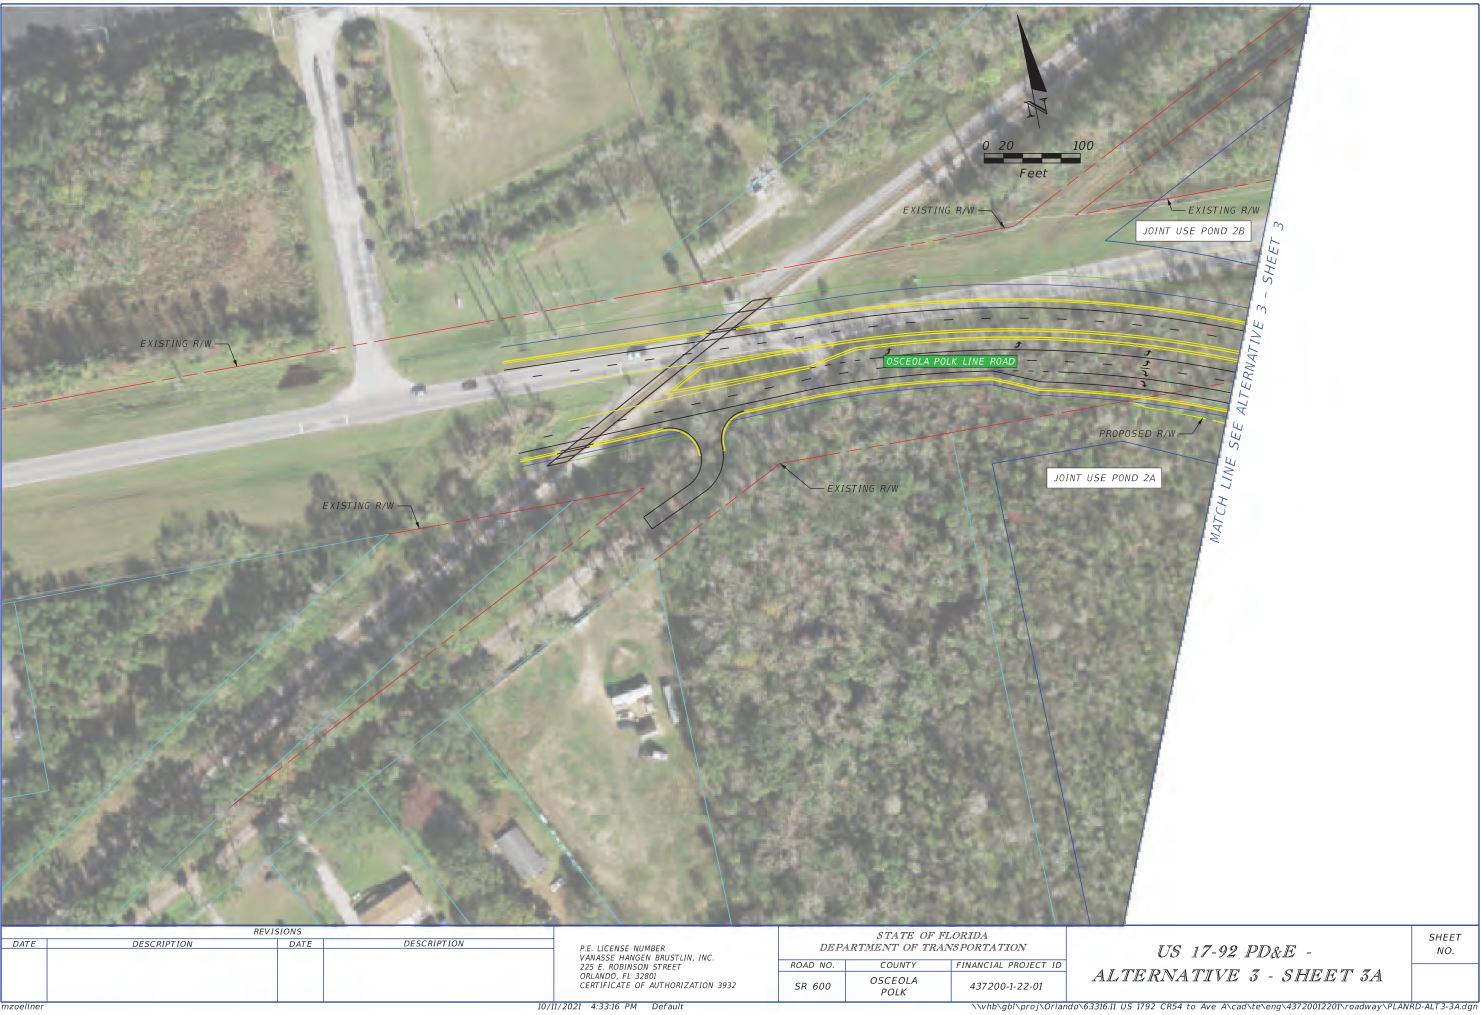

### III. DISCUSSION NOTES:

The following are notes of the open dialogue during the meeting:

- Intercession City has history been known to flood and the water generally flows south from Old Tampa Highway to US 17/92
- Osceola County staff suggest we talk with John Jeannin (JJ) the road and bridge director to get his thoughts on the Intercession City and the corridor
- There are a mixture of basins that flow through intercession City and it is subject
  to flooding in some areas. JJ will provide additional insight and information (see
  July 15 meeting below).
- The pond within the wetlands will be very hard to permit. The County recommended that we not propose new ponds along the corridor to avoid impacts to wetlands. Specifically, they commented on one of the ponds in Basin 1 (highlighted on the attached Exhibit).

- Osceola County staff provided two alternative suggestions for stormwater ponds:
  - Look at providing a pond outside of the corridor that could treat/attenuate other areas within the basin that currently do not have stormwater management facilities. This would compensate for the widening along 17-92. They agreed to review areas within the County and within the Reedy Creek Basin to provide recommendations.
  - O Look at a stormwater pond/park in Intercession City that could treat/attenuate existing neighborhoods in lieu of a stormwater pond along the roadway. The location is shown on the attached Exhibit. The County indicated they would look to see if they have potential funds that could be used to construct a park associated with the pond. This would be a great benefit to the community.

- Pond south of STA 190 is for runoff from US 17/92 and will be turned over to FDOT once it has been constructed. It was noted that expanding this parcel makes sense since FDOT will maintain in the future.
- Kevin mentioned that at the ELA Osceola County expressed interest in a joint use pond.
- Lorena suggested it is best to approach the property owner once for a take. Will save money and aggravation to the property owner.
- It appears that Pond 7C and the Pond South of STA 190 are the best two options for joint use ponds.