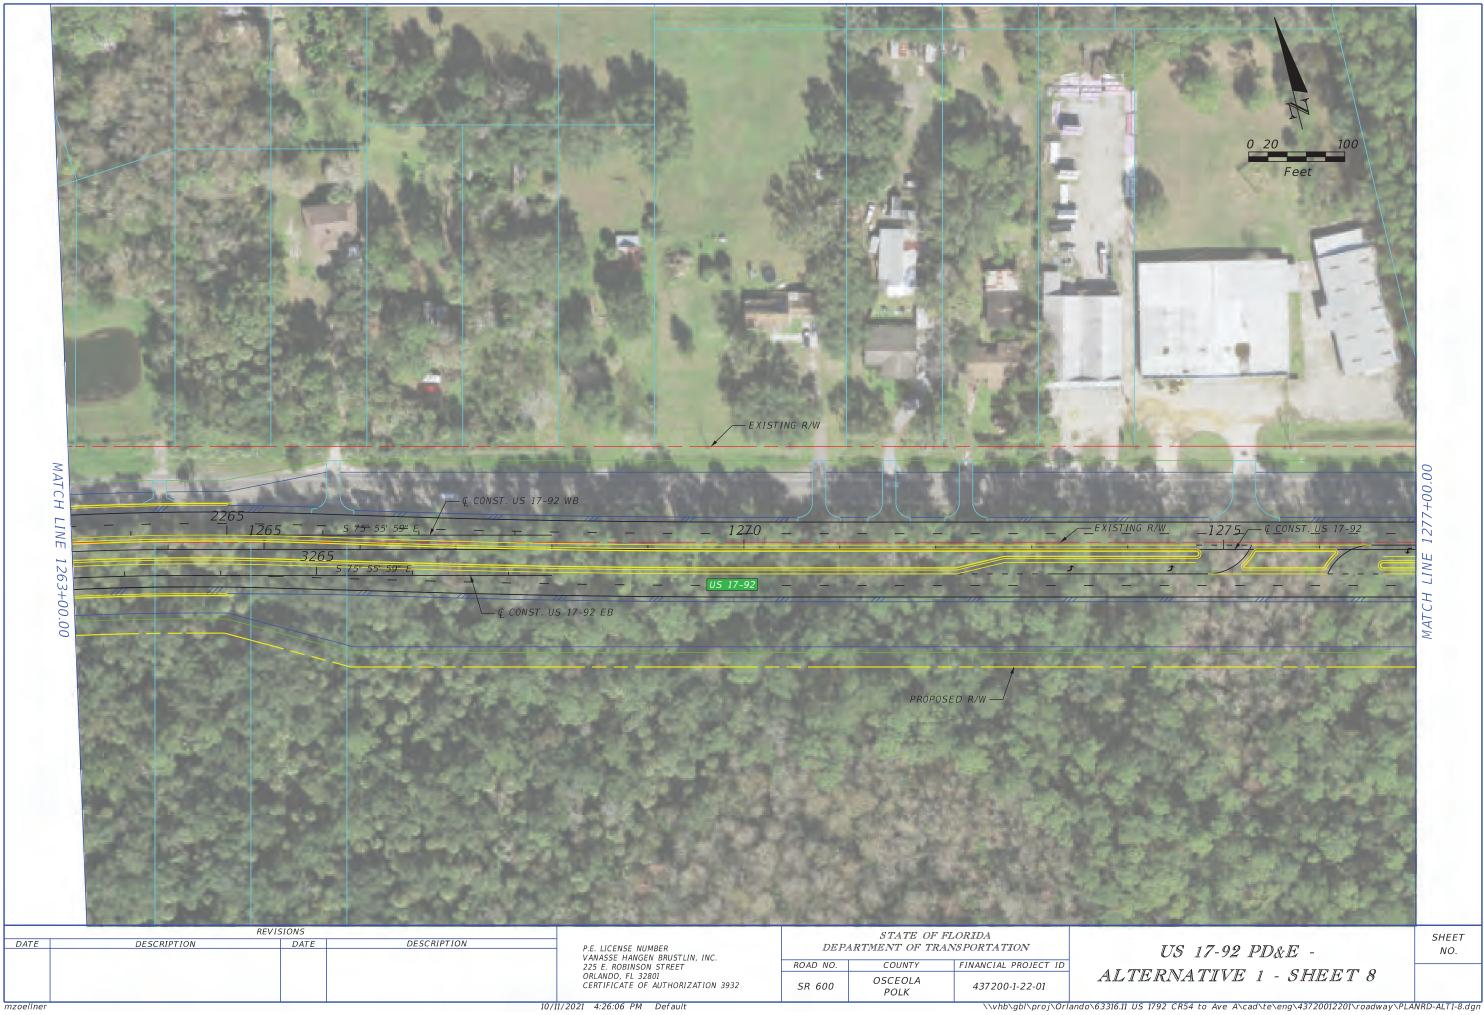

uces travel time through the intersection while accommodating a higher volume of traffic



Example Concept of U.S. 17-92 at Avenue A

## Median U-Turn (MUT)

## **BENEFITS**

### Improved Safety

 Reduces vehicle conflict points and decreases the potential for right angle crashes

## Increased Efficiency

- Eliminates left turn movements from the main intersection, allowing for fewer traffic signal phases, which reduces delay and increases capacity
- Fewer traffic signal phases means less time stopped at the main intersection

## **INNOVATIVE INTERSECTION ALTERNATIVES**

# U.S. 17-92 PROJECT DEVELOPMENT & ENVIRONMENT (PD&E) STUDY

FROM IVY MIST LANE TO AVENUE A | OSCEOLA COUNTY, FLORIDA



## U.S. 17-92 PROJECT DEVELOPMENT & ENVIRONMENT (PD&E) STUDY



FPID NO.: 437200-1









































































































The Florida Department of Transportation, FDOT, welcomes you to the alternatives public information meeting for the U.S. 17-92 (seventeen-ninety-two) Project Development and Environment Study, in Osceola County, Florida. Financial Project ID Number 437200-1.



- We encourage your input and feedback about this project.
- All public comments and questions are part of the public meeting record and every methodfor providing public comments and questions carries equal weight.
- While comments and questions will be accepted at any time, those submitted by October 22,2021, 10 days after the public meeting, will become part of the project's public meeting record.
- All comments and questions will be responded