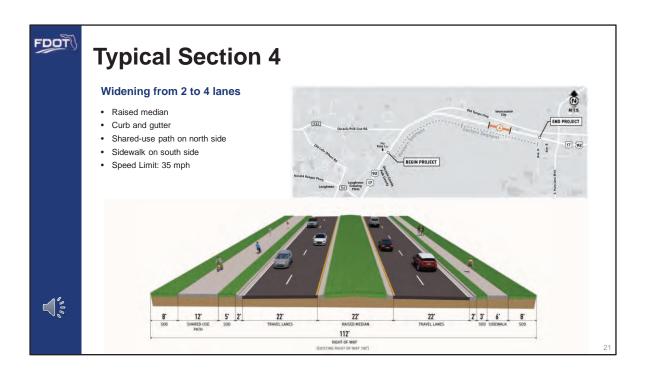

### V. DISPLAY/MATERIALS

The presentation covered the following topics:

- Study Location
- What is a PD&E Study?
- Project Development Process
- Purpose and Need
- Existing and Future Traffic Projections
- Widening U.S. 17-92
- Alternatives
- Typical Sections
- Potential Community Enhancements
- Intersection Evaluation
- Drainage Pond Sites
- Environmental
- Evaluation Matrix
- Study Schedule

In addition to the presentation, eleven display boards showing the following were presented at the meeting:

Welcome Board

- Title VI
- Regional Overview
- Alternative Concept Western end of Corridor
- Alternative Concepts Eastern end of Corridor
- Intercession City Concept Alternatives
- Typical Sections
- Potential Ponds
- Alternatives Evaluation Matrix
- Innovative Intersections
- Study Schedule
- Alternative 1 and Alternative 2 Concept Plan Set