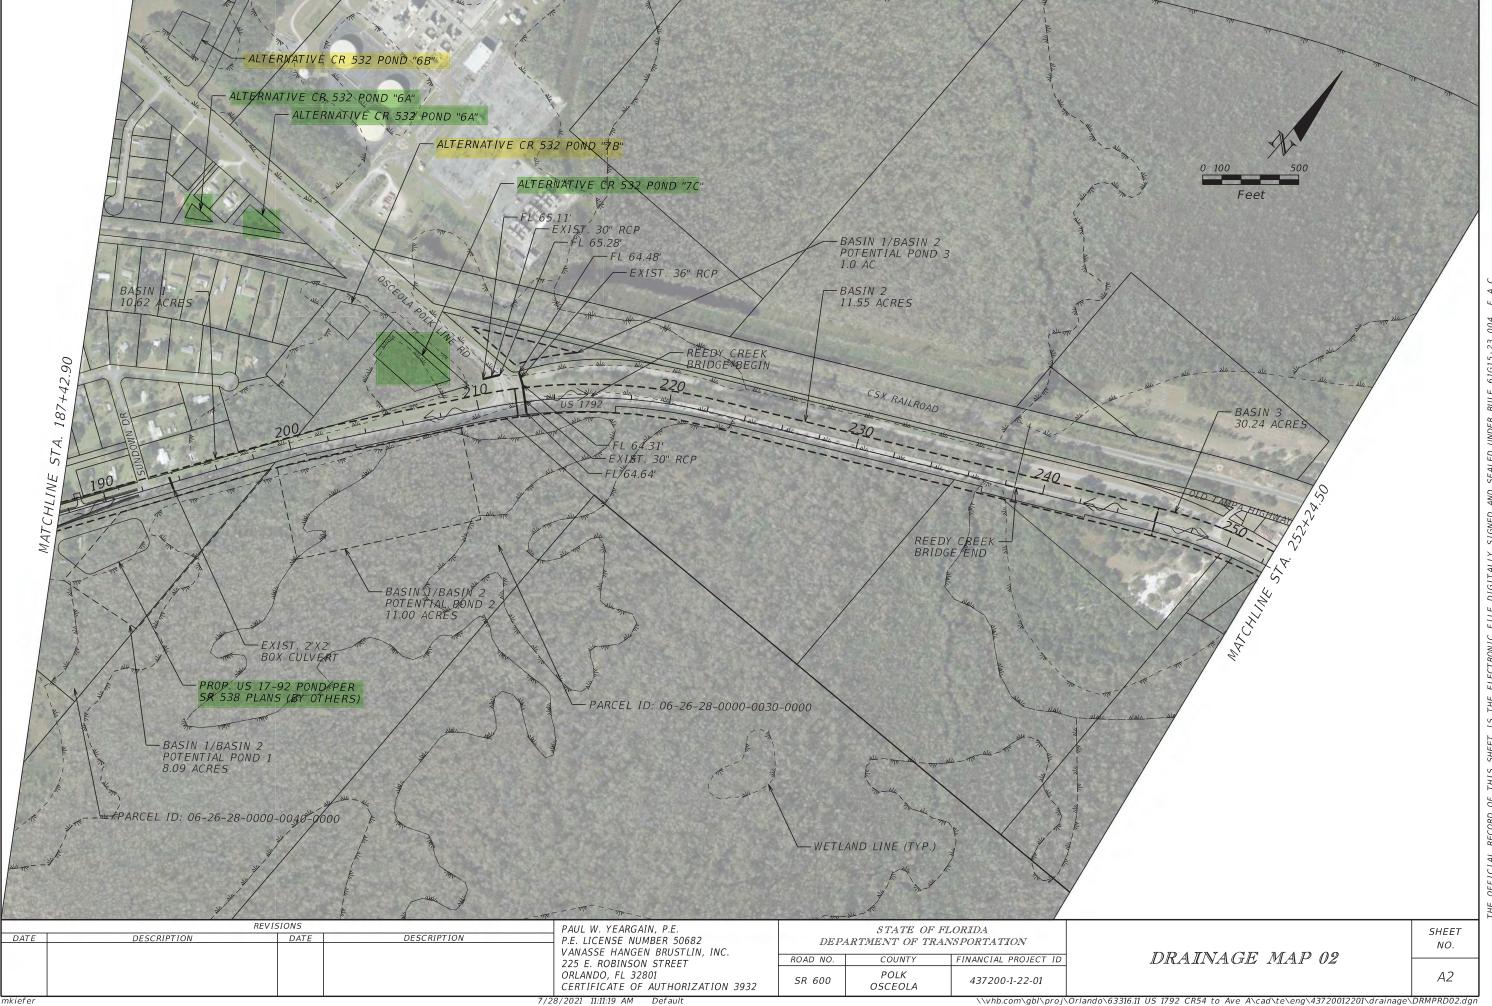

#### III. DISCUSSION NOTES:

The following are notes of the open dialogue during the meeting:

- The SR 538 plans will be at 60% development Monday, August 1, 2021
- The CR 532 plans are expected to be at 30% in September of 2021.
- Ponds 6A (2 ponds) and Pond 7C will be used for CR 532 Project.
- The ponds identified for the SR 538 project are considered final ponds. The ponds for CR 532 are considered options and will be refined further.
- Pond 7C is slated to be a partial take at this time.
- Kevin explained that the CR 532 intersection with US 17/92 will be realigned and it may impact pond 7C.

- Pond south of STA 190 is for runoff from US 17/92 and will be turned over to FDOT once it has been constructed. It was noted that expanding this parcel makes sense since FDOT will maintain in the future.
- Kevin mentioned that at the ELA Osceola County expressed interest in a joint use pond.
- Lorena suggested it is best to approach the property owner once for a take. Will save money and aggravation to the property owner.
- It appears that Pond 7C and the Pond South of STA 190 are the best two options for joint use ponds.