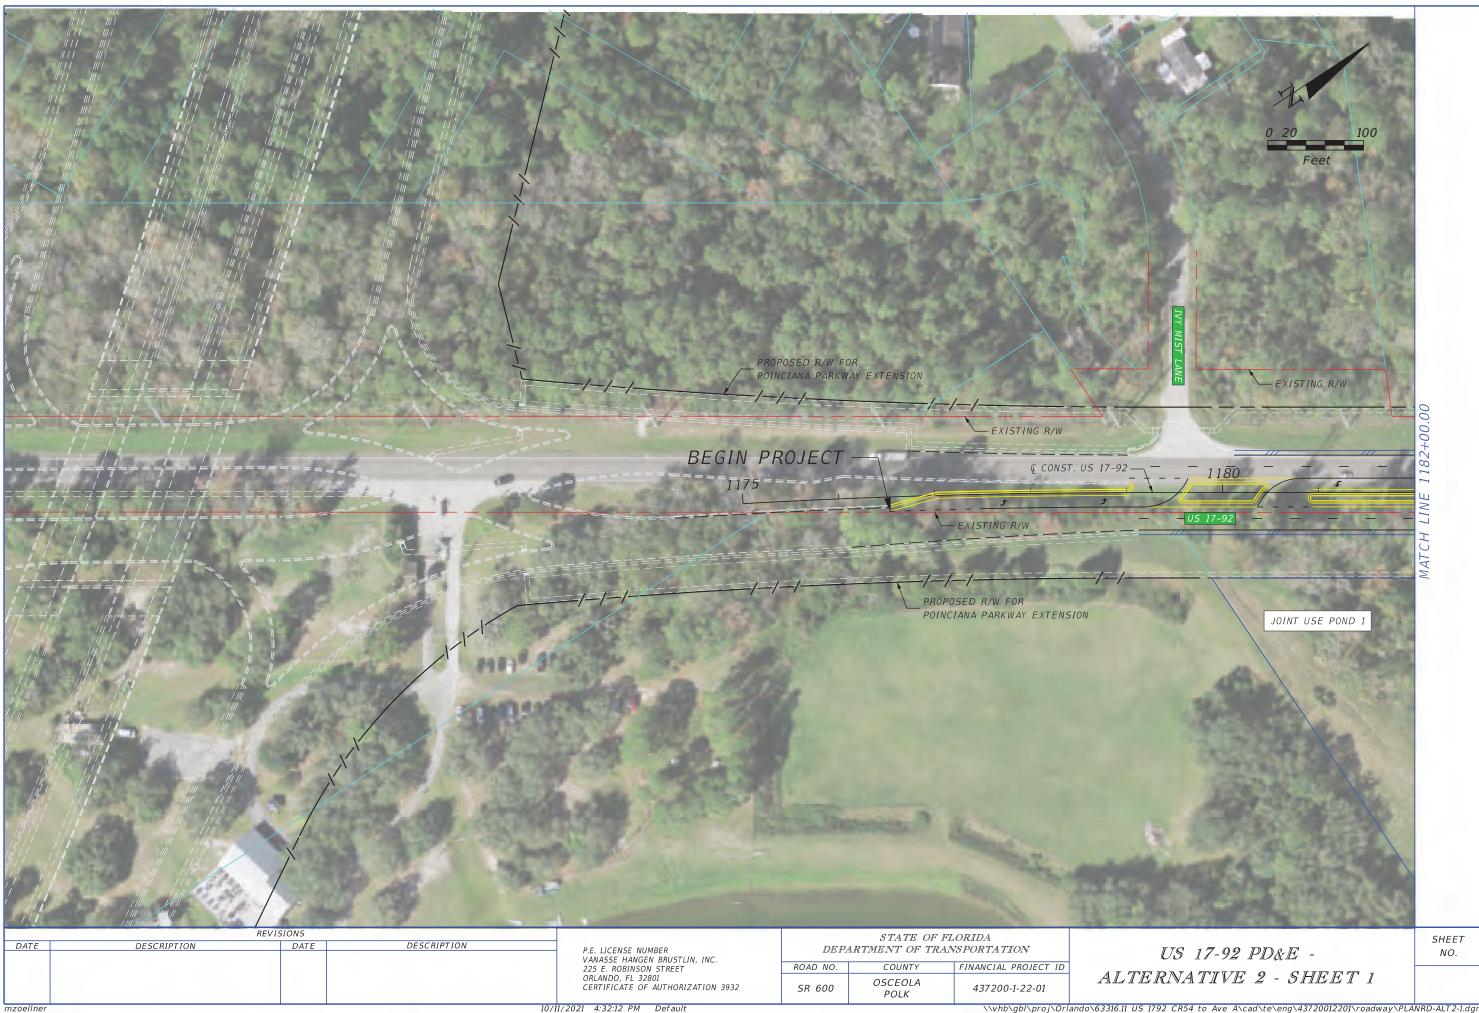

### V. DISPLAY/MATERIALS

The presentation covered the following topics:

- Study Location
- What is a PD&E Study?
- Project Development Process
- Purpose and Need
- Existing and Future Traffic Projections
- Widening U.S. 17-92
- Alternatives
- Typical Sections
- Potential Community Enhancements
- Intersection Evaluation
- Drainage Pond Sites
- Environmental
- Evaluation Matrix
- Study Schedule

In addition to the presentation, eleven display boards showing the following were presented at the meeting:

Welcome Board

- Title VI
- Regional Overview
- Alternative Concept Western end of Corridor
- Alternative Concepts Eastern end of Corridor
- Intercession City Concept Alternatives
- Typical Sections
- Potential Ponds
- Alternatives Evaluation Matrix
- Innovative Intersections
- Study Schedule
- Alternative 1 and Alternative 2 Concept Plan Set

A copy of the presentation slides, script, display boards and alternatives concept plan set are provided in Attachment C.