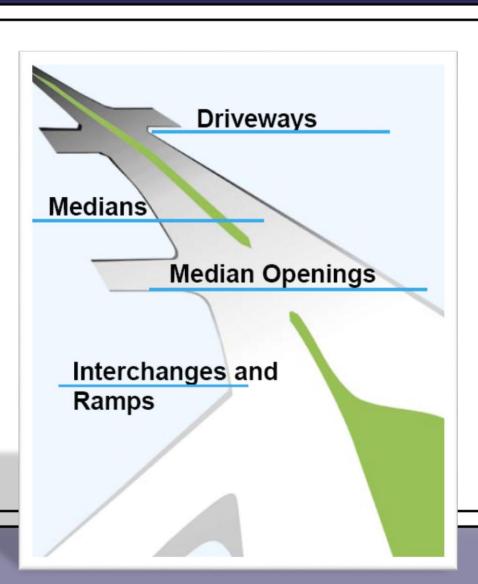

### Access Management

#### What is access management?

- The location, design, and operation of:
  - Driveways
  - Median openings
  - Interchanges
  - Street connections

### Access Management

- Access management on S.R. 500 (U.S. 441) is Access Class 3
- No median alterations
- No changes to median access
- Driveway evaluation
  - Ongoing coordination

www.dot.state.fl.us