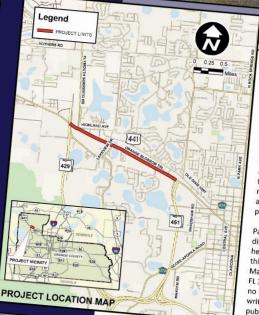

## **Project Location**

# State Road 500 (U.S. 441) Design Project

From west of S.R. 451 to S.R. 429 Connector Road in Orange County

#### **OVERVIEW**

The Florida Department of Transportation (FDOT), District Five is preparing design plans for the proposed improvements to State Road (S.R.) 500 (U.S. 441). The project begins west of SR 451 and extends to S.R. 429 Connector Road in Orange County, Florida. The proposed improvements consist of the rehabilitation of the asphalt pavement, which includes; shoulder widening, driveway reconstruction within the limits of the proposed shoulder widening, curb and median modifications, drainage improvements, utility coordination, traffic operations improvements, and surveying. The project also includes multimodal enhancements consisting of bicycle, sidewalk, and transit improvements. This design project is scheduled for completion in early 2018. The proposed improvements are funded for construction in Fiscal Year 2018.