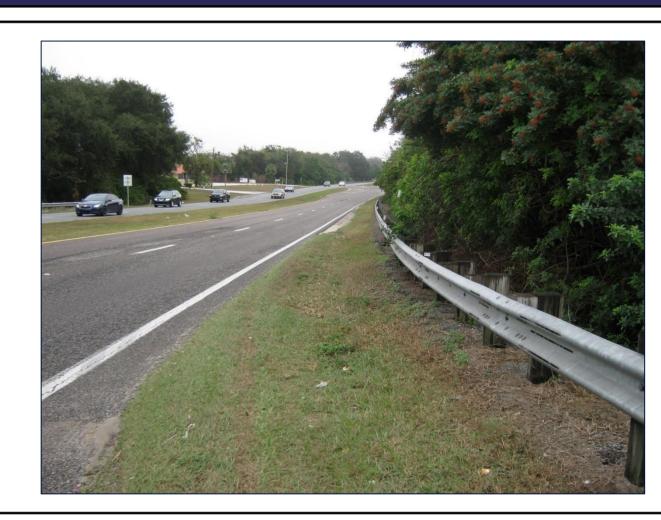

## **Existing Conditions**

- Four-lane, divided roadway
- Two roadway typical sections
  - Rural grass shoulders, without sidewalks
  - Urban curb and gutter, with sidewalks
- Pavement is in poor condition
- Within the 1-mile urban buffer
- Missing sidewalks
- ADA deficiencies

### Other Enhancements

- Active Lynx Bus Route
  - 5 Bus Stops
  - Reconstruct to meet current standards
- Replace damaged inlets
- Reconstruct traffic separators
- Improvements to guardrails
- Lighting beneath the S.R. 414 Bridge