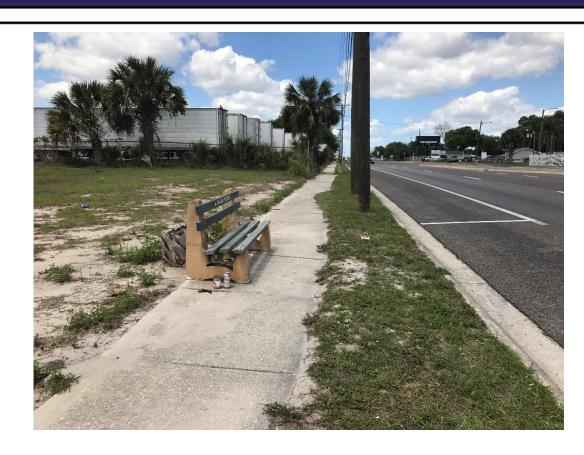

## **Existing Conditions**

- Four-lane, divided roadway
- Two roadway typical sections
  - Rural grass shoulders, without sidewalks
  - Urban curb and gutter, with sidewalks
- Pavement is in poor condition
- Within the 1-mile urban buffer
- Missing sidewalks
- ADA deficiencies

### Proposed Improvements

- Proposed improvements consist of rehabilitation of asphalt pavement and multimodal enhancements, which include:
  - Roadway Improvements
    - Milling and resurfacing the roadway
    - Driveway reconstruction
    - Drainage improvements
    - Shoulder widening
    - Removal of on-street parking
    - Curb ramps
  - Multimodal Improvements
    - Addition of sidewalks to fill in existing gaps
    - Bicycle accommodation
    - Bus bays and landings