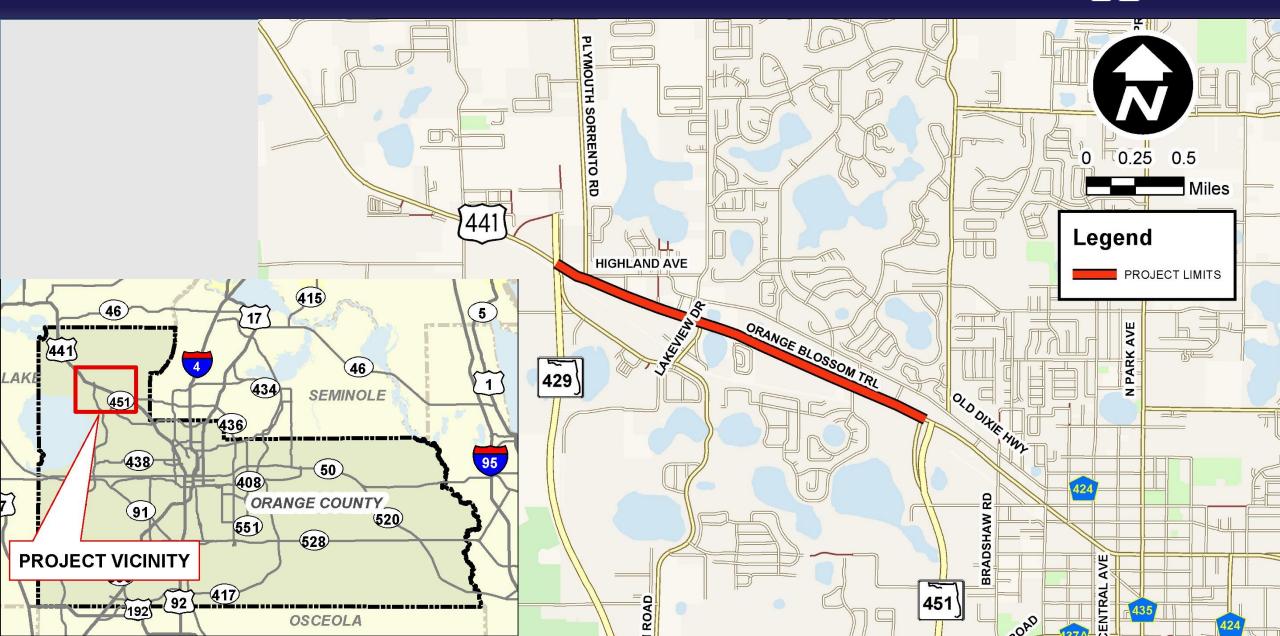

## **Project Location**

# State Road 500 (U.S. 441) Design Project

From west of S.R. 451 to S.R. 429 Connector Road in Orange County

#### **OVERVIEW**

The Florida Department of Transportation (FDOT), District Five is preparing design plans for the proposed improvements to State Road (S.R.) 500 (U.S. 441). The project begins west of SR 451 and extends to S.R. 429 Connector Road in Orange County, Florida. The proposed improvements consist of the rehabilitation of the asphalt pavement, which includes; shoulder widening, driveway reconstruction within the limits of the proposed shoulder widening, curb and median modifications, drainage improvements, utility coordination, traffic operations improvements, and surveying. The project also includes multimodal enhancements consisting of bicycle, sidewalk, and transit improvements. This design project is scheduled for completion in early 2018. The proposed improvements are funded for construction in Fiscal Year 2018.