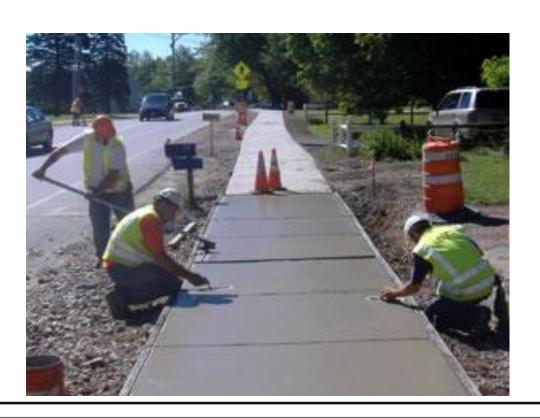

### Proposed Improvements

- Proposed improvements consist of rehabilitation of asphalt pavement and multimodal enhancements, which include:
  - Roadway Improvements
    - Milling and resurfacing the roadway
    - Driveway reconstruction
    - Drainage improvements
    - Shoulder widening
    - Removal of on-street parking
    - Curb ramps
  - Multimodal Improvements
    - Addition of sidewalks to fill in existing gaps
    - Bicycle accommodation
    - Bus bays and landings