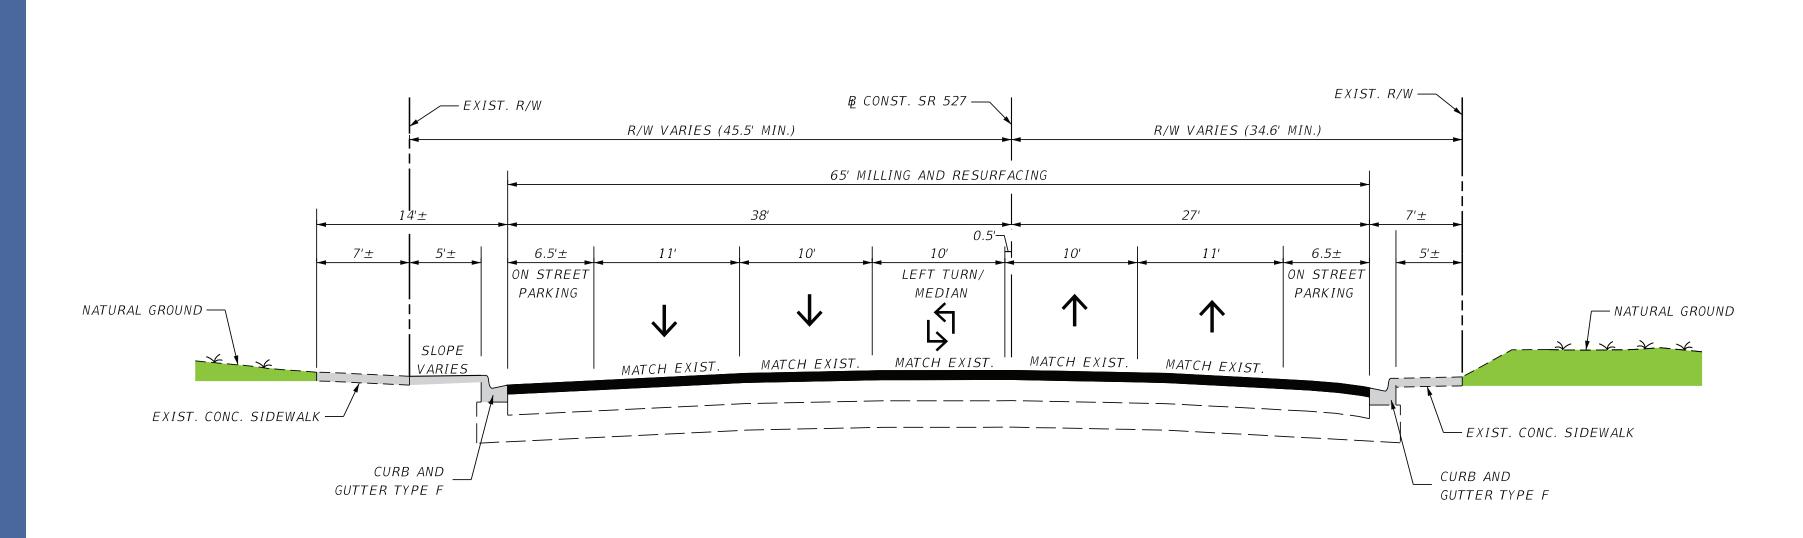

#### **TYPICAL SECTION #3B**

SR 527 (Orange Ave.)

(On Street Parking - Location Varies)

ST A. 117+15.00 to ST A. 125+06.87

Design Speed: = 40 MPH (ST A 107+56.22 to ST A 125+06.87)