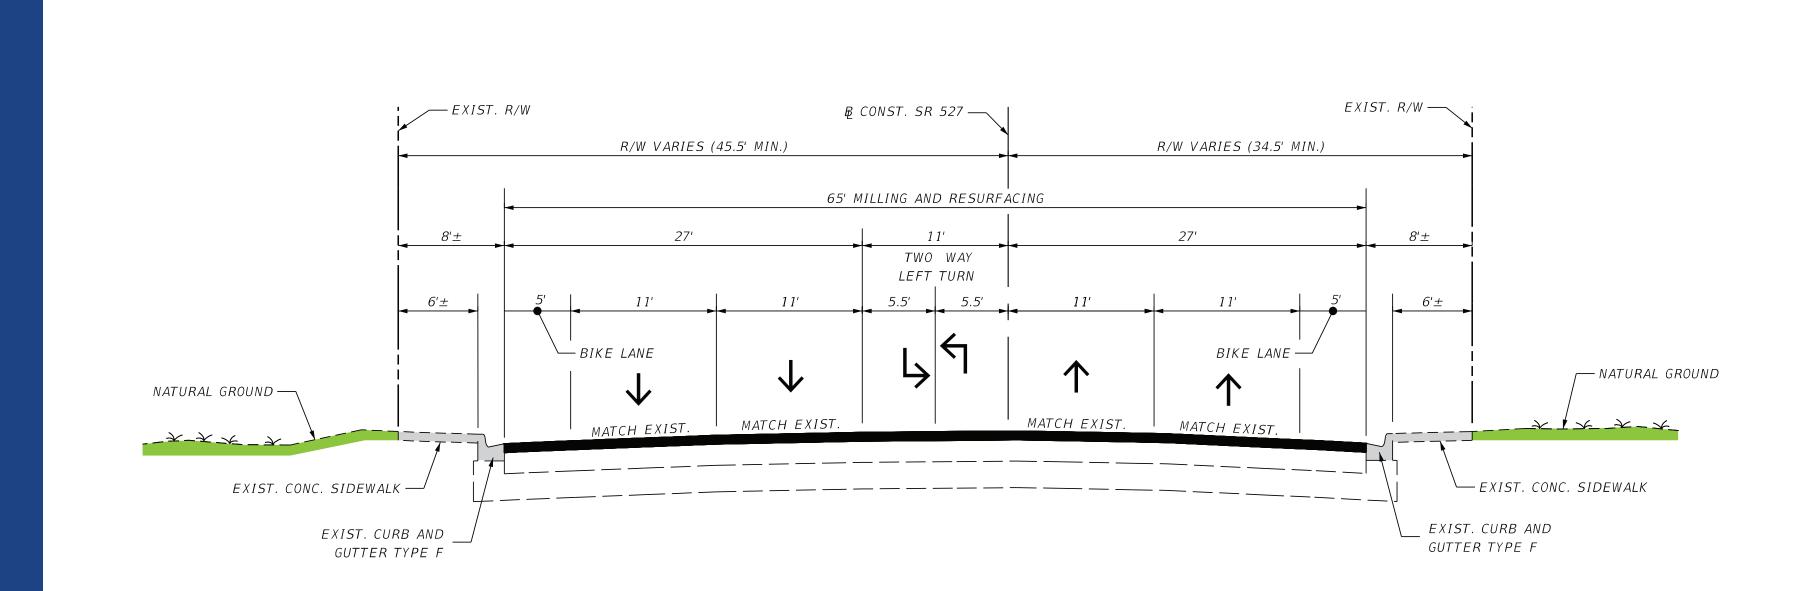

### TYPICAL SECTION #1

SR 527 (Orange Ave.)

ST A. 5+00.00 to ST A. 35+63.83

ST A. 47+81.67 to ST A. 98+00.00

Design Speed: = 45 MPH