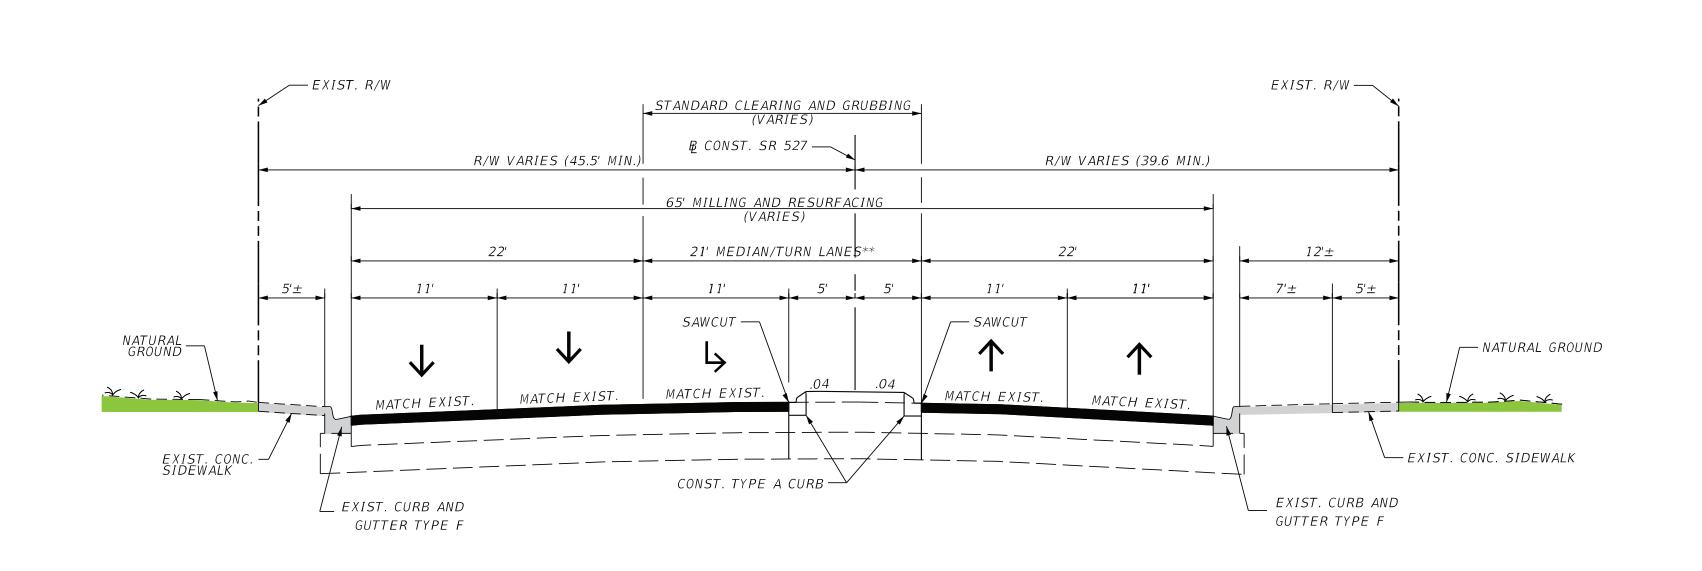

## TYPICAL SECTION #2

SR 527 (Orange Ave.)

ST A. 98+00.00 to ST A. 117+15.00

Design Speed: = 45 MPH
(ST A 98+00 to ST A 107+56.22)
Design Speed: = 40 MPH
(ST A 107+56.22 to ST A 125+06.87)