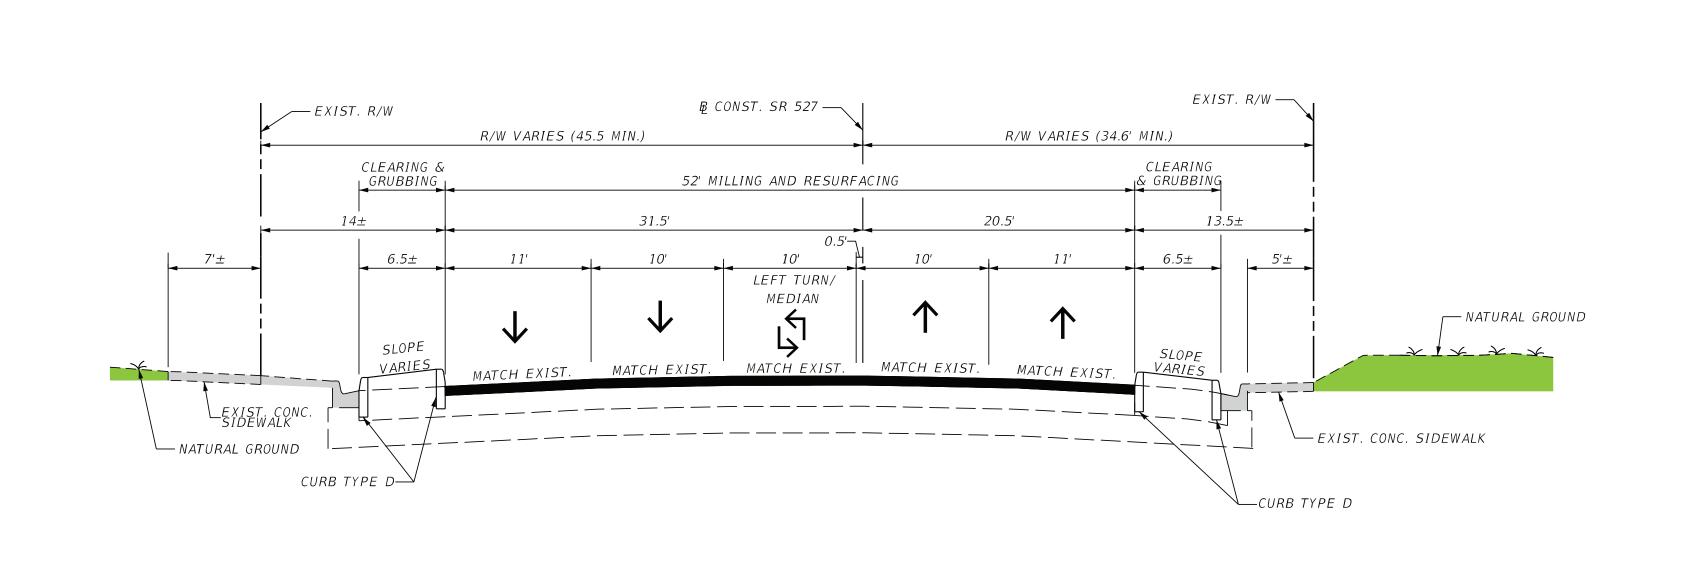

### **TYPICAL SECTION #3A**

**SR 527** (Orange Ave.)

(Bulb Outs - Location Varies)

ST A. 117+15.00 to ST A. 125+06.87

Design Speed: = 40 MPH (ST A 107+56.22 to ST A 125+06.87)