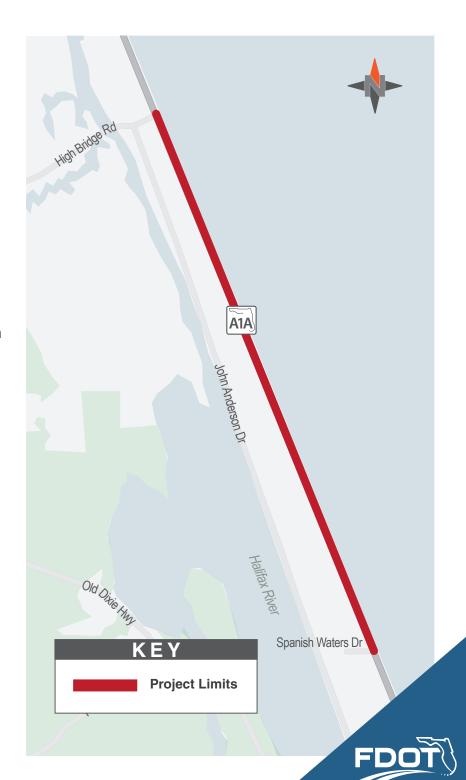

## Spanish Waters Drive to Highbridge Road

**Volusia County** 

### PROJECT DESCRIPTION

The work on this project consists of the installation of 1.75 miles of slatted wood sand fencing. The fence is being installed to mitigate sand erosion from the wind. The sand fencing will be installed in various sections between Spanish Waters Drive and Highbridge Road in Ormond-by-the-Sea.