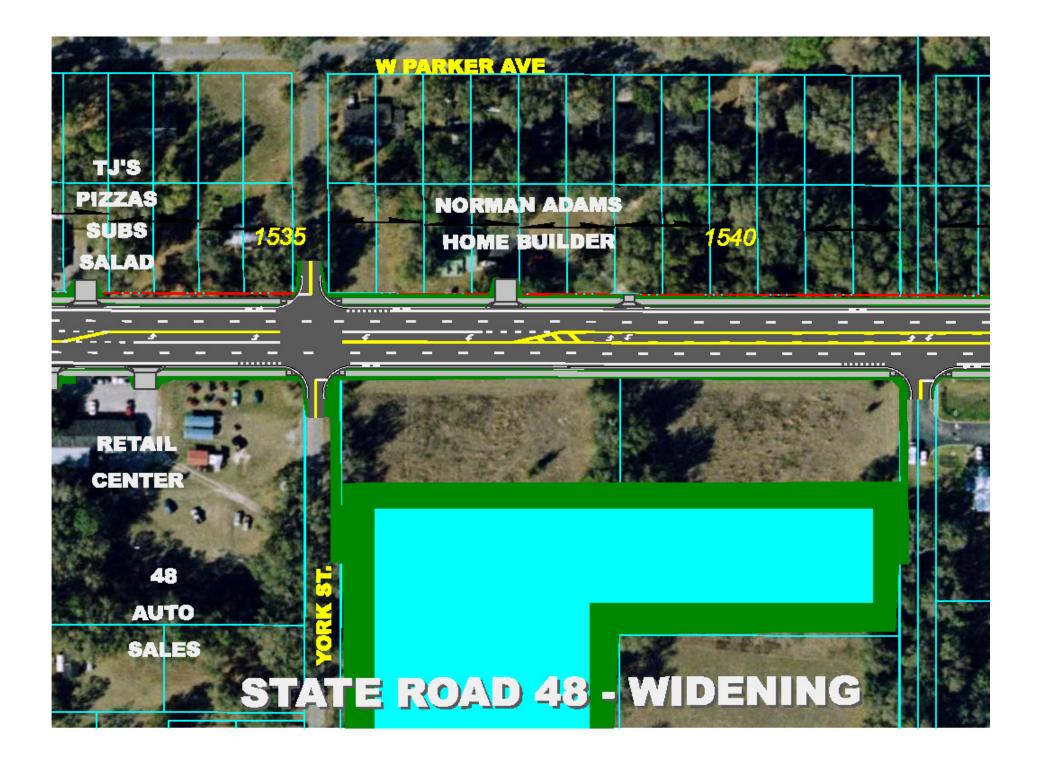

roject is to improve the level of service, extend the service life, and enhance highway safety and mobility for SR 48.

# Project Schedule

- Design
  - will be completed by Winter 2010
  - At a cost of \$2 Million
- Right-of-Way
  - Cost is unknown at this time
  - Completion is unknown at this time
- Construction
  - Cost has been estimated at \$16.5 Million, but is unfunded
  - Completion time is unknown at this time

# **Contact Information**

If you have any questions regarding the project or meeting, please contact the consultant project manager:

A. Shawn Collins, PTP, AICP Ghyabi & Associates 1459 North U.S. 1, Suite 3 Ormond Beach, FL 32174

Telephone: (386) 677-5499, ext. 229

FAX: (386) 677-5194

Email: scollins@ghyabi.com

#### APPENDIX F - PROJECT DISPLAY BOARD





















#### **APPENDIX G – SCANNED COMMENT FORMS RECEIVED**



STATE ROAD 48 ROADWAY DESIGN PROJECT SR 48 from West of CR 609 to CR 475 Financial Project No. 240418-2-52-01



Public Information Meeting February 18, 2009

|                 | robraary                            | -,                           |
|-----------------|-------------------------------------|------------------------------|
| PLEASE PRINT    | KathysKorecki                       |                              |
| NAME            | OAKS RV RESORT/Red                  | E-MAIL the oaksrvgenbarg. co |
| ADDRESS         | BARN RV RESORT<br>SSSI SWIST TERRAC |                              |
| CITY, STATE ZIP | BuiHnell, FC 3351                   | ADD TO MAILING LIST          |
| COMMENTS        |