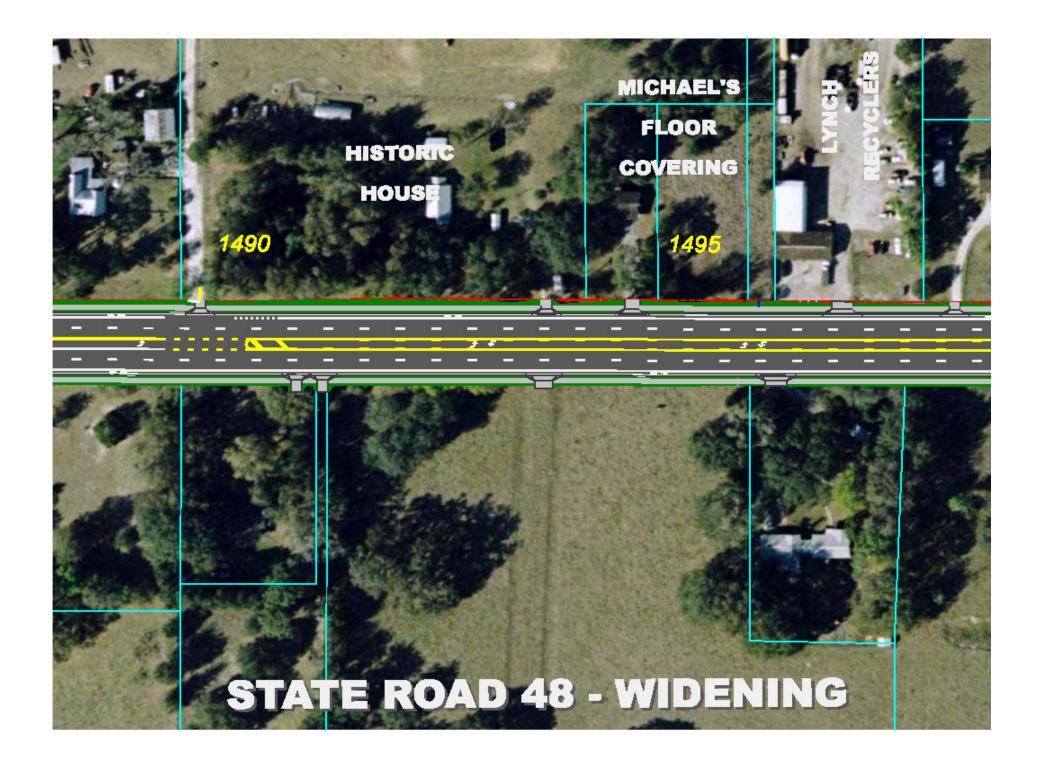

g developed in accordance with the Civil Rights Acts of 1964 and 1968. Under Title VI and Title VIII of the Civil Rights Acts, any person (s) or beneficiary who believes they have been subjected to discrimination because of race, color, religion, sex, age, national origin, disability, or familial status may file a written complaint with the FDOT's Equal Opportunity Office, 605 Suwannee Street, MS 65, Tallahassee, Florida 32399-0450. (850)414-4747.



District 5





## **Technical Coordinating Team**





- Ghyabi & Associates, Inc.
  - -Mr. Bill Scott, P.E. Engineer-of-Record
  - -Mr. Josh Mattox, E.I. Project Engineer
  - -Mr. Jamey O'Steen, C.E.T. Project Designer
  - -Ms. Lisa Labs, E.I., Project Engineer
  - Mr. A. Shawn Collins, PTP, AICP Community Awareness Project Manager





























# <u>SR 48 – FROM EAST OF 1-75 TO CR 475</u>

At Sta 1523+00 Looking East









## <u>SR 48 – FROM EAST OF 1-75 TO CR 475</u>

At North West Street Looking West













# **PROJECT SCHEDULE**



- Design
  - Completed by Winter 2010
  - Cost of \$2 Million



- Right-of-Way
  - Cost is unknown at this time
  - Completion is unknown at this time
- Construction
  - Cost has been estimated at \$16.5 Million, but is unfunded
  - Completion time is unknown at this time





# How to Make a Comment?





District 5





- You may complete a comment form and place it in the box provided tonight; or,
- Mail the completed form (form is pre-addressed for your convenience.)
- If you would like to be added to the project's mailing list, please complete a comment form and ch