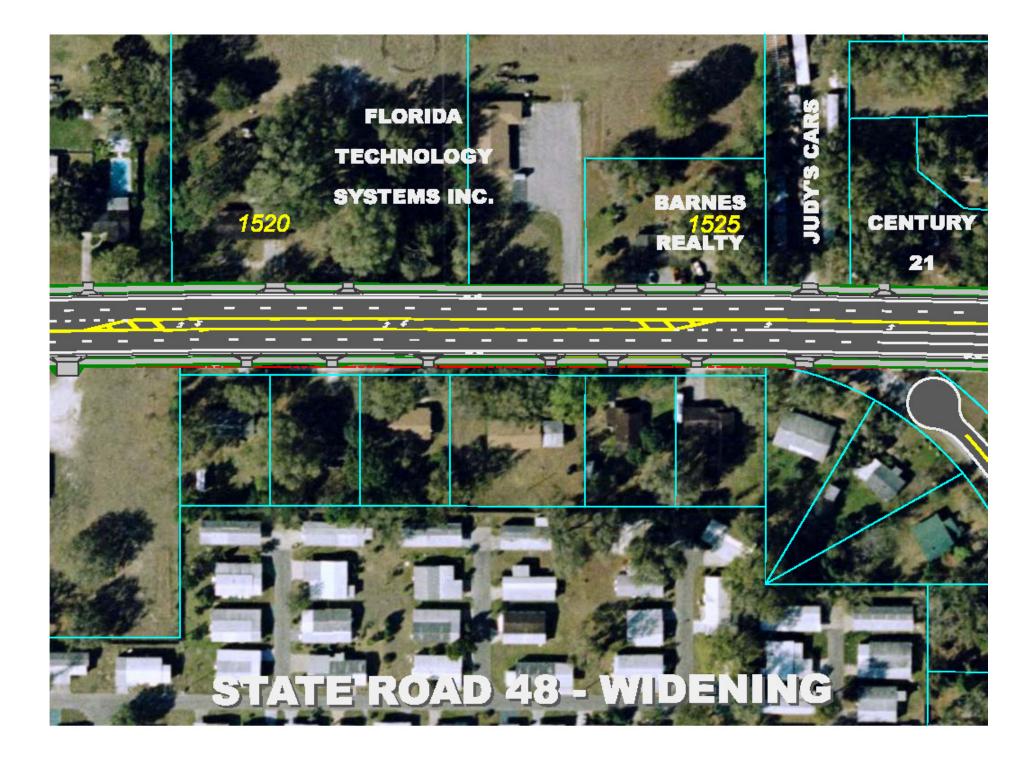

loped in accordance with the Civil Rights Acts of 1964 and 1968. Under Title VI and Title VIII of the Civil Rights Acts, any person (s) or beneficiary who believes they have been subjected to discrimination because of race, color, religion, sex, age, national origin, disability, or familial status may file a written complaint with the FDOT's Equal Opportunity Office, 605 Suwannee Street, MS 65, Tallahassee, Florida 32399-0450. (850)414-4747.



District 5





## **Technical Coordinating Team**





- Ghyabi & Associates, Inc.
  - -Mr. Bill Scott, P.E. Engineer-of-Record
  - -Mr. Josh Mattox, E.I. Project Engineer
  - -Mr. Jamey O'Steen, C.E.T. Project Designer
  - -Ms. Lisa Labs, E.I., Project Engineer
  - Mr. A. Shawn Collins, PTP, AICP Community Awareness Project Manager





























# <u>SR 48 – FROM EAST OF 1-75 TO CR 475</u>

At Sta 1523+00 Looking East









## <u>SR 48 – FROM EAST OF 1-75 TO CR 475</u>

At North West Street Looking West













# **PROJECT SCHEDULE**



- Design
  - Completed by Winter 2010
  - Cost of \$2 Million



- Right-of-Way
  - Cost is unknown at this time
  - Completion is unknown at this time
- Construction
  - Cost has been estimated at \$16.5 Million, but is unfunded
  - Completion time is unknown at this time





# How to Make a Comment?





District 5





- You may complete a comment form and place it in the box provided tonight; or,
- Mail the completed form (form is pre-addressed for your convenience.)
- If you would like to be added to the project's mailing list, please complete a comment form and check th