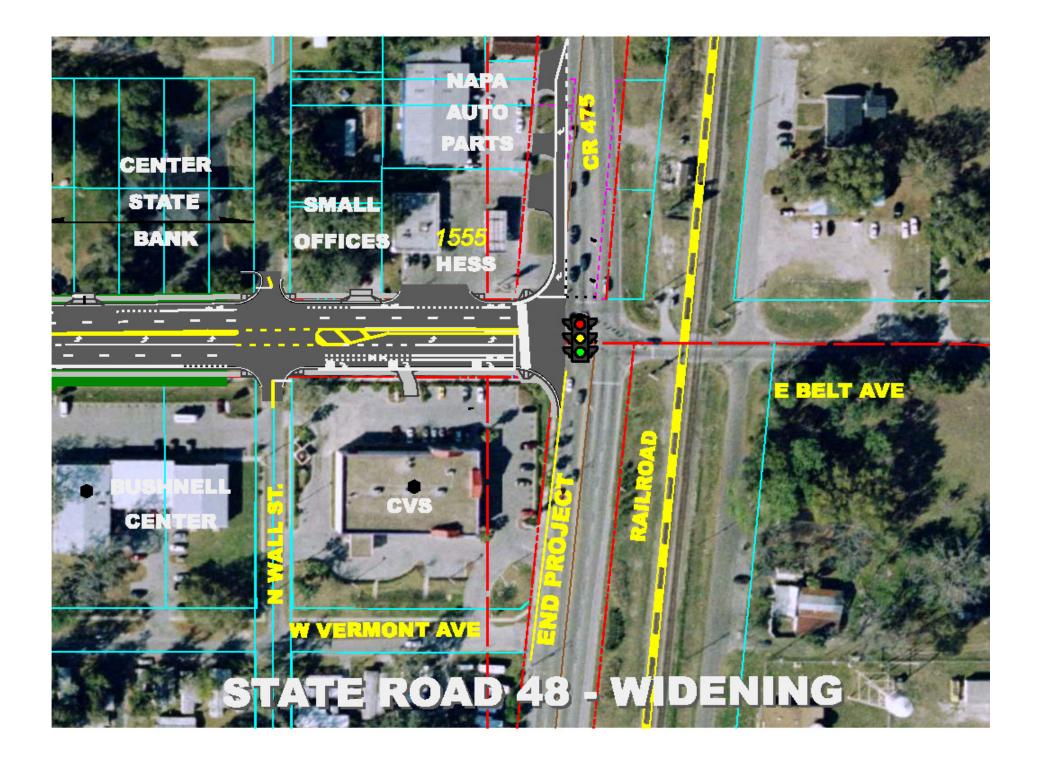

accordance with the Civil Rights Acts of 1964 and 1968. Under Title VI and Title VIII of the Civil Rights Acts, any person (s) or beneficiary who believes they have been subjected to discrimination because of race, color, religion, sex, age, national origin, disability, or familial status may file a written complaint with the FDOT's Equal Opportunity Office, 605 Suwannee Street, MS 65, Tallahassee, Florida 32399-0450. (850)414-4747.



District 5





## **Technical Coordinating Team**





- Ghyabi & Associates, Inc.
  - -Mr. Bill Scott, P.E. Engineer-of-Record
  - -Mr. Josh Mattox, E.I. Project Engineer
  - -Mr. Jamey O'Steen, C.E.T. Project Designer
  - -Ms. Lisa Labs, E.I., Project Engineer
  - Mr. A. Shawn Collins, PTP, AICP Community Awareness Project Manager





























# <u>SR 48 – FROM EAST OF 1-75 TO CR 475</u>

At Sta 1523+00 Looking East









## <u>SR 48 – FROM EAST OF 1-75 TO CR 475</u>

At North West Street Looking West













# **PROJECT SCHEDULE**



- Design
  - Completed by Winter 2010
  - Cost of \$2 Million



- Right-of-Way
  - Cost is unknown at this time
  - Completion is unknown at this time
- Construction
  - Cost has been estimated at \$16.5 Million, but is unfunded
  - Completion time is unknown at this time





# How to Make a Comment?





District 5





- You may complete a comment form and place it in the box provided tonight; or,
- Mail the completed form (form is pre-addressed for your convenience.)
- If you would like to be added to the project's mailing list, please complete a comment form and check the box to