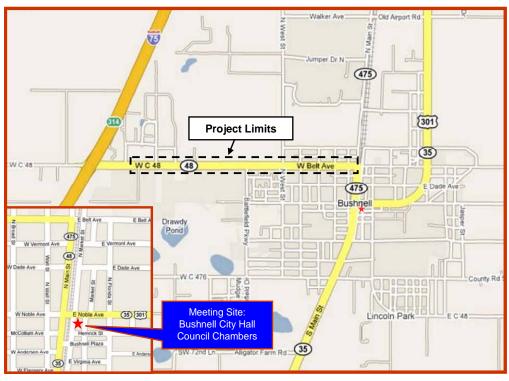

#### Meeting Date and Location:

Wednesday, February 18, 2009 Bushnell City Hall Council Chambers 219 N. Market Street Bushnell, Florida

The public meeting was conducted to afford local residents, property owners, business owners, government officials, media and other interested parties the opportunity to review and express their views concerning the proposed design of SR 48 road widening.

RE: State Road 48 Roadway Design Project – Public Information Meeting From West of CR 609 to CR 475 (Main Street) Financial Project No. 240418-2-52-01 Sumter County

Dear Senator Nelson:

On Wednesday, February 18, 2009, the Florida Department of Transportation (Department) will be conducting a Public Information Meeting at the Bushnell City Hall Council Chambers located at 219 N. Market Street, Bushnell, Florida (see attached map). The meeting will begin with an open house format at 5:00 PM and will include a brief project presentation at 5:30 PM and again at 6:30 PM. The meeting will adjourn at 7:00 PM.

RE: State Road 48 Roadway Design Project – Public Information Meeting From West of CR 609 to CR 475 (Main Street) Financial Project No. 240418-2-52-01 Sumter County

Dear Mr. Ruano:

On Wednesday, February 18, 2009, the Florida Department of Transportation (Department) will be conducting a Public Information Meeting at the Bushnell City Hall Council Chambers located at 219 N. Market Street, Bushnell, Florida (see attached map). The meeting will begin with an open house format at 5:00 PM and will include a brief project presentation at 5:30 PM and again at 6:30 PM. The meeting will adjourn at 7:00 PM.

#### PUBLIC INFORMATION MEETING

Wednesday, February 18, 2009

Bushnell City Hall Council Chambers 219 N. Market St. Bushnell, FL 33513

Open House: 5:00 PM to 7:00 PM

Brief Presentations: 5:30 PM and 6:30 PM

#### **Public Information Meeting**

DATE & TIME:

Wednesday, February 18, 2009

5:00 PM to 7:00 PM

Brief Presentations at 5:30 PM & 6:30 PM

**Bushnell City Hall Council Chambers** 219 N. Market St. Bushnell, FL 33513

#### PUBLIC INFORMATION MEETING

Wednesday, February 18, 2009

Bushnell City Hall Council Chambers 219 N. Market St. Bushnell, FL 33513

#### Meeting Type: Meeting

Date: Wednesday, February 18, 2009

Time: 5:00 pm to 7:00 pm

Location Name: Bushnell City Hall Council Chambers

Street Address: 219 N. Market Street

City: Bushnell