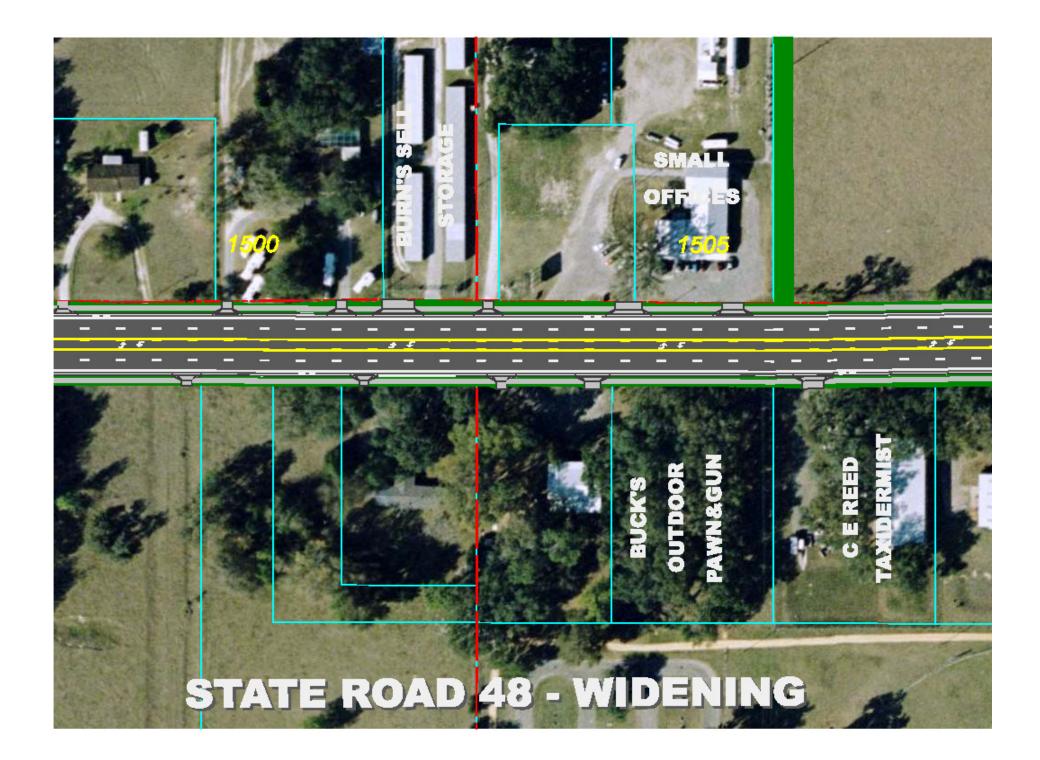

nd the project is to improve the level of service, extend the service life, and enhance highway safety and mobility for SR 48.

# Project Schedule

- Design
  - will be completed by Winter 2010
  - At a cost of \$2 Million
- Right-of-Way
  - Cost is unknown at this time
  - Completion is unknown at this time
- Construction
  - Cost has been estimated at \$16.5 Million, but is unfunded
  - Completion time is unknown at this time

# **Contact Information**

If you have any questions regarding the project or meeting, please contact the consultant project manager:

A. Shawn Collins, PTP, AICP Ghyabi & Associates 1459 North U.S. 1, Suite 3 Ormond Beach, FL 32174

Telephone: (386) 677-5499, ext. 229

FAX: (386) 677-5194

Email: scollins@ghyabi.com

#### APPENDIX F - PROJECT DISPLAY BOARD





















#### **APPENDIX G – SCANNED COMMENT FORMS RECEIVED**



STATE ROAD 48 ROADWAY DESIGN PROJECT SR 48 from West of CR 609 to CR 475 Financial Project No. 240418-2-52-01



Public Information Meeting February 18, 2009

|                 | robraary                            | -,                           |
|-----------------|-------------------------------------|------------------------------|
| PLEASE PRINT    | KathysKorecki                       |                              |
| NAME            | OAKS RV RESORT/Red                  | E-MAIL the oaksrvgenbarg. co |
| ADDRESS         | BARN RV RESORT<br>SSSI SWIST TERRAC |                              |
| CITY, STATE ZIP | BuiHnell, FC 3351                   | ADD TO MAILING LIST          |
| COMMENTS        |