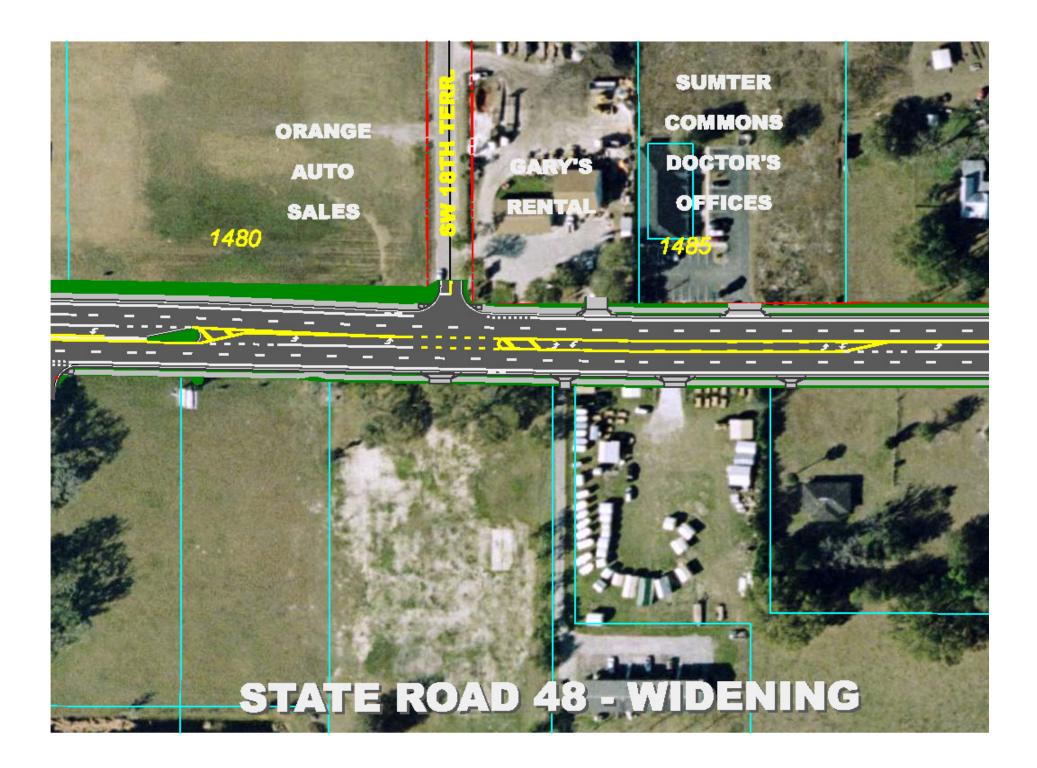

ing developed in accordance with the Civil Rights Acts of 1964 and 1968. Under Title VI and Title VIII of the Civil Rights Acts, any person (s) or beneficiary who believes they have been subjected to discrimination because of race, color, religion, sex, age, national origin, disability, or familial status may file a written complaint with the FDOT's Equal Opportunity Office, 605 Suwannee Street, MS 65, Tallahassee, Florida 32399-0450. (850)414-4747.



District 5





## **Technical Coordinating Team**





- Ghyabi & Associates, Inc.
  - -Mr. Bill Scott, P.E. Engineer-of-Record
  - -Mr. Josh Mattox, E.I. Project Engineer
  - -Mr. Jamey O'Steen, C.E.T. Project Designer
  - -Ms. Lisa Labs, E.I., Project Engineer
  - Mr. A. Shawn Collins, PTP, AICP Community Awareness Project Manager





























# <u>SR 48 – FROM EAST OF 1-75 TO CR 475</u>

At Sta 1523+00 Looking East









## <u>SR 48 – FROM EAST OF 1-75 TO CR 475</u>

At North West Street Looking West













# **PROJECT SCHEDULE**



- Design
  - Completed by Winter 2010
  - Cost of \$2 Million



- Right-of-Way
  - Cost is unknown at this time
  - Completion is unknown at this time
- Construction
  - Cost has been estimated at \$16.5 Million, but is unfunded
  - Completion time is unknown at this time





# How to Make a Comment?





District 5





- You may complete a comment form and place it in the box provided tonight; or,
- Mail the completed form (form is pre-addressed for your convenience.)
- If you would like to be added to the project's mailing list, please complete a comment form and