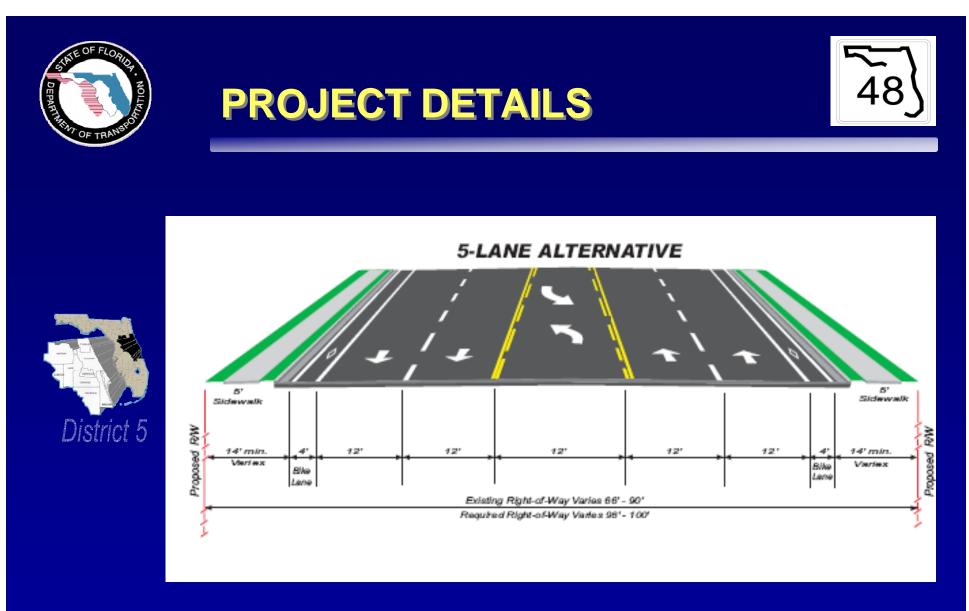

The project will involve widening SR 48 from a 2-lane undivided roadway to a 5-lane urban typical section. The 5-lane typical section will include two twelve foot (12') travel lanes in each direction, a twelve foot (12') paved two-way center turn lane, and five foot (5') sidewalks, four foot (4') bike lanes. and curb and gutter on both sides.

The project will involve widening SR 48 from a 2-lane undivided roadway to a 5-lane urban typical section. The 5-lane typical section will include two twelve foot (12') travel lanes in each direction, a twelve foot (12') paved two-way center turn lane, and five foot (5') sidewalks, four foot (4') bike lanes, and curb and gutter on both sides.

FDOT is currently in the process of designing the improvements recommended during the study process. The project will involve widening SR 48 from a 2-lane undivided roadway to a 5-lane urban typical section from West of CR 609 to CR 475 (Main Street) in Sumter County. The roadway will consist of two twelve foot (12') travel lanes in each direction, a twelve foot (12') paved two-way center turn lane, and five foot (5') sidewalks, four foot (4') bike lanes, and curb and gutter on both sides. The purpose behind the project is to improve the level of service, extend the service life, and enhance highway safety and mobility for SR 48.