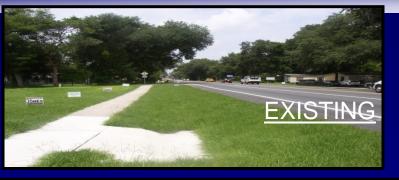

The project will involve widening SR 48 from a 2-lane undivided roadway to a 5-lane urban typical section. The 5-lane typical section will include two twelve foot (12') travel lanes in each direction, a twelve foot (12') paved two-way center turn lane, and five foot (5') sidewalks, four foot (4') bike lanes. and curb and gutter on both sides.

The project will involve widening SR 48 from a 2-lane undivided roadway to a 5-lane urban typical section. The 5-lane typical section will include two twelve foot (12') travel lanes in each direction, a twelve foot (12') paved two-way center turn lane, and five foot (5') sidewalks, four foot (4') bike lanes, and curb and gutter on both sides.