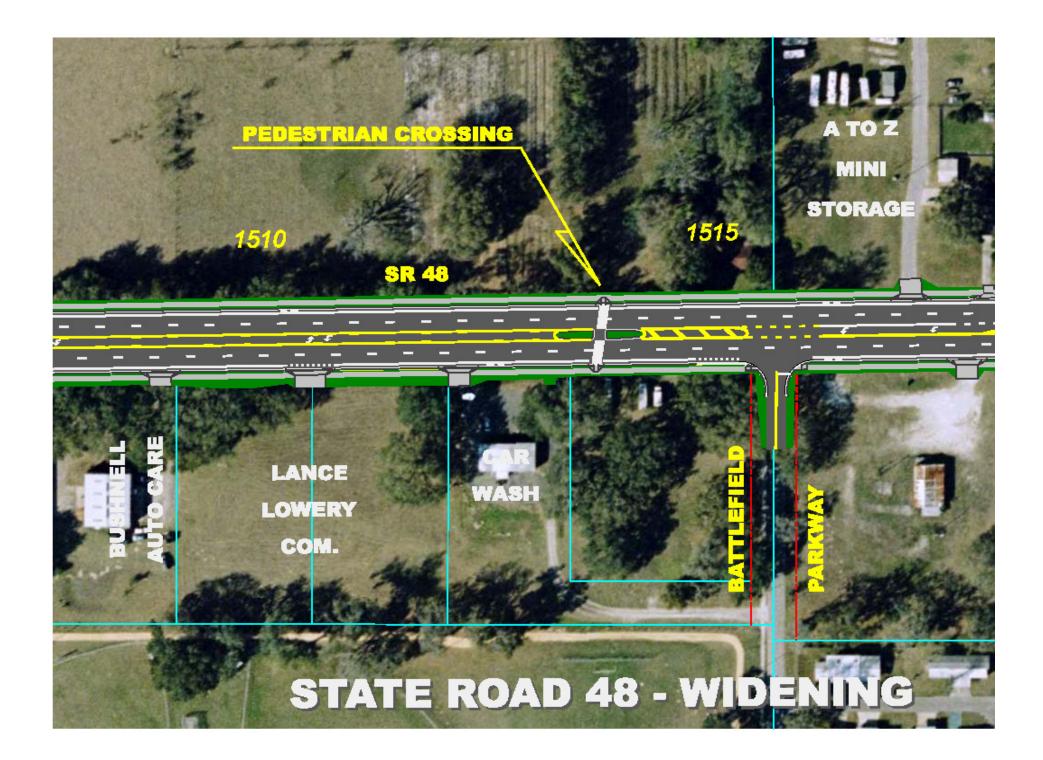

the project is to improve the level of service, extend the service life, and enhance highway safety and mobility for SR 48.

# Project Schedule

- Design
  - will be completed by Winter 2010
  - At a cost of \$2 Million
- Right-of-Way
  - Cost is unknown at this time
  - Completion is unknown at this time
- Construction
  - Cost has been estimated at \$16.5 Million, but is unfunded
  - Completion time is unknown at this time

# **Contact Information**

If you have any questions regarding the project or meeting, please contact the consultant project manager:

A. Shawn Collins, PTP, AICP Ghyabi & Associates 1459 North U.S. 1, Suite 3 Ormond Beach, FL 32174

Telephone: (386) 677-5499, ext. 229

FAX: (386) 677-5194

Email: scollins@ghyabi.com

#### APPENDIX F - PROJECT DISPLAY BOARD





















#### **APPENDIX G – SCANNED COMMENT FORMS RECEIVED**



STATE ROAD 48 ROADWAY DESIGN PROJECT SR 48 from West of CR 609 to CR 475 Financial Project No. 240418-2-52-01



Public Information Meeting February 18, 2009

|                 | robraary                            | -,                           |
|-----------------|-------------------------------------|------------------------------|
| PLEASE PRINT    | KathysKorecki                       |                              |
| NAME            | OAKS RV RESORT/Red                  | E-MAIL the oaksrvgenbarg. co |
| ADDRESS         | BARN RV RESORT<br>SSSI SWIST TERRAC |                              |
| CITY, STATE ZIP | BuiHnell, FC 3351                   | ADD TO MAILING LIST          |
| COMMENTS        |