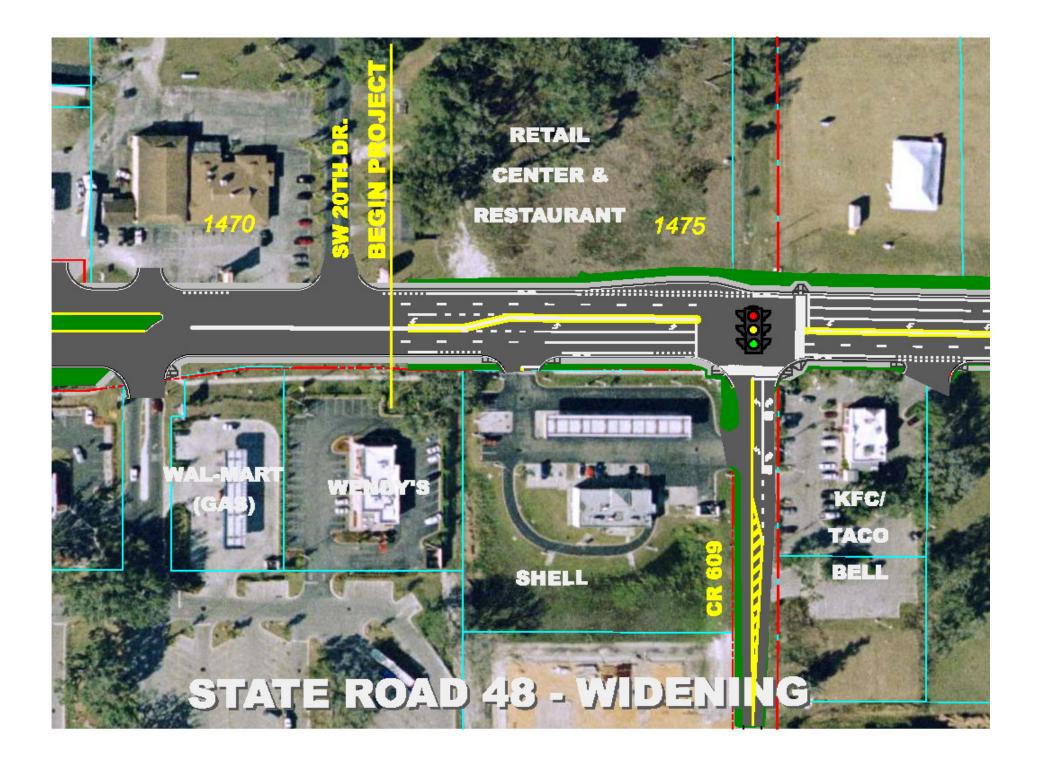

being developed in accordance with the Civil Rights Acts of 1964 and 1968. Under Title VI and Title VIII of the Civil Rights Acts, any person (s) or beneficiary who believes they have been subjected to discrimination because of race, color, religion, sex, age, national origin, disability, or familial status may file a written complaint with the FDOT's Equal Opportunity Office, 605 Suwannee Street, MS 65, Tallahassee, Florida 32399-0450. (850)414-4747.



District 5





## **Technical Coordinating Team**





- Ghyabi & Associates, Inc.
  - -Mr. Bill Scott, P.E. Engineer-of-Record
  - -Mr. Josh Mattox, E.I. Project Engineer
  - -Mr. Jamey O'Steen, C.E.T. Project Designer
  - -Ms. Lisa Labs, E.I., Project Engineer
  - Mr. A. Shawn Collins, PTP, AICP Community Awareness Project Manager





























# <u>SR 48 – FROM EAST OF 1-75 TO CR 475</u>

At Sta 1523+00 Looking East









## <u>SR 48 – FROM EAST OF 1-75 TO CR 475</u>

At North West Street Looking West













# **PROJECT SCHEDULE**



- Design
  - Completed by Winter 2010
  - Cost of \$2 Million



- Right-of-Way
  - Cost is unknown at this time
  - Completion is unknown at this time
- Construction
  - Cost has been estimated at \$16.5 Million, but is unfunded
  - Completion time is unknown at this time





# How to Make a Comment?





District 5





- You may complete a comment form and place it in the box provided tonight; or,
- Mail the completed form (form is pre-addressed for your convenience.)
- If you would like to be added to the project's mailing list, please complete a comment form an