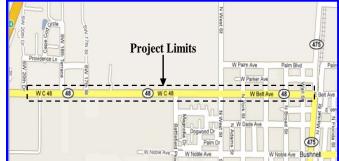

#### Meeting Date and Location:

Wednesday, February 18, 2009 Bushnell City Hall Council Chambers 219 N. Market Street Bushnell, Florida

The public meeting was conducted to afford local residents, property owners, business owners, government officials, media and other interested parties the opportunity to review and express their views concerning the proposed design of SR 48 road widening.

#### Invitations:

Approximately 144 meeting invitations were sent to property owners, elected and appointed officials, and other interested parties in and around the project corridor. The letter invitations described the proposed project's status, included a location map of the project corridor, and provided public meeting information. Public meeting invitations were sent to all elected and appointed officials in the project area. A copy of the elected officials and stakeholder invitations are included in Appendix A. A breakdown of the recipient list is provided in Table 1.