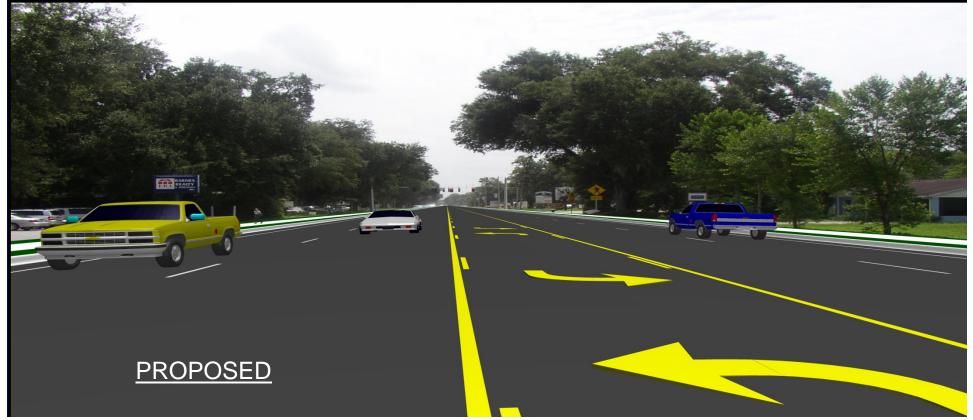

## <u>SR 48 – FROM EAST OF 1-75 TO CR 475</u>

At North West Street Looking West