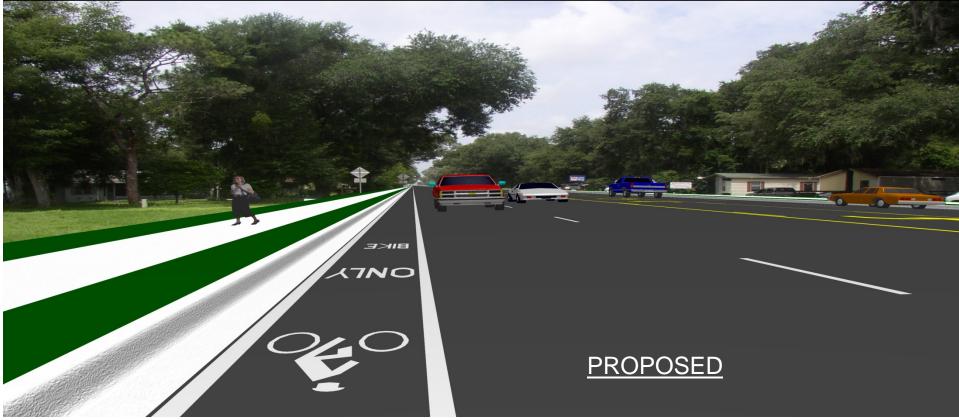

The project will involve widening SR 48 from a 2-lane undivided roadway to a 5-lane urban typical section. The 5-lane typical section will include two twelve foot (12') travel lanes in each direction, a twelve foot (12') paved two-way center turn lane, and five foot (5') sidewalks, four foot (4') bike lanes. and curb and gutter on both sides.

The project will involve widening SR 48 from a 2-lane undivided roadway to a 5-lane urban typical section. The 5-lane typical section will include two twelve foot (12') travel lanes in each direction, a twelve foot (12') paved two-way center turn lane, and five foot (5') sidewalks, four foot (4') bike lanes, and curb and gutter on both sides.

FDOT is currently in the process of designing the improvements recommended during the study process. The project will involve widening SR 48 from a 2-lane undivided roadway to a 5-lane urban typical section from West of CR 609 to CR 475 (Main Street) in Sumter County. The roadway will consist of two twelve foot (12') travel lanes in each direction, a twelve foot (12') paved two-way center turn lane, and five foot (5') sidewalks, four foot (4') bike lanes, and curb and gutter on both sides. The purpose behind the project is to improve the level of service, extend the service life, and enhance highway safety and mobility for SR 48.