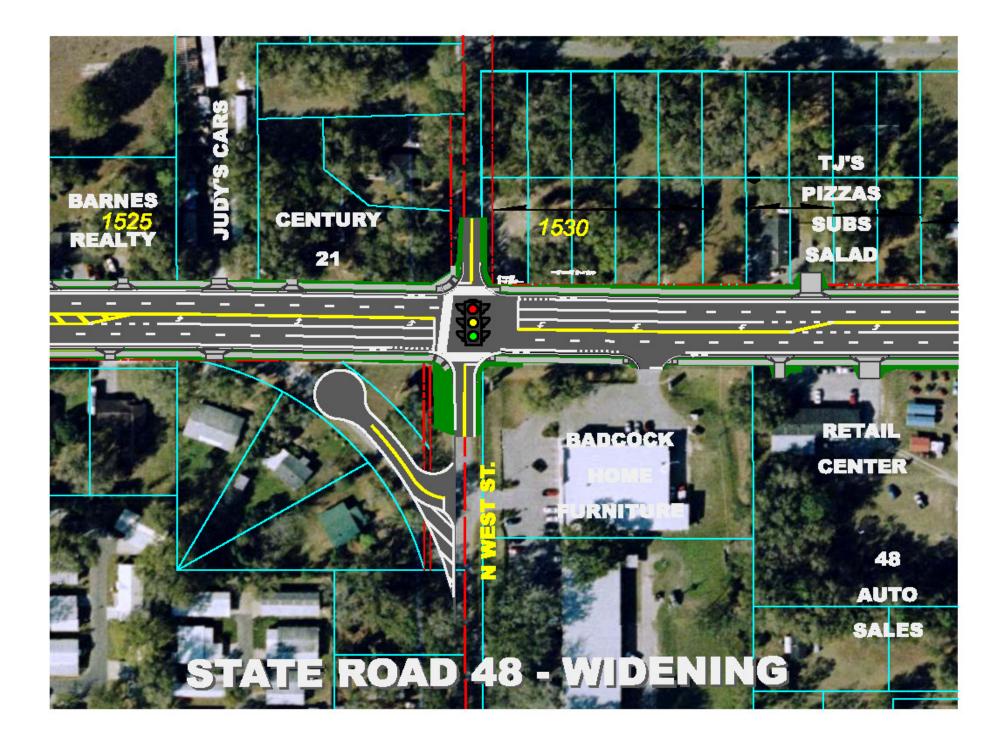

project is to improve the level of service, extend the service life, and enhance highway safety and mobility for SR 48.

# Project Schedule

- Design
  - will be completed by Winter 2010
  - At a cost of \$2 Million
- Right-of-Way
  - Cost is unknown at this time
  - Completion is unknown at this time
- Construction
  - Cost has been estimated at \$16.5 Million, but is unfunded
  - Completion time is unknown at this time

# **Contact Information**

If you have any questions regarding the project or meeting, please contact the consultant project manager:

A. Shawn Collins, PTP, AICP Ghyabi & Associates 1459 North U.S. 1, Suite 3 Ormond Beach, FL 32174

Telephone: (386) 677-5499, ext. 229

FAX: (386) 677-5194

Email: scollins@ghyabi.com

#### APPENDIX F - PROJECT DISPLAY BOARD





















#### **APPENDIX G – SCANNED COMMENT FORMS RECEIVED**



STATE ROAD 48 ROADWAY DESIGN PROJECT SR 48 from West of CR 609 to CR 475 Financial Project No. 240418-2-52-01



Public Information Meeting February 18, 2009

|                 | robraary                            | -,                           |
|-----------------|-------------------------------------|------------------------------|
| PLEASE PRINT    | KathysKorecki                       |                              |
| NAME            | OAKS RV RESORT/Red                  | E-MAIL the oaksrvgenbarg. co |
| ADDRESS         | BARN RV RESORT<br>SSSI SWIST TERRAC |                              |
| CITY, STATE ZIP | BuiHnell, FC 3351                   | ADD TO MAILING LIST          |
| COMMENTS        |