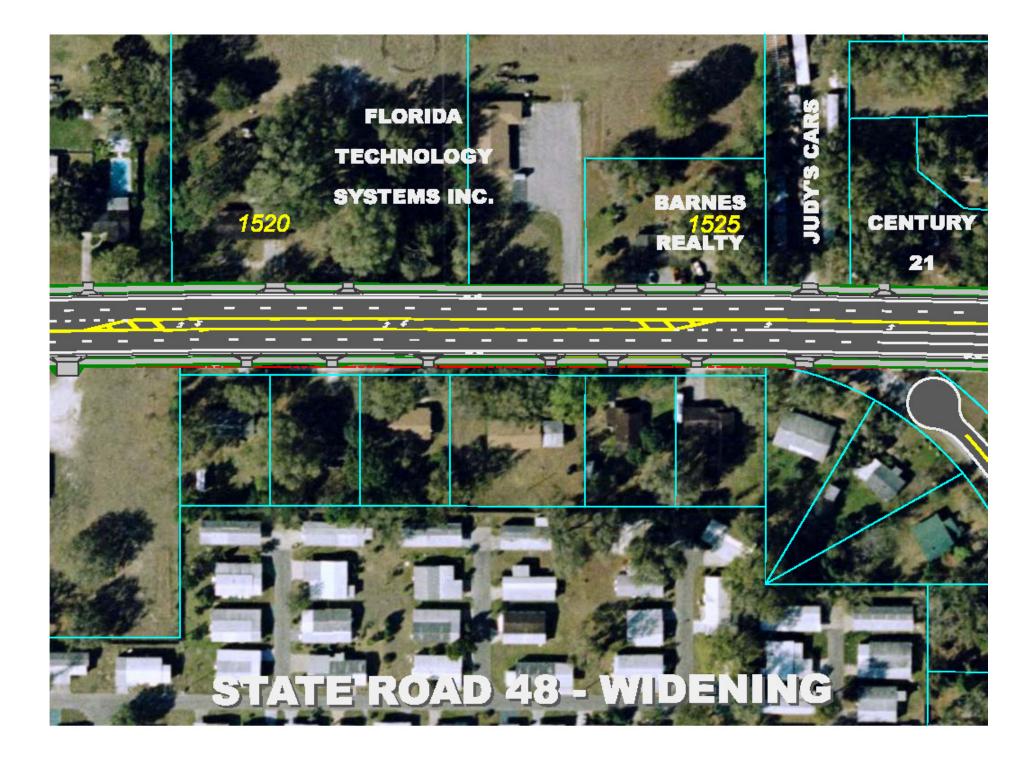

he project is to improve the level of service, extend the service life, and enhance highway safety and mobility for SR 48.

# Project Schedule

- Design
  - will be completed by Winter 2010
  - At a cost of \$2 Million
- Right-of-Way
  - Cost is unknown at this time
  - Completion is unknown at this time
- Construction
  - Cost has been estimated at \$16.5 Million, but is unfunded
  - Completion time is unknown at this time

# **Contact Information**

If you have any questions regarding the project or meeting, please contact the consultant project manager:

A. Shawn Collins, PTP, AICP Ghyabi & Associates 1459 North U.S. 1, Suite 3 Ormond Beach, FL 32174

Telephone: (386) 677-5499, ext. 229

FAX: (386) 677-5194

Email: scollins@ghyabi.com

#### APPENDIX F - PROJECT DISPLAY BOARD





















#### **APPENDIX G – SCANNED COMMENT FORMS RECEIVED**



STATE ROAD 48 ROADWAY DESIGN PROJECT SR 48 from West of CR 609 to CR 475 Financial Project No. 240418-2-52-01



Public Information Meeting February 18, 2009

|                 | robraary                            | -,                           |
|-----------------|-------------------------------------|------------------------------|
| PLEASE PRINT    | KathysKorecki                       |                              |
| NAME            | OAKS RV RESORT/Red                  | E-MAIL the oaksrvgenbarg. co |
| ADDRESS         | BARN RV RESORT<br>SSSI SWIST TERRAC |                              |
| CITY, STATE ZIP | BuiHnell, FC 3351                   | ADD TO MAILING LIST          |
| COMMENTS        |