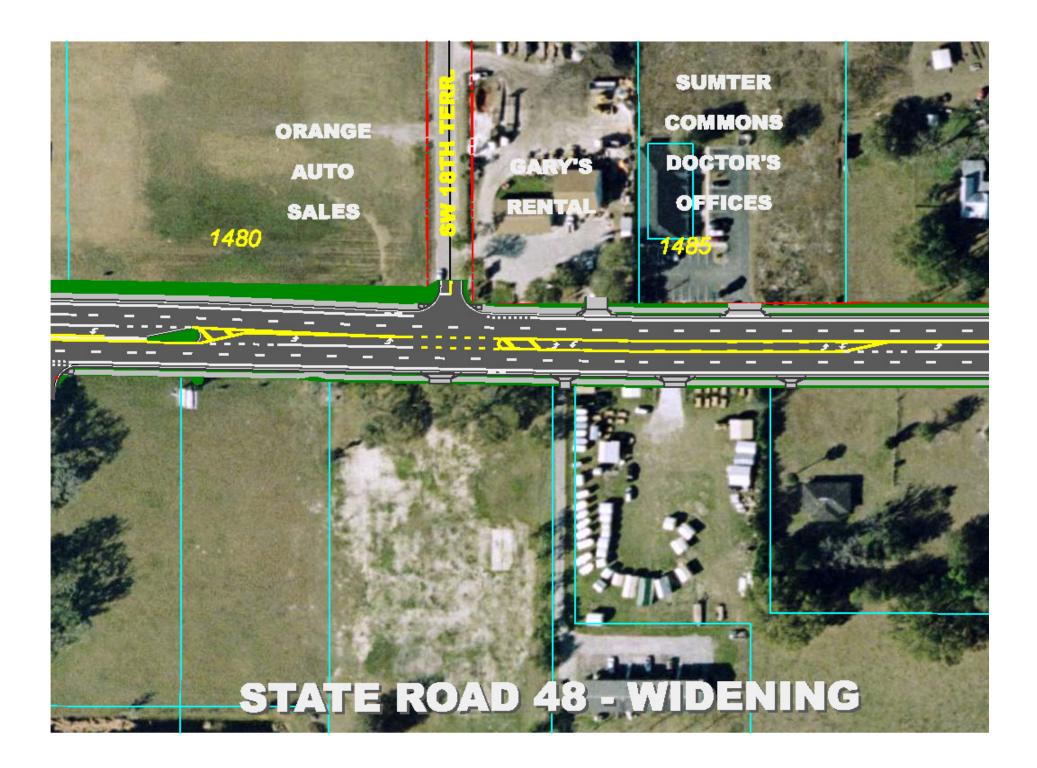

behind the project is to improve the level of service, extend the service life, and enhance highway safety and mobility for SR 48.

# Project Schedule

- Design
  - will be completed by Winter 2010
  - At a cost of \$2 Million
- Right-of-Way
  - Cost is unknown at this time
  - Completion is unknown at this time
- Construction
  - Cost has been estimated at \$16.5 Million, but is unfunded
  - Completion time is unknown at this time

# **Contact Information**

If you have any questions regarding the project or meeting, please contact the consultant project manager:

A. Shawn Collins, PTP, AICP Ghyabi & Associates 1459 North U.S. 1, Suite 3 Ormond Beach, FL 32174

Telephone: (386) 677-5499, ext. 229

FAX: (386) 677-5194

Email: scollins@ghyabi.com

#### APPENDIX F - PROJECT DISPLAY BOARD





















#### **APPENDIX G – SCANNED COMMENT FORMS RECEIVED**



STATE ROAD 48 ROADWAY DESIGN PROJECT SR 48 from West of CR 609 to CR 475 Financial Project No. 240418-2-52-01



Public Information Meeting February 18, 2009

|                 | robraary                            | -,                           |
|-----------------|-------------------------------------|------------------------------|
| PLEASE PRINT    | KathysKorecki                       |                              |
| NAME            | OAKS RV RESORT/Red                  | E-MAIL the oaksrvgenbarg. co |
| ADDRESS         | BARN RV RESORT<br>SSSI SWIST TERRAC |                              |
| CITY, STATE ZIP | BuiHnell, FC 3351                   | ADD TO MAILING LIST          |
| COMMENTS        |