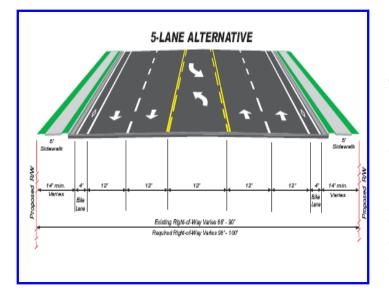

The project will involve widening SR 48 from a 2-lane undivided roadway to a 5-lane urban typical section. The 5-lane typical section will include two twelve foot (12') travel lanes in each direction, a twelve foot (12') paved two-way center turn lane, and five foot (5') sidewalks, four foot (4') bike lanes. and curb and gutter on both sides.

The project will involve widening SR 48 from a 2-lane undivided roadway to a 5-lane urban typical section. The 5-lane typical section will include two twelve foot (12') travel lanes in each direction, a twelve foot (12') paved two-way center turn lane, and five foot (5') sidewalks, four foot (4') bike lanes, and curb and gutter on both sides.

FDOT is currently in the process of designing the improvements recommended during the study process. The project will involve widening SR 48 from a 2-lane undivided roadway to a 5-lane urban typical section from West of CR 609 to CR 475 (Main Street) in Sumter County. The roadway will consist of two twelve foot (12') travel lanes in each direction, a twelve foot (12') paved two-way center turn lane, and five foot (5') sidewalks, four foot (4') bike lanes, and curb and gutter on both sides. The purpose behind the project is to improve the level of service, extend the service life, and enhance highway safety and mobility for SR 48.