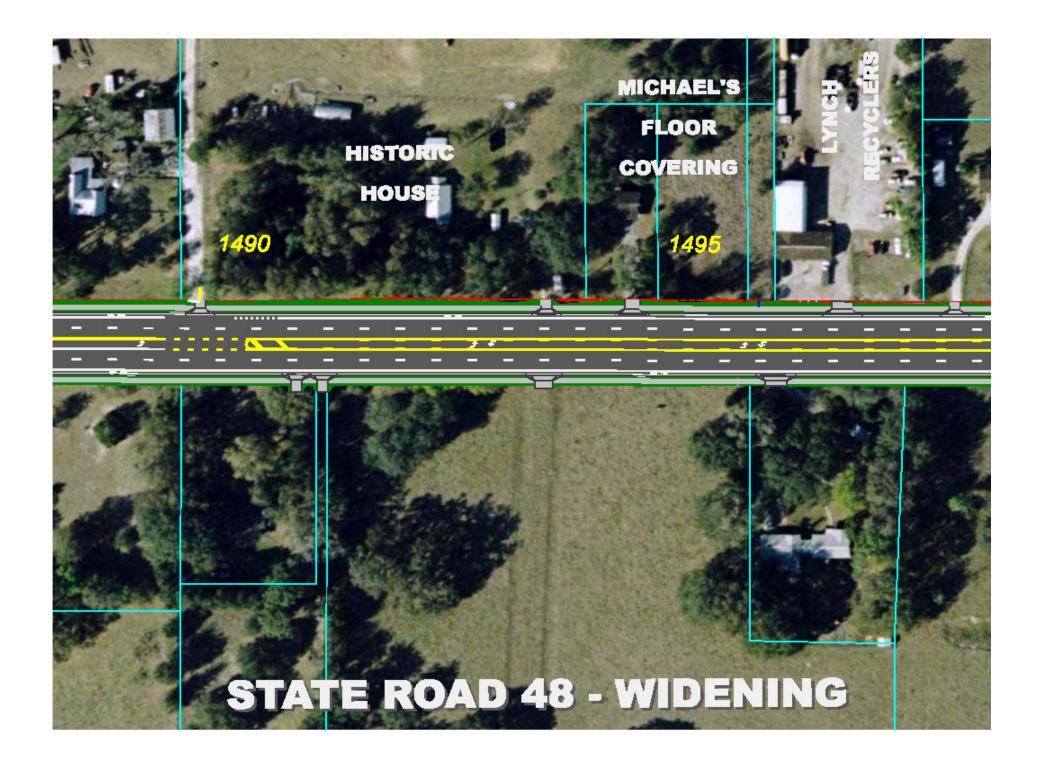

hind the project is to improve the level of service, extend the service life, and enhance highway safety and mobility for SR 48.

# Project Schedule

- Design
  - will be completed by Winter 2010
  - At a cost of \$2 Million
- Right-of-Way
  - Cost is unknown at this time
  - Completion is unknown at this time
- Construction
  - Cost has been estimated at \$16.5 Million, but is unfunded
  - Completion time is unknown at this time

# **Contact Information**

If you have any questions regarding the project or meeting, please contact the consultant project manager:

A. Shawn Collins, PTP, AICP Ghyabi & Associates 1459 North U.S. 1, Suite 3 Ormond Beach, FL 32174

Telephone: (386) 677-5499, ext. 229

FAX: (386) 677-5194

Email: scollins@ghyabi.com

#### APPENDIX F - PROJECT DISPLAY BOARD





















#### **APPENDIX G – SCANNED COMMENT FORMS RECEIVED**



STATE ROAD 48 ROADWAY DESIGN PROJECT SR 48 from West of CR 609 to CR 475 Financial Project No. 240418-2-52-01



Public Information Meeting February 18, 2009

|                 | robraary                            | -,                           |
|-----------------|-------------------------------------|------------------------------|
| PLEASE PRINT    | KathysKorecki                       |                              |
| NAME            | OAKS RV RESORT/Red                  | E-MAIL the oaksrvgenbarg. co |
| ADDRESS         | BARN RV RESORT<br>SSSI SWIST TERRAC |                              |
| CITY, STATE ZIP | BuiHnell, FC 3351                   | ADD TO MAILING LIST          |
| COMMENTS        |