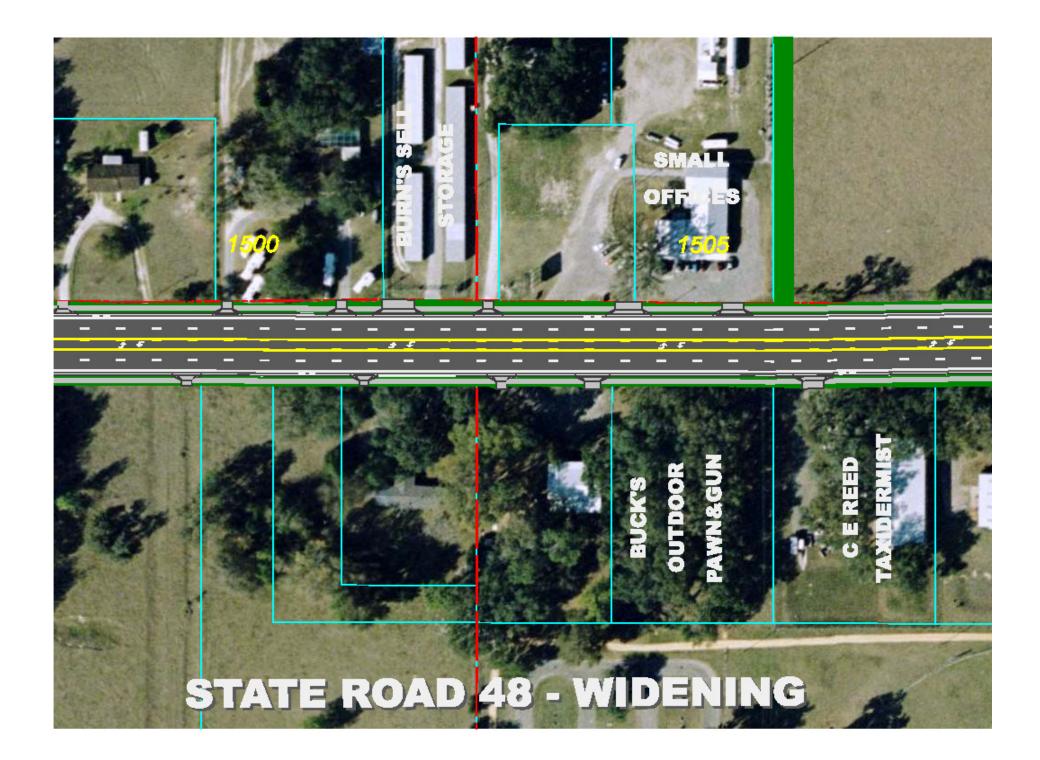

developed in accordance with the Civil Rights Acts of 1964 and 1968. Under Title VI and Title VIII of the Civil Rights Acts, any person (s) or beneficiary who believes they have been subjected to discrimination because of race, color, religion, sex, age, national origin, disability, or familial status may file a written complaint with the FDOT's Equal Opportunity Office, 605 Suwannee Street, MS 65, Tallahassee, Florida 32399-0450. (850)414-4747.



District 5





## **Technical Coordinating Team**





- Ghyabi & Associates, Inc.
  - -Mr. Bill Scott, P.E. Engineer-of-Record
  - -Mr. Josh Mattox, E.I. Project Engineer
  - -Mr. Jamey O'Steen, C.E.T. Project Designer
  - -Ms. Lisa Labs, E.I., Project Engineer
  - Mr. A. Shawn Collins, PTP, AICP Community Awareness Project Manager





























# <u>SR 48 – FROM EAST OF 1-75 TO CR 475</u>

At Sta 1523+00 Looking East









## <u>SR 48 – FROM EAST OF 1-75 TO CR 475</u>

At North West Street Looking West













# **PROJECT SCHEDULE**



- Design
  - Completed by Winter 2010
  - Cost of \$2 Million



- Right-of-Way
  - Cost is unknown at this time
  - Completion is unknown at this time
- Construction
  - Cost has been estimated at \$16.5 Million, but is unfunded
  - Completion time is unknown at this time





# How to Make a Comment?





District 5





- You may complete a comment form and place it in the box provided tonight; or,
- Mail the completed form (form is pre-addressed for your convenience.)
- If you would like to be added to the project's mailing list, please complete a comment form and chec