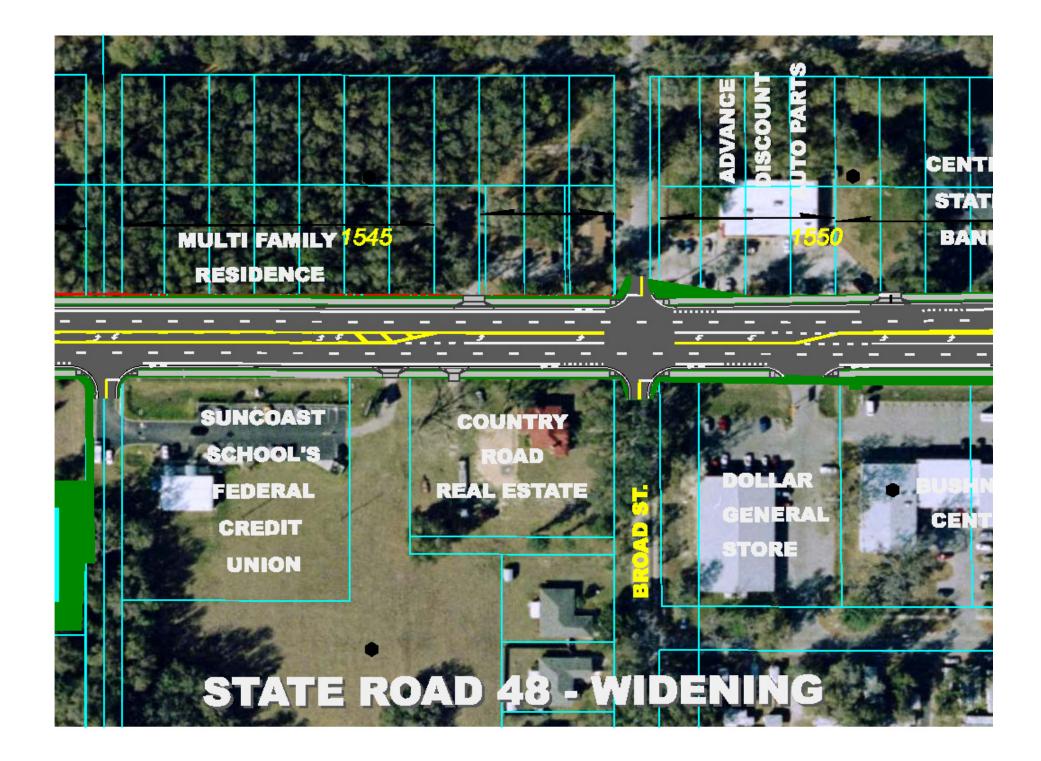

ject is to improve the level of service, extend the service life, and enhance highway safety and mobility for SR 48.

# Project Schedule

- Design
  - will be completed by Winter 2010
  - At a cost of \$2 Million
- Right-of-Way
  - Cost is unknown at this time
  - Completion is unknown at this time
- Construction
  - Cost has been estimated at \$16.5 Million, but is unfunded
  - Completion time is unknown at this time

# **Contact Information**

If you have any questions regarding the project or meeting, please contact the consultant project manager:

A. Shawn Collins, PTP, AICP Ghyabi & Associates 1459 North U.S. 1, Suite 3 Ormond Beach, FL 32174

Telephone: (386) 677-5499, ext. 229

FAX: (386) 677-5194

Email: scollins@ghyabi.com

#### APPENDIX F - PROJECT DISPLAY BOARD





















#### **APPENDIX G – SCANNED COMMENT FORMS RECEIVED**



STATE ROAD 48 ROADWAY DESIGN PROJECT SR 48 from West of CR 609 to CR 475 Financial Project No. 240418-2-52-01



Public Information Meeting February 18, 2009

|                 | robraary                            | -,                           |
|-----------------|-------------------------------------|------------------------------|
| PLEASE PRINT    | KathysKorecki                       |                              |
| NAME            | OAKS RV RESORT/Red                  | E-MAIL the oaksrvgenbarg. co |
| ADDRESS         | BARN RV RESORT<br>SSSI SWIST TERRAC |                              |
| CITY, STATE ZIP | BuiHnell, FC 3351                   | ADD TO MAILING LIST          |
| COMMENTS        |