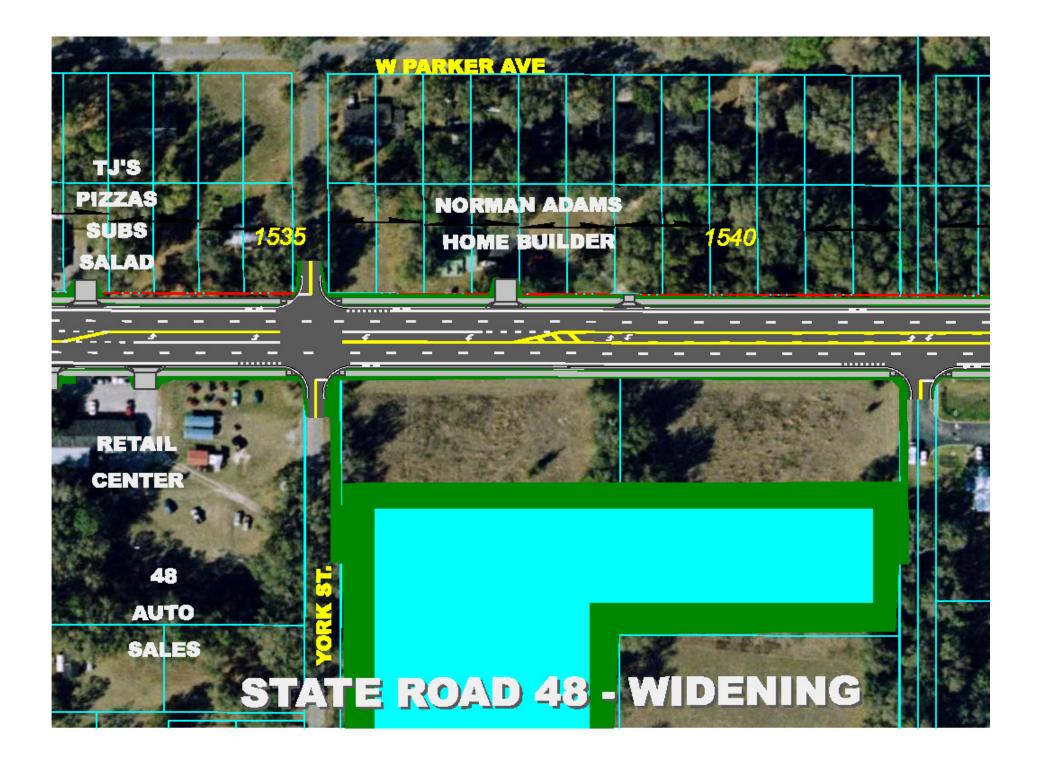

d in accordance with the Civil Rights Acts of 1964 and 1968. Under Title VI and Title VIII of the Civil Rights Acts, any person (s) or beneficiary who believes they have been subjected to discrimination because of race, color, religion, sex, age, national origin, disability, or familial status may file a written complaint with the FDOT's Equal Opportunity Office, 605 Suwannee Street, MS 65, Tallahassee, Florida 32399-0450. (850)414-4747.



District 5





## **Technical Coordinating Team**





- Ghyabi & Associates, Inc.
  - -Mr. Bill Scott, P.E. Engineer-of-Record
  - -Mr. Josh Mattox, E.I. Project Engineer
  - -Mr. Jamey O'Steen, C.E.T. Project Designer
  - -Ms. Lisa Labs, E.I., Project Engineer
  - Mr. A. Shawn Collins, PTP, AICP Community Awareness Project Manager





























# <u>SR 48 – FROM EAST OF 1-75 TO CR 475</u>

At Sta 1523+00 Looking East









## <u>SR 48 – FROM EAST OF 1-75 TO CR 475</u>

At North West Street Looking West













# **PROJECT SCHEDULE**



- Design
  - Completed by Winter 2010
  - Cost of \$2 Million



- Right-of-Way
  - Cost is unknown at this time
  - Completion is unknown at this time
- Construction
  - Cost has been estimated at \$16.5 Million, but is unfunded
  - Completion time is unknown at this time





# How to Make a Comment?





District 5





- You may complete a comment form and place it in the box provided tonight; or,
- Mail the completed form (form is pre-addressed for your convenience.)
- If you would like to be added to the project's mailing list, please complete a comment form and check the bo