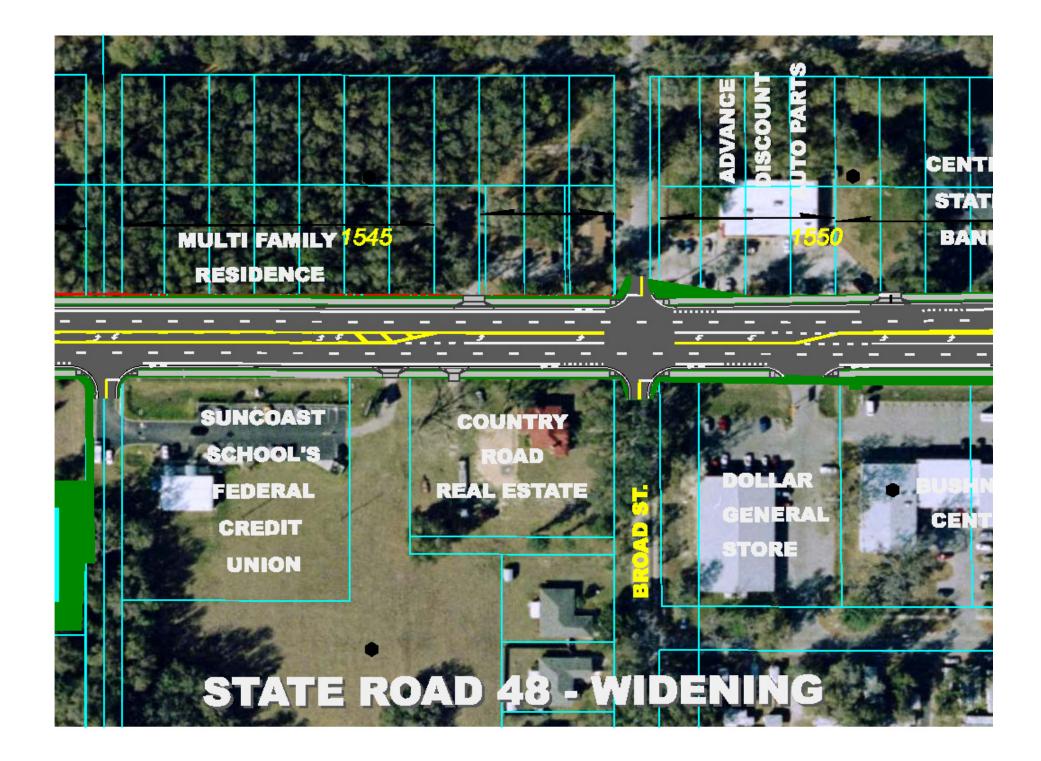

in accordance with the Civil Rights Acts of 1964 and 1968. Under Title VI and Title VIII of the Civil Rights Acts, any person (s) or beneficiary who believes they have been subjected to discrimination because of race, color, religion, sex, age, national origin, disability, or familial status may file a written complaint with the FDOT's Equal Opportunity Office, 605 Suwannee Street, MS 65, Tallahassee, Florida 32399-0450. (850)414-4747.



District 5





## **Technical Coordinating Team**





- Ghyabi & Associates, Inc.
  - -Mr. Bill Scott, P.E. Engineer-of-Record
  - -Mr. Josh Mattox, E.I. Project Engineer
  - -Mr. Jamey O'Steen, C.E.T. Project Designer
  - -Ms. Lisa Labs, E.I., Project Engineer
  - Mr. A. Shawn Collins, PTP, AICP Community Awareness Project Manager





























# <u>SR 48 – FROM EAST OF 1-75 TO CR 475</u>

At Sta 1523+00 Looking East









## <u>SR 48 – FROM EAST OF 1-75 TO CR 475</u>

At North West Street Looking West













# **PROJECT SCHEDULE**



- Design
  - Completed by Winter 2010
  - Cost of \$2 Million



- Right-of-Way
  - Cost is unknown at this time
  - Completion is unknown at this time
- Construction
  - Cost has been estimated at \$16.5 Million, but is unfunded
  - Completion time is unknown at this time





# How to Make a Comment?





District 5





- You may complete a comment form and place it in the box provided tonight; or,
- Mail the completed form (form is pre-addressed for your convenience.)
- If you would like to be added to the project's mailing list, please complete a comment form and check the box