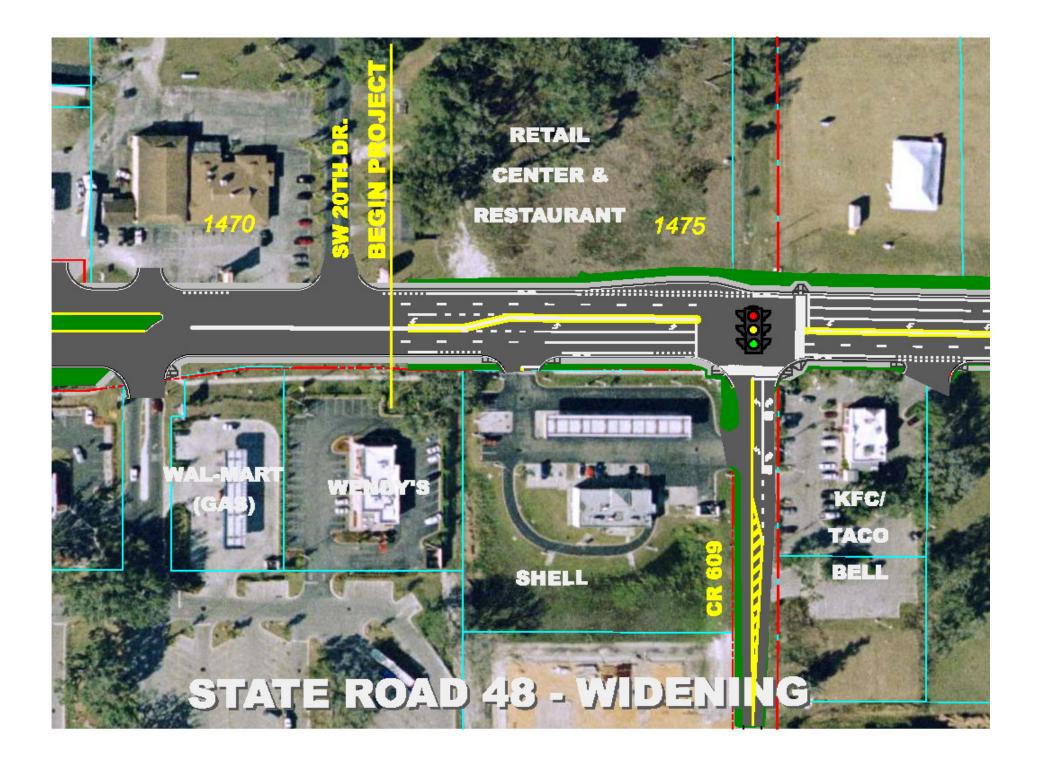

e behind the project is to improve the level of service, extend the service life, and enhance highway safety and mobility for SR 48.

# Project Schedule

- Design
  - will be completed by Winter 2010
  - At a cost of \$2 Million
- Right-of-Way
  - Cost is unknown at this time
  - Completion is unknown at this time
- Construction
  - Cost has been estimated at \$16.5 Million, but is unfunded
  - Completion time is unknown at this time

# **Contact Information**

If you have any questions regarding the project or meeting, please contact the consultant project manager:

A. Shawn Collins, PTP, AICP Ghyabi & Associates 1459 North U.S. 1, Suite 3 Ormond Beach, FL 32174

Telephone: (386) 677-5499, ext. 229

FAX: (386) 677-5194

Email: scollins@ghyabi.com

#### APPENDIX F - PROJECT DISPLAY BOARD





















#### **APPENDIX G – SCANNED COMMENT FORMS RECEIVED**



STATE ROAD 48 ROADWAY DESIGN PROJECT SR 48 from West of CR 609 to CR 475 Financial Project No. 240418-2-52-01



Public Information Meeting February 18, 2009

|                 | robraary                            | -,                           |
|-----------------|-------------------------------------|------------------------------|
| PLEASE PRINT    | KathysKorecki                       |                              |
| NAME            | OAKS RV RESORT/Red                  | E-MAIL the oaksrvgenbarg. co |
| ADDRESS         | BARN RV RESORT<br>SSSI SWIST TERRAC |                              |
| CITY, STATE ZIP | BuiHnell, FC 3351                   | ADD TO MAILING LIST          |
| COMMENTS        |