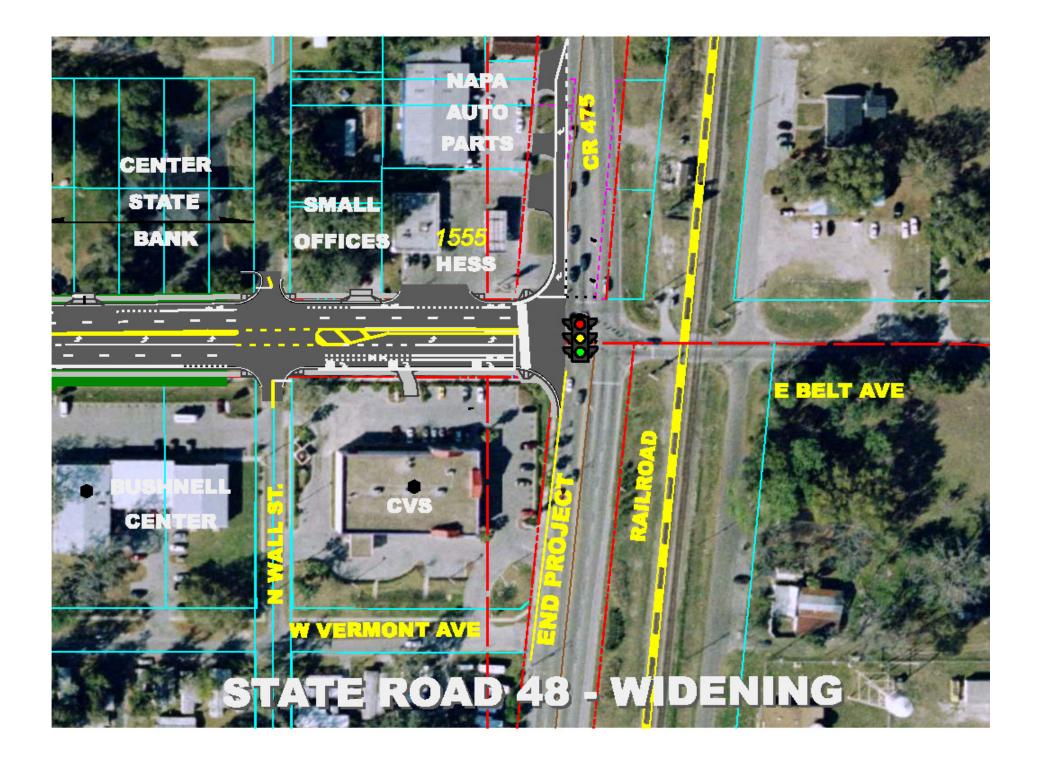

ct is to improve the level of service, extend the service life, and enhance highway safety and mobility for SR 48.

# Project Schedule

- Design
  - will be completed by Winter 2010
  - At a cost of \$2 Million
- Right-of-Way
  - Cost is unknown at this time
  - Completion is unknown at this time
- Construction
  - Cost has been estimated at \$16.5 Million, but is unfunded
  - Completion time is unknown at this time

# **Contact Information**

If you have any questions regarding the project or meeting, please contact the consultant project manager:

A. Shawn Collins, PTP, AICP Ghyabi & Associates 1459 North U.S. 1, Suite 3 Ormond Beach, FL 32174

Telephone: (386) 677-5499, ext. 229

FAX: (386) 677-5194

Email: scollins@ghyabi.com

#### APPENDIX F - PROJECT DISPLAY BOARD





















#### **APPENDIX G – SCANNED COMMENT FORMS RECEIVED**



STATE ROAD 48 ROADWAY DESIGN PROJECT SR 48 from West of CR 609 to CR 475 Financial Project No. 240418-2-52-01



Public Information Meeting February 18, 2009

|                 | robraary                            | -,                           |
|-----------------|-------------------------------------|------------------------------|
| PLEASE PRINT    | KathysKorecki                       |                              |
| NAME            | OAKS RV RESORT/Red                  | E-MAIL the oaksrvgenbarg. co |
| ADDRESS         | BARN RV RESORT<br>SSSI SWIST TERRAC |                              |
| CITY, STATE ZIP | BuiHnell, FC 3351                   | ADD TO MAILING LIST          |
| COMMENTS        |