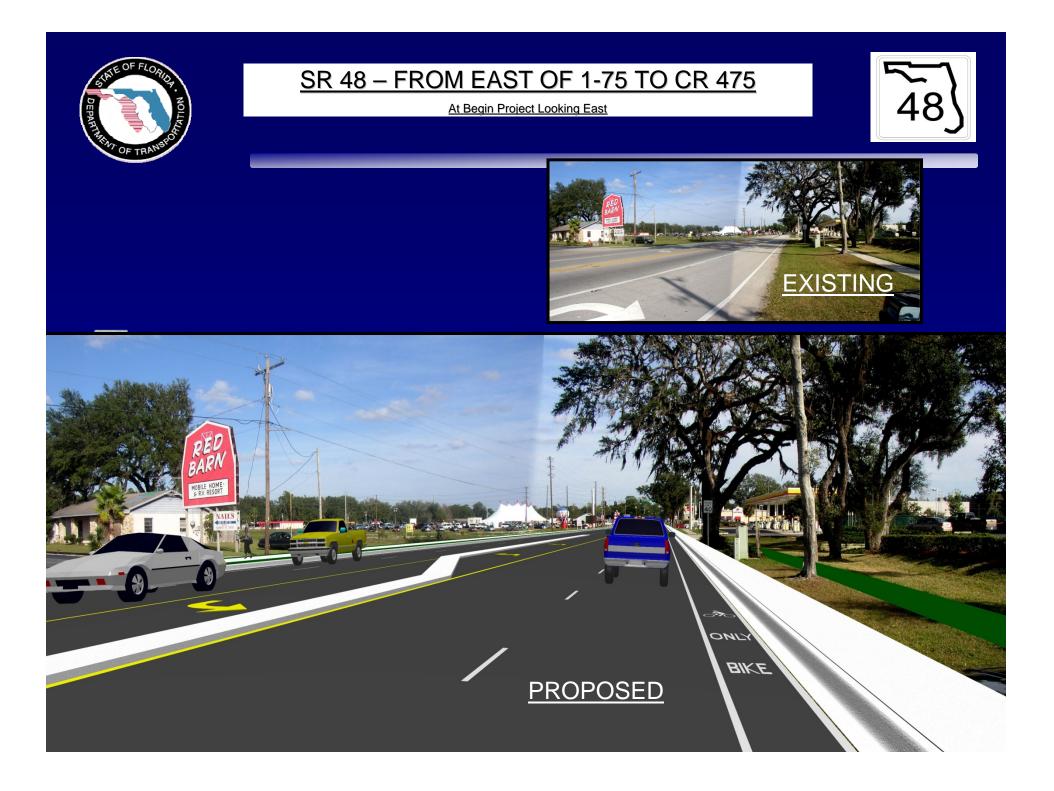

# <u>SR 48 – FROM EAST OF 1-75 TO CR 475</u>

At Sta 1523+00 Looking East

The project will involve widening SR 48 from a 2-lane undivided roadway to a 5-lane urban typical section. The 5-lane typical section will include two twelve foot (12') travel lanes in each direction, a twelve foot (12') paved two-way center turn lane, and five foot (5') sidewalks, four foot (4') bike lanes. and curb and gutter on both sides.

The project will involve widening SR 48 from a 2-lane undivided roadway to a 5-lane urban typical section. The 5-lane typical section will include two twelve foot (12') travel lanes in each direction, a twelve foot (12') paved two-way center turn lane, and five foot (5') sidewalks, four foot (4') bike lanes, and curb and gutter on both sides.