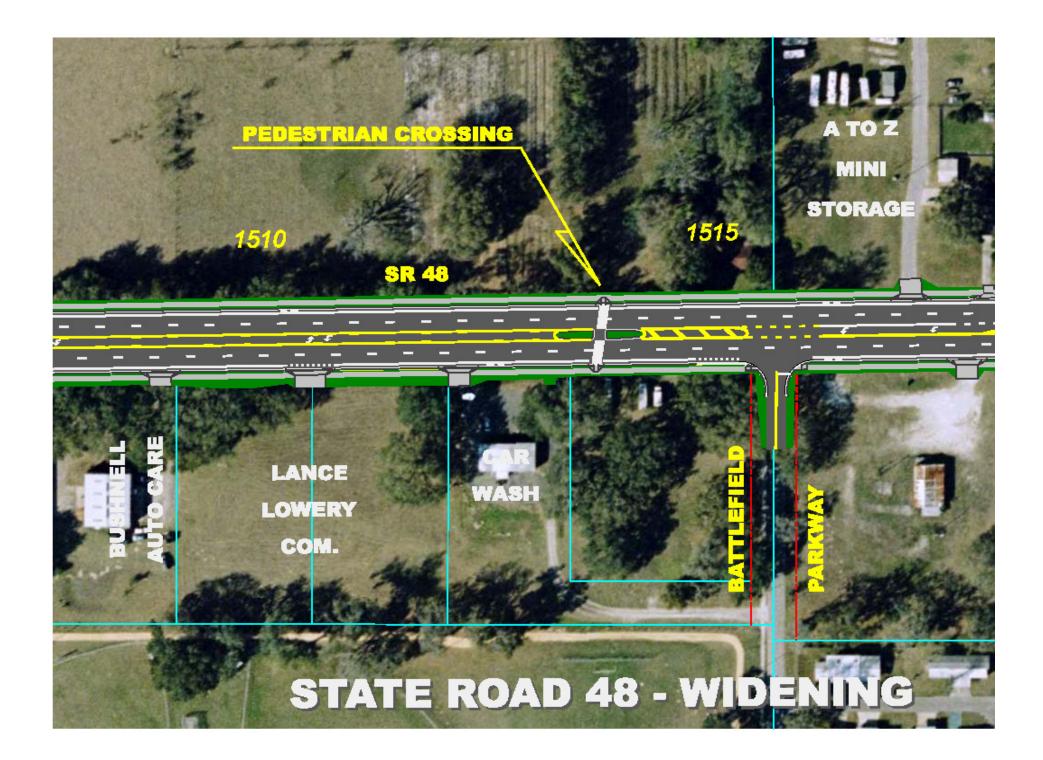

veloped in accordance with the Civil Rights Acts of 1964 and 1968. Under Title VI and Title VIII of the Civil Rights Acts, any person (s) or beneficiary who believes they have been subjected to discrimination because of race, color, religion, sex, age, national origin, disability, or familial status may file a written complaint with the FDOT's Equal Opportunity Office, 605 Suwannee Street, MS 65, Tallahassee, Florida 32399-0450. (850)414-4747.



District 5





## **Technical Coordinating Team**





- Ghyabi & Associates, Inc.
  - -Mr. Bill Scott, P.E. Engineer-of-Record
  - -Mr. Josh Mattox, E.I. Project Engineer
  - -Mr. Jamey O'Steen, C.E.T. Project Designer
  - -Ms. Lisa Labs, E.I., Project Engineer
  - Mr. A. Shawn Collins, PTP, AICP Community Awareness Project Manager





























# <u>SR 48 – FROM EAST OF 1-75 TO CR 475</u>

At Sta 1523+00 Looking East









## <u>SR 48 – FROM EAST OF 1-75 TO CR 475</u>

At North West Street Looking West













# **PROJECT SCHEDULE**



- Design
  - Completed by Winter 2010
  - Cost of \$2 Million



- Right-of-Way
  - Cost is unknown at this time
  - Completion is unknown at this time
- Construction
  - Cost has been estimated at \$16.5 Million, but is unfunded
  - Completion time is unknown at this time





# How to Make a Comment?





District 5





- You may complete a comment form and place it in the box provided tonight; or,
- Mail the completed form (form is pre-addressed for your convenience.)
- If you would like to be added to the project's mailing list, please complete a comment form and check