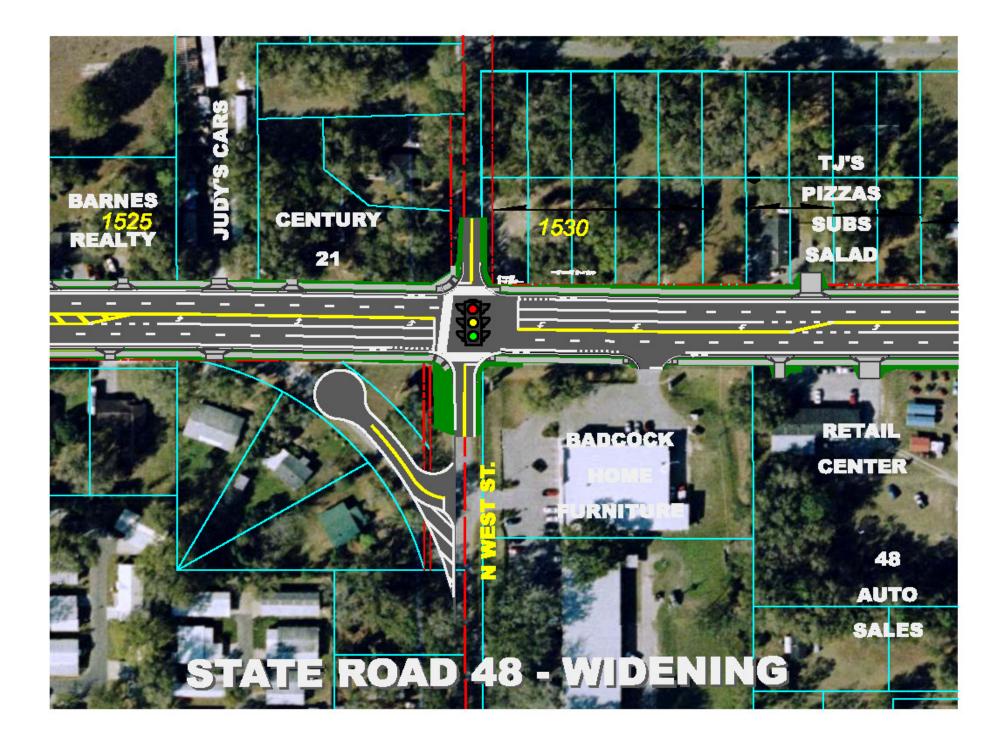

ped in accordance with the Civil Rights Acts of 1964 and 1968. Under Title VI and Title VIII of the Civil Rights Acts, any person (s) or beneficiary who believes they have been subjected to discrimination because of race, color, religion, sex, age, national origin, disability, or familial status may file a written complaint with the FDOT's Equal Opportunity Office, 605 Suwannee Street, MS 65, Tallahassee, Florida 32399-0450. (850)414-4747.



District 5





## **Technical Coordinating Team**





- Ghyabi & Associates, Inc.
  - -Mr. Bill Scott, P.E. Engineer-of-Record
  - -Mr. Josh Mattox, E.I. Project Engineer
  - -Mr. Jamey O'Steen, C.E.T. Project Designer
  - -Ms. Lisa Labs, E.I., Project Engineer
  - Mr. A. Shawn Collins, PTP, AICP Community Awareness Project Manager





























# <u>SR 48 – FROM EAST OF 1-75 TO CR 475</u>

At Sta 1523+00 Looking East









## <u>SR 48 – FROM EAST OF 1-75 TO CR 475</u>

At North West Street Looking West













# **PROJECT SCHEDULE**



- Design
  - Completed by Winter 2010
  - Cost of \$2 Million



- Right-of-Way
  - Cost is unknown at this time
  - Completion is unknown at this time
- Construction
  - Cost has been estimated at \$16.5 Million, but is unfunded
  - Completion time is unknown at this time





# How to Make a Comment?





District 5





- You may complete a comment form and place it in the box provided tonight; or,
- Mail the completed form (form is pre-addressed for your convenience.)
- If you would like to be added to the project's mailing list, please complete a comment form and check the