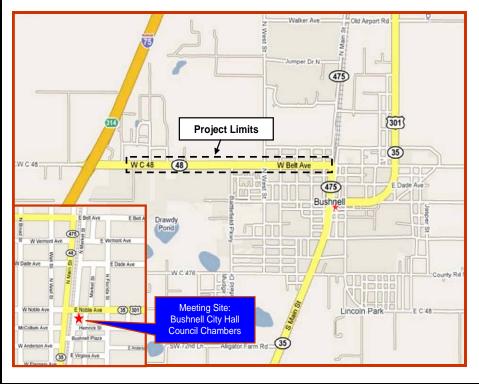

#### Meeting Date and Location:

Wednesday, February 18, 2009 Bushnell City Hall Council Chambers 219 N. Market Street Bushnell, Florida

The public meeting was conducted to afford local residents, property owners, business owners, government officials, media and other interested parties the opportunity to review and express their views concerning the proposed design of SR 48 road widening.

RE: State Road 48 Roadway Design Project – Public Information Meeting From West of CR 609 to CR 475 (Main Street) Financial Project No. 240418-2-52-01 Sumter County

Dear Senator Nelson:

On Wednesday, February 18, 2009, the Florida Department of Transportation (Department) will be conducting a Public Information Meeting at the Bushnell City Hall Council Chambers located at 219 N. Market Street, Bushnell, Florida (see attached map). The meeting will begin with an open house format at 5:00 PM and will include a brief project presentation at 5:30 PM and again at 6:30 PM. The meeting will adjourn at 7:00 PM.

RE: State Road 48 Roadway Design Project – Public Information Meeting From West of CR 609 to CR 475 (Main Street) Financial Project No. 240418-2-52-01 Sumter County

Dear Mr. Ruano:

On Wednesday, February 18, 2009, the Florida Department of Transportation (Department) will be conducting a Public Information Meeting at the Bushnell City Hall Council Chambers located at 219 N. Market Street, Bushnell, Florida (see attached map). The meeting will begin with an open house format at 5:00 PM and will include a brief project presentation at 5:30 PM and again at 6:30 PM. The meeting will adjourn at 7:00 PM.

#### PUBLIC INFORMATION MEETING

Wednesday, February 18, 2009

Bushnell City Hall Council Chambers 219 N. Market St. Bushnell, FL 33513

Open House: 5:00 PM to 7:00 PM

Brief Presentations: 5:30 PM and 6:30 PM

#### PUBLIC INFORMATION MEETING

Wednesday, February 18, 2009

Bushnell City Hall Council Chambers 219 N. Market St. Bushnell, FL 33513