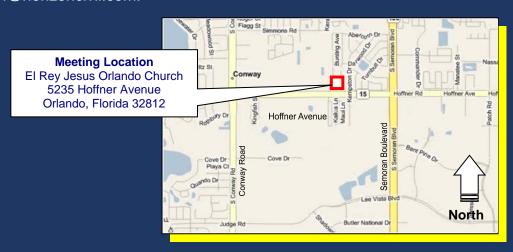

### Public Information Meeting

The Florida Department of Transportation (FDOT) is finalizing the design plans for the widening of Hoffner Avenue - State Road (SR) 15 from Lee Vista Boulevard to Conway Road. To ensure that you are well informed of the transportation improvements planned for SR 15 and to encourage your input, the FDOT invites you to a Public Information Meeting. This meeting will be held on Thursday, November 20, 2014 from 5:00 pm to 7:00 pm at the El Rey Jesus Orlando Church located at 5235 Hoffner Avenue, Orlando, Florida 32812. (Please see map below).