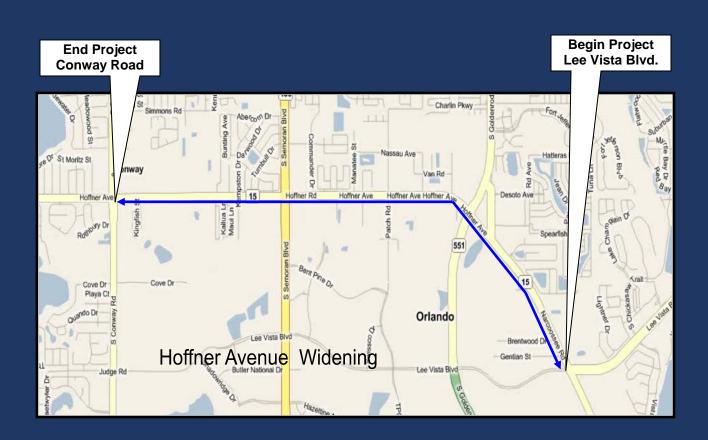

## **SR 15 (Hoffner Avenue) Widening**

From Lee Vista Boulevard to Conway Road
Two Construction Segments
FPID 239266-3-52-01, from Lee Vista Blvd to West of SR 436
FPID 239266-4-52-01, from West of SR 436 to Conway Rd

The meeting will consist of an open house setting during which graphics will be available for viewing. Representatives from both the FDOT and the consultant design team will be in attendance to answer questions. An informal project presentation will be given at 6:00 pm. The project will involve the widening and reconstruction of SR 15 from its current two lane configuration to a four lane divided roadway. The proposed design will include a curb and gutter roadway with two 11-foot travel lanes, one 4-foot undesignated bike lane and a 5-foot sidewalk in each direction separated by a 22-foot grassed median. The project is scheduled to begin construction in the summer of 2015.