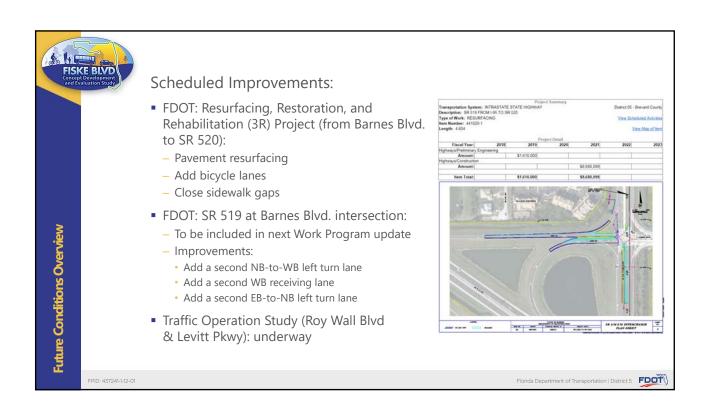

| ROW                         | 4.2          |
|-----------------------------|--------------|
|                             | (1)          |
| Roundabouts                 | \$1,500,000  |
| Roadway                     | \$5,800,000  |
| Signing & Pavement Markings | \$150,000    |
| Lighting                    | \$300,000    |
| Signalization               | \$350,000    |
| Utilities                   | \$10,000     |
| Drainage Improvements       | (2)          |
| Sub-Total                   | \$8,110,000  |
| MOT (10%)                   | \$810,000    |
| MOB (10%)                   | \$890,000    |
| Unknowns (5%)               | \$490,000    |
| Contingency (10%)           | \$1,030,000  |
| Total                       | \$11,330,000 |





| Except Development<br>Developme