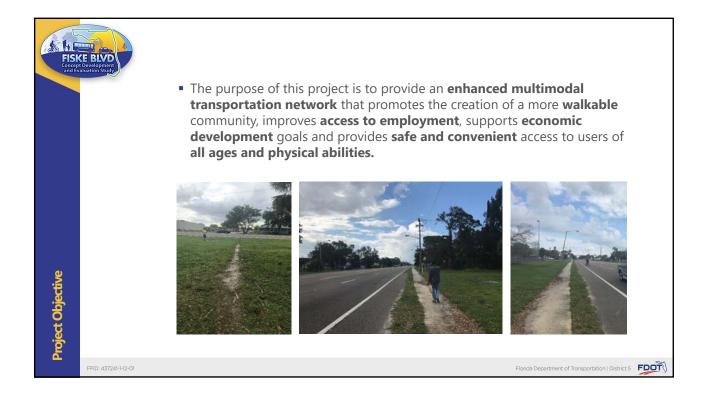

| ROW                         | 4.2          |
|-----------------------------|--------------|
|                             | (1)          |
| Roundabouts                 | \$1,500,000  |
| Roadway                     | \$5,800,000  |
| Signing & Pavement Markings | \$150,000    |
| Lighting                    | \$300,000    |
| Signalization               | \$350,000    |
| Utilities                   | \$10,000     |
| Drainage Improvements       | (2)          |
| Sub-Total                   | \$8,110,000  |
| MOT (10%)                   | \$810,000    |
| MOB (10%)                   | \$890,000    |
| Unknowns (5%)               | \$490,000    |
| Contingency (10%)           | \$1,030,000  |
| Total                       | \$11,330,000 |





| Except Developmen