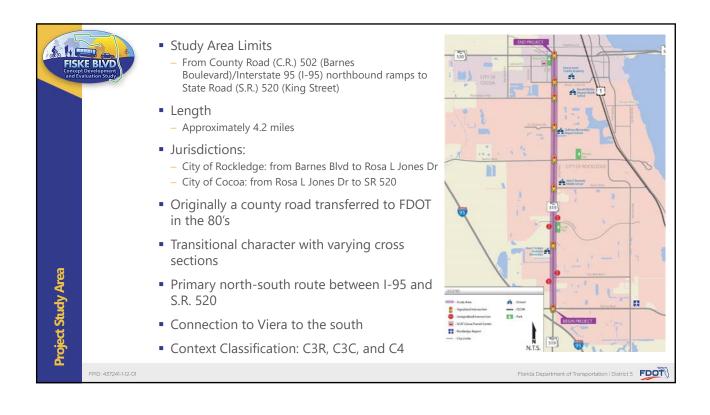

| ROW                         | 4.2          |
|-----------------------------|--------------|
|                             | (1)          |
| Roundabouts                 | \$1,500,000  |
| Roadway                     | \$5,800,000  |
| Signing & Pavement Markings | \$150,000    |
| Lighting                    | \$300,000    |
| Signalization               | \$350,000    |
| Utilities                   | \$10,000     |
| Drainage Improvements       | (2)          |
| Sub-Total                   | \$8,110,000  |
| MOT (10%)                   | \$810,000    |
| MOB (10%)                   | \$890,000    |
| Unknowns (5%)               | \$490,000    |
| Contingency (10%)           | \$1,030,000  |
| Total                       | \$11,330,000 |





| Except Development<