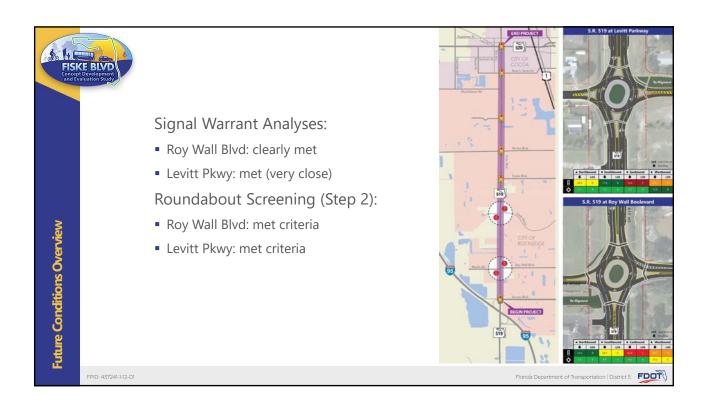

| ROW                         | 4.2          |
|-----------------------------|--------------|
|                             | (1)          |
| Roundabouts                 | \$1,500,000  |
| Roadway                     | \$5,800,000  |
| Signing & Pavement Markings | \$150,000    |
| Lighting                    | \$300,000    |
| Signalization               | \$350,000    |
| Utilities                   | \$10,000     |
| Drainage Improvements       | (2)          |
| Sub-Total                   | \$8,110,000  |
| MOT (10%)                   | \$810,000    |
| MOB (10%)                   | \$890,000    |
| Unknowns (5%)               | \$490,000    |
| Contingency (10%)           | \$1,030,000  |
| Total                       | \$11,330,000 |





| Except Development<br>Development<b