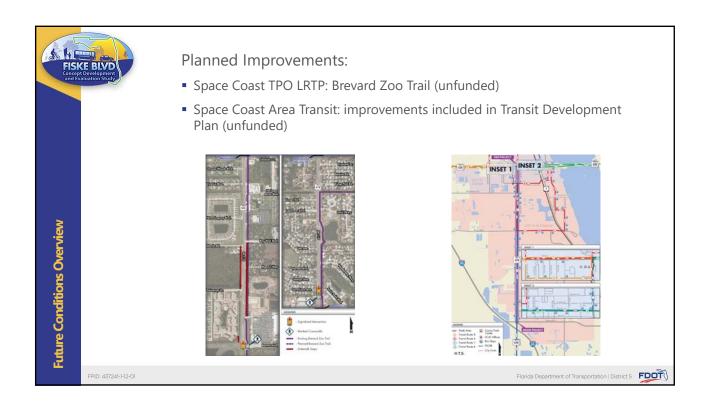

| ROW                         | 4.2          |
|-----------------------------|--------------|
|                             | (1)          |
| Roundabouts                 | \$1,500,000  |
| Roadway                     | \$5,800,000  |
| Signing & Pavement Markings | \$150,000    |
| Lighting                    | \$300,000    |
| Signalization               | \$350,000    |
| Utilities                   | \$10,000     |
| Drainage Improvements       | (2)          |
| Sub-Total                   | \$8,110,000  |
| MOT (10%)                   | \$810,000    |
| MOB (10%)                   | \$890,000    |
| Unknowns (5%)               | \$490,000    |
| Contingency (10%)           | \$1,030,000  |
| Total                       | \$11,330,000 |





| Except Development<br>Development