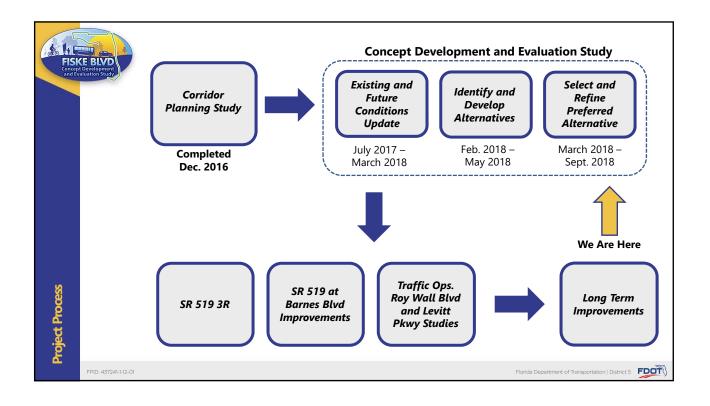

| ROW                         | 4.2          |
|-----------------------------|--------------|
|                             | (1)          |
| Roundabouts                 | \$1,500,000  |
| Roadway                     | \$5,800,000  |
| Signing & Pavement Markings | \$150,000    |
| Lighting                    | \$300,000    |
| Signalization               | \$350,000    |
| Utilities                   | \$10,000     |
| Drainage Improvements       | (2)          |
| Sub-Total                   | \$8,110,000  |
| MOT (10%)                   | \$810,000    |
| MOB (10%)                   | \$890,000    |
| Unknowns (5%)               | \$490,000    |
| Contingency (10%)           | \$1,030,000  |
| Total                       | \$11,330,000 |





| Except Development<br>D