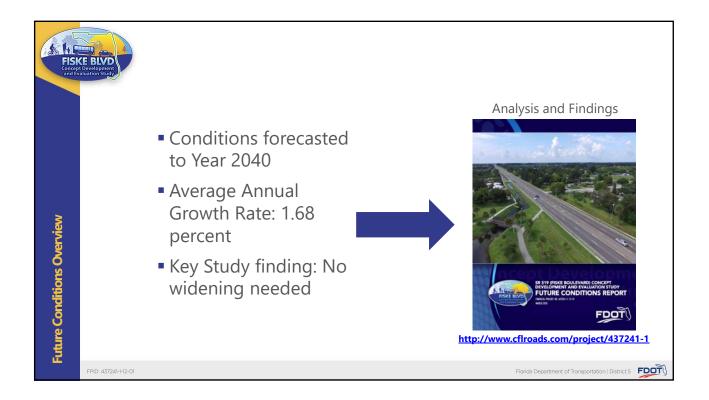

| ROW                         | 4.2          |
|-----------------------------|--------------|
|                             | (1)          |
| Roundabouts                 | \$1,500,000  |
| Roadway                     | \$5,800,000  |
| Signing & Pavement Markings | \$150,000    |
| Lighting                    | \$300,000    |
| Signalization               | \$350,000    |
| Utilities                   | \$10,000     |
| Drainage Improvements       | (2)          |
| Sub-Total                   | \$8,110,000  |
| MOT (10%)                   | \$810,000    |
| MOB (10%)                   | \$890,000    |
| Unknowns (5%)               | \$490,000    |
| Contingency (10%)           | \$1,030,000  |
| Total                       | \$11,330,000 |





| Except Development<br>Develop