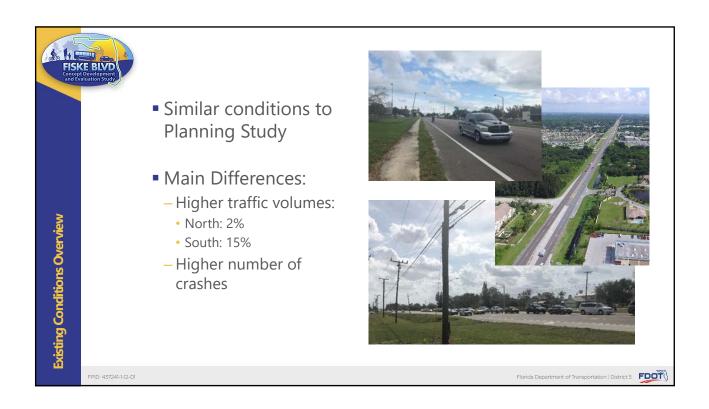

| ROW                         | 4.2          |
|-----------------------------|--------------|
|                             | (1)          |
| Roundabouts                 | \$1,500,000  |
| Roadway                     | \$5,800,000  |
| Signing & Pavement Markings | \$150,000    |
| Lighting                    | \$300,000    |
| Signalization               | \$350,000    |
| Utilities                   | \$10,000     |
| Drainage Improvements       | (2)          |
| Sub-Total                   | \$8,110,000  |
| MOT (10%)                   | \$810,000    |
| MOB (10%)                   | \$890,000    |
| Unknowns (5%)               | \$490,000    |
| Contingency (10%)           | \$1,030,000  |
| Total                       | \$11,330,000 |





| Except Development<br>Devel