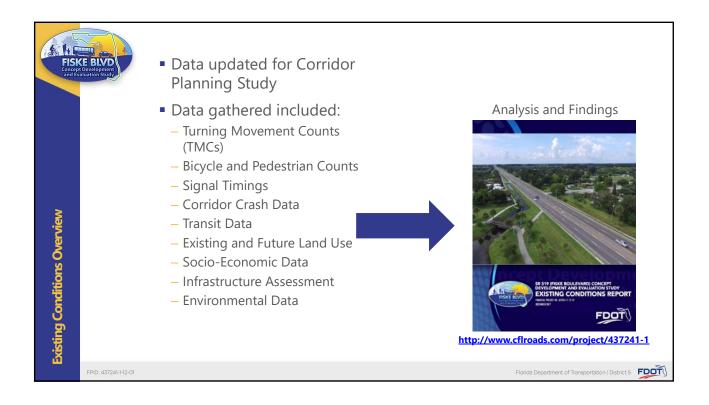

| ROW                         | 4.2          |
|-----------------------------|--------------|
|                             | (1)          |
| Roundabouts                 | \$1,500,000  |
| Roadway                     | \$5,800,000  |
| Signing & Pavement Markings | \$150,000    |
| Lighting                    | \$300,000    |
| Signalization               | \$350,000    |
| Utilities                   | \$10,000     |
| Drainage Improvements       | (2)          |
| Sub-Total                   | \$8,110,000  |
| MOT (10%)                   | \$810,000    |
| MOB (10%)                   | \$890,000    |
| Unknowns (5%)               | \$490,000    |
| Contingency (10%)           | \$1,030,000  |
| Total                       | \$11,330,000 |





| Except Development<br>Dev