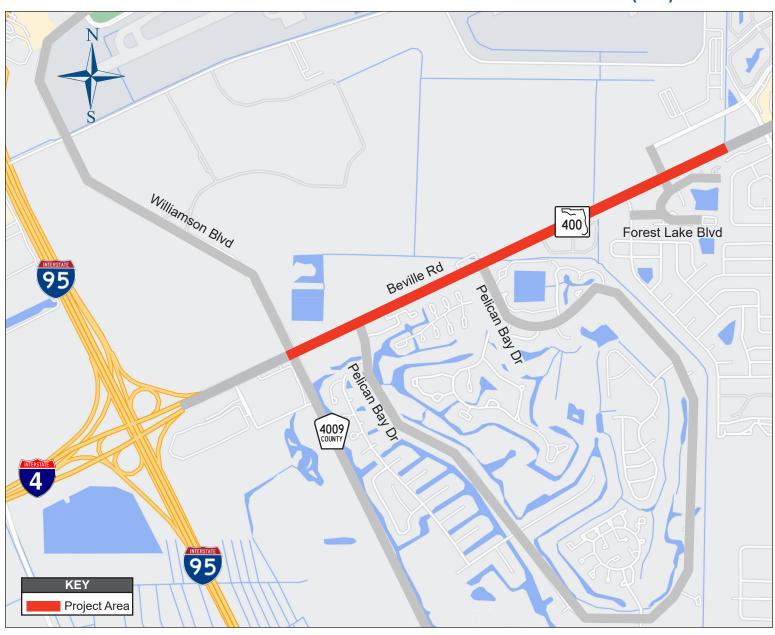

## **RESURFACING AND SAFETY IMPROVEMENTS**

Beville Road (S.R. 400) from Williamson Boulevard to east of Forest Lake Boulevard

Volusia County

#### **PROJECT DESCRIPTION**

The Florida Department of Transportation (FDOT) will implement roadway improvements along Beville Road (State Road 400) from Williamson Boulevard (County Road 4009) to east of Forest Lake Boulevard in Daytona Beach, Volusia County. This segment of Beville Road will be repaved to extend the life of the roadway and provide a smoother ride for traveling motorists. Additionally, this project will extend the existing westbound Beville Road left turn lanes onto Williamson Boulevard

This project will also include new highway signs, new roadway markings, minor drainage upgrades, and traffic signal enhancements. Additional safety improvements will include new crosswalks, pedestrian signals, and pedestrian landings at the Beville Road signalized intersections of Williamson Boulevard and Pelican Bay Drive.