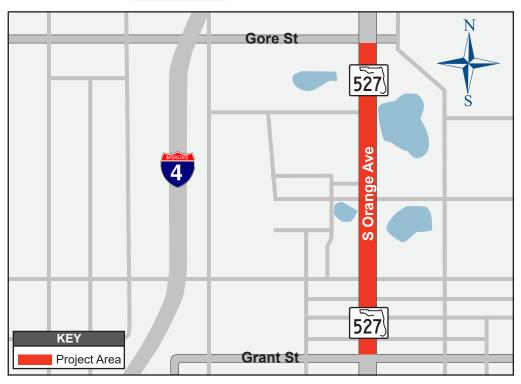

# **ROADWAY IMPROVEMENTS**

S.R. 527 (S. Orange Avenue) from Grant Street to Gore Street

## PROJECT DESCRIPTION

The Florida Department of Transportation (FDOT) will resurface South Orange Avenue (State Road 527) from Grant Street to Gore Street to improve safety, and driver experience. Other features of this project include upgraded curb lines for better on-street parking and installation of center-lane traffic separators, pedestrian lighting, and decorative sidewalk and crosswalk features in conjunction with the Pulse Memorial located on S Orange Avenue.