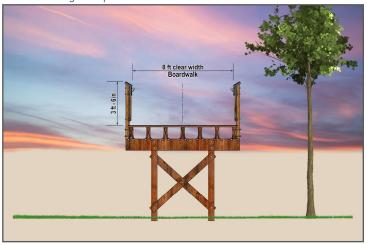

#### PROJECT DESCRIPTION

The Florida Department of Transportation (FDOT) will construct two 8-foot-wide boardwalks within Silver Springs State Park—the Half Mile Creek boardwalk to the north and the Fort King Waterway boardwalk to the south.

Artist Rendering of Proposed Boardwalk

**Financial Project Identification** (FPID) No.: 426179-1