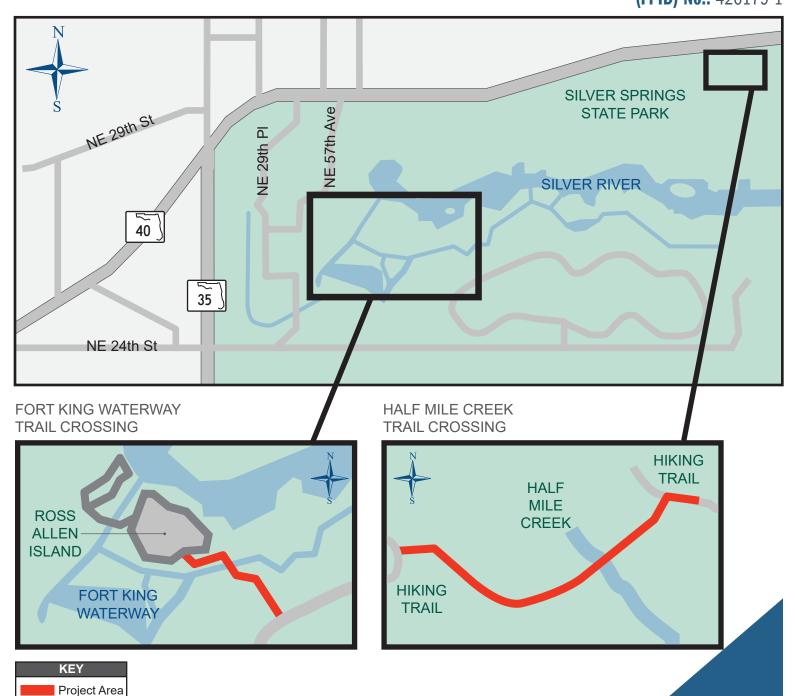

The 748-foot Half Mile Creek boardwalk will connect to an existing path on the west side of the park before stretching across the creek and meeting an underutilized trail to the east. The other, a 550-foot boardwalk, will run south from the existing Ross Allen Island boardwalk before crossing the Fort King Waterway with a 65-foot timber bridge. After the bridge, the boardwalk will continue for approximately 120 feet south before meeting a 180-foot limerock trail leading to an existing group campsite.

**Matt Young** Community Outreach Coordinator 352-620-3020

SEE REVERSE SIDE FOR PROJECT LOCATION MAP