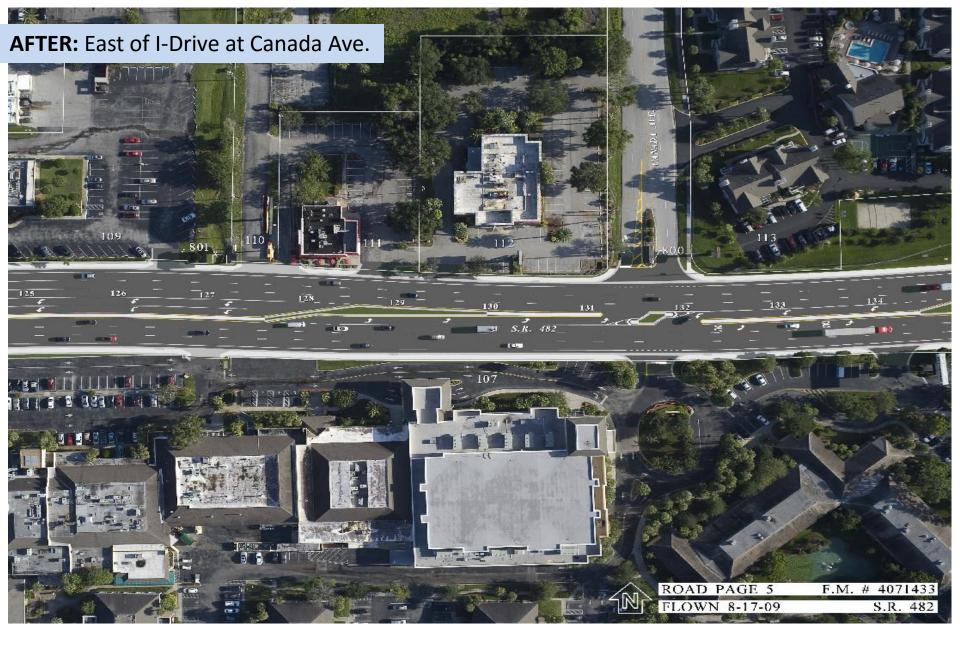

ive to Universal Boulevard and International Drive from Jamaican Court to North of Sand Lake Road



# KEY HIGHLIGHTS



- Bus Lane and Right Turn Lane on I-drive North between Jamaican Court and Sand Lake Road
- Widening and Extending Right Turn Lane on I-drive Southbound to Westbound Sand Lake
- New Sanitary Force Main and Lift Station
- Widening from I-Drive to Universal Blvd to Create Three (3) Eastbound and Three (3) Westbound Thru Lanes
- New Water Main along Sand Lake Road
- Raised Concrete Medians and Directional Turns











#### PHASED CONSTRUCTION: I-Drive (north of Sand Lake Road)



#### **PHASED CONSTRUCTION:** Sanitary Sewer and Lift Station on I-Drive



#### **AFTER:** South Side of I-Drive



#### PHASED CONSTRUCTION: I-Drive (Jamaican Court to Sand Lake Road)









#### PHASED CONSTRUCTION: Sand Lake Road (I-Drive to Universal Blvd.)

















### **QUESTIONS?**