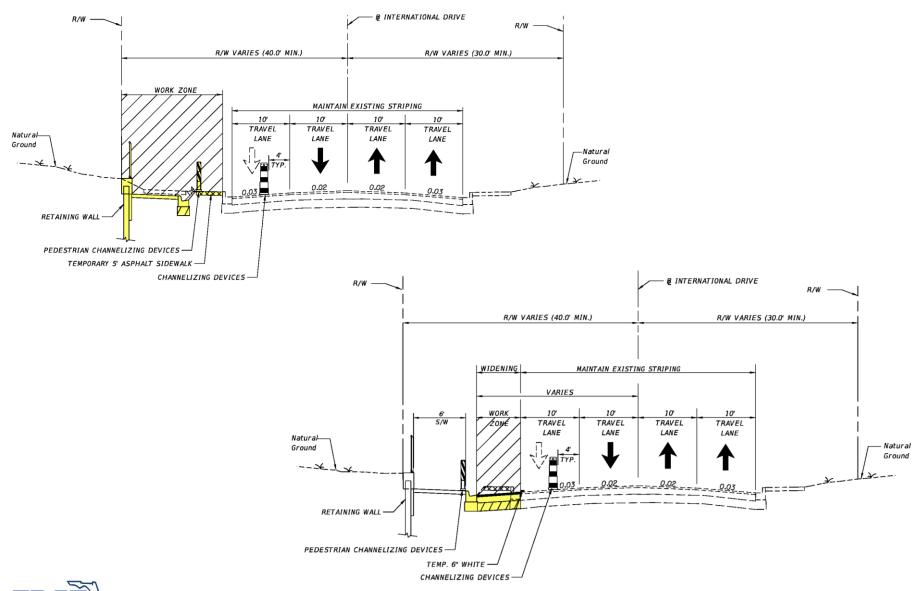

## I-DRIVE & SAND LAKE ROAD CONSTRUCTION

FPID: 407143-4-52-01

State Road 482 (Sand Lake Road) from West of International Drive to Universal Boulevard and International Drive from Jamaican Court to North of Sand Lake Road



# KEY HIGHLIGHTS



- Bus Lane and Right Turn Lane on I-drive North between Jamaican Court and Sand Lake Road
- Widening and Extending Right Turn Lane on I-drive Southbound to Westbound Sand Lake
- New Sanitary Force Main and Lift Station
- Widening from I-Drive to Universal Blvd to Create Three (3) Eastbound and Three (3) Westbound Thru Lanes
- New Water Main along Sand Lake Road
- Raised Concrete Medians and Directional Turns











#### PHASED CONSTRUCTION: I-Drive (north of Sand Lake Road)



#### **PHASED CONSTRUCTION:** Sanitary Sewer and Lift Station on I-Drive



#### **AFTER:** South Side of I-Drive



#### PHASED CONSTRUCTION: I-Drive (Jamaican Court to Sand Lake Road)









#### PHASED CONSTRUCTION: Sand Lake Road (I-Drive to Universal Blvd.)

















### **QUESTIONS?**