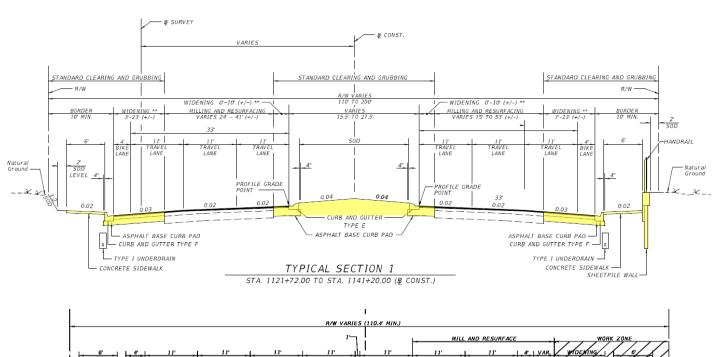

North of Sand Lake Road



# KEY HIGHLIGHTS



- Bus Lane and Right Turn Lane on I-drive North between Jamaican Court and Sand Lake Road
- Widening and Extending Right Turn Lane on I-drive Southbound to Westbound Sand Lake
- New Sanitary Force Main and Lift Station
- Widening from I-Drive to Universal Blvd to Create Three (3) Eastbound and Three (3) Westbound Thru Lanes
- New Water Main along Sand Lake Road
- Raised Concrete Medians and Directional Turns











#### PHASED CONSTRUCTION: I-Drive (north of Sand Lake Road)



#### **PHASED CONSTRUCTION:** Sanitary Sewer and Lift Station on I-Drive



#### **AFTER:** South Side of I-Drive



#### PHASED CONSTRUCTION: I-Drive (Jamaican Court to Sand Lake Road)









#### PHASED CONSTRUCTION: Sand Lake Road (I-Drive to Universal Blvd.)

















### **QUESTIONS?**