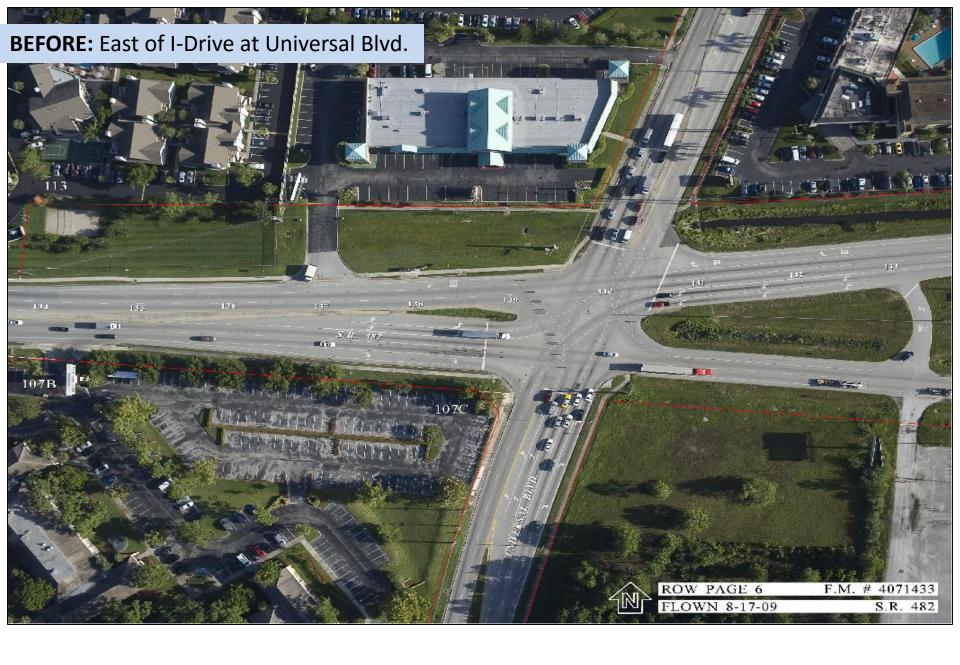

of Sand Lake Road



# KEY HIGHLIGHTS



- Bus Lane and Right Turn Lane on I-drive North between Jamaican Court and Sand Lake Road
- Widening and Extending Right Turn Lane on I-drive Southbound to Westbound Sand Lake
- New Sanitary Force Main and Lift Station
- Widening from I-Drive to Universal Blvd to Create Three (3) Eastbound and Three (3) Westbound Thru Lanes
- New Water Main along Sand Lake Road
- Raised Concrete Medians and Directional Turns











#### PHASED CONSTRUCTION: I-Drive (north of Sand Lake Road)



#### **PHASED CONSTRUCTION:** Sanitary Sewer and Lift Station on I-Drive



#### **AFTER:** South Side of I-Drive



#### PHASED CONSTRUCTION: I-Drive (Jamaican Court to Sand Lake Road)









#### PHASED CONSTRUCTION: Sand Lake Road (I-Drive to Universal Blvd.)

















### **QUESTIONS?**