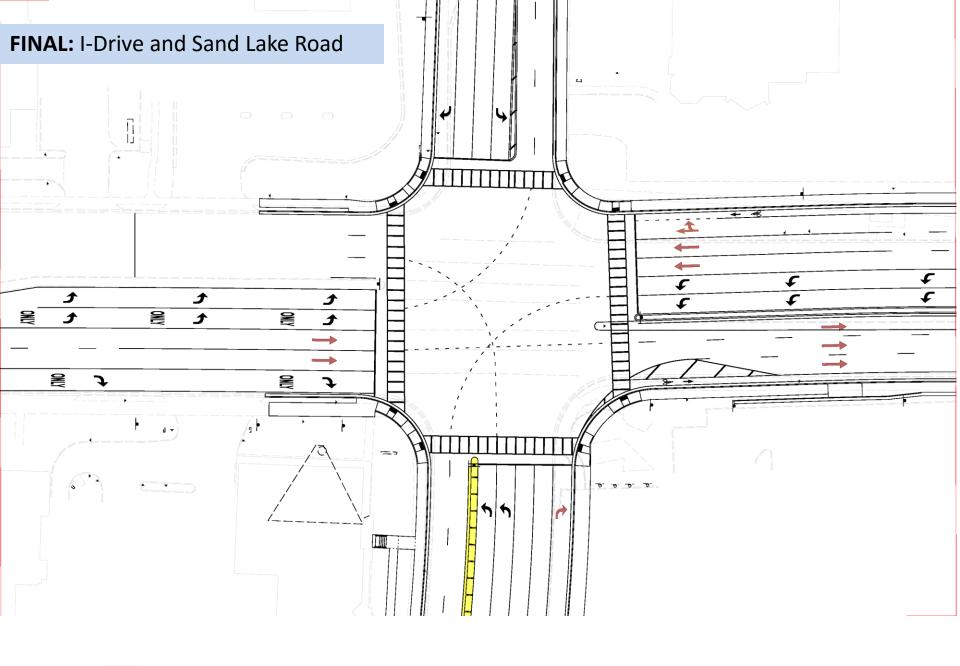

## I-DRIVE & SAND LAKE ROAD CONSTRUCTION

FPID: 407143-4-52-01

State Road 482 (Sand Lake Road) from West of International Drive to Universal Boulevard and International Drive from Jamaican Court to North of Sand Lake Road

# KEY HIGHLIGHTS

- Bus Lane and Right Turn Lane on I-drive North between Jamaican Court and Sand Lake Road
- Widening and Extending Right Turn Lane on I-drive Southbound to Westbound Sand Lake
- New Sanitary Force Main and Lift Station
- Widening from I-Drive to Universal Blvd to Create Three (3) Eastbound and Three (3) Westbound Thru Lanes
- New Water Main along Sand Lake Road
- Raised Concrete Medians and Directional Turns