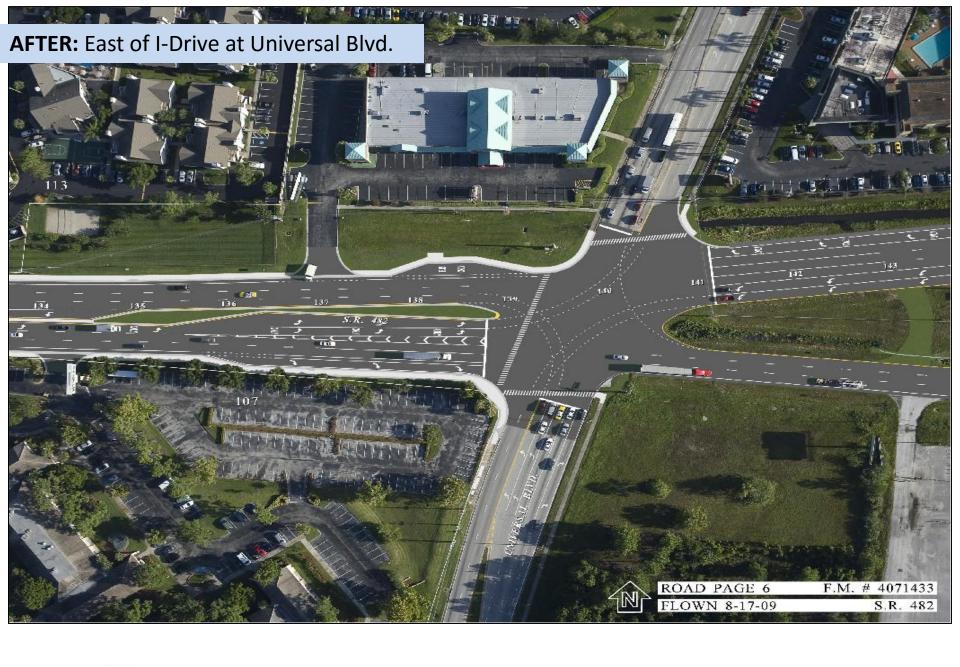

f Sand Lake Road



# KEY HIGHLIGHTS



- Bus Lane and Right Turn Lane on I-drive North between Jamaican Court and Sand Lake Road
- Widening and Extending Right Turn Lane on I-drive Southbound to Westbound Sand Lake
- New Sanitary Force Main and Lift Station
- Widening from I-Drive to Universal Blvd to Create Three (3) Eastbound and Three (3) Westbound Thru Lanes
- New Water Main along Sand Lake Road
- Raised Concrete Medians and Directional Turns











#### PHASED CONSTRUCTION: I-Drive (north of Sand Lake Road)



#### **PHASED CONSTRUCTION:** Sanitary Sewer and Lift Station on I-Drive



#### **AFTER:** South Side of I-Drive



#### PHASED CONSTRUCTION: I-Drive (Jamaican Court to Sand Lake Road)









#### PHASED CONSTRUCTION: Sand Lake Road (I-Drive to Universal Blvd.)

















### **QUESTIONS?**