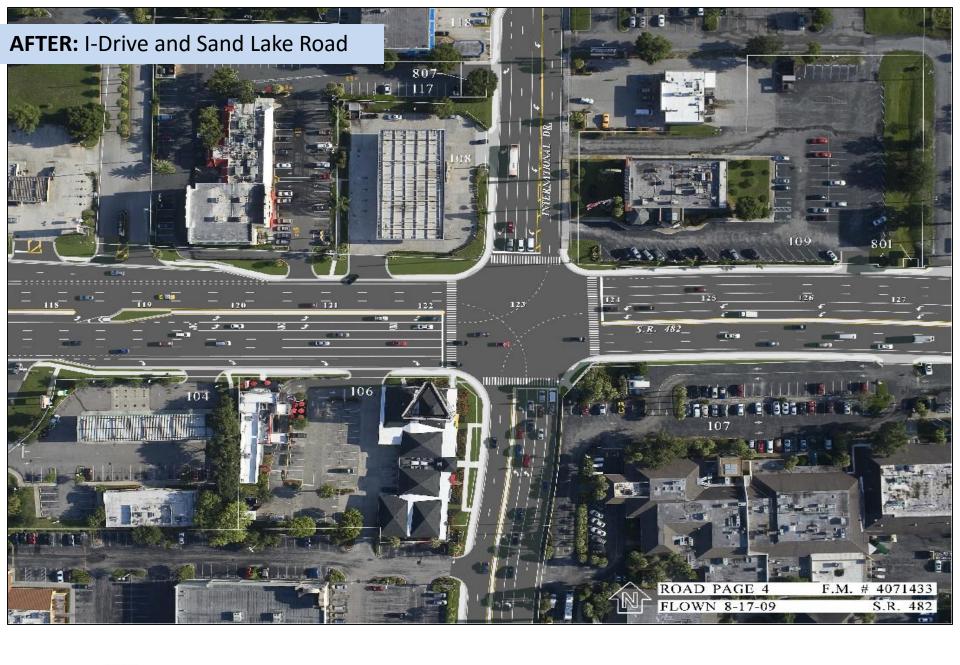

## I-DRIVE & SAND LAKE ROAD CONSTRUCTION

FPID: 407143-4-52-01

State Road 482 (Sand Lake Road) from West of International Drive to Universal Boulevard and International Drive from Jamaican Court to North of Sand Lake Road

# KEY HIGHLIGHTS

- Bus Lane and Right Turn Lane on I-drive North between Jamaican Court and Sand Lake Road
- Widening and Extending Right Turn Lane on I-drive Southbound to Westbound Sand Lake
- New Sanitary Force Main and Lift Station
- Widening from I-Drive to Universal Blvd to Create Three (3) Eastbound and Three (3) Westbound Thru Lanes
- New Water Main along Sand Lake Road
- Raised Concrete Medians and Directional Turns