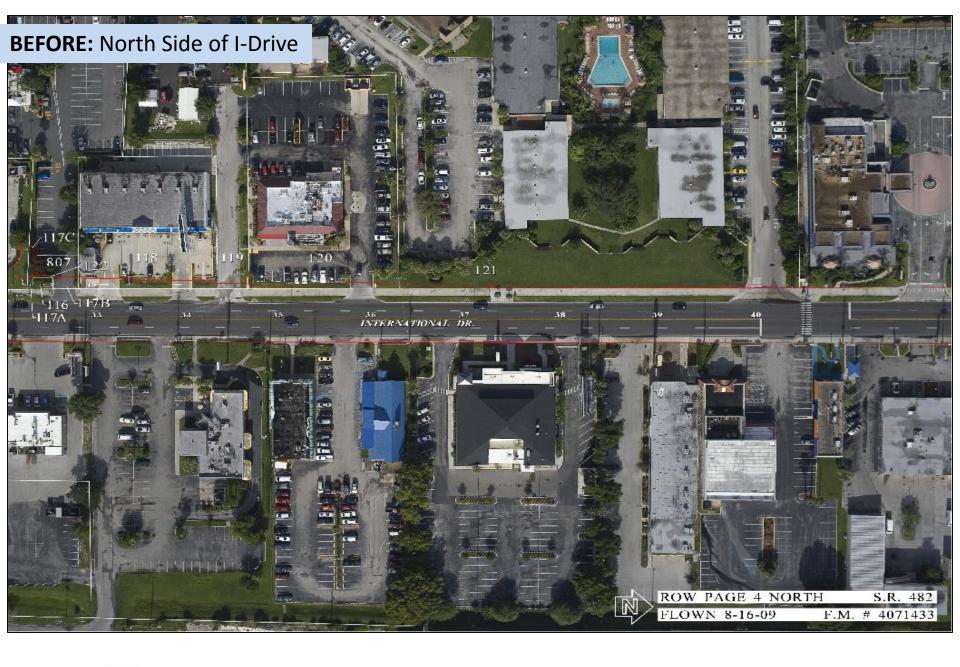

## I-DRIVE & SAND LAKE ROAD CONSTRUCTION

FPID: 407143-4-52-01

State Road 482 (Sand Lake Road) from West of International Drive to Universal Boulevard and International Drive from Jamaican Court to North of Sand Lake Road

# KEY HIGHLIGHTS

- Bus Lane and Right Turn Lane on I-drive North between Jamaican Court and Sand Lake Road
- Widening and Extending Right Turn Lane on I-drive Southbound to Westbound Sand Lake
- New Sanitary Force Main and Lift Station
- Widening from I-Drive to Universal Blvd to Create Three (3) Eastbound and Three (3) Westbound Thru Lanes
- New Water Main along Sand Lake Road
- Raised Concrete Medians and Directional Turns