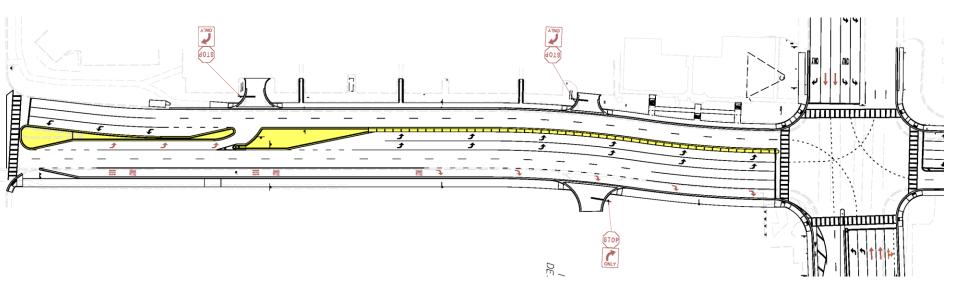

407143-4-52-01

State Road 482 (Sand Lake Road) from West of International Drive to Universal Boulevard and International Drive from Jamaican Court to North of Sand Lake Road



# KEY HIGHLIGHTS



- Bus Lane and Right Turn Lane on I-drive North between Jamaican Court and Sand Lake Road
- Widening and Extending Right Turn Lane on I-drive Southbound to Westbound Sand Lake
- New Sanitary Force Main and Lift Station
- Widening from I-Drive to Universal Blvd to Create Three (3) Eastbound and Three (3) Westbound Thru Lanes
- New Water Main along Sand Lake Road
- Raised Concrete Medians and Directional Turns











#### PHASED CONSTRUCTION: I-Drive (north of Sand Lake Road)



#### **PHASED CONSTRUCTION:** Sanitary Sewer and Lift Station on I-Drive



#### **AFTER:** South Side of I-Drive



#### PHASED CONSTRUCTION: I-Drive (Jamaican Court to Sand Lake Road)









#### PHASED CONSTRUCTION: Sand Lake Road (I-Drive to Universal Blvd.)

















### **QUESTIONS?**