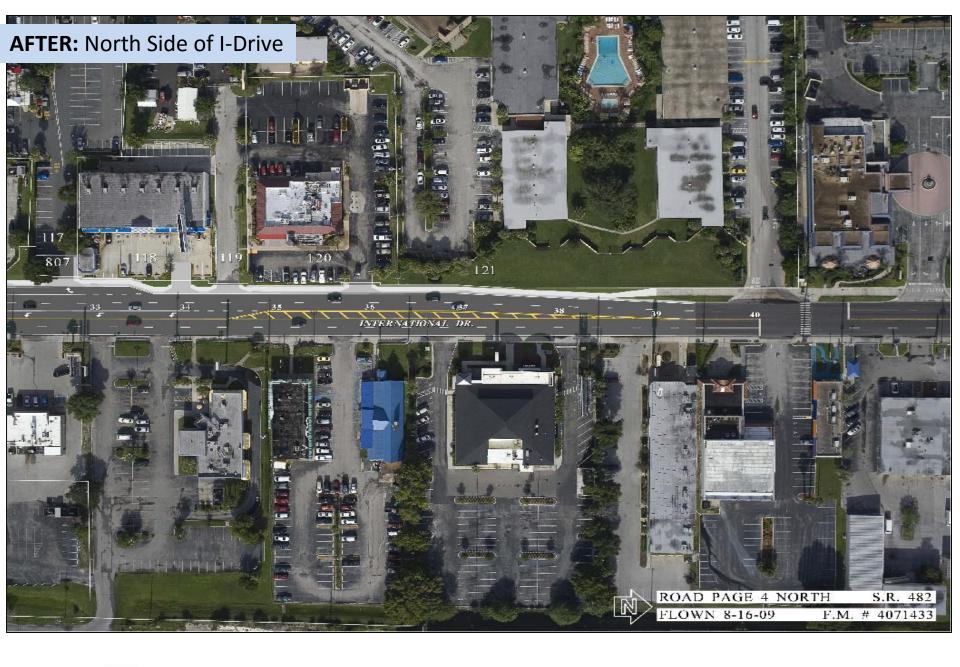

## I-DRIVE & SAND LAKE ROAD CONSTRUCTION

FPID: 407143-4-52-01

State Road 482 (Sand Lake Road) from West of International Drive to Universal Boulevard and International Drive from Jamaican Court to North of Sand Lake Road



# KEY HIGHLIGHTS



- Bus Lane and Right Turn Lane on I-drive North between Jamaican Court and Sand Lake Road
- Widening and Extending Right Turn Lane on I-drive Southbound to Westbound Sand Lake
- New Sanitary Force Main and Lift Station
- Widening from I-Drive to Universal Blvd to Create Three (3) Eastbound and Three (3) Westbound Thru Lanes
- New Water Main along Sand Lake Road
- Raised Concrete Medians and Directional Turns











#### PHASED CONSTRUCTION: I-Drive (north of Sand Lake Road)



#### **PHASED CONSTRUCTION:** Sanitary Sewer and Lift Station on I-Drive



#### **AFTER:** South Side of I-Drive



#### PHASED CONSTRUCTION: I-Drive (Jamaican Court to Sand Lake Road)









#### PHASED CONSTRUCTION: Sand Lake Road (I-Drive to Universal Blvd.)

















### **QUESTIONS?**