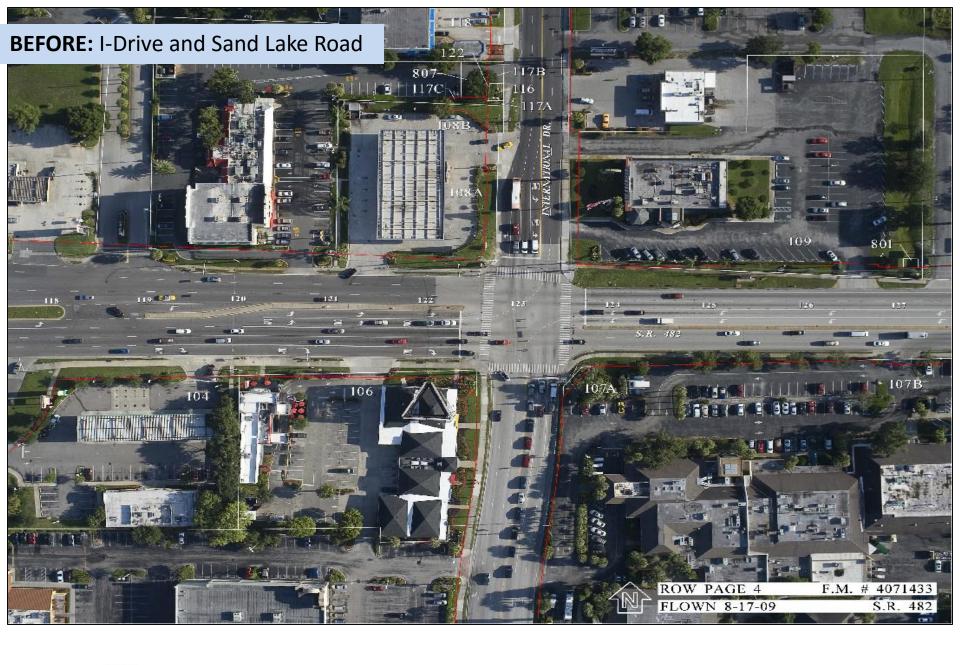

## I-DRIVE & SAND LAKE ROAD CONSTRUCTION

FPID: 407143-4-52-01

State Road 482 (Sand Lake Road) from West of International Drive to Universal Boulevard and International Drive from Jamaican Court to North of Sand Lake Road

# KEY HIGHLIGHTS

- Bus Lane and Right Turn Lane on I-drive North between Jamaican Court and Sand Lake Road
- Widening and Extending Right Turn Lane on I-drive Southbound to Westbound Sand Lake
- New Sanitary Force Main and Lift Station
- Widening from I-Drive to Universal Blvd to Create Three (3) Eastbound and Three (3) Westbound Thru Lanes
- New Water Main along Sand Lake Road
- Raised Concrete Medians and Directional Turns