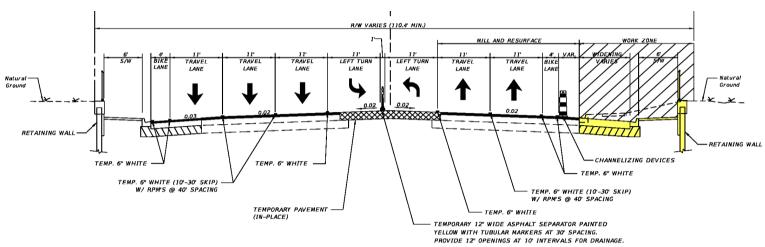

orth of Sand Lake Road



# KEY HIGHLIGHTS



- Bus Lane and Right Turn Lane on I-drive North between Jamaican Court and Sand Lake Road
- Widening and Extending Right Turn Lane on I-drive Southbound to Westbound Sand Lake
- New Sanitary Force Main and Lift Station
- Widening from I-Drive to Universal Blvd to Create Three (3) Eastbound and Three (3) Westbound Thru Lanes
- New Water Main along Sand Lake Road
- Raised Concrete Medians and Directional Turns











#### PHASED CONSTRUCTION: I-Drive (north of Sand Lake Road)



#### **PHASED CONSTRUCTION:** Sanitary Sewer and Lift Station on I-Drive



#### **AFTER:** South Side of I-Drive



#### PHASED CONSTRUCTION: I-Drive (Jamaican Court to Sand Lake Road)









#### PHASED CONSTRUCTION: Sand Lake Road (I-Drive to Universal Blvd.)

















### **QUESTIONS?**