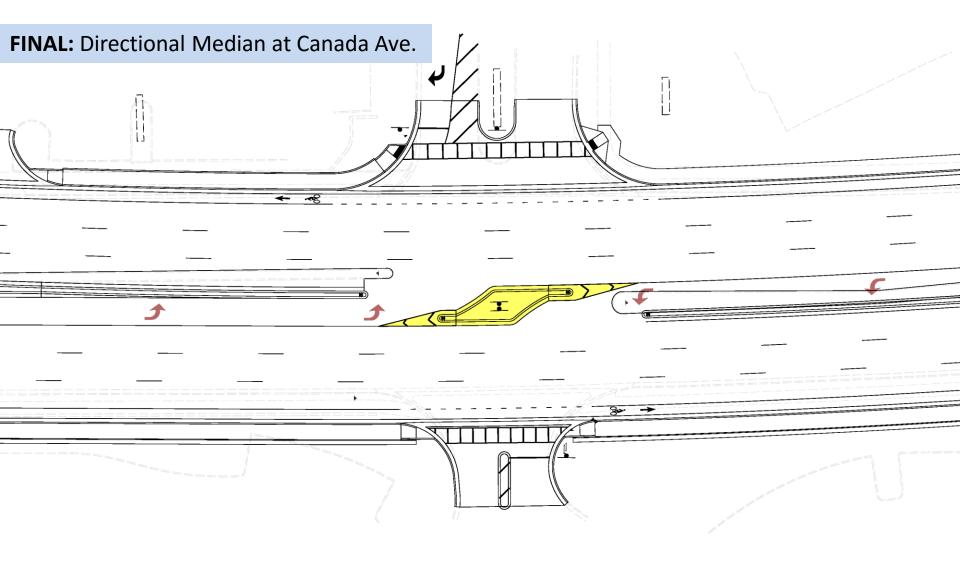

# KEY HIGHLIGHTS

- Bus Lane and Right Turn Lane on I-drive North between Jamaican Court and Sand Lake Road
- Widening and Extending Right Turn Lane on I-drive Southbound to Westbound Sand Lake
- New Sanitary Force Main and Lift Station
- Widening from I-Drive to Universal Blvd to Create Three (3) Eastbound and Three (3) Westbound Thru Lanes
- New Water Main along Sand Lake Road
- Raised Concrete Medians and Directional Turns

#### PHASED CONSTRUCTION: Sand Lake Road (I-Drive to Universal Blvd.)