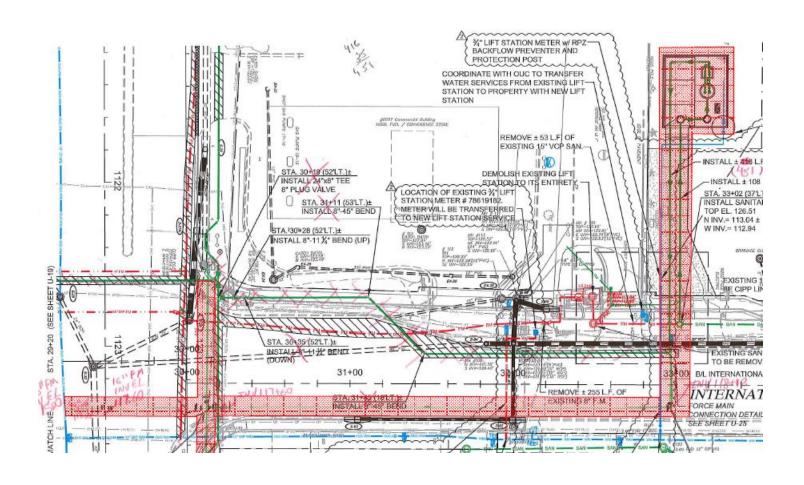

RIVE & SAND LAKE ROAD CONSTRUCTION

FPID: 407143-4-52-01

State Road 482 (Sand Lake Road) from West of International Drive to Universal Boulevard and International Drive from Jamaican Court to North of Sand Lake Road



# KEY HIGHLIGHTS



- Bus Lane and Right Turn Lane on I-drive North between Jamaican Court and Sand Lake Road
- Widening and Extending Right Turn Lane on I-drive Southbound to Westbound Sand Lake
- New Sanitary Force Main and Lift Station
- Widening from I-Drive to Universal Blvd to Create Three (3) Eastbound and Three (3) Westbound Thru Lanes
- New Water Main along Sand Lake Road
- Raised Concrete Medians and Directional Turns











#### PHASED CONSTRUCTION: I-Drive (north of Sand Lake Road)



#### **PHASED CONSTRUCTION:** Sanitary Sewer and Lift Station on I-Drive



#### **AFTER:** South Side of I-Drive



#### PHASED CONSTRUCTION: I-Drive (Jamaican Court to Sand Lake Road)









#### PHASED CONSTRUCTION: Sand Lake Road (I-Drive to Universal Blvd.)

















### **QUESTIONS?**