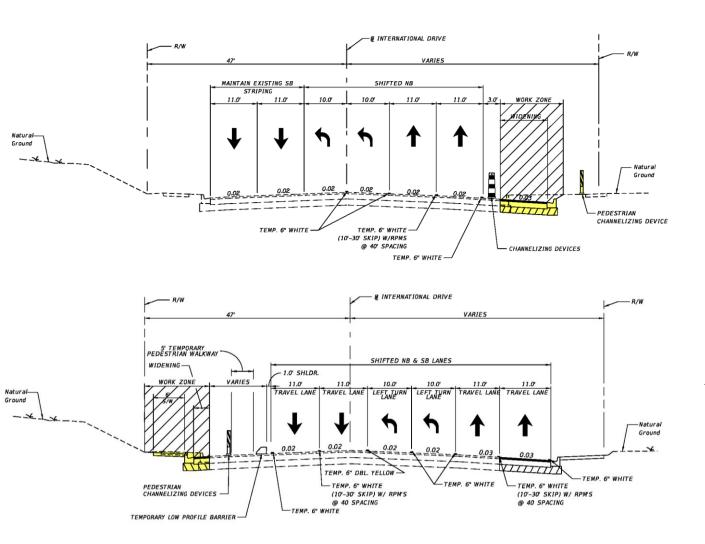

nal Drive to Universal Boulevard and International Drive from Jamaican Court to North of Sand Lake Road



# KEY HIGHLIGHTS



- Bus Lane and Right Turn Lane on I-drive North between Jamaican Court and Sand Lake Road
- Widening and Extending Right Turn Lane on I-drive Southbound to Westbound Sand Lake
- New Sanitary Force Main and Lift Station
- Widening from I-Drive to Universal Blvd to Create Three (3) Eastbound and Three (3) Westbound Thru Lanes
- New Water Main along Sand Lake Road
- Raised Concrete Medians and Directional Turns











#### PHASED CONSTRUCTION: I-Drive (north of Sand Lake Road)



#### **PHASED CONSTRUCTION:** Sanitary Sewer and Lift Station on I-Drive



#### **AFTER:** South Side of I-Drive



#### PHASED CONSTRUCTION: I-Drive (Jamaican Court to Sand Lake Road)









#### PHASED CONSTRUCTION: Sand Lake Road (I-Drive to Universal Blvd.)

















### **QUESTIONS?**