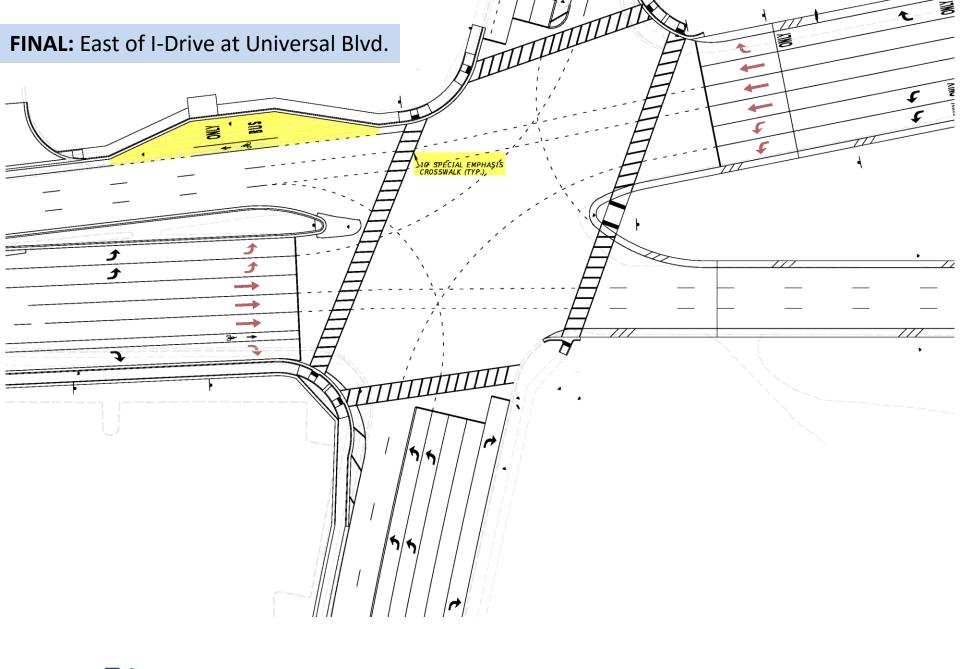

Sand Lake Road



# KEY HIGHLIGHTS



- Bus Lane and Right Turn Lane on I-drive North between Jamaican Court and Sand Lake Road
- Widening and Extending Right Turn Lane on I-drive Southbound to Westbound Sand Lake
- New Sanitary Force Main and Lift Station
- Widening from I-Drive to Universal Blvd to Create Three (3) Eastbound and Three (3) Westbound Thru Lanes
- New Water Main along Sand Lake Road
- Raised Concrete Medians and Directional Turns











#### PHASED CONSTRUCTION: I-Drive (north of Sand Lake Road)



#### **PHASED CONSTRUCTION:** Sanitary Sewer and Lift Station on I-Drive



#### **AFTER:** South Side of I-Drive



#### PHASED CONSTRUCTION: I-Drive (Jamaican Court to Sand Lake Road)









#### PHASED CONSTRUCTION: Sand Lake Road (I-Drive to Universal Blvd.)

















### **QUESTIONS?**