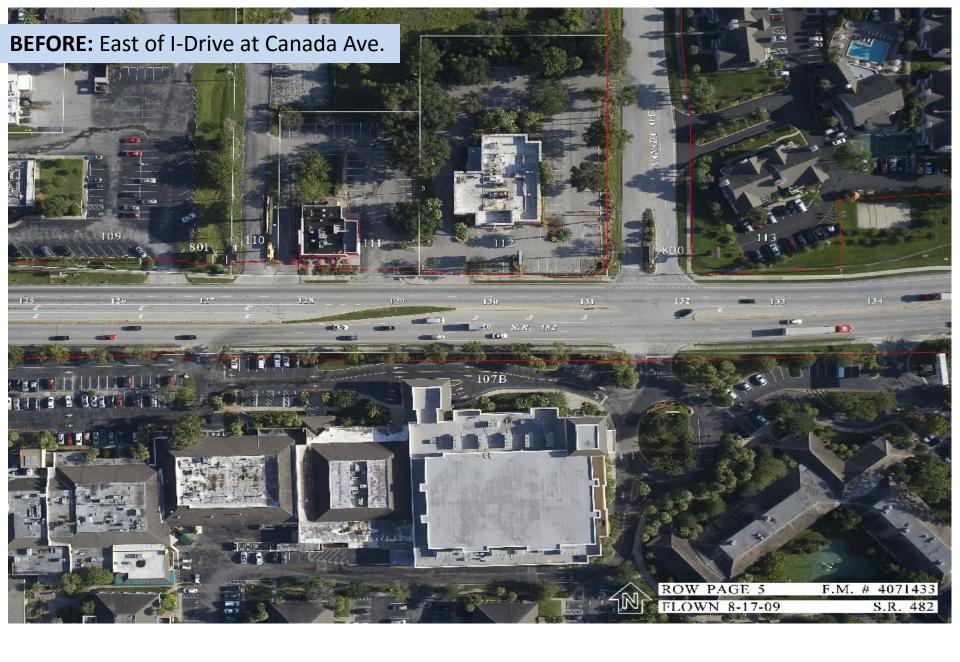

Drive to Universal Boulevard and International Drive from Jamaican Court to North of Sand Lake Road



# KEY HIGHLIGHTS



- Bus Lane and Right Turn Lane on I-drive North between Jamaican Court and Sand Lake Road
- Widening and Extending Right Turn Lane on I-drive Southbound to Westbound Sand Lake
- New Sanitary Force Main and Lift Station
- Widening from I-Drive to Universal Blvd to Create Three (3) Eastbound and Three (3) Westbound Thru Lanes
- New Water Main along Sand Lake Road
- Raised Concrete Medians and Directional Turns











#### PHASED CONSTRUCTION: I-Drive (north of Sand Lake Road)



#### **PHASED CONSTRUCTION:** Sanitary Sewer and Lift Station on I-Drive



#### **AFTER:** South Side of I-Drive



#### PHASED CONSTRUCTION: I-Drive (Jamaican Court to Sand Lake Road)









#### PHASED CONSTRUCTION: Sand Lake Road (I-Drive to Universal Blvd.)

















### **QUESTIONS?**