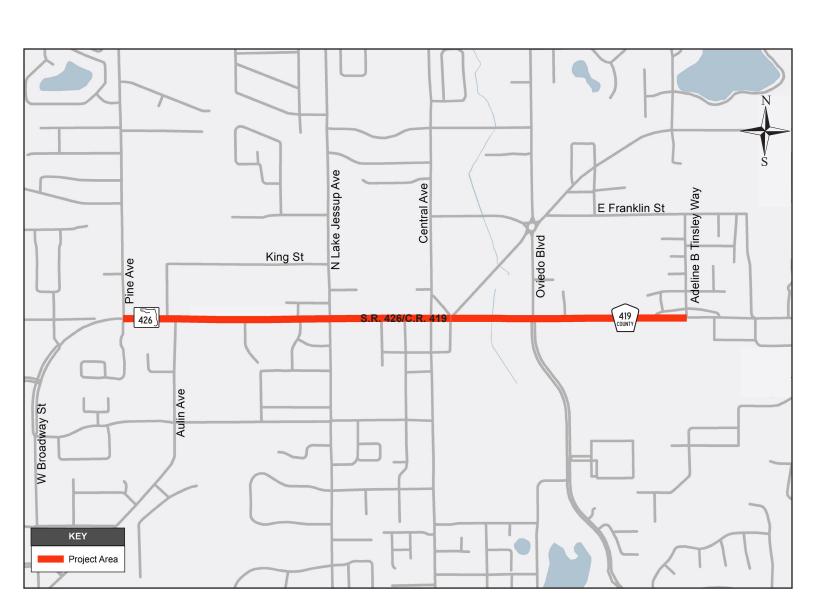

## **ROADWAY WIDENING**

S.R. 426/C.R. 419 from Pine Avenue to Adeline B Tinsley Way (Avenue B)

**Financial Project** Identification (FPID) No.: 415030-6

#### PROJECT DESCRIPTION

The Florida Department of Transportation (FDOT) is widening State Road (S.R.) 426/County Road (C.R.) 419 from two lanes to a four-lane roadway. It will consist of two travel lanes in each direction separated by a 22-foot-wide raised grass median. Other improvements include adding bike lanes and sidewalks to both sides. New stormwater ponds will be constructed to improve overall water quality as well as flood control.