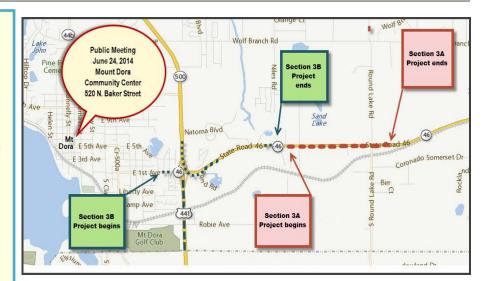

#### WHEN:

Tuesday, June 24, 2014 from 6 p.m. to 8 p.m.

#### WHERE:

Mount Dora Community Center, 520 N. Baker St., Mount Dora, FL 32757

### **Project Details:**

Section 3A: The project limits are along State Road (SR) 46 from east of Vista View Lane to east of Round Lake Road. The project consists of designing the widening and other non-tolled improvements to 1.4 miles of SR 46 and Round Lake Road. Design improvements will include medians and turn lanes and other roadway features.

**Section 3B**: The project limits are along SR 46 from west of US 441 to east of Vista View Lane in Mount Dora. The 2.4-mile project consists of designing the US 441 flyover interchange at SR 46, as well as road widening. Design improvements will include traffic signals, medians and turn lanes and other roadway features.