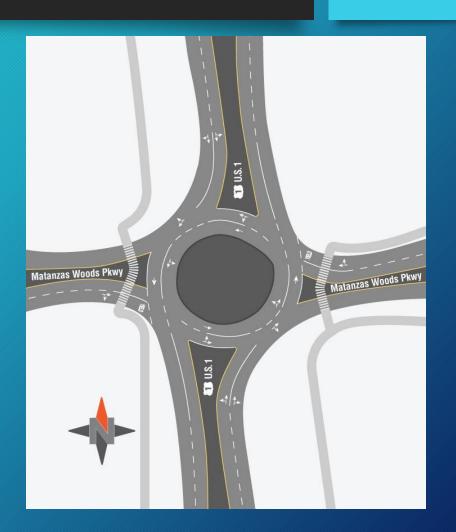

# Overall Final Design

- Two lanes in each direction maintained on U.S. 1
- Suggested U.S. 1 speed through the roundabout is 25 mph
- Matanzas Woods Parkway will have two lanes entering the roundabout, with single exit lanes, on both sides of U.S. 1
- Pedestrian crossings
- Will include landscaping and highway lighting