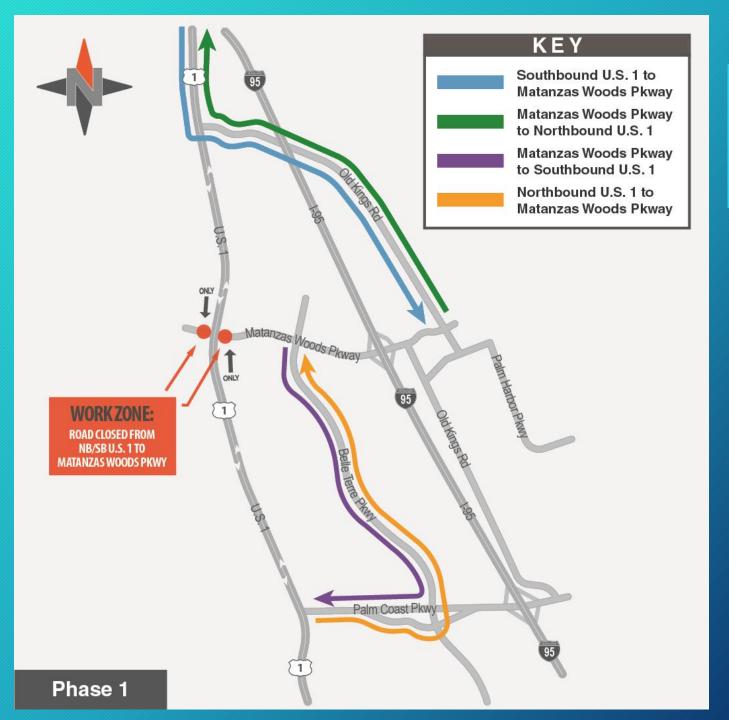

## Phase 1A Activity

- Reduce speed on U.S. 1 to 45 mph
- Close Matanzas Woods Parkway at U.S. 1

 Close inside lanes of U.S. 1, reducing traffic to one outside lane in each direction

- Construct temporary pavement
- Begin utility adjustments
- Begin reconstructing Matanzas Woods Parkway

# Phase 1 Activity

- Shift traffic to inside of U.S. 1 onto newly constructed temporary pavement
- Maintain one NB and one SB travel lane on U.S. 1
- Construct outside of roundabout
- Install drainage
- Complete construction on Matanzas Woods Parkway