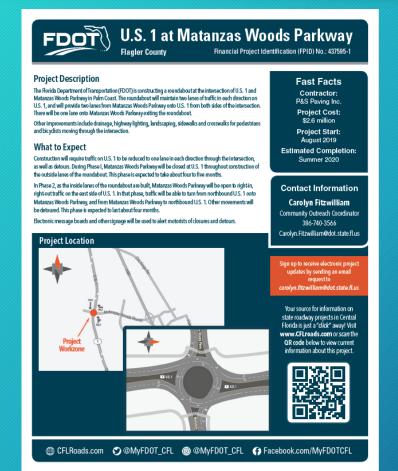

### Construction Schedule

- Project letting: May 22, 2019
- Notice to Proceed: July 26, 2019
- Work start: August 2019
- Contract time: 250 days
- Contractor: P&S Paving, Inc.
- Construction cost: Approx. \$2.6M