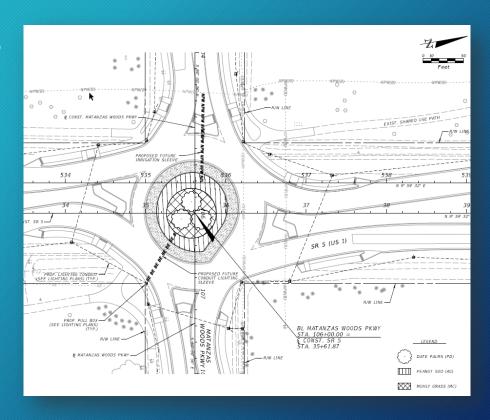

# Overall Final Design

- Two lanes in each direction maintained on U.S. 1
- Suggested U.S. 1 speed through the roundabout is 25 mph
- Matanzas Woods Parkway will have two lanes entering the roundabout, with single exit lanes, on both sides of U.S. 1
- Pedestrian crossings
- Will include landscaping and highway lighting