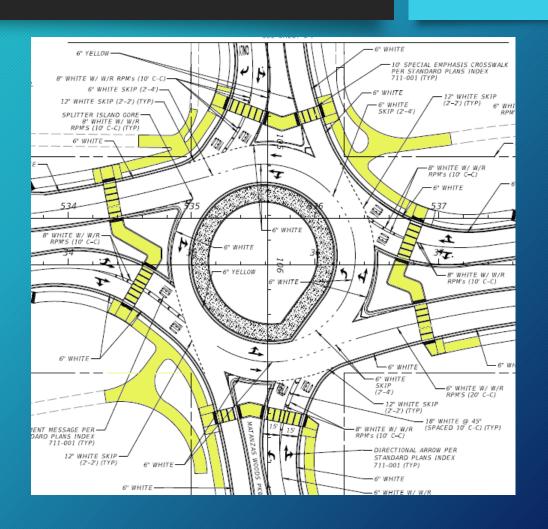

### Other Improvements

- Improved drainage
- Pedestrian crosswalks with refuge islands
- New sidewalk to connect the trails along U.S. 1
- Bike lanes
- New signage and pavement markings