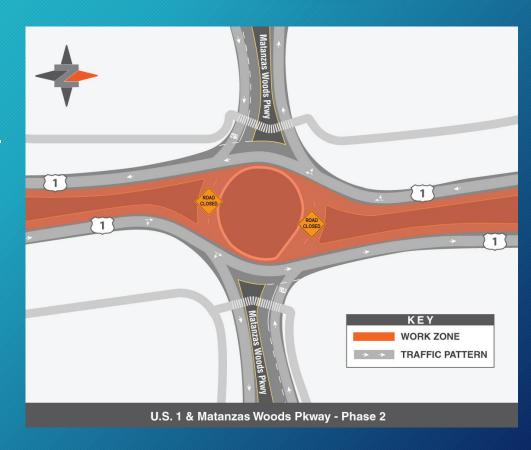

# Phase 2 Activity

- Shift traffic to outside lanes of U.S. 1
- Open Matanzas Woods
   Parkway to right-in, right out traffic (e.g., NB U.S.
   1 to EB Matanzas Woods
   Parkway will be open)
- Complete construction of the roundabout
- Mill and resurface U.S. 1 through the project limits