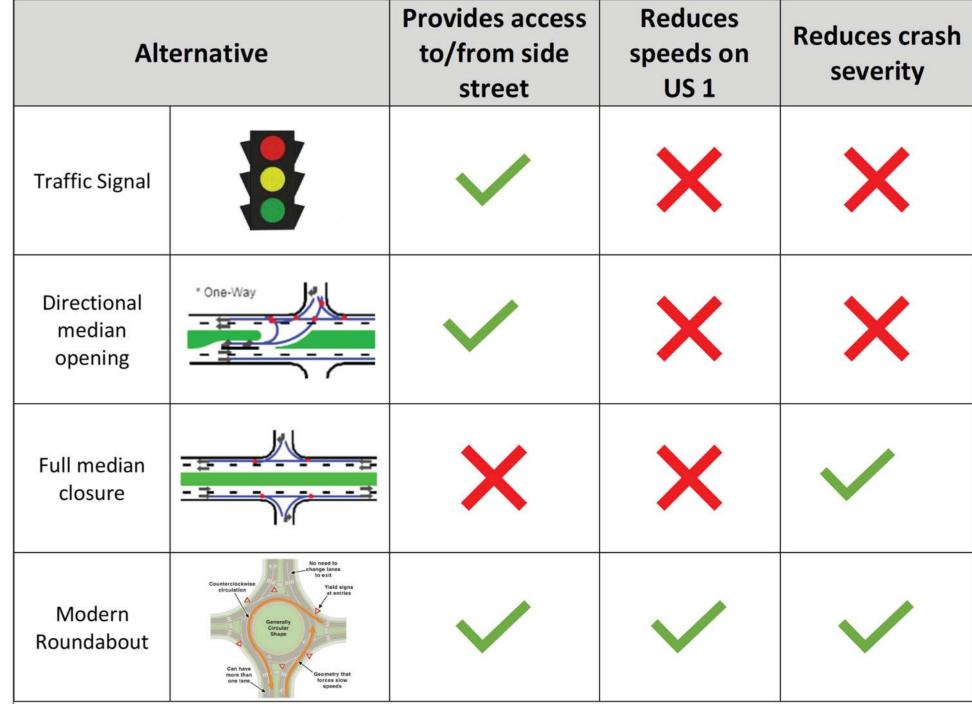

Matanzas Woods Parkway - General Facts:

- Large, visible signs, along with directional pavement markings, assist motorists with navigating the roundabout.
- Southbound and northbound roundabout lanes allow safe access to and from Matanzas Woods Parkway.
- 3. The posted speed through the roundabout will be 25 miles per hour.
- 4. The roundabout accommodates vehicles of all sizes, including passenger cars, buses and large trucks.
- Landscaping, street lighting, roadway curvature, and signage will help to reduce speeds as traffic approaches and proceeds through the roundabout.
- 6. Construction is expected to begin the summer of 2019.
- 7. During construction, motorists will still be able to travel along U.S. 1, and local road access will be maintained.

## 

## **Alternatives Comparison**