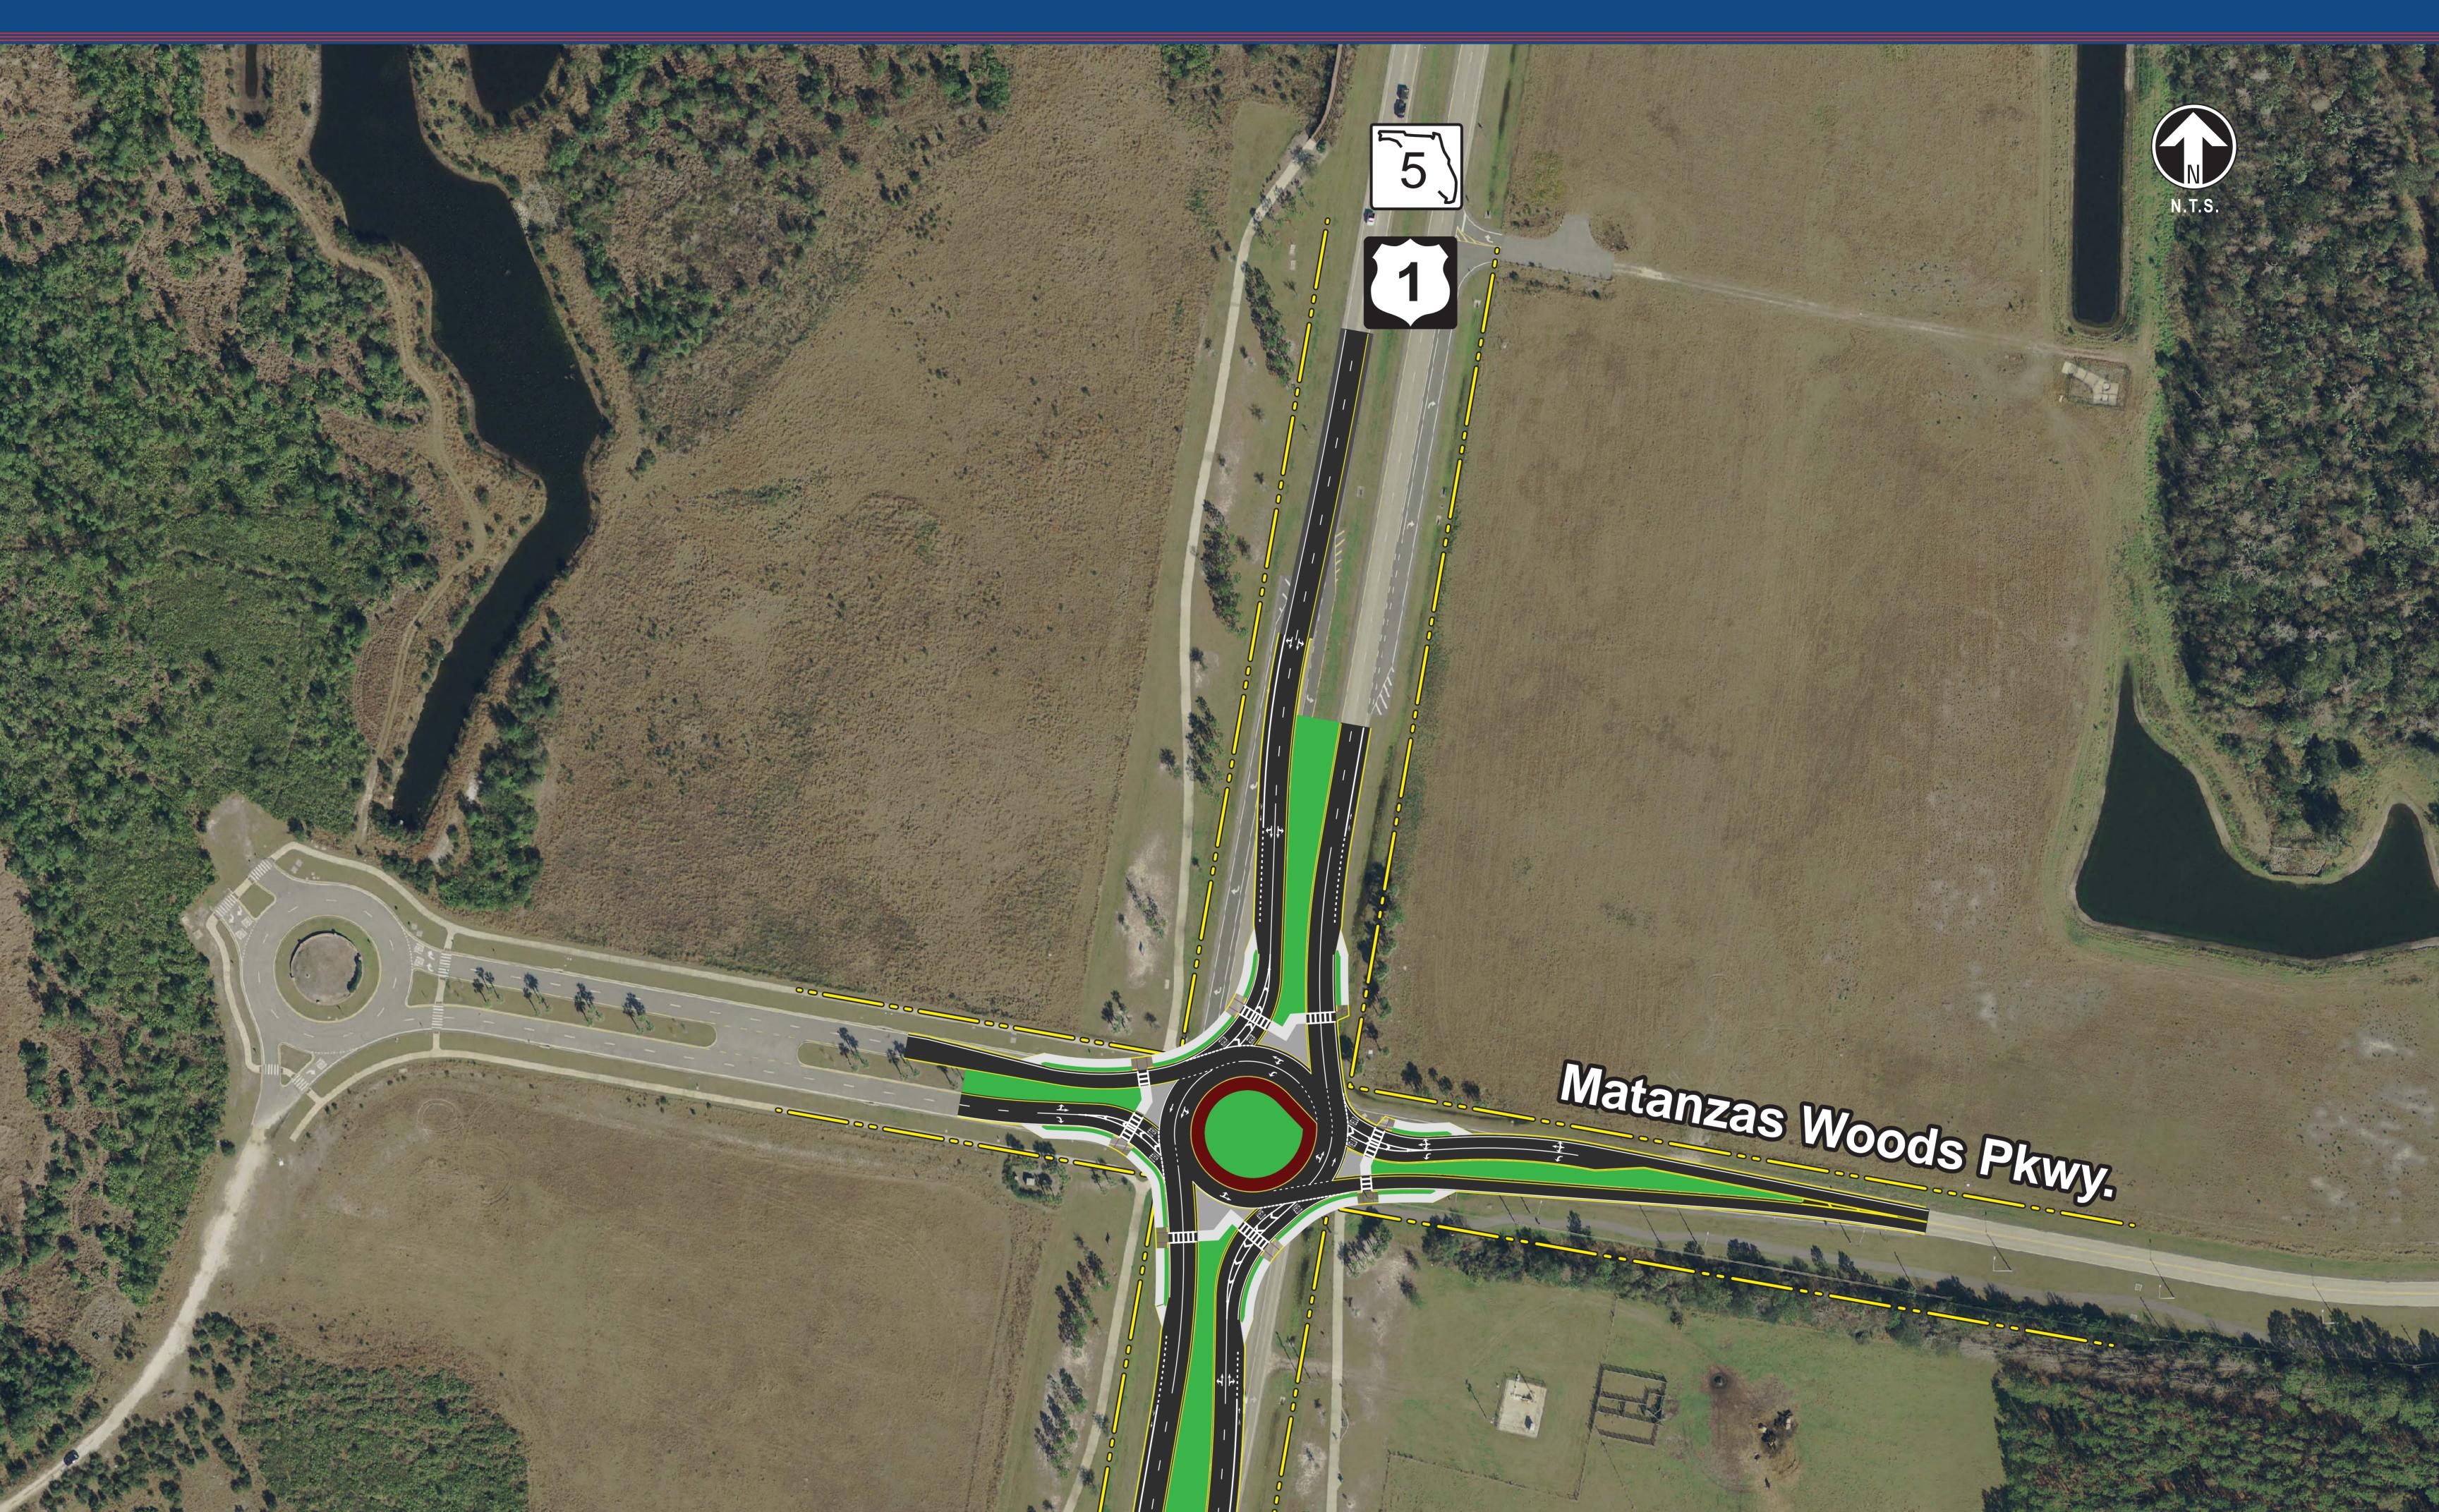

## U.S. 1 Roundabout at Matanzas Woods Parkway - General Facts:

- Large, visible signs, along with directional pavement markings, assist motorists with navigating the roundabout.
- Southbound and northbound roundabout lanes allow safe access to and from Matanzas Woods Parkway.
- 3. The posted speed through the roundabout will be 25 miles per hour.
- 4. The roundabout accommodates vehicles of all sizes, including passenger cars, buses and large trucks.
- Landscaping, street lighting, roadway curvature, and signage will help to reduce speeds as traffic approaches and proceeds through the roundabout.
- 6. Construction is expected to begin the summer of 2019.
- 7. During construction, motorists will still be able to travel along U.S. 1, and local road access will be maintained.