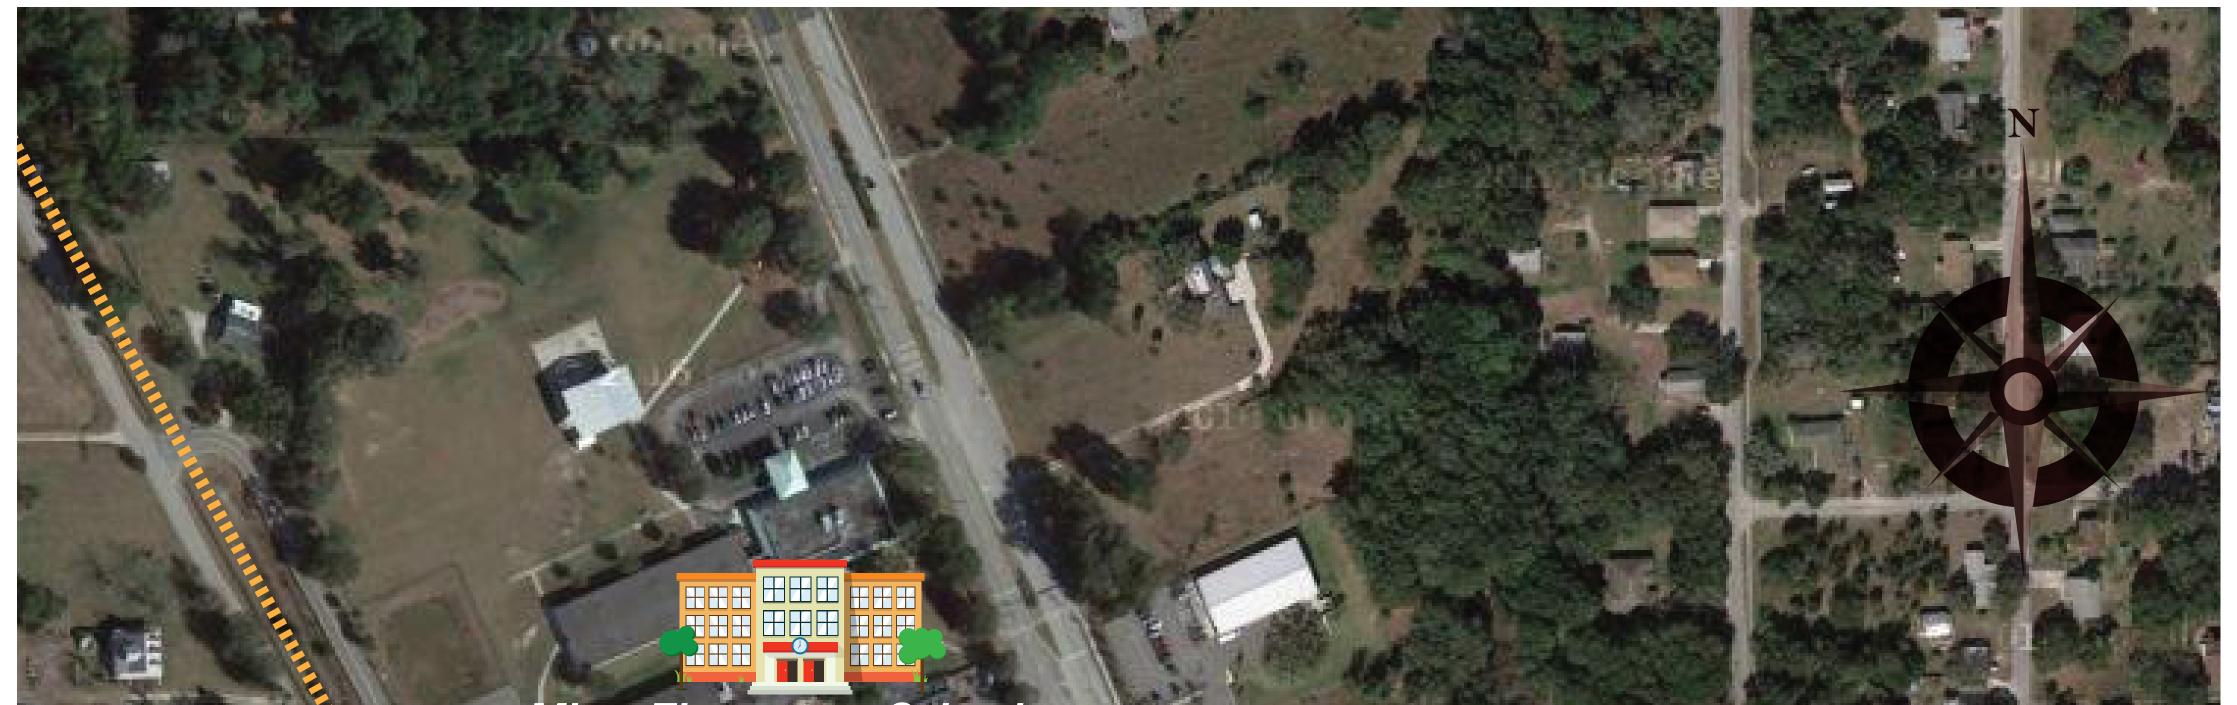

## **Florida East Central Regional Rail Trail Crosswalk Improvements near Mims Elementary School** Financial Project Number: 424040-4-52-01

rain St

Mims Elementary School

stanley St

## NEW CROSSWALK - NO SCHOOL CROSSING GUARD

NEW CROSSWALK WITH SCHOOL CROSSING GUARD

a

Z

w Main St

**OLD CROSSWALK** 

In partnership with: Brevard County, City of Titusville, Florida Department of Environmental Protection, and Space Coast Transportation Planning Organization