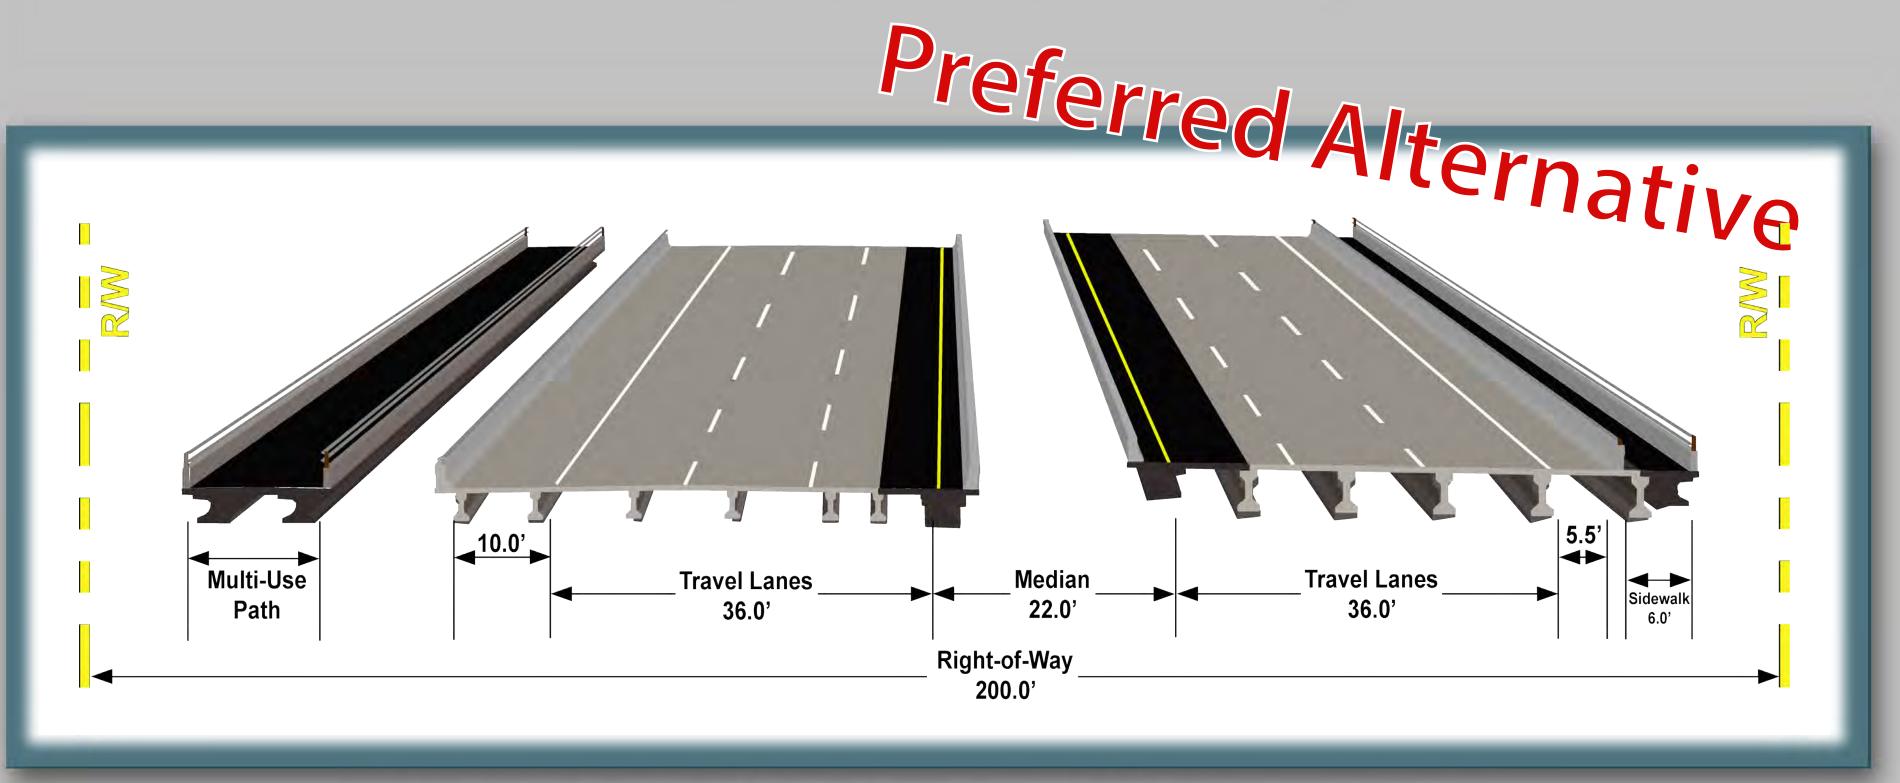

#### NOW THEREFORE,

- 1. The DEPARTMENT has undertaken project number FM 428947-1-21-01, generally described as "SR 40 PD& E Study from Breakaway Trail to Williamson Boulevard in Ormond Beach", which study reflects the construction of a 12' shared-use trail to be located on the north side of SR 40. Conceptual plans and approved typical sections of the preferred alternative are shown in Exhibit "A". The LOCAL GOVERNMENT has cooperated with and supported the DEPARTMENT's work efforts in these regards. The DEPARTMENT will be responsible for future phases of project implementation to include final design, right-of-way acquisition and construction. The DEPARTMENT shall have final decision authority with respect to the design of the project and design review process.
- 2. The LOCAL GOVERNMENT acknowledges and agrees that the improvements and structures located within the right of way are and will remain under the ownership of the DEPARTMENT. Notwithstanding the requirements hereof, maintenance during construction shall be the responsibility of the DEPARTMENT and its contractor.
- 3. The DEPARTMENT shall have the sole authority for the decisions associated with the construction of the 12' shared-use trail and associated pedestrian bridge and with respect to make all decisions relating to, and including the need for, change orders and supplemental agreements.
- 4. All payment and performance bonds shall be issued in favor of the DEPARTMENT. All warranties shall be made in favor of the LOCAL GOVERNMENT.
- 5. Upon completion of the project, the DEPARTMENT shall issue a Notice of Final Acceptance to the contractor with a copy of said notice being provided to the LOCAL GOVERNMENT. Upon issuance of the Notice of Final Acceptance, the LOCAL GOVERNMENT shall be immediately responsible for the perpetual maintenance of the entire 12' wide shared-use trail (excepting the pedestrian

# **Preferred Alternative Concept Plans Approved Typical Section Package**

Financial Management Number: 428947-1-21-01

SR 40 PD& E Study from Breakaway Trail to Williamson Boulevard in Ormond Beach