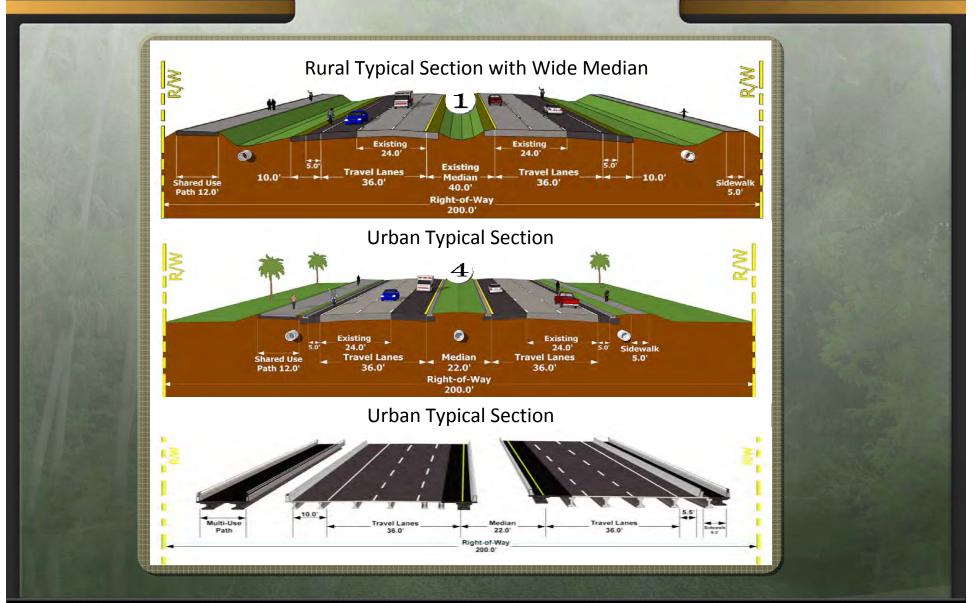

#### NOW THEREFORE,

- 1. The DEPARTMENT has undertaken project number FM 428947-1-21-01, generally described as "SR 40 PD& E Study from Breakaway Trail to Williamson Boulevard in Ormond Beach", which study reflects the construction of a 12' shared-use trail to be located on the north side of SR 40. Conceptual plans and approved typical sections of the preferred alternative are shown in Exhibit "A". The LOCAL GOVERNMENT has cooperated with and supported the DEPARTMENT's work efforts in these regards. The DEPARTMENT will be responsible for future phases of project implementation to include final design, right-of-way acquisition and construction. The DEPARTMENT shall have final decision authority with respect to the design of the project and design review process.
- 2. The LOCAL GOVERNMENT acknowledges and agrees that the improvements and structures located within the right of way are and will remain under the ownership of the DEPARTMENT. Notwithstanding the requirements hereof, maintenance during construction shall be the responsibility of the DEPARTMENT and its contractor.
- 3. The DEPARTMENT shall have the sole authority for the decisions associated with the construction of the 12' shared-use trail and associated pedestrian bridge and with respect to make all decisions relating to, and including the need for, change orders and supplemental agreements.
- 4. All payment and performance bonds shall be issued in favor of the DEPARTMENT. All warranties shall be made in favor of the LOCAL GOVERNMENT.
- 5. Upon completion of the project, the DEPARTMENT shall issue a Notice of Final Acceptance to the contractor with a copy of said notice being provided to the LOCAL GOVERNMENT. Upon issuance of the Notice of Final Acceptance, the LOCAL GOVERNMENT shall be immediately responsible for the perpetual maintenance of the entire 12' wide shared-use trail (excepting the pedestrian

# **Preferred Alternative Concept Plans Approved Typical Section Package**

Financial Management Number: 428947-1-21-01

SR 40 PD& E Study from Breakaway Trail to Williamson Boulevard in Ormond Beach

#### PROPERTY OWNER NOT FLATTER THAN IN GROUND GROUND LIMITS/MILEPOST M.P. 24.5 TO M.P. 26.5 VOLUSIA JEVEL LEVEL RIW LINE CONCRETE SIDEWALK in M 14 COUNTY NAME OI SHEDS PAVED PROPOSED ROADWAY TYPICAL SECTION E00 12 TYPE 8 STABILIZATION LBR 40 EASTBOUND PROFILE GRADE MILL AND RESURFACE EXIST. SR 40 (GRANADA AVENUE) 10/11/15 Date PROJECT IDENTIFICATION DESIGN SPEED = 65 MPH POSTED SPEED = 50 MPH (EXISTING) STA 1281+60.00 TO STA 1320+59.00 500 18 CONST FDOT CONCURRENCE RURAL TYPICAL SECTION 20, SR 40 PROJECT DEVELOPMENT & ENVIRONMENTAL STUDY Annette K. Brennan, P.E. FDOT District Design Engineer FEDERAL AID PROJECT NO. PAVED 20 H \dgn\_projects\SR40\roadway\typsrd\_SR40\_typicals.dgn ROAD DESIGNATION \_ 12- TYPE B STABILIZATION LBR 40 WESTBOUND 200 PROFILE GRADE POINT SHLDR. N 0.02 428947-1-22-01 APPROVED BY JOHN R. FREEMAN, JR., P.E. 10' SHLDR 7 3 5 4 10 41.19 PM 14 BORDER WIDTH SHARED USE PATH Engineer of Record Signature RAW LINE SSO 2.5" ASPWALT-FINANCIAL PROJECT ID\_ 12" TYPE B STABILIZATION— 1 trans PROJECT DESCRIPTION 10,8/2013 SECTION NO. Thu 1

#### PROPERTY OWNER NOT FLATTER THAN 1:6 \* STA 1325+6269 TO STA 1340+59 36 SUPERCECUATED SECTION CROSS SLOPE VARIES DEPENDING UPON SUPEREVEY TION RATE, MATCH EXISTING CROSS SLOPE GROUND LIMITS/MILEPOST M.P. 24.5 TO M.P. 26.5 VOLUSIA I' SOD RVW LINE-34 BORDER WIDTH CONCRETE SIDEWALK in in 14 COUNTY NAME 10' SHLDR PAVED 0.03\* PROPOSED ROADWAY TYPICAL SECTION 12" TYPE B STABILIZATION-LBR 40 7 EASTBOUND PROFILE GRADE 12 MILL AND RESURFACE EXIST SR 40 (GRANADA AVENUE) PROJECT IDENTIFICATION 0 02\* Date RURAL TYPICAL SECTION DESIGN SPEED = 65 MPH POSTED SPEED = 50 MPH (EXISTING) STA. 1320+59.00 TO STA, 1340+59.36 - @ CONST EXIST. PAVED SHLDR 4 FDOT CONCURRENCE 50, SR 40 PROJECT DEVELOPMENT & ENVIRONMENTAL STUDY A Annette K. Brennan, P.E. FDOT District Design Engineer FEDERAL AID PROJECT NO. PAVED SHLDR H'\dgn\_projects\SR40\roadway\typsrd\_SR40\_typicals,dgn ROAD DESIGNATION MILL AND RESURFACE EXIST -200 12" TYPE B STABILIZATION LBR 40 WESTBOUND 0.02\* PROFILE GRADE POINT SHLDR 12 0.02\* 428947-1-22-01 APPROVED BY JOHN R. FREEMAN, JR., P.E. 10' SHLDR 10 41 46 PM 14 34 30RDER WIDTH SHARED USE PATH recon Erigineer Of Record Signature and Date 10/10/201 - R/W LINE 2.5" ASPHALT -SOD FINANCIAL PROJECT ID. 12" TYPE B STABILIZATION — LBR 40 PROJECT DESCRIPTION SECTION NO. SLOPE VARIES NOT STEEPER THAN 12 NATURAL-GROUND

## LIMITS/MILEPOST M.P. 24.5 TO M.P. 26.5 VOLUSIA RIM LINE -COUNTY NAME Z SOD LEYEL VARIES. EASTBOUND LIMITS OF CONSTRUCTION PROPOSED ROADWAY TYPICAL SECTION BIKE LAW MILL AND RESURFACE SR 40 (GRANADA AVENUE) PROJECT IDENTIFICATION Date URBAN TYPICAL SECTION DESIGN SPEED = 45 MPH POSTED SPEED = 45 MPH STA 1340+59.36 TO STA. 1381+56.09 FDOT CONCURRENCE SR 40 PROJECT DEVELOPMENT & ENVIRONMENTAL STUDY Annette K. Brennan, P.E. FDOT District Design Engineer URB AND GUTTER FEDERAL AID PROJECT NO. H\dgn\_projects\SR40\roadway\typsrd\_SR40\_typicals.dgn ROAD DESIGNATION WESTBOUND PROFILE -GRADE POINT MILL AND RESURFACE EXISTING CURB AND GUTTER TYPE F -12" TYPE B STABILIZATION 18K 40 12 OR TO SUIT PROPERTY OWNER NOT FLATTER THAN 16 - 25° ASPHALT APPROVED BY: JOHN R. FREEMAN, JR., P.E. 428947-1-22-01 VARIES -T 2 SOD Md 90 95 5 Engineer Of Record Signature and Date 1010/2013 FINANCIAL PROJECT ID. PROJECT DESCRIPTION 10/8/2013 - RIW LINE SECTION NO.