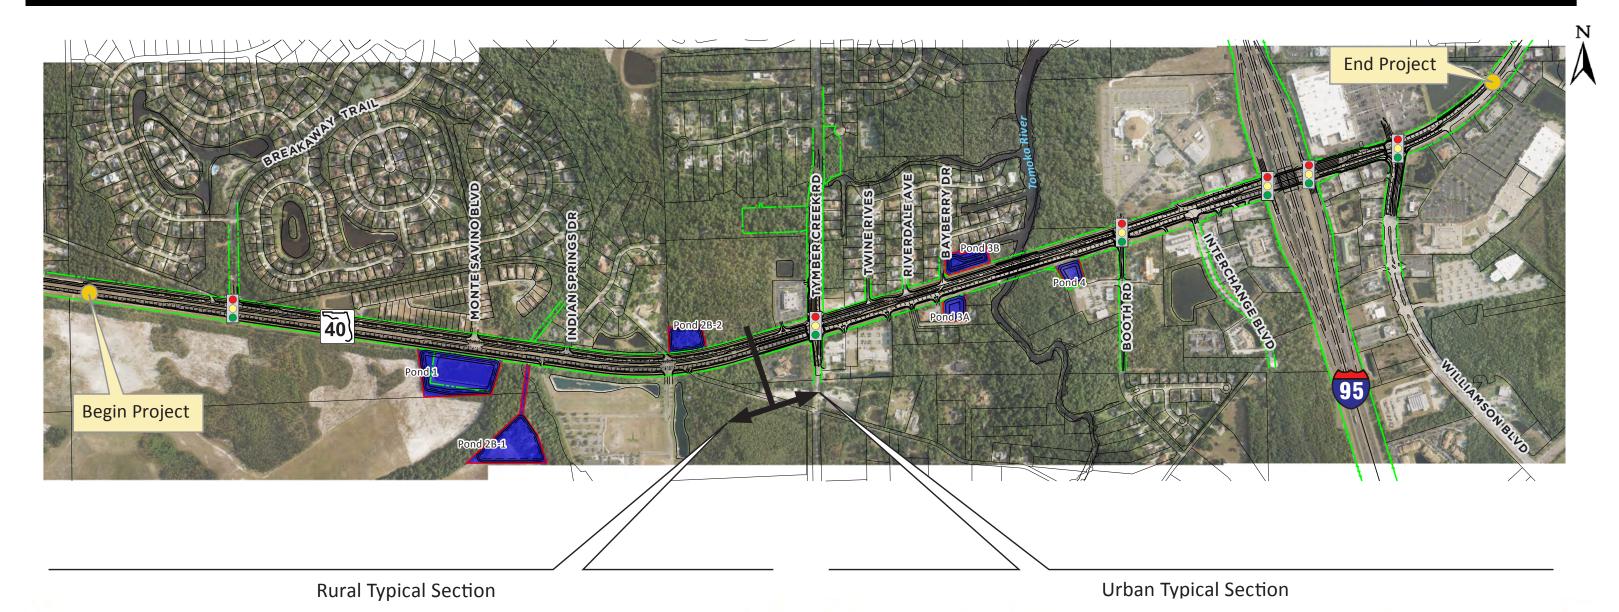

# **Preferred Alternative Concept Plans Approved Typical Section Package**

Financial Management Number: 428947-1-21-01

SR 40 PD& E Study from Breakaway Trail to Williamson Boulevard in Ormond Beach

#### PROPERTY OWNER NOT FLATTER THAN IN GROUND GROUND LIMITS/MILEPOST M.P. 24.5 TO M.P. 26.5 VOLUSIA JEVEL LEVEL RIW LINE CONCRETE SIDEWALK in M 14 COUNTY NAME OI SHEDS PAVED PROPOSED ROADWAY TYPICAL SECTION E00 12 TYPE 8 STABILIZATION LBR 40 EASTBOUND PROFILE GRADE MILL AND RESURFACE EXIST. SR 40 (GRANADA AVENUE) 10/11/15 Date PROJECT IDENTIFICATION DESIGN SPEED = 65 MPH POSTED SPEED = 50 MPH (EXISTING) STA 1281+60.00 TO STA 1320+59.00 500 18 CONST FDOT CONCURRENCE RURAL TYPICAL SECTION 20, SR 40 PROJECT DEVELOPMENT & ENVIRONMENTAL STUDY Annette K. Brennan, P.E. FDOT District Design Engineer FEDERAL AID PROJECT NO. PAVED 20 H \dgn\_projects\SR40\roadway\typsrd\_SR40\_typicals.dgn ROAD DESIGNATION \_ 12- TYPE B STABILIZATION LBR 40 WESTBOUND 200 PROFILE GRADE POINT SHLDR. N 0.02 428947-1-22-01 APPROVED BY JOHN R. FREEMAN, JR., P.E. 10' SHLDR 7 3 5 4 10 41.19 PM 14 BORDER WIDTH SHARED USE PATH Engineer of Record Signature RAW LINE SSO 2.5" ASPWALT-FINANCIAL PROJECT ID\_ 12" TYPE B STABILIZATION— 1 trans PROJECT DESCRIPTION 10,8/2013 SECTION NO. Thu 1

#### PROPERTY OWNER NOT FLATTER THAN 1:6 \* STA 1325+6269 TO STA 1340+59 36 SUPERCECUATED SECTION CROSS SLOPE VARIES DEPENDING UPON SUPEREVEY TION RATE, MATCH EXISTING CROSS SLOPE GROUND LIMITS/MILEPOST M.P. 24.5 TO M.P. 26.5 VOLUSIA I' SOD RVW LINE-34 BORDER WIDTH CONCRETE SIDEWALK in in 14 COUNTY NAME 10' SHLDR PAVED 0.03\* PROPOSED ROADWAY TYPICAL SECTION 12" TYPE B STABILIZATION-LBR 40 7 EASTBOUND PROFILE GRADE 12 MILL AND RESURFACE EXIST SR 40 (GRANADA AVENUE) PROJECT IDENTIFICATION 0 02\* Date RURAL TYPICAL SECTION DESIGN SPEED = 65 MPH POSTED SPEED = 50 MPH (EXISTING) STA. 1320+59.00 TO STA, 1340+59.36 - @ CONST EXIST. PAVED SHLDR 4 FDOT CONCURRENCE 50, SR 40 PROJECT DEVELOPMENT & ENVIRONMENTAL STUDY A Annette K. Brennan, P.E. FDOT District Design Engineer FEDERAL AID PROJECT NO. PAVED SHLDR H'\dgn\_projects\SR40\roadway\typsrd\_SR40\_typicals,dgn ROAD DESIGNATION MILL AND RESURFACE EXIST -200 12" TYPE B STABILIZATION LBR 40 WESTBOUND 0.02\* PROFILE GRADE POINT SHLDR 12 0.02\* 428947-1-22-01 APPROVED BY JOHN R. FREEMAN, JR., P.E. 10' SHLDR 10 41 46 PM 14 34 30RDER WIDTH SHARED USE PATH recon Erigineer Of Record Signature and Date 10/10/201 - R/W LINE 2.5" ASPHALT -SOD FINANCIAL PROJECT ID. 12" TYPE B STABILIZATION — LBR 40 PROJECT DESCRIPTION SECTION NO. SLOPE VARIES NOT STEEPER THAN 12 NATURAL-GROUND

## LIMITS/MILEPOST M.P. 24.5 TO M.P. 26.5 VOLUSIA RIM LINE -COUNTY NAME Z SOD LEYEL VARIES. EASTBOUND LIMITS OF CONSTRUCTION PROPOSED ROADWAY TYPICAL SECTION BIKE LAW MILL AND RESURFACE SR 40 (GRANADA AVENUE) PROJECT IDENTIFICATION Date URBAN TYPICAL SECTION DESIGN SPEED = 45 MPH POSTED SPEED = 45 MPH STA 1340+59.36 TO STA. 1381+56.09 FDOT CONCURRENCE SR 40 PROJECT DEVELOPMENT & ENVIRONMENTAL STUDY Annette K. Brennan, P.E. FDOT District Design Engineer URB AND GUTTER FEDERAL AID PROJECT NO. H\dgn\_projects\SR40\roadway\typsrd\_SR40\_typicals.dgn ROAD DESIGNATION WESTBOUND PROFILE -GRADE POINT MILL AND RESURFACE EXISTING CURB AND GUTTER TYPE F -12" TYPE B STABILIZATION 18K 40 12 OR TO SUIT PROPERTY OWNER NOT FLATTER THAN 16 - 25° ASPHALT APPROVED BY: JOHN R. FREEMAN, JR., P.E. 428947-1-22-01 VARIES -T 2 SOD Md 90 95 5 Engineer Of Record Signature and Date 1010/2013 FINANCIAL PROJECT ID. PROJECT DESCRIPTION 10/8/2013 - RIW LINE SECTION NO.