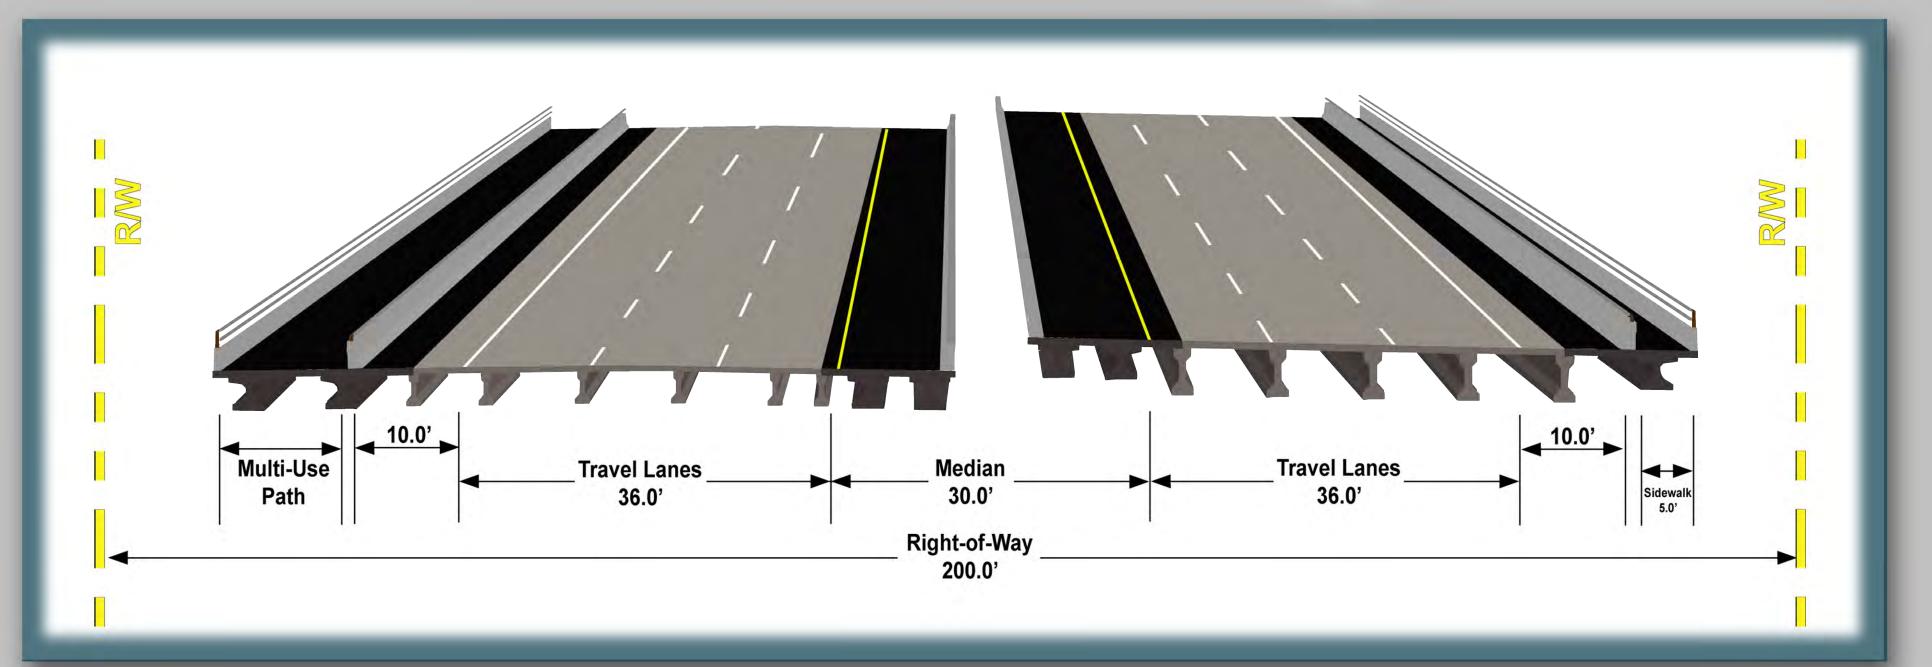

# **Preferred Alternative Concept Plans Approved Typical Section Package**

Financial Management Number: 428947-1-21-01

SR 40 PD& E Study from Breakaway Trail to Williamson Boulevard in Ormond Beach