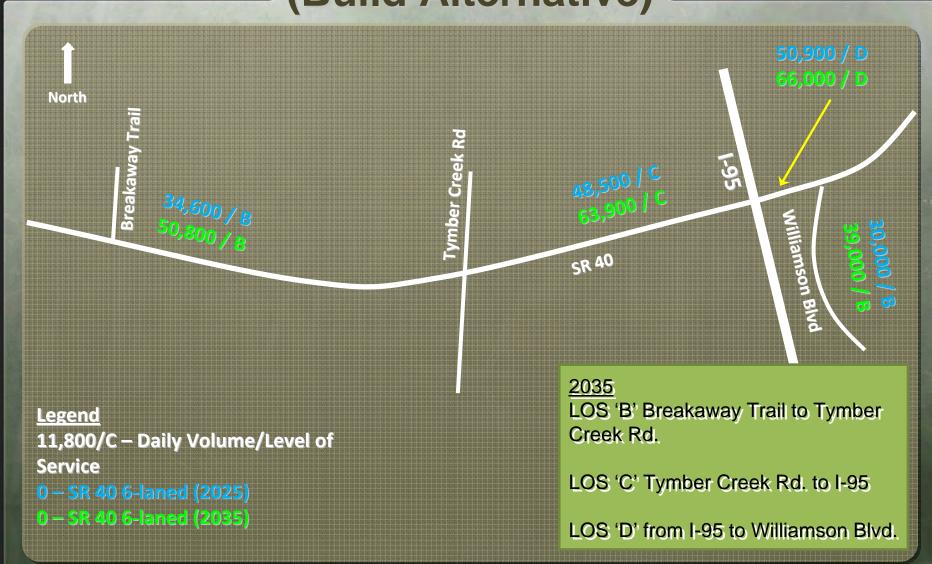

#### 8 Display/Materials:

Informational materials available at the public hearing included a project newsletter and a blank comment form with contact information. The newsletter included a project overview map and a comparative evaluation matrix. There were several display boards including two sets of aerial displays depicting the preferred alternative accompanied by a preferred alternative typical sections board, an existing/future traffic board, an evaluation matrix board, a typical sections alternatives board, and an aerial project overview board. During the formal public hearing presentation, a PowerPoint Presentation was shown to the public. Copies of these materials can be found in *Appendix D*.