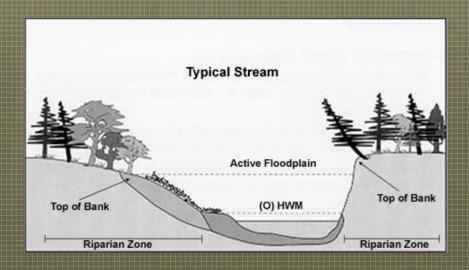

ture traffic
    - Meets Purpose & Need
  - Minimal Environmental Impacts



#### **Recommended Preferred Alternative**



## Right of Way Needs

- There are NO relocations anticipated with the recommended improvements
- Properties Impacted
  - 2 Commercial
  - 8 Vacant / Undeveloped
  - 0 Residential
- 13.08 Acres of total Right-of-Way
  - Mostly Stormwater ponds

# **Environmental Evaluations**

- Wetlands
- Tomoka River
- Floodplains / Water Quality
- Wildlife
- Cultural & Historic Resources
- Noise Impacts
- Contamination
- Air Quality





#### Wetlands

- Executive Order 11990 / Wetlands
- Minimal Impacts 1.2 acres
- Mitigation



#### **Tomoka River**

- Outstanding Florida Water Body
- Impaired Water Body (for dissolved oxygen)
- Riparian Habitat Protection Zone
- Minimal Impacts





# Floodplains

- Floodplains / Executive Order 11988
- Minimal Impacts: 0.514 acres
- Mitigation



#### Wildlife

- Threatened & Endangered Species Act of 1973 and Florida Statutes
- May affect, but not likely to adversely affect
  - Federally-listed Species (Eastern Indigo Snake,

American Alligator)

- 14 State-listed Species







#### **Cultural & Historic Resources**

- National Historic Preservation Act of 1966, as amended and Florida Statutes
- No Impacts

Concurrence received from the State Historic

Preservation Officer





# **Noise Impacts**

#### **Noise Study Conducted**

- Noise barriers evaluated at 4 locations
  - Children's House Academy
  - Twin Rivers Subdivision
  - Dunkin Donuts (outdoor seating)
  - Calvary Christian Academy

# **Noise Impacts**

#### **Noise S