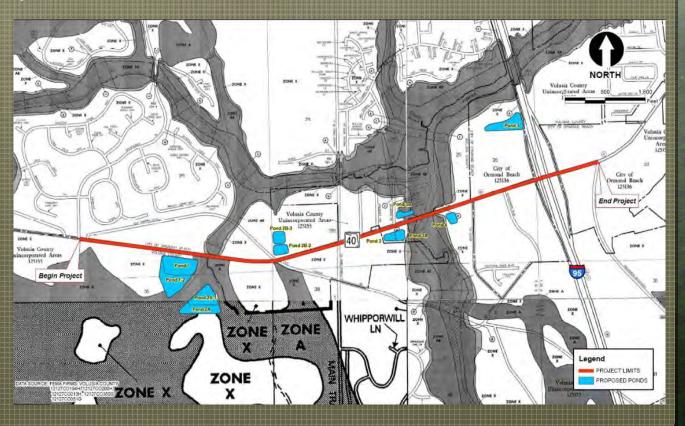

red Alternative**



## Right of Way Needs

- There are NO relocations anticipated with the recommended improvements
- Properties Impacted
  - 2 Commercial
  - 8 Vacant / Undeveloped
  - 0 Residential
- 13.08 Acres of total Right-of-Way
  - Mostly Stormwater ponds

# **Environmental Evaluations**

- Wetlands
- Tomoka River
- Floodplains / Water Quality
- Wildlife
- Cultural & Historic Resources
- Noise Impacts
- Contamination
- Air Quality





#### Wetlands

- Executive Order 11990 / Wetlands
- Minimal Impacts 1.2 acres
- Mitigation



#### **Tomoka River**

- Outstanding Florida Water Body
- Impaired Water Body (for dissolved oxygen)
- Riparian Habitat Protection Zone
- Minimal Impacts





# Floodplains

- Floodplains / Executive Order 11988
- Minimal Impacts: 0.514 acres
- Mitigation



#### Wildlife

- Threatened & Endangered Species Act of 1973 and Florida Statutes
- May affect, but not likely to adversely affect
  - Federally-listed Species (Eastern Indigo Snake,

American Alligator)

- 14 State-listed Species







#### **Cultural & Historic Resources**

- National Historic Preservation Act of 1966, as amended and Florida Statutes
- No Impacts

Concurrence received from the State Historic

Preservation Officer





# **Noise Impacts**

#### **Noise Study Conducted**

- Noise barriers evaluated at 4 locations
  - Children's House Academy
  - Twin Rivers Subdivision
  - Dunkin Donuts (outdoor seating)
  - Calvary Christian Academy

# **Noise Impacts**

#### **Noise Study Results**

- No locations considered cost reasonable
- No barriers recommended





Florida Depar