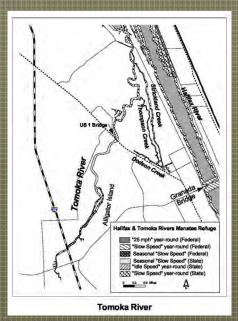

#### **Testimony #2**

Nancy Wencel, Resident: Concerned about the residents exiting Twin Rivers Subdivision trying to go east. Mentioned a pod of manatees living in the Twin Rivers area that may be impacted by the widening.