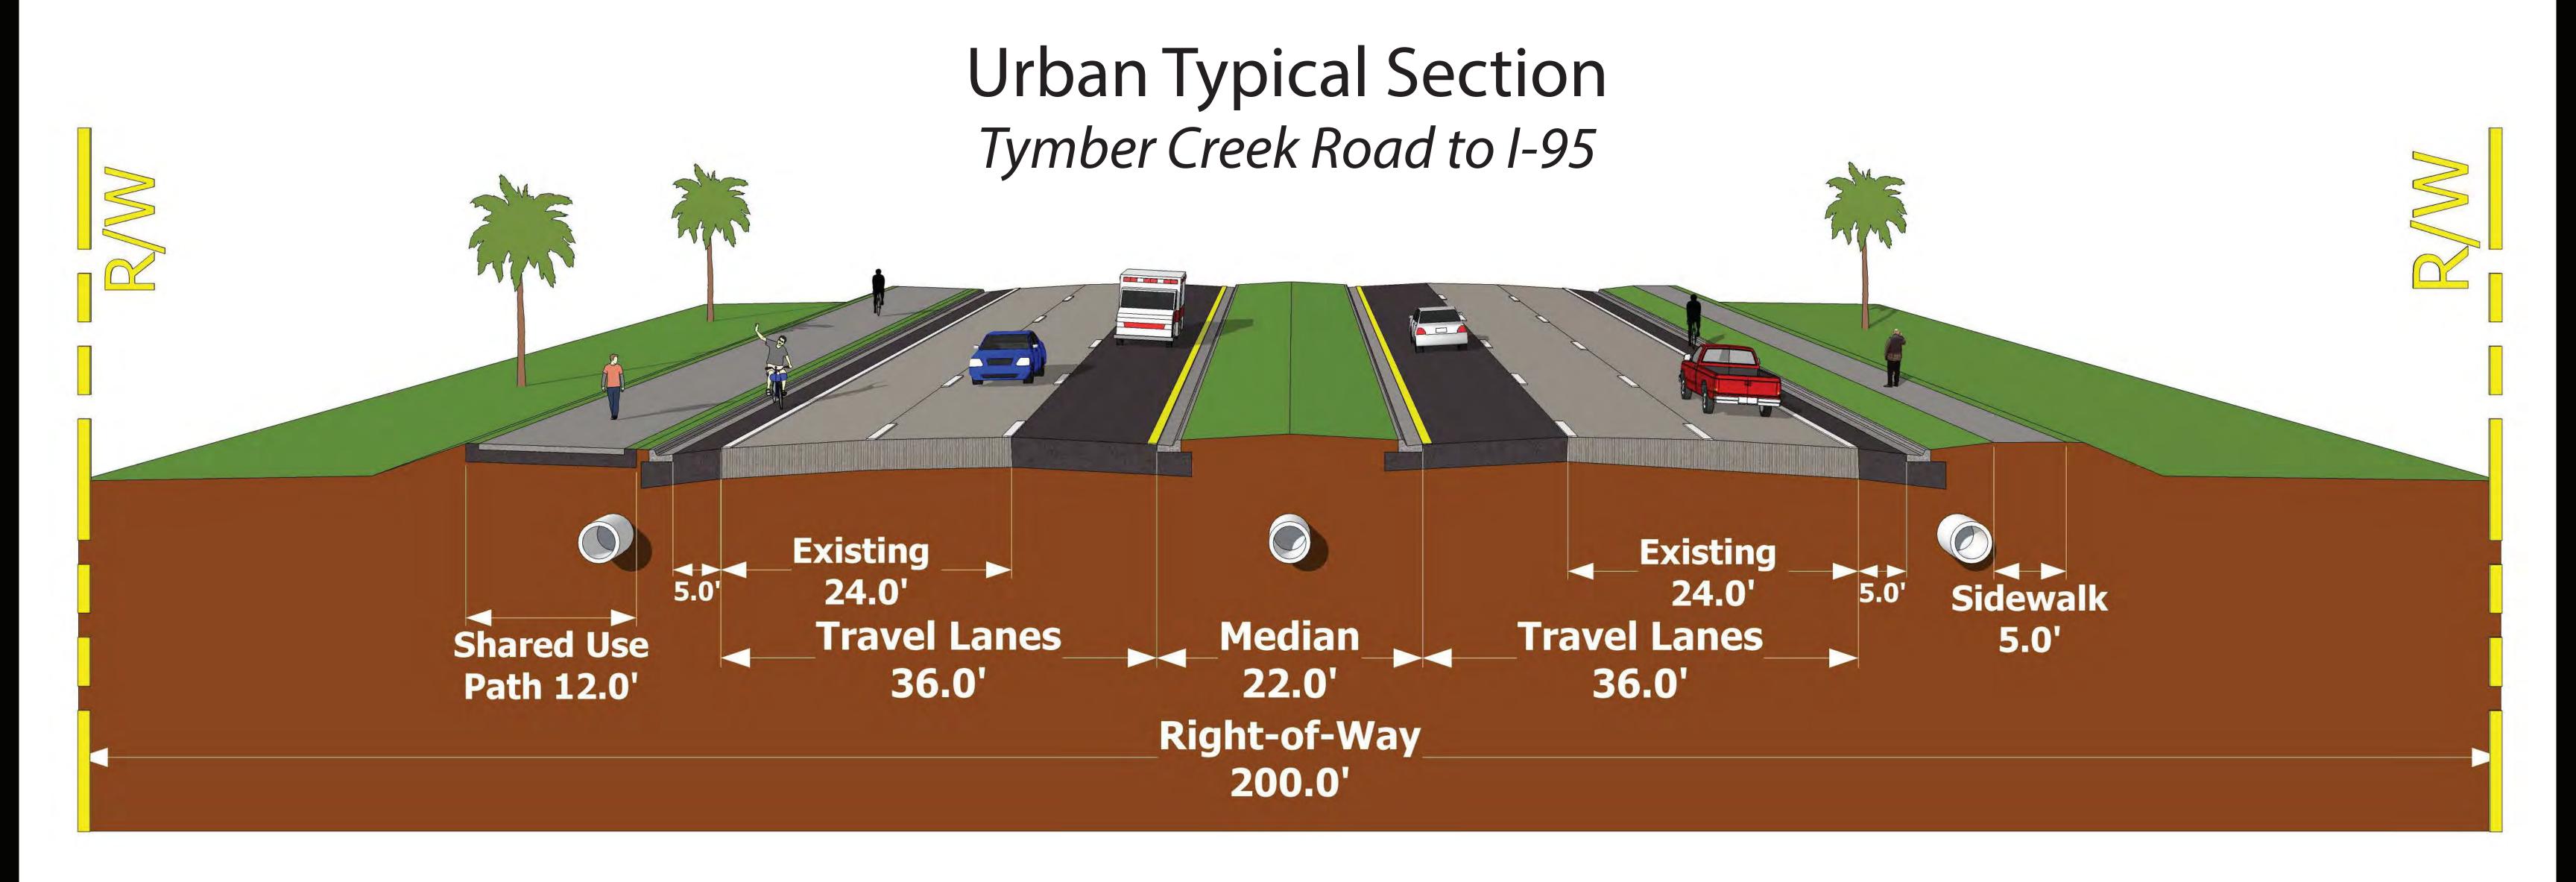

## LIMITS/MILEPOST M.P. 24.5 TO M.P. 26.5 VOLUSIA RIM LINE -COUNTY NAME Z SOD LEYEL VARIES. EASTBOUND LIMITS OF CONSTRUCTION PROPOSED ROADWAY TYPICAL SECTION BIKE LAW MILL AND RESURFACE SR 40 (GRANADA AVENUE) PROJECT IDENTIFICATION Date URBAN TYPICAL SECTION DESIGN SPEED = 45 MPH POSTED SPEED = 45 MPH STA 1340+59.36 TO STA. 1381+56.09 FDOT CONCURRENCE SR 40 PROJECT DEVELOPMENT & ENVIRONMENTAL STUDY Annette K. Brennan, P.E. FDOT District Design Engineer URB AND GUTTER FEDERAL AID PROJECT NO. H\dgn\_projects\SR40\roadway\typsrd\_SR40\_typicals.dgn ROAD DESIGNATION WESTBOUND PROFILE -GRADE POINT MILL AND RESURFACE EXISTING CURB AND GUTTER TYPE F -12" TYPE B STABILIZATION 18K 40 12 OR TO SUIT PROPERTY OWNER NOT FLATTER THAN 16 - 25° ASPHALT APPROVED BY: JOHN R. FREEMAN, JR., P.E. 428947-1-22-01 VARIES -T 2 SOD Md 90 95 5 Engineer Of Record Signature and Date 1010/2013 FINANCIAL PROJECT ID. PROJECT DESCRIPTION 10/8/2013 - RIW LINE SECTION NO.