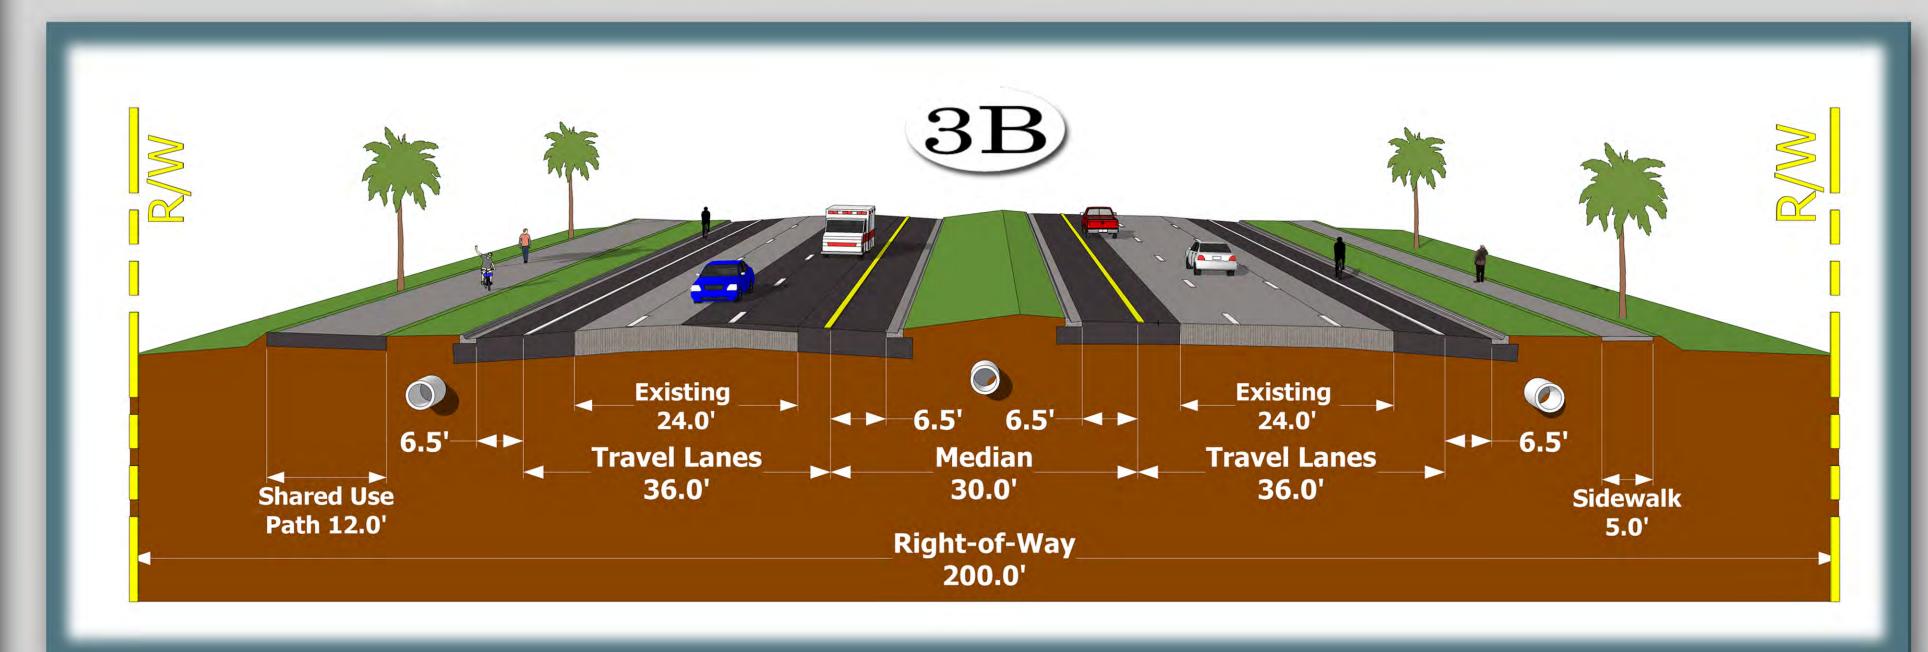

# **Preferred Alternative Concept Plans Approved Typical Section Package**

Financial Management Number: 428947-1-21-01

SR 40 PD& E Study from Breakaway Trail to Williamson Boulevard in Ormond Beach