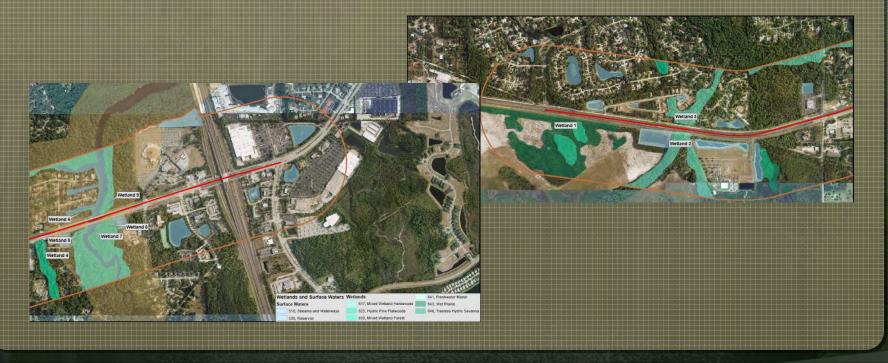

nded Preferred Alternative**

#### **Selection**

- Alternative "B"
  - 10% lower cost than next closest Alternative
    - \$28.6 Million
  - Accommodates future traffic
    - Meets Purpose & Need
  - Minimal Environmental Impacts



#### **Recommended Preferred Alternative**



## Right of Way Needs

- There are NO relocations anticipated with the recommended improvements
- Properties Impacted
  - 2 Commercial
  - 8 Vacant / Undeveloped
  - 0 Residential
- 13.08 Acres of total Right-of-Way
  - Mostly Stormwater ponds

# **Environmental Evaluations**

- Wetlands
- Tomoka River
- Floodplains / Water Quality
- Wildlife
- Cultural & Historic Resources
- Noise Impacts
- Contamination
- Air Quality





#### Wetlands

- Executive Order 11990 / Wetlands
- Minimal Impacts 1.2 acres
- Mitigation



#### **Tomoka River**

- Outstanding Florida Water Body
- Impaired Water Body (for dissolved oxygen)
- Riparian Habitat Protection Zone
- Minimal Impacts





# Floodplains

- Floodplains / Executive Order 11988
- Minimal Impacts: 0.514 acres
- Mitigation



#### Wildlife

- Threatened & Endangered Species Act of 1973 and Florida Statutes
- May affect, but not likely to adversely affect
  - Federally-listed Species (Eastern Indigo Snake,

American Alligator)

- 14 State-listed Species







#### **Cultural & Historic Resources**

- National Historic Preservation Act of 1966, as amended and Florida Statutes
- No Impacts

Concurrence received from the State Historic

Preservation Officer





# **Noise Impacts**

#### **Noise Study Conducted**

- Noise barriers evaluated at 4 locations