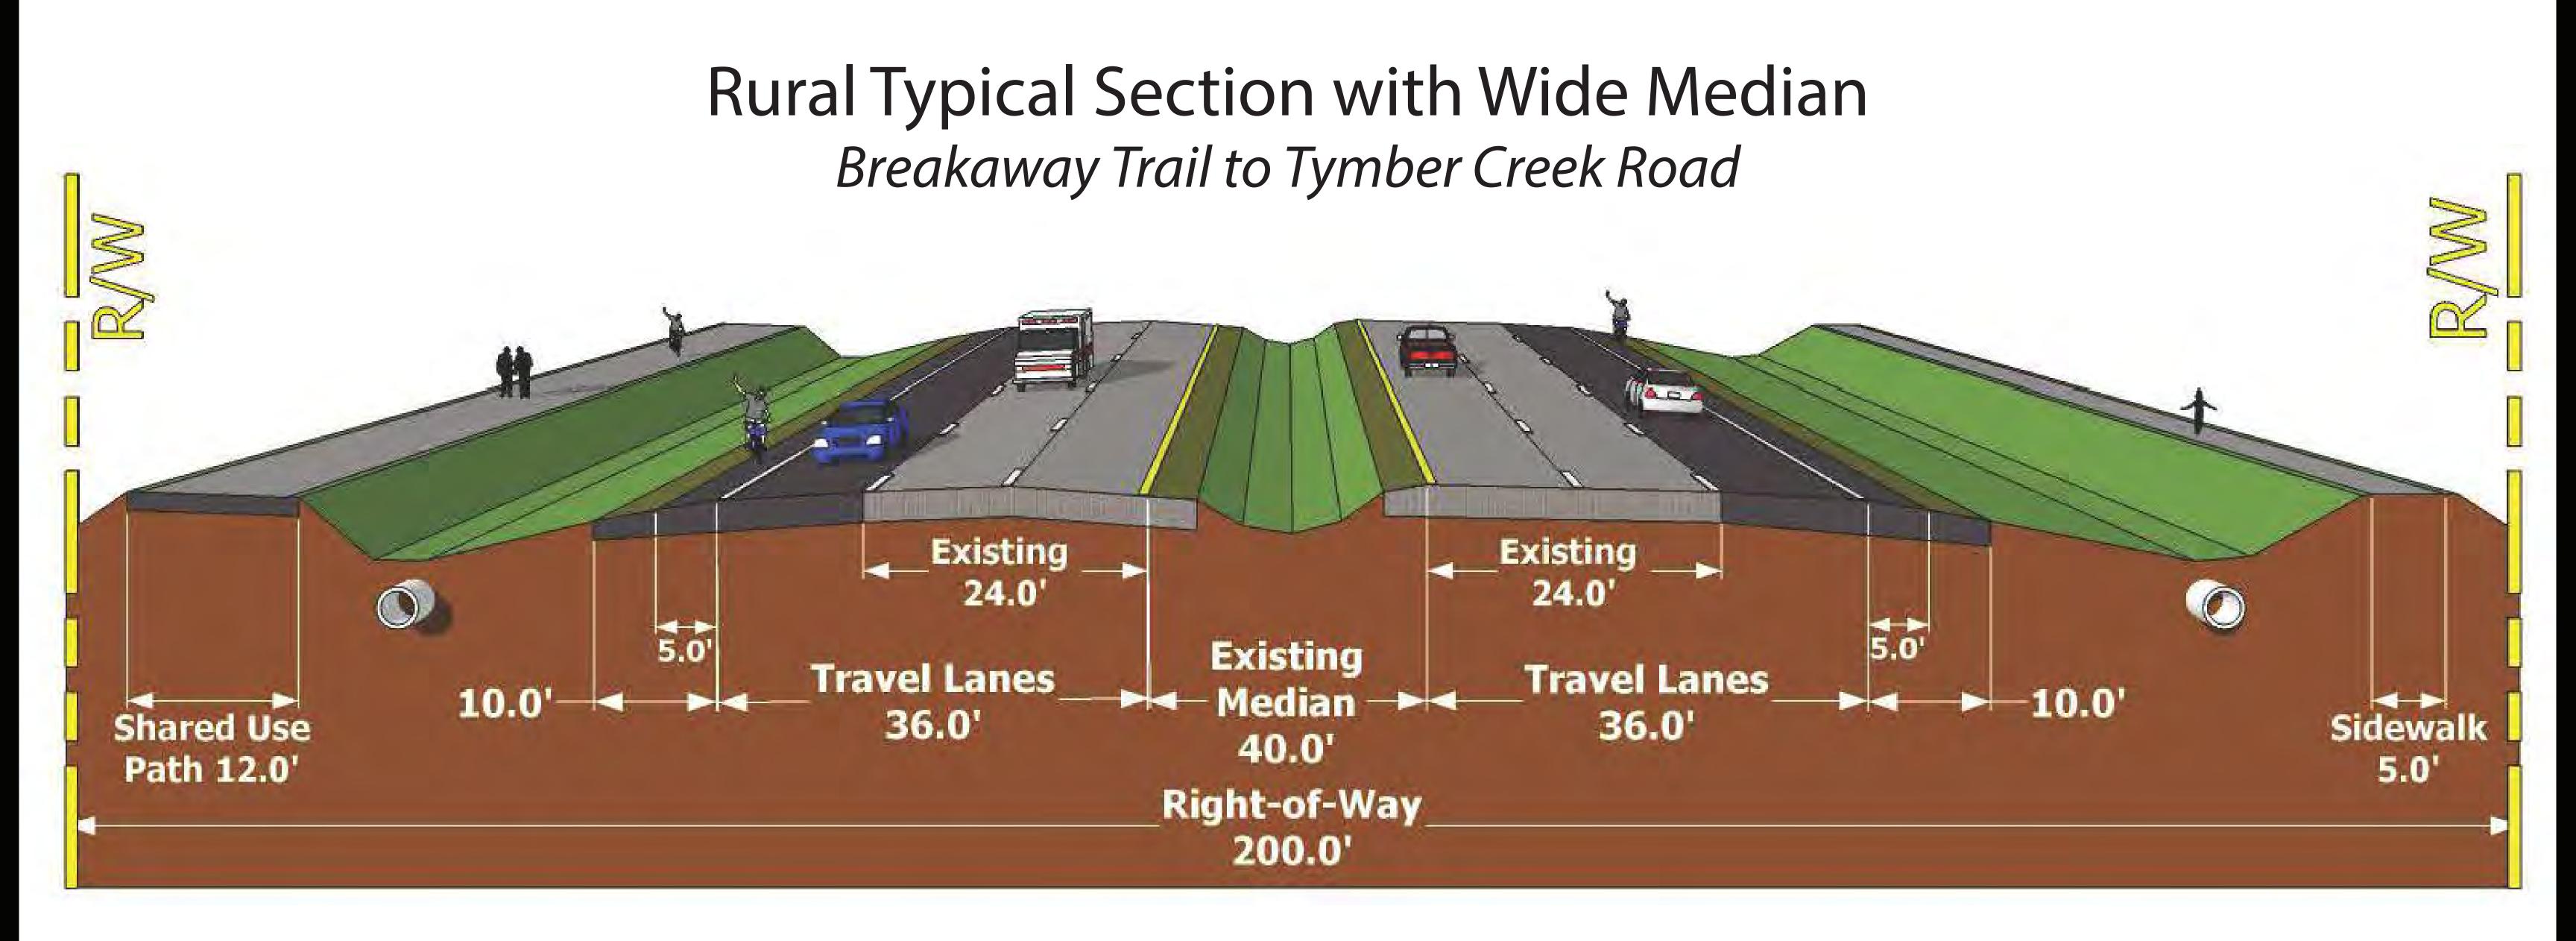

#### PROPERTY OWNER NOT FLATTER THAN IN GROUND GROUND LIMITS/MILEPOST M.P. 24.5 TO M.P. 26.5 VOLUSIA JEVEL LEVEL RIW LINE CONCRETE SIDEWALK in M 14 COUNTY NAME OI SHEDS PAVED PROPOSED ROADWAY TYPICAL SECTION E00 12 TYPE 8 STABILIZATION LBR 40 EASTBOUND PROFILE GRADE MILL AND RESURFACE EXIST. SR 40 (GRANADA AVENUE) 10/11/15 Date PROJECT IDENTIFICATION DESIGN SPEED = 65 MPH POSTED SPEED = 50 MPH (EXISTING) STA 1281+60.00 TO STA 1320+59.00 500 18 CONST FDOT CONCURRENCE RURAL TYPICAL SECTION 20, SR 40 PROJECT DEVELOPMENT & ENVIRONMENTAL STUDY Annette K. Brennan, P.E. FDOT District Design Engineer FEDERAL AID PROJECT NO. PAVED 20 H \dgn\_projects\SR40\roadway\typsrd\_SR40\_typicals.dgn ROAD DESIGNATION \_ 12- TYPE B STABILIZATION LBR 40 WESTBOUND 200 PROFILE GRADE POINT SHLDR. N 0.02 428947-1-22-01 APPROVED BY JOHN R. FREEMAN, JR., P.E. 10' SHLDR 7 3 5 4 10 41.19 PM 14 BORDER WIDTH SHARED USE PATH Engineer of Record Signature RAW LINE SSO 2.5" ASPWALT-FINANCIAL PROJECT ID\_ 12" TYPE B STABILIZATION— 1 trans PROJECT DESCRIPTION 10,8/2013 SECTION NO. Thu 1

#### PROPERTY OWNER NOT FLATTER THAN 1:6 \* STA 1325+6269 TO STA 1340+59 36 SUPERCECUATED SECTION CROSS SLOPE VARIES DEPENDING UPON SUPEREVEY TION RATE, MATCH EXISTING CROSS SLOPE GROUND LIMITS/MILEPOST M.P. 24.5 TO M.P. 26.5 VOLUSIA I' SOD RVW LINE-34 BORDER WIDTH CONCRETE SIDEWALK in in 14 COUNTY NAME 10' SHLDR PAVED 0.03\* PROPOSED ROADWAY TYPICAL SECTION 12" TYPE B STABILIZATION-LBR 40 7 EASTBOUND PROFILE GRADE 12 MILL AND RESURFACE EXIST SR 40 (GRANADA AVENUE) PROJECT IDENTIFICATION 0 02\* Date RURAL TYPICAL SECTION DESIGN SPEED = 65 MPH POSTED SPEED = 50 MPH (EXISTING) STA. 1320+59.00 TO STA, 1340+59.36 - @ CONST EXIST. PAVED SHLDR 4 FDOT CONCURRENCE 50, SR 40 PROJECT DEVELOPMENT & ENVIRONMENTAL STUDY A Annette K. Brennan, P.E. FDOT District Design Engineer FEDERAL AID PROJECT NO. PAVED SHLDR H'\dgn\_projects\SR40\roadway\typsrd\_SR40\_typicals,dgn ROAD DESIGNATION MILL AND RESURFACE EXIST -200 12" TYPE B STABILIZATION LBR 40 WESTBOUND 0.02\* PROFILE GRADE POINT SHLDR 12 0.02\* 428947-1-22-01 APPROVED BY JOHN R. FREEMAN, JR., P.E. 10' SHLDR 10 41 46 PM 14 34 30RDER WIDTH SHARED USE PATH recon Erigineer Of Record Signature and Date 10/10/201 - R/W LINE 2.5" ASPHALT -SOD FINANCIAL PROJECT ID. 12" TYPE B STABILIZATION — LBR 40 PROJECT DESCRIPTION SECTION NO. SLOPE VARIES NOT STEEPER THAN 12 NATURAL-GROUND