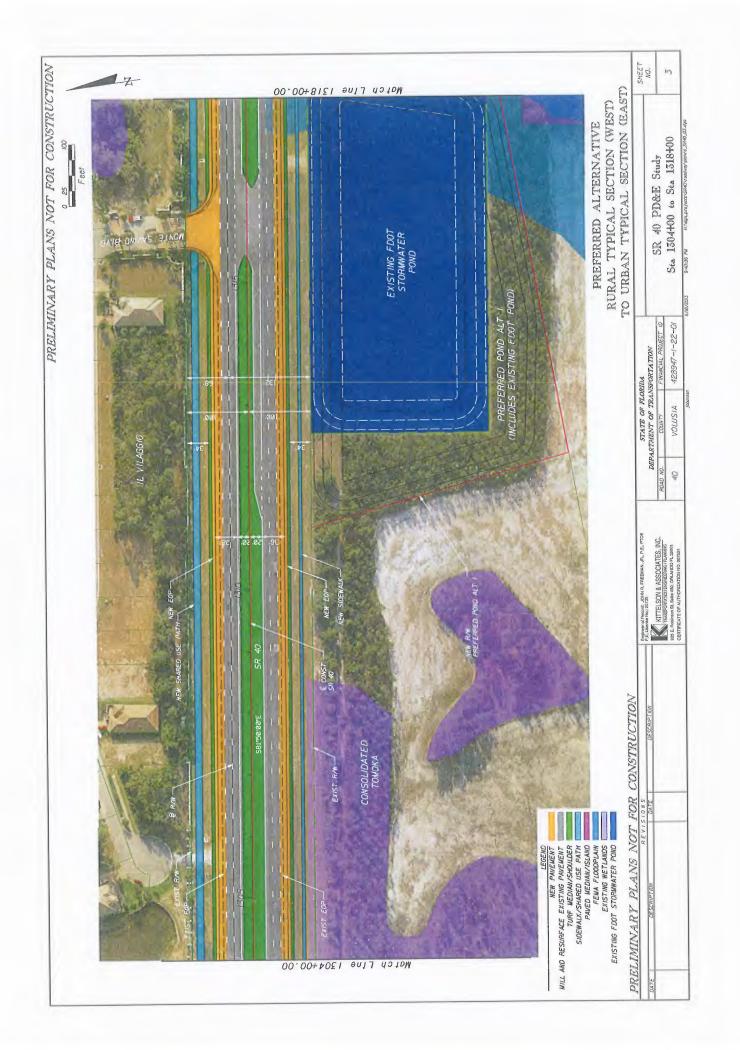

# **Preferred Alternative Concept Plans Approved Typical Section Package**

Financial Management Number: 428947-1-21-01

SR 40 PD& E Study from Breakaway Trail to Williamson Boulevard in Ormond Beach

## LIMITS/MILEPOST M.P. 24.5 TO M.P. 26.5 VOLUSIA RIM LINE -COUNTY NAME Z SOD LEYEL VARIES. EASTBOUND LIMITS OF CONSTRUCTION PROPOSED ROADWAY TYPICAL SECTION BIKE LAW MILL AND RESURFACE SR 40 (GRANADA AVENUE) PROJECT IDENTIFICATION Date URBAN TYPICAL SECTION DESIGN SPEED = 45 MPH POSTED SPEED = 45 MPH STA 1340+59.36 TO STA. 1381+56.09 FDOT CONCURRENCE SR 40 PROJECT DEVELOPMENT & ENVIRONMENTAL STUDY Annette K. Brennan, P.E. FDOT District Design Engineer URB AND GUTTER FEDERAL AID PROJECT NO. H\dgn\_projects\SR40\roadway\typsrd\_SR40\_typicals.dgn ROAD DESIGNATION WESTBOUND PROFILE -GRADE POINT MILL AND RESURFACE EXISTING CURB AND GUTTER TYPE F -12" TYPE B STABILIZATION 18K 40 12 OR TO SUIT PROPERTY OWNER NOT FLATTER THAN 16 - 25° ASPHALT APPROVED BY: JOHN R. FREEMAN, JR., P.E. 428947-1-22-01 VARIES -T 2 SOD Md 90 95 5 Engineer Of Record Signature and Date 1010/2013 FINANCIAL PROJECT ID. PROJECT DESCRIPTION 10/8/2013 - RIW LINE SECTION NO.