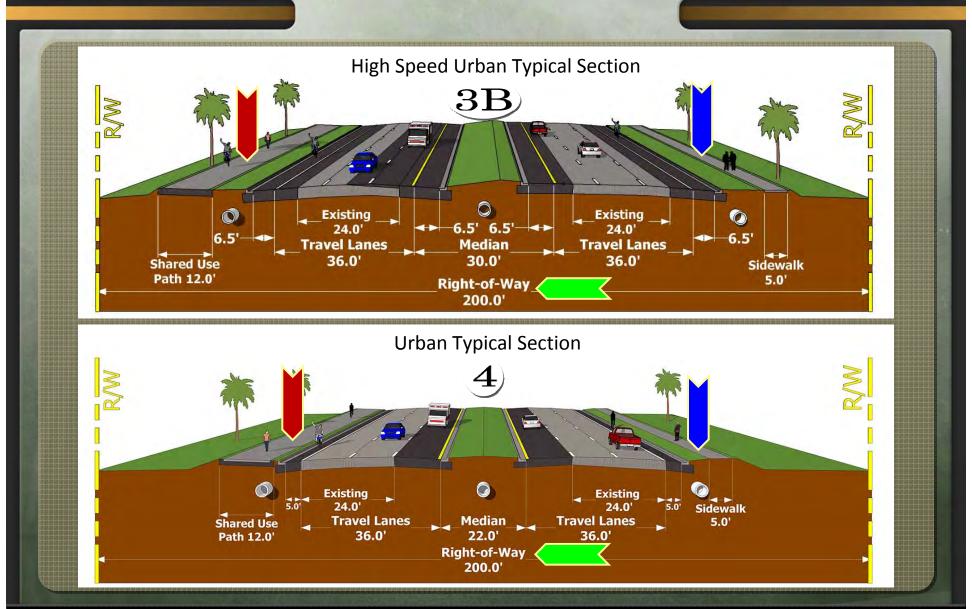

#### 8 Display/Materials:

Informational materials available at the public hearing included a project newsletter and a blank comment form with contact information. The newsletter included a project overview map and a comparative evaluation matrix. There were several display boards including two sets of aerial displays depicting the preferred alternative accompanied by a preferred alternative typical sections board, an existing/future traffic board, an evaluation matrix board, a typical sections alternatives board, and an aerial project overview board. During the formal public hearing presentation, a PowerPoint Presentation was shown to the public. Copies of these materials can be found in *Appendix D*.