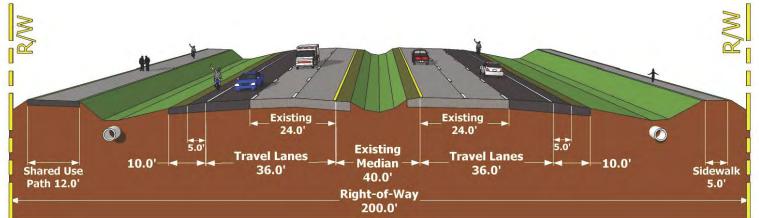

#### PROPERTY OWNER NOT FLATTER THAN IN GROUND GROUND LIMITS/MILEPOST M.P. 24.5 TO M.P. 26.5 VOLUSIA JEVEL LEVEL RIW LINE CONCRETE SIDEWALK in M 14 COUNTY NAME OI SHEDS PAVED PROPOSED ROADWAY TYPICAL SECTION E00 12 TYPE 8 STABILIZATION LBR 40 EASTBOUND PROFILE GRADE MILL AND RESURFACE EXIST. SR 40 (GRANADA AVENUE) 10/11/15 Date PROJECT IDENTIFICATION DESIGN SPEED = 65 MPH POSTED SPEED = 50 MPH (EXISTING) STA 1281+60.00 TO STA 1320+59.00 500 18 CONST FDOT CONCURRENCE RURAL TYPICAL SECTION 20, SR 40 PROJECT DEVELOPMENT & ENVIRONMENTAL STUDY Annette K. Brennan, P.E. FDOT District Design Engineer FEDERAL AID PROJECT NO. PAVED 20 H \dgn\_projects\SR40\roadway\typsrd\_SR40\_typicals.dgn ROAD DESIGNATION \_ 12- TYPE B STABILIZATION LBR 40 WESTBOUND 200 PROFILE GRADE POINT SHLDR. N 0.02 428947-1-22-01 APPROVED BY JOHN R. FREEMAN, JR., P.E. 10' SHLDR 7 3 5 4 10 41.19 PM 14 BORDER WIDTH SHARED USE PATH Engineer of Record Signature RAW LINE SSO 2.5" ASPWALT-FINANCIAL PROJECT ID\_ 12" TYPE B STABILIZATION— 1 trans PROJECT DESCRIPTION 10,8/2013 SECTION NO. Thu 1

#### PROPERTY OWNER NOT FLATTER THAN 1:6 \* STA 1325+6269 TO STA 1340+59 36 SUPERCECUATED SECTION CROSS SLOPE VARIES DEPENDING UPON SUPEREVEY TION RATE, MATCH EXISTING CROSS SLOPE GROUND LIMITS/MILEPOST M.P. 24.5 TO M.P. 26.5 VOLUSIA I' SOD RVW LINE-34 BORDER WIDTH CONCRETE SIDEWALK in in 14 COUNTY NAME 10' SHLDR PAVED 0.03\* PROPOSED ROADWAY TYPICAL SECTION 12" TYPE B STABILIZATION-LBR 40 7 EASTBOUND PROFILE GRADE 12 MILL AND RESURFACE EXIST SR 40 (GRANADA AVENUE) PROJECT IDENTIFICATION 0 02\* Date RURAL TYPICAL SECTION DESIGN SPEED = 65 MPH POSTED SPEED = 50 MPH (EXISTING) STA. 1320+59.00 TO STA, 1340+59.36 - @ CONST EXIST. PAVED SHLDR 4 FDOT CONCURRENCE 50, SR 40 PROJECT DEVELOPMENT & ENVIRONMENTAL STUDY A Annette K. Brennan, P.E. FDOT District Design Engineer FEDERAL AID PROJECT NO. PAVED SHLDR H'\dgn\_projects\SR40\roadway\typsrd\_SR40\_typicals,dgn ROAD DESIGNATION MILL AND RESURFACE EXIST -200 12" TYPE B STABILIZATION LBR 40 WESTBOUND 0.02\* PROFILE GRADE POINT SHLDR 12 0.02\* 428947-1-22-01 APPROVED BY JOHN R. FREEMAN, JR., P.E. 10' SHLDR 10 41 46 PM 14 34 30RDER WIDTH SHARED USE PATH recon Erigineer Of Record Signature and Date 10/10/201 - R/W LINE 2.5" ASPHALT -SOD FINANCIAL PROJECT ID. 12" TYPE B STABILIZATION — LBR 40 PROJECT DESCRIPTION SECTION NO. SLOPE VARIES NOT STEEPER THAN 12 NATURAL-GROUND