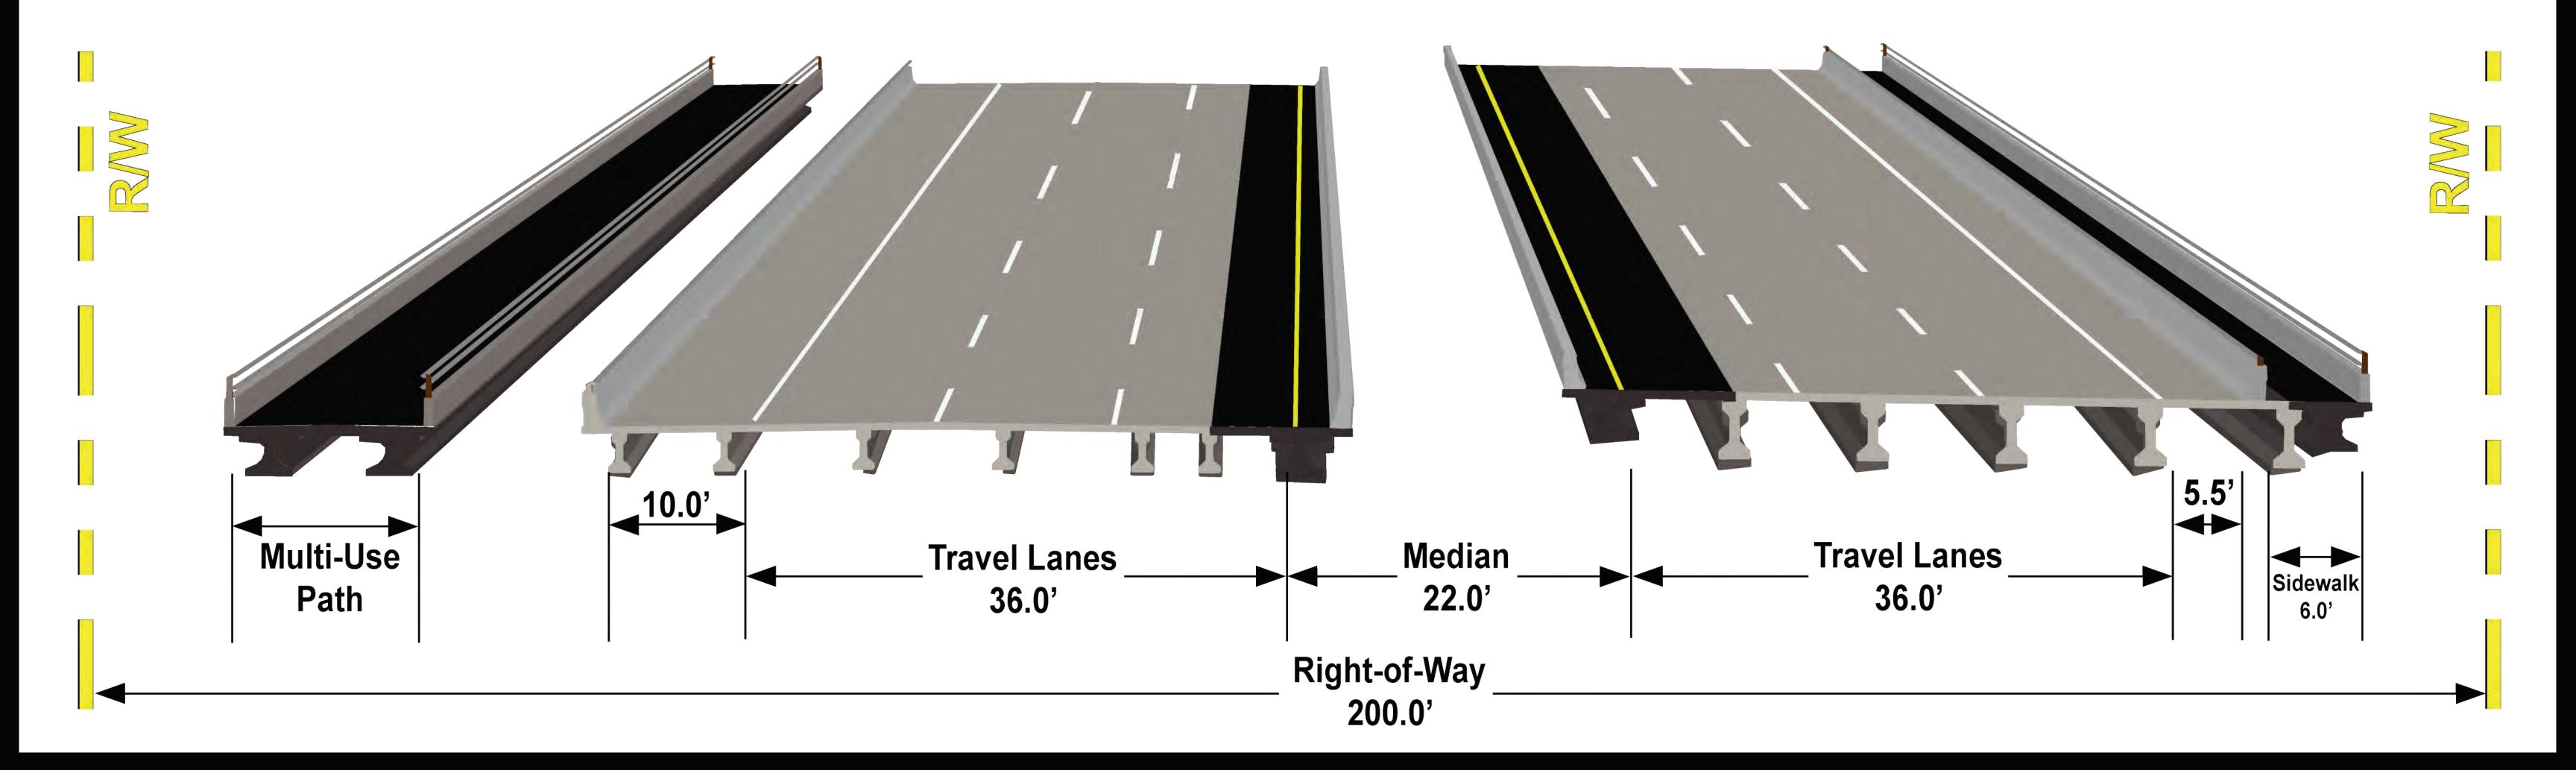

d 8:23 14:19 15:3 26:24 31:8 **widening** 6:5 7:7 8:24 12:15 13:1, 1 14:20, 24 18:6 19:7 20:22 26:18 30:8 31:22 32:24 33:1 wider 14:6 width 36:18 wife 26:20 wildlife 20:7 21:5, 12 Williams 26:1 WILLIAMSON 1:6 6:16, 20 11:12 12:8 15:22 16:2, 5 25:24 26:2, 5, 6 27:14 30:13 35:5 **WINFIELD** 1:15 38:6, 23 wireless 6:11 Wiskeman 35:25

37:7
wondering 35:20
WOODLAND 1:24
words 25:17
work 29:17
worked 33:9
write 25:4
writing 28:24 34:15,
17
written 4:18 23:11,
12 34:16
wrote 24:9
www.stateroad40.com
23:8

< Y > Yeah 35:12, 14 year 8:15, 19, 22 31:22 years 10:18 27:1

< Z > zone 20:20

**APPENDIX D: Public Hearing Materials** 

# Recommended Preferred Alternative

State Road 40
Project Development & Environment (PD&E) Study
From Breakaway Trail to Williamson Boulevard





# Tomoka River Bridge



# State Road 40

# Project Development & Environment (PD&E) Study

From Breakaway Trail to Williamson Boulevard

# ROADWAY-CONCEPTS-EVALUTAION-TABLE

| Alternative | Typical Section                                    |                                              |                                 |  |  |  |
|-------------|----------------------------------------------------|----------------------------------------------|---------------------------------|--|--|--|
| Aitemative  | Breakaway Trail to Tymber Creek Road               | Tymber Creek Road to I-95                    | I-95 to Williamson<br>Boulevard |  |  |  |
| Α           | 1. Rural (50 mph posted)                           | 3B. High-Speed Urban (30-ft median) (50 mph) | Same for Alternatives A, B,     |  |  |  |
| В