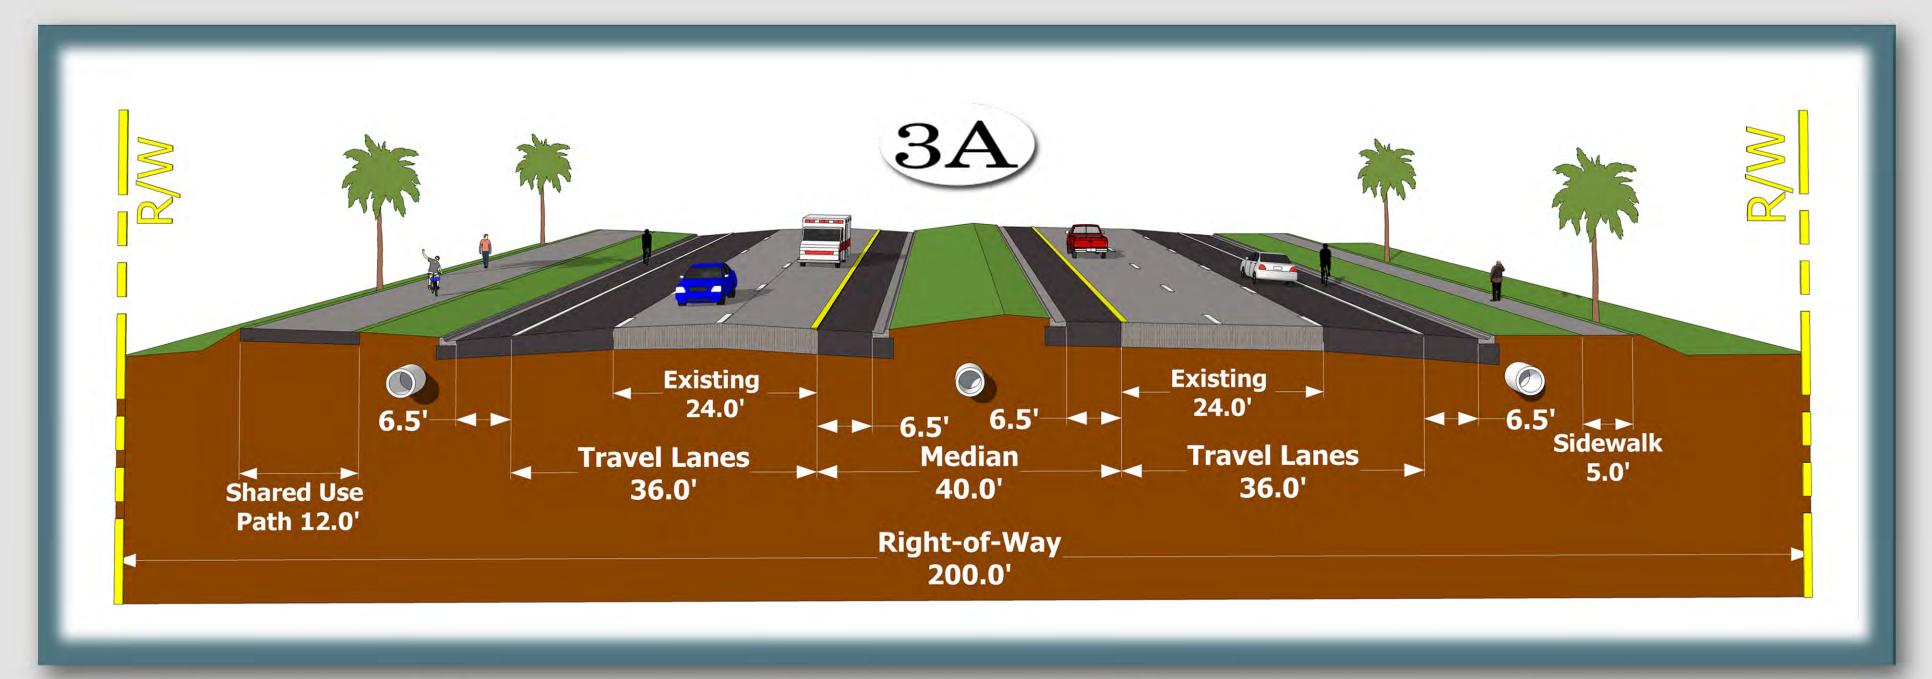

# **Preferred Alternative Concept Plans Approved Typical Section Package**

Financial Management Number: 428947-1-21-01

SR 40 PD& E Study from Breakaway Trail to Williamson Boulevard in Ormond Beach