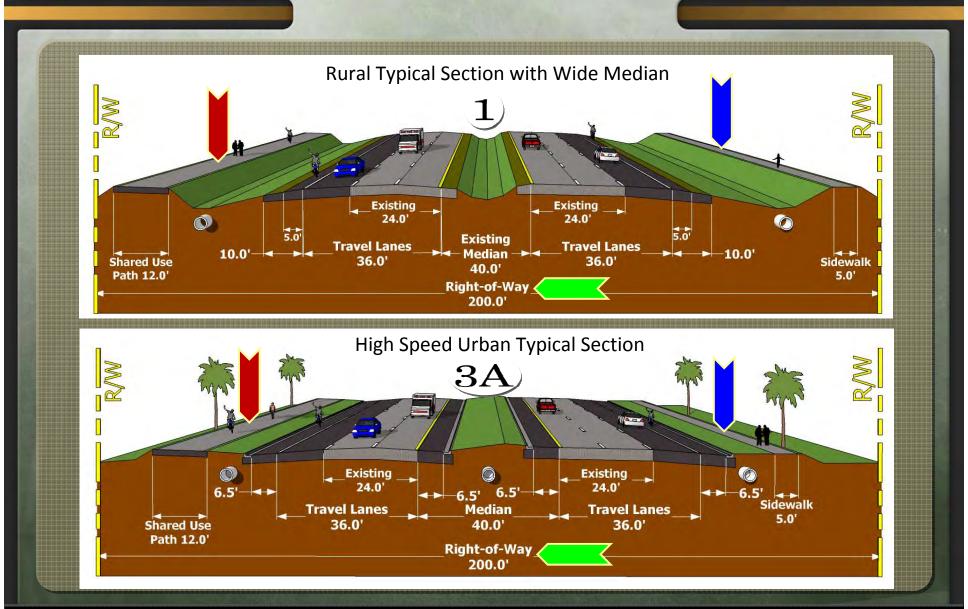

#### 8 Display/Materials:

Informational materials available at the public hearing included a project newsletter and a blank comment form with contact information. The newsletter included a project overview map and a comparative evaluation matrix. There were several display boards including two sets of aerial displays depicting the preferred alternative accompanied by a preferred alternative typical sections board, an existing/future traffic board, an evaluation matrix board, a typical sections alternatives board, and an aerial project overview board. During the formal public hearing presentation, a PowerPoint Presentation was shown to the public. Copies of these materials can be found in *Appendix D*.