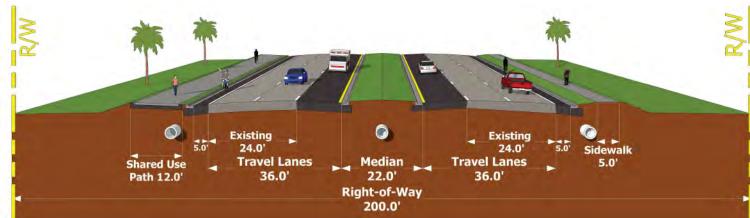

## LIMITS/MILEPOST M.P. 24.5 TO M.P. 26.5 VOLUSIA RIM LINE -COUNTY NAME Z SOD LEYEL VARIES. EASTBOUND LIMITS OF CONSTRUCTION PROPOSED ROADWAY TYPICAL SECTION BIKE LAW MILL AND RESURFACE SR 40 (GRANADA AVENUE) PROJECT IDENTIFICATION Date URBAN TYPICAL SECTION DESIGN SPEED = 45 MPH POSTED SPEED = 45 MPH STA 1340+59.36 TO STA. 1381+56.09 FDOT CONCURRENCE SR 40 PROJECT DEVELOPMENT & ENVIRONMENTAL STUDY Annette K. Brennan, P.E. FDOT District Design Engineer URB AND GUTTER FEDERAL AID PROJECT NO. H\dgn\_projects\SR40\roadway\typsrd\_SR40\_typicals.dgn ROAD DESIGNATION WESTBOUND PROFILE -GRADE POINT MILL AND RESURFACE EXISTING CURB AND GUTTER TYPE F -12" TYPE B STABILIZATION 18K 40 12 OR TO SUIT PROPERTY OWNER NOT FLATTER THAN 16 - 25° ASPHALT APPROVED BY: JOHN R. FREEMAN, JR., P.E. 428947-1-22-01 VARIES -T 2 SOD Md 90 95 5 Engineer Of Record Signature and Date 1010/2013 FINANCIAL PROJECT ID. PROJECT DESCRIPTION 10/8/2013 - RIW LINE SECTION NO.