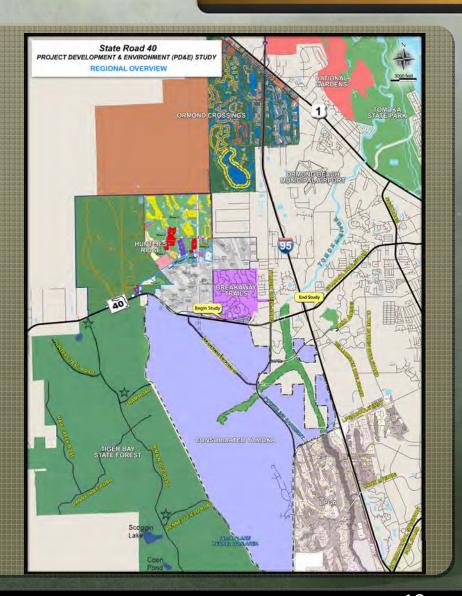

# DRAFT PUBLIC HEARING SUMMARY

State Road 40 (SR 40)

Project Development and Environment (PD&E) Study

Volusia County, Florida

Financial Project Number: 428947-1-22-01

Prepared for:

Florida Department of Transportation, District 5 719 S. Woodland Boulevard Deland FL 32720

#### 1 Date/Time:

June 25<sup>th</sup>, 2013, 5:00 pm – Open House, 6:00 pm – Public Hearing Presentation

#### 2 Location:

Riverbend Community Church, 2080 W Granada Blvd, Ormond Beach, Florida 32174

#### 3 Purpose:

- To present the proposed improvements to State Road 40;
- To present the results of the environmental studies for the proposed improvements;
- To allow interested citizens and public officials the opportunity to present information or comment on the proposed improvements;
- To develop a record of public views and participation.