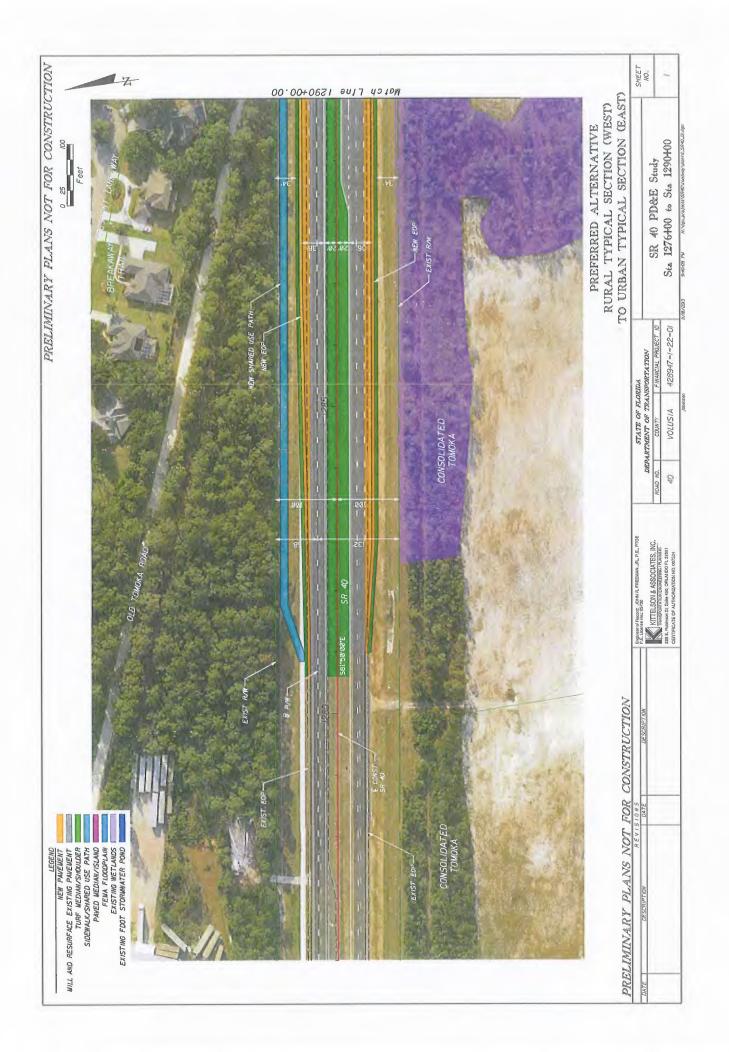

# **Preferred Alternative Concept Plans Approved Typical Section Package**

Financial Management Number: 428947-1-21-01

SR 40 PD& E Study from Breakaway Trail to Williamson Boulevard in Ormond Beach

#### PROPERTY OWNER NOT FLATTER THAN IN GROUND GROUND LIMITS/MILEPOST M.P. 24.5 TO M.P. 26.5 VOLUSIA JEVEL LEVEL RIW LINE CONCRETE SIDEWALK in M 14 COUNTY NAME OI SHEDS PAVED PROPOSED ROADWAY TYPICAL SECTION E00 12 TYPE 8 STABILIZATION LBR 40 EASTBOUND PROFILE GRADE MILL AND RESURFACE EXIST. SR 40 (GRANADA AVENUE) 10/11/15 Date PROJECT IDENTIFICATION DESIGN SPEED = 65 MPH POSTED SPEED = 50 MPH (EXISTING) STA 1281+60.00 TO STA 1320+59.00 500 18 CONST FDOT CONCURRENCE RURAL TYPICAL SECTION 20, SR 40 PROJECT DEVELOPMENT & ENVIRONMENTAL STUDY Annette K. Brennan, P.E. FDOT District Design Engineer FEDERAL AID PROJECT NO. PAVED 20 H \dgn\_projects\SR40\roadway\typsrd\_SR40\_typicals.dgn ROAD DESIGNATION \_ 12- TYPE B STABILIZATION LBR 40 WESTBOUND 200 PROFILE GRADE POINT SHLDR. N 0.02 428947-1-22-01 APPROVED BY JOHN R. FREEMAN, JR., P.E. 10' SHLDR 7 3 5 4 10 41.19 PM 14 BORDER WIDTH SHARED USE PATH Engineer of Record Signature RAW LINE SSO 2.5" ASPWALT-FINANCIAL PROJECT ID\_ 12" TYPE B STABILIZATION— 1 trans PROJECT DESCRIPTION 10,8/2013 SECTION NO. Thu 1