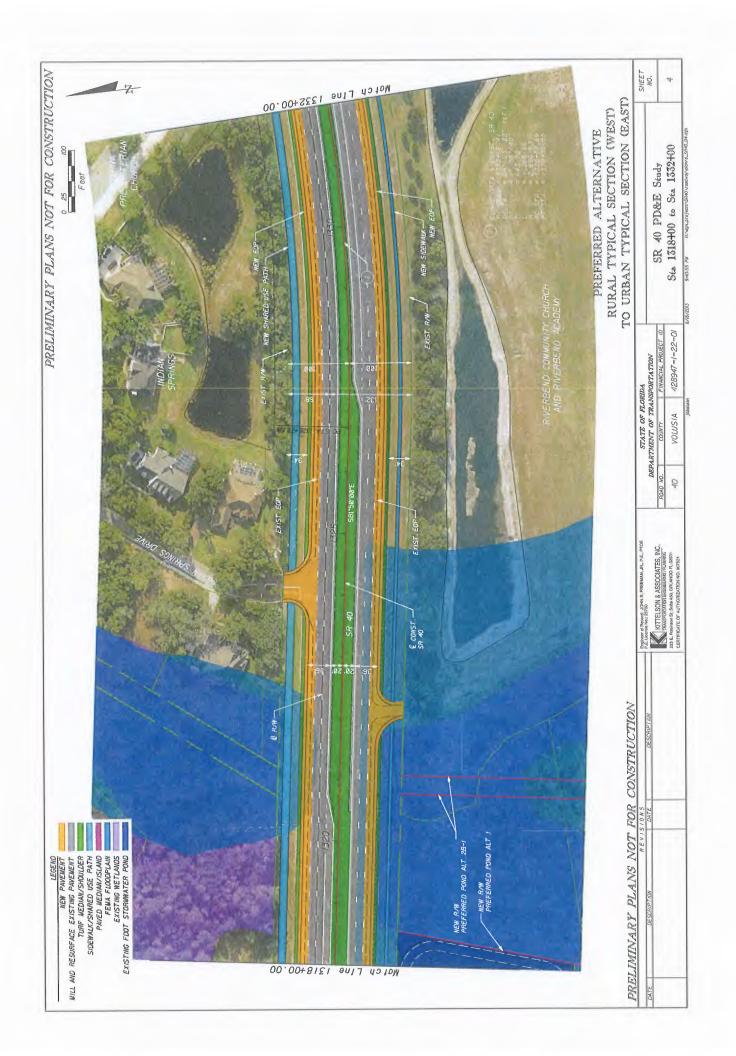

# **Preferred Alternative Concept Plans Approved Typical Section Package**

Financial Management Number: 428947-1-21-01

SR 40 PD& E Study from Breakaway Trail to Williamson Boulevard in Ormond Beach

## LIMITS/MILEPOST M.P. 24.5 TO M.P. 26.5 VOLUSIA RIM LINE -COUNTY NAME Z SOD LEYEL VARIES. EASTBOUND LIMITS OF CONSTRUCTION PROPOSED ROADWAY TYPICAL SECTION BIKE LAW MILL AND RESURFACE SR 40 (GRANADA AVENUE) PROJECT IDENTIFICATION Date URBAN TYPICAL SECTION DESIGN SPEED = 45 MPH POSTED SPEED = 45 MPH STA 1340+59.36 TO STA. 1381+56.09 FDOT CONCURRENCE SR 40 PROJECT DEVELOPMENT & ENVIRONMENTAL STUDY Annette K. Brennan, P.E. FDOT District Design Engineer URB AND GUTTER FEDERAL AID PROJECT NO. H\dgn\_projects\SR40\roadway\typsrd\_SR40\_typicals.dgn ROAD DESIGNATION WESTBOUND PROFILE -GRADE POINT MILL AND RESURFACE EXISTING CURB AND GUTTER TYPE F -12" TYPE B STABILIZATION 18K 40 12 OR TO SUIT PROPERTY OWNER NOT FLATTER THAN 16 - 25° ASPHALT APPROVED BY: JOHN R. FREEMAN, JR., P.E. 428947-1-22-01 VARIES -T 2 SOD Md 90 95 5 Engineer Of Record Signature and Date 1010/2013 FINANCIAL PROJECT ID. PROJECT DESCRIPTION 10/8/2013 - RIW LINE SECTION NO.