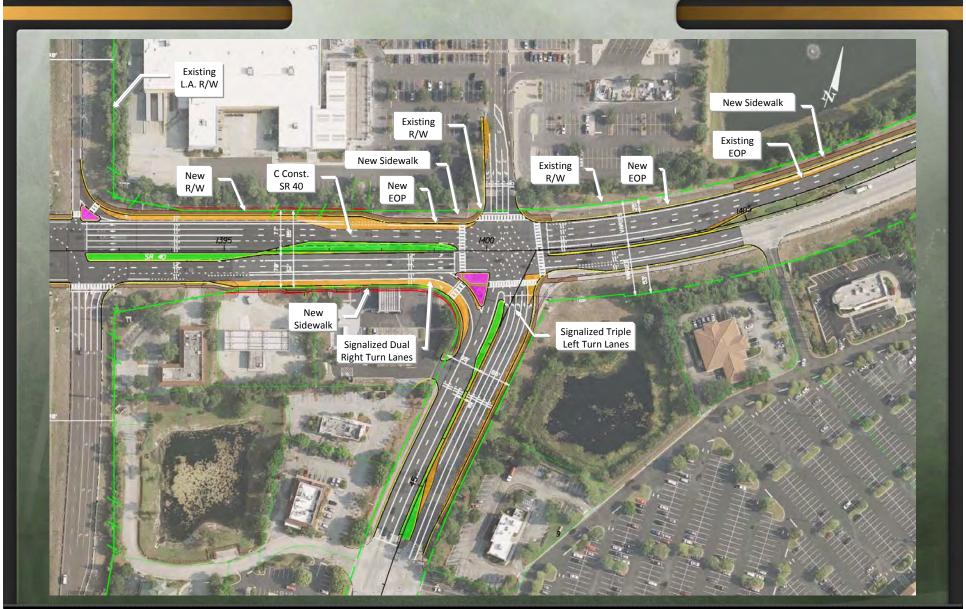

#### 8 Display/Materials:

Informational materials available at the public hearing included a project newsletter and a blank comment form with contact information. The newsletter included a project overview map and a comparative evaluation matrix. There were several display boards including two sets of aerial displays depicting the preferred alternative accompanied by a preferred alternative typical sections board, an existing/future traffic board, an evaluation matrix board, a typical sections alternatives board, and an aerial project overview board. During the formal public hearing presentation, a PowerPoint Presentation was shown to the public. Copies of these materials can be found in *Appendix D*.