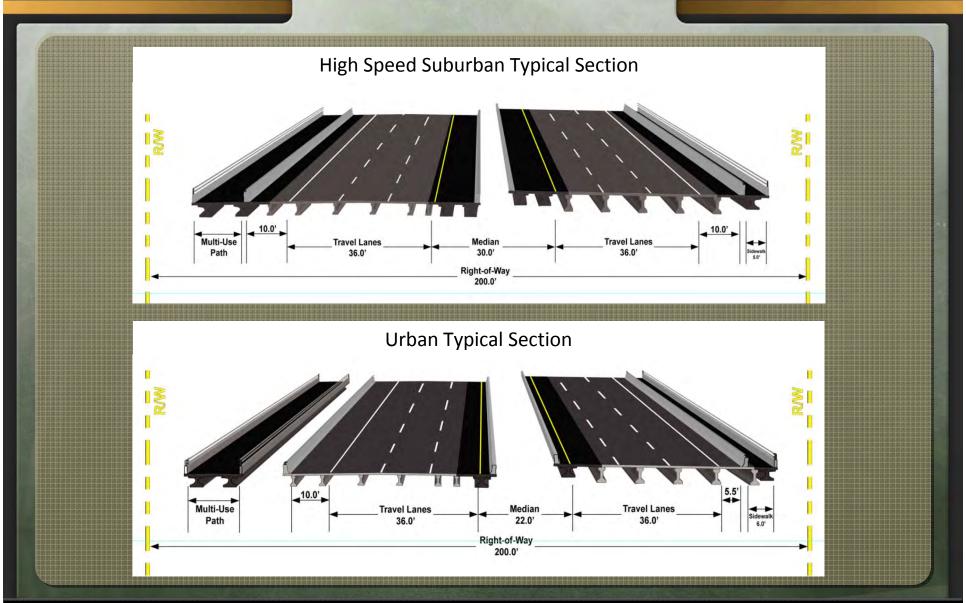

# **Preferred Alternative Concept Plans Approved Typical Section Package**

Financial Management Number: 428947-1-21-01

SR 40 PD& E Study from Breakaway Trail to Williamson Boulevard in Ormond Beach

#### PROPERTY OWNER NOT FLATTER THAN IN GROUND GROUND LIMITS/MILEPOST M.P. 24.5 TO M.P. 26.5 VOLUSIA JEVEL LEVEL RIW LINE CONCRETE SIDEWALK in M 14 COUNTY NAME OI SHEDS PAVED PROPOSED ROADWAY TYPICAL SECTION E00 12 TYPE 8 STABILIZATION LBR 40 EASTBOUND PROFILE GRADE MILL AND RESURFACE EXIST. SR 40 (GRANADA AVENUE) 10/11/15 Date PROJECT IDENTIFICATION DESIGN SPEED = 65 MPH POSTED SPEED = 50 MPH (EXISTING) STA 1281+60.00 TO STA 1320+59.00 500 18 CONST FDOT CONCURRENCE RURAL TYPICAL SECTION 20, SR 40 PROJECT DEVELOPMENT & ENVIRONMENTAL STUDY Annette K. Brennan, P.E. FDOT District Design Engineer FEDERAL AID PROJECT NO. PAVED 20 H \dgn\_projects\SR40\roadway\typsrd\_SR40\_typicals.dgn ROAD DESIGNATION \_ 12- TYPE B STABILIZATION LBR 40 WESTBOUND 200 PROFILE GRADE POINT SHLDR. N 0.02 428947-1-22-01 APPROVED BY JOHN R. FREEMAN, JR., P.E. 10' SHLDR 7 3 5 4 10 41.19 PM 14 BORDER WIDTH SHARED USE PATH Engineer of Record Signature RAW LINE SSO 2.5" ASPWALT-FINANCIAL PROJECT ID\_ 12" TYPE B STABILIZATION— 1 trans PROJECT DESCRIPTION 10,8/2013 SECTION NO. Thu 1

#### PROPERTY OWNER NOT FLATTER THAN 1:6 \* STA 1325+6269 TO STA 1340+59 36 SUPERCECUATED SECTION CROSS SLOPE VARIES DEPENDING UPON SUPEREVEY TION RATE, MATCH EXISTING CROSS SLOPE GROUND LIMITS/MILEPOST M.P. 24.5 TO M.P. 26.5 VOLUSIA I' SOD RVW LINE-34 BORDER WIDTH CONCRETE SIDEWALK in in 14 COUNTY NAME 10' SHLDR PAVED 0.03\* PROPOSED ROADWAY TYPICAL SECTION 12" TYPE B STABILIZATION-LBR 40 7 EASTBOUND PROFILE GRADE 12 MILL AND RESURFACE EXIST SR 40 (GRANADA AVENUE) PROJECT IDENTIFICATION 0 02\* Date RURAL TYPICAL SECTION DESIGN SPEED = 65 MPH POSTED SPEED = 50 MPH (EXISTING) STA. 1320+59.00 TO STA, 1340+59.36 - @ CONST EXIST. PAVED SHLDR 4 FDOT CONCURRENCE 50, SR 40 PROJECT DEVELOPMENT & ENVIRONMENTAL STUDY A Annette K. Brennan, P.E. FDOT District Design Engineer FEDERAL AID PROJECT NO. PAVED SHLDR H'\dgn\_projects\SR40\roadway\typsrd\_SR40\_typicals,dgn ROAD DESIGNATION MILL AND RESURFACE EXIST -200 12" TYPE B STABILIZATION LBR 40 WESTBOUND 0.02\* PROFILE GRADE POINT SHLDR 12 0.02\* 428947-1-22-01 APPROVED BY JOHN R. FREEMAN, JR., P.E. 10' SHLDR 10 41 46 PM 14 34 30RDER WIDTH SHARED USE PATH recon Erigineer Of Record Signature and Date 10/10/201 - R/W LINE 2.5" ASPHALT -SOD FINANCIAL PROJECT ID. 12" TYPE B STABILIZATION — LBR 40 PROJECT DESCRIPTION SECTION NO. SLOPE VARIES NOT STEEPER THAN 12 NATURAL-GROUND

## LIMITS/MILEPOST M.P. 24.5 TO M.P. 26.5 VOLUSIA RIM LINE -COUNTY NAME Z SOD LEYEL VARIES. EASTBOUND LIMITS OF CONSTRUCTION PROPOSED ROADWAY TYPICAL SECTION BIKE LAW MILL AND RESURFACE SR 40 (GRANADA AVENUE) PROJECT IDENTIFICATION Date URBAN TYPICAL SECTION DESIGN SPEED = 45 MPH POSTED SPEED = 45 MPH STA 1340+59.36 TO STA. 1381+56.09 FDOT CONCURRENCE SR 40 PROJECT DEVELOPMENT & ENVIRONMENTAL STUDY Annette K. Brennan, P.E. FDOT District Design Engineer URB AND GUTTER FEDERAL AID PROJECT NO. H\dgn\_projects\SR40\roadway\typsrd\_SR40\_typicals.dgn ROAD DESIGNATION WESTBOUND PROFILE -GRADE POINT MILL AND RESURFACE EXISTING CURB AND GUTTER TYPE F -12" TYPE B STABILIZATION 18K 40 12 OR TO SUIT PROPERTY OWNER NOT FLATTER THAN 16 - 25° ASPHALT APPROVED BY: JOHN R. FREEMAN, JR., P.E. 428947-1-22-01 VARIES -T 2 SOD Md 90 95 5 Engineer Of Record Signature and Date 1010/2013 FINANCIAL PROJECT ID. PROJECT DESCRIPTION 10/8/2013 - RIW LINE SECTION NO.