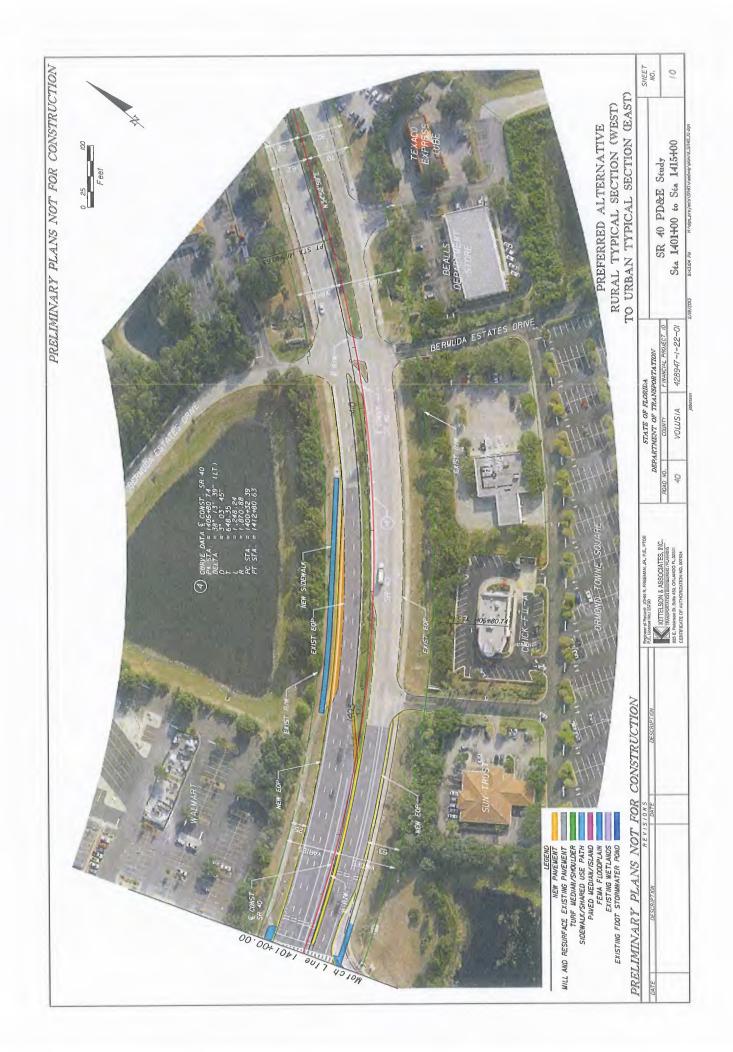

# **Preferred Alternative Concept Plans Approved Typical Section Package**

Financial Management Number: 428947-1-21-01

SR 40 PD& E Study from Breakaway Trail to Williamson Boulevard in Ormond Beach

#### PROPERTY OWNER NOT FLATTER THAN IN GROUND GROUND LIMITS/MILEPOST M.P. 24.5 TO M.P. 26.5 VOLUSIA JEVEL LEVEL RIW LINE CONCRETE SIDEWALK in M 14 COUNTY NAME OI SHEDS PAVED PROPOSED ROADWAY TYPICAL SECTION E00 12 TYPE 8 STABILIZATION LBR 40 EASTBOUND PROFILE GRADE MILL AND RESURFACE EXIST. SR 40 (GRANADA AVENUE) 10/11/15 Date PROJECT IDENTIFICATION DESIGN SPEED = 65 MPH POSTED SPEED = 50 MPH (EXISTING) STA 1281+60.00 TO STA 1320+59.00 500 18 CONST FDOT CONCURRENCE RURAL TYPICAL SECTION 20, SR 40 PROJECT DEVELOPMENT & ENVIRONMENTAL STUDY Annette K. Brennan, P.E. FDOT District Design Engineer FEDERAL AID PROJECT NO. PAVED 20 H \dgn\_projects\SR40\roadway\typsrd\_SR40\_typicals.dgn ROAD DESIGNATION \_ 12- TYPE B STABILIZATION LBR 40 WESTBOUND 200 PROFILE GRADE POINT SHLDR. N 0.02 428947-1-22-01 APPROVED BY JOHN R. FREEMAN, JR., P.E. 10' SHLDR 7 3 5 4 10 41.19 PM 14 BORDER WIDTH SHARED USE PATH Engineer of Record Signature RAW LINE SSO 2.5" ASPWALT-FINANCIAL PROJECT ID\_ 12" TYPE B STABILIZATION— 1 trans PROJECT DESCRIPTION 10,8/2013 SECTION NO. Thu 1

#### PROPERTY OWNER NOT FLATTER THAN 1:6 \* STA 1325+6269 TO STA 1340+59 36 SUPERCECUATED SECTION CROSS SLOPE VARIES DEPENDING UPON SUPEREVEY TION RATE, MATCH EXISTING CROSS SLOPE GROUND LIMITS/MILEPOST M.P. 24.5 TO M.P. 26.5 VOLUSIA I' SOD RVW LINE-34 BORDER WIDTH CONCRETE SIDEWALK in in 14 COUNTY NAME 10' SHLDR PAVED 0.03\* PROPOSED ROADWAY TYPICAL SECTION 12" TYPE B STABILIZATION-LBR 40 7 EASTBOUND PROFILE GRADE 12 MILL AND RESURFACE EXIST SR 40 (GRANADA AVENUE) PROJECT IDENTIFICATION 0 02\* Date RURAL TYPICAL SECTION DESIGN SPEED = 65 MPH POSTED SPEED = 50 MPH (EXISTING) STA. 1320+59.00 TO STA, 1340+59.36 - @ CONST EXIST. PAVED SHLDR 4 FDOT CONCURRENCE 50, SR 40 PROJECT DEVELOPMENT & ENVIRONMENTAL STUDY A Annette K. Brennan, P.E. FDOT District Design Engineer FEDERAL AID PROJECT NO. PAVED SHLDR H'\dgn\_projects\SR40\roadway\typsrd\_SR40\_typicals,dgn ROAD DESIGNATION MILL AND RESURFACE EXIST -200 12" TYPE B STABILIZATION LBR 40 WESTBOUND 0.02\* PROFILE GRADE POINT SHLDR 12 0.02\* 428947-1-22-01 APPROVED BY JOHN R. FREEMAN, JR., P.E. 10' SHLDR 10 41 46 PM 14 34 30RDER WIDTH SHARED USE PATH recon Erigineer Of Record Signature and Date 10/10/201 - R/W LINE 2.5" ASPHALT -SOD FINANCIAL PROJECT ID. 12" TYPE B STABILIZATION — LBR 40 PROJECT DESCRIPTION SECTION NO. SLOPE VARIES NOT STEEPER THAN 12 NATURAL-GROUND

## LIMITS/MILEPOST M.P. 24.5 TO M.P. 26.5 VOLUSIA RIM LINE -COUNTY NAME Z SOD LEYEL VARIES. EASTBOUND LIMITS OF CONSTRUCTION PROPOSED ROADWAY TYPICAL SECTION BIKE LAW MILL AND RESURFACE SR 40 (GRANADA AVENUE) PROJECT IDENTIFICATION Date URBAN TYPICAL SECTION DESIGN SPEED = 45 MPH POSTED SPEED = 45 MPH STA 1340+59.36 TO STA. 1381+56.09 FDOT CONCURRENCE SR 40 PROJECT DEVELOPMENT & ENVIRONMENTAL STUDY Annette K. Brennan, P.E. FDOT District Design Engineer URB AND GUTTER FEDERAL AID PROJECT NO. H\dgn\_projects\SR40\roadway\typsrd\_SR40\_typicals.dgn ROAD DESIGNATION WESTBOUND PROFILE -GRADE POINT MILL AND RESURFACE EXISTING CURB AND GUTTER TYPE F -12" TYPE B STABILIZATION 18K 40 12 OR TO SUIT PROPERTY OWNER NOT FLATTER THAN 16 - 25° ASPHALT APPROVED BY: JOHN R. FREEMAN, JR., P.E. 428947-1-22-01 VARIES -T 2 SOD Md 90 95 5 Engineer Of Record Signature and Date 1010/2013 FINANCIAL PROJECT ID. PROJECT DESCRIPTION 10/8/2013 - RIW LINE SECTION NO.