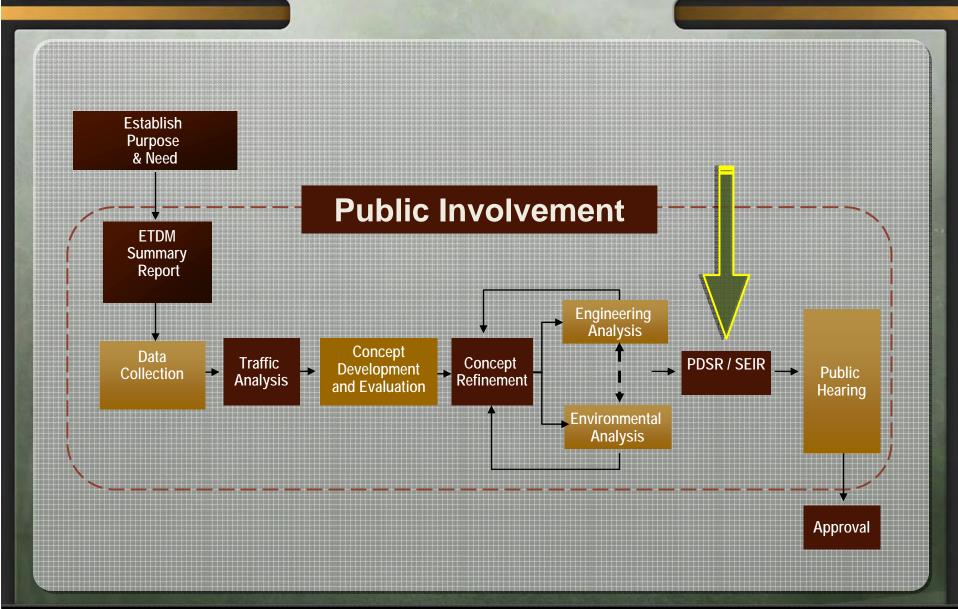

- Compliance details
- Public comment period
- The PD&E Study process
- An overview of the project including an explanation of the limits and why this project is needed
- Engineering Analysis with an explanation of the preferred alternative
- Right of Way needs proposed for the preferred alternative
- Details of environmental evaluations concerning the preferred alternative
- The next steps in the State Road 40 project