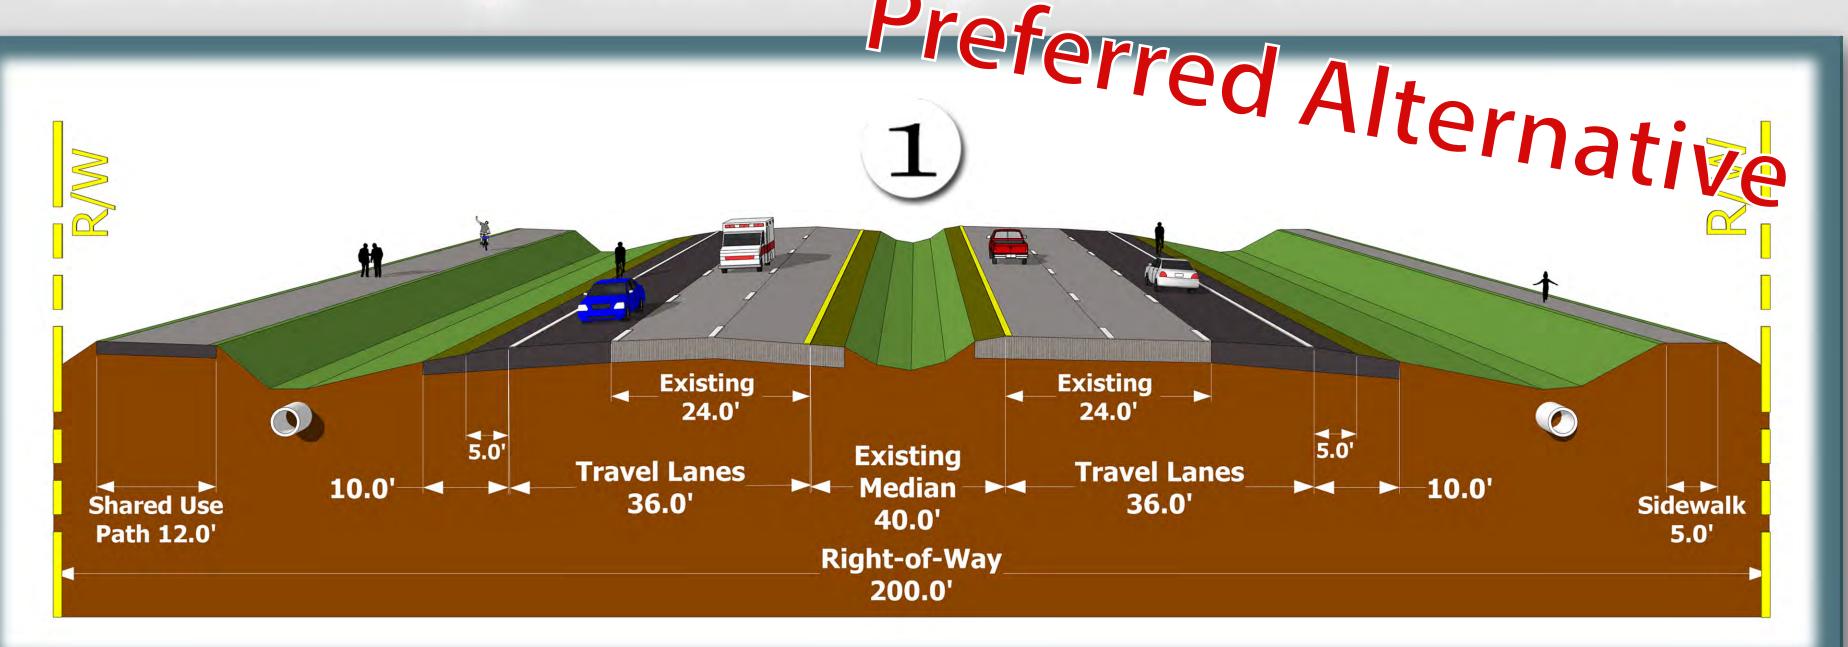

#### NOW THEREFORE,

- 1. The DEPARTMENT has undertaken project number FM 428947-1-21-01, generally described as "SR 40 PD& E Study from Breakaway Trail to Williamson Boulevard in Ormond Beach", which study reflects the construction of a 12' shared-use trail to be located on the north side of SR 40. Conceptual plans and approved typical sections of the preferred alternative are shown in Exhibit "A". The LOCAL GOVERNMENT has cooperated with and supported the DEPARTMENT's work efforts in these regards. The DEPARTMENT will be responsible for future phases of project implementation to include final design, right-of-way acquisition and construction. The DEPARTMENT shall have final decision authority with respect to the design of the project and design review process.
- 2. The LOCAL GOVERNMENT acknowledges and agrees that the improvements and structures located within the right of way are and will remain under the ownership of the DEPARTMENT. Notwithstanding the requirements hereof, maintenance during construction shall be the responsibility of the DEPARTMENT and its contractor.
- 3. The DEPARTMENT shall have the sole authority for the decisions associated with the construction of the 12' shared-use trail and associated pedestrian bridge and with respect to make all decisions relating to, and including the need for, change orders and supplemental agreements.
- 4. All payment and performance bonds shall be issued in favor of the DEPARTMENT. All warranties shall be made in favor of the LOCAL GOVERNMENT.
- 5. Upon completion of the project, the DEPARTMENT shall issue a Notice of Final Acceptance to the contractor with a copy of said notice being provided to the LOCAL GOVERNMENT. Upon issuance of the Notice of Final Acceptance, the LOCAL GOVERNMENT shall be immediately responsible for the perpetual maintenance of the entire 12' wide shared-use trail (excepting the pedestrian

# **Preferred Alternative Concept Plans Approved Typical Section Package**

Financial Management Number: 428947-1-21-01

SR 40 PD& E Study from Breakaway Trail to Williamson Boulevard in Ormond Beach