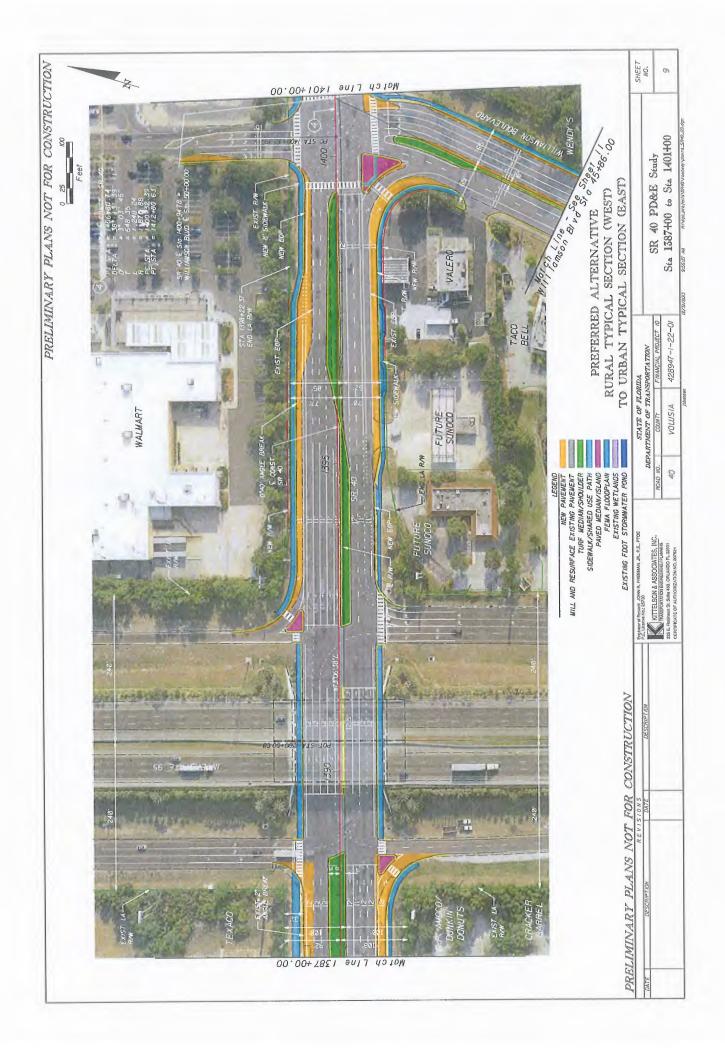

# **Preferred Alternative Concept Plans Approved Typical Section Package**

Financial Management Number: 428947-1-21-01

SR 40 PD& E Study from Breakaway Trail to Williamson Boulevard in Ormond Beach

#### PROPERTY OWNER NOT FLATTER THAN IN GROUND GROUND LIMITS/MILEPOST M.P. 24.5 TO M.P. 26.5 VOLUSIA JEVEL LEVEL RIW LINE CONCRETE SIDEWALK in M 14 COUNTY NAME OI SHEDS PAVED PROPOSED ROADWAY TYPICAL SECTION E00 12 TYPE 8 STABILIZATION LBR 40 EASTBOUND PROFILE GRADE MILL AND RESURFACE EXIST. SR 40 (GRANADA AVENUE) 10/11/15 Date PROJECT IDENTIFICATION DESIGN SPEED = 65 MPH POSTED SPEED = 50 MPH (EXISTING) STA 1281+60.00 TO STA 1320+59.00 500 18 CONST FDOT CONCURRENCE RURAL TYPICAL SECTION 20, SR 40 PROJECT DEVELOPMENT & ENVIRONMENTAL STUDY Annette K. Brennan, P.E. FDOT District Design Engineer FEDERAL AID PROJECT NO. PAVED 20 H \dgn\_projects\SR40\roadway\typsrd\_SR40\_typicals.dgn ROAD DESIGNATION \_ 12- TYPE B STABILIZATION LBR 40 WESTBOUND 200 PROFILE GRADE POINT SHLDR. N 0.02 428947-1-22-01 APPROVED BY JOHN R. FREEMAN, JR., P.E. 10' SHLDR 7 3 5 4 10 41.19 PM 14 BORDER WIDTH SHARED USE PATH Engineer of Record Signature RAW LINE SSO 2.5" ASPWALT-FINANCIAL PROJECT ID\_ 12" TYPE B STABILIZATION— 1 trans PROJECT DESCRIPTION 10,8/2013 SECTION NO. Thu 1

#### PROPERTY OWNER NOT FLATTER THAN 1:6 \* STA 1325+6269 TO STA 1340+59 36 SUPERCECUATED SECTION CROSS SLOPE VARIES DEPENDING UPON SUPEREVEY TION RATE, MATCH EXISTING CROSS SLOPE GROUND LIMITS/MILEPOST M.P. 24.5 TO M.P. 26.5 VOLUSIA I' SOD RVW LINE-34 BORDER WIDTH CONCRETE SIDEWALK in in 14 COUNTY NAME 10' SHLDR PAVED 0.03\* PROPOSED ROADWAY TYPICAL SECTION 12" TYPE B STABILIZATION-LBR 40 7 EASTBOUND PROFILE GRADE 12 MILL AND RESURFACE EXIST SR 40 (GRANADA AVENUE) PROJECT IDENTIFICATION 0 02\* Date RURAL TYPICAL SECTION DESIGN SPEED = 65 MPH POSTED SPEED = 50 MPH (EXISTING) STA. 1320+59.00 TO STA, 1340+59.36 - @ CONST EXIST. PAVED SHLDR 4 FDOT CONCURRENCE 50, SR 40 PROJECT DEVELOPMENT & ENVIRONMENTAL STUDY A Annette K. Brennan, P.E. FDOT District Design Engineer FEDERAL AID PROJECT NO. PAVED SHLDR H'\dgn\_projects\SR40\roadway\typsrd\_SR40\_typicals,dgn ROAD DESIGNATION MILL AND RESURFACE EXIST -200 12" TYPE B STABILIZATION LBR 40 WESTBOUND 0.02\* PROFILE GRADE POINT SHLDR 12 0.02\* 428947-1-22-01 APPROVED BY JOHN R. FREEMAN, JR., P.E. 10' SHLDR 10 41 46 PM 14 34 30RDER WIDTH SHARED USE PATH recon Erigineer Of Record Signature and Date 10/10/201 - R/W LINE 2.5" ASPHALT -SOD FINANCIAL PROJECT ID. 12" TYPE B STABILIZATION — LBR 40 PROJECT DESCRIPTION SECTION NO. SLOPE VARIES NOT STEEPER THAN 12 NATURAL-GROUND

## LIMITS/MILEPOST M.P. 24.5 TO M.P. 26.5 VOLUSIA RIM LINE -COUNTY NAME Z SOD LEYEL VARIES. EASTBOUND LIMITS OF CONSTRUCTION PROPOSED ROADWAY TYPICAL SECTION BIKE LAW MILL AND RESURFACE SR 40 (GRANADA AVENUE) PROJECT IDENTIFICATION Date URBAN TYPICAL SECTION DESIGN SPEED = 45 MPH POSTED SPEED = 45 MPH STA 1340+59.36 TO STA. 1381+56.09 FDOT CONCURRENCE SR 40 PROJECT DEVELOPMENT & ENVIRONMENTAL STUDY Annette K. Brennan, P.E. FDOT District Design Engineer URB AND GUTTER FEDERAL AID PROJECT NO. H\dgn\_projects\SR40\roadway\typsrd\_SR40\_typicals.dgn ROAD DESIGNATION WESTBOUND PROFILE -GRADE POINT MILL AND RESURFACE EXISTING CURB AND GUTTER TYPE F -12" TYPE B STABILIZATION 18K 40 12 OR TO SUIT PROPERTY OWNER NOT FLATTER THAN 16 - 25° ASPHALT APPROVED BY: JOHN R. FREEMAN, JR., P.E. 428947-1-22-01 VARIES -T 2 SOD Md 90 95 5 Engineer Of Record Signature and Date 1010/2013 FINANCIAL PROJECT ID. PROJECT DESCRIPTION 10/8/2013 - RIW LINE SECTION NO.