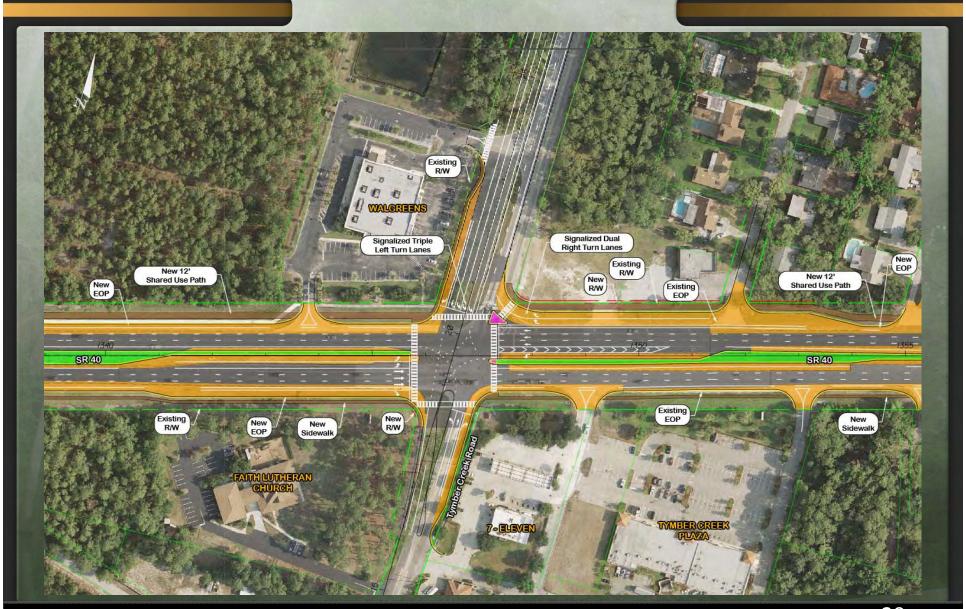

#### 8 Display/Materials:

Informational materials available at the public hearing included a project newsletter and a blank comment form with contact information. The newsletter included a project overview map and a comparative evaluation matrix. There were several display boards including two sets of aerial displays depicting the preferred alternative accompanied by a preferred alternative typical sections board, an existing/future traffic board, an evaluation matrix board, a typical sections alternatives board, and an aerial project overview board. During the formal public hearing presentation, a PowerPoint Presentation was shown to the public. Copies of these materials can be found in *Appendix D*.