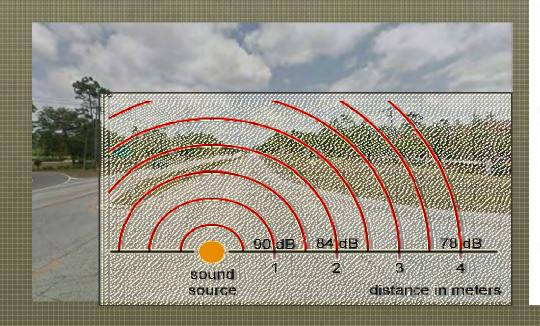

es
- Mitigation



#### Wildlife

- Threatened & Endangered Species Act of 1973 and Florida Statutes
- May affect, but not likely to adversely affect
  - Federally-listed Species (Eastern Indigo Snake,

American Alligator)

- 14 State-listed Species







#### **Cultural & Historic Resources**

- National Historic Preservation Act of 1966, as amended and Florida Statutes
- No Impacts

Concurrence received from the State Historic

Preservation Officer





# **Noise Impacts**

#### **Noise Study Conducted**

- Noise barriers evaluated at 4 locations
  - Children's House Academy
  - Twin Rivers Subdivision
  - Dunkin Donuts (outdoor seating)
  - Calvary Christian Academy

# **Noise Impacts**

#### **Noise Study Results**

- No locations considered cost reasonable
- No barriers recommended





Florida Department of Transportation District Five

719 S. Woodland Boulevard, DeLand, Florida 32720

Prepared by Environmental Transportation Penning Partic Viola Beach, FL in Association With Kittelion & Associates, Inc.

#### NOISE STUDY REPORT

State Road 40 (Granada Boulevard) PD&E Study From Breakaway Trail to Williamson Boulevard

Volusia County

Financial ID# 428947-1-22-01

February 27, 2013

FINAL



#### Contamination

#### **Contamination Screening Conducted**

- 3 "High" Risk Sites
- 2 with right-of-way involvement
  - Level II assessment recommended





# **Air Quality**

- Volusia County is in attainment of Clean Air Act requirements
- Conducted FDOT Air Quality
   Screening Model Analysis
- Project passes







# **Public Hearing Materials**

#### Available on the Pro