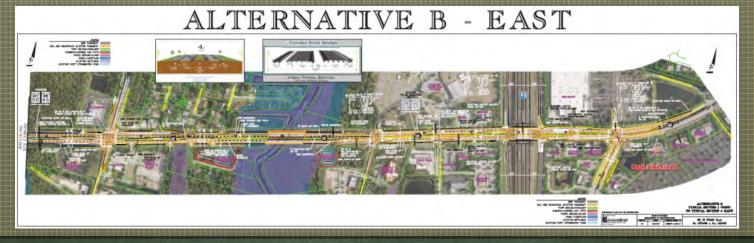

#### NOW THEREFORE,

- 1. The DEPARTMENT has undertaken project number FM 428947-1-21-01, generally described as "SR 40 PD& E Study from Breakaway Trail to Williamson Boulevard in Ormond Beach", which study reflects the construction of a 12' shared-use trail to be located on the north side of SR 40. Conceptual plans and approved typical sections of the preferred alternative are shown in Exhibit "A". The LOCAL GOVERNMENT has cooperated with and supported the DEPARTMENT's work efforts in these regards. The DEPARTMENT will be responsible for future phases of project implementation to include final design, right-of-way acquisition and construction. The DEPARTMENT shall have final decision authority with respect to the design of the project and design review process.
- 2. The LOCAL GOVERNMENT acknowledges and agrees that the improvements and structures located within the right of way are and will remain under the ownership of the DEPARTMENT. Notwithstanding the requirements hereof, maintenance during construction shall be the responsibility of the DEPARTMENT and its contractor.
- 3. The DEPARTMENT shall have the sole authority for the decisions associated with the construction of the 12' shared-use trail and associated pedestrian bridge and with respect to make all decisions relating to, and including the need for, change orders and supplemental agreements.
- 4. All payment and performance bonds shall be issued in favor of the DEPARTMENT. All warranties shall be made in favor of the LOCAL GOVERNMENT.
- 5. Upon completion of the project, the DEPARTMENT shall issue a Notice of Final Acceptance to the contractor with a copy of said notice being provided to the LOCAL GOVERNMENT. Upon issuance of the Notice of Final Acceptance, the LOCAL GOVERNMENT shall be immediately responsible for the perpetual maintenance of the entire 12' wide shared-use trail (excepting the pedestrian

# **Preferred Alternative Concept Plans Approved Typical Section Package**

Financial Management Number: 428947-1-21-01

SR 40 PD& E Study from Breakaway Trail to Williamson Boulevard in Ormond Beach