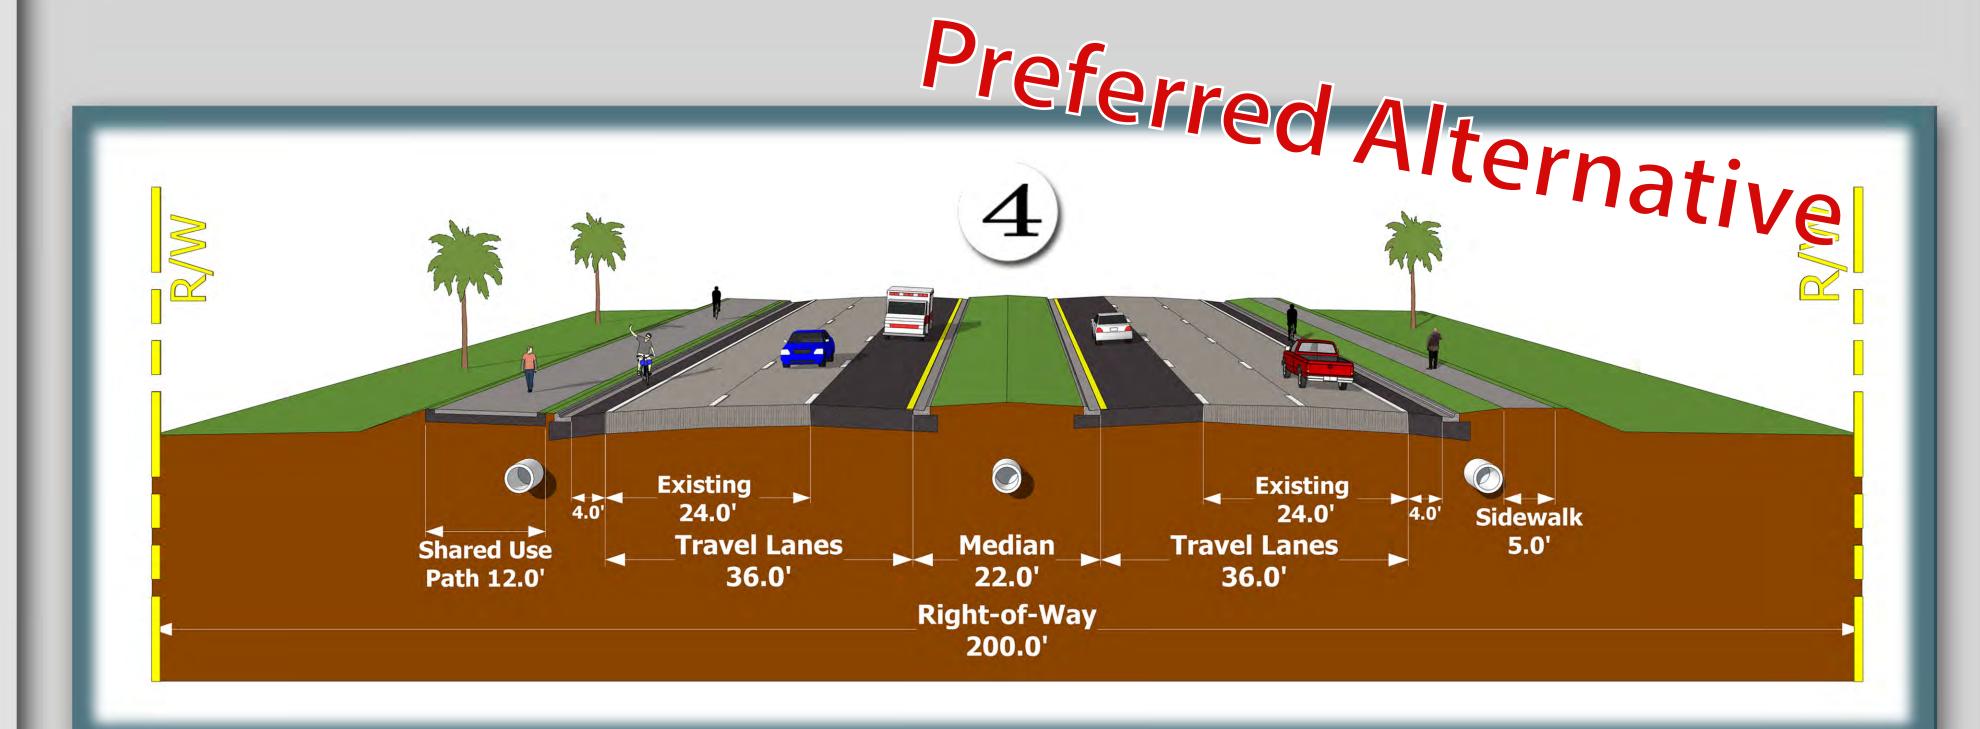

#### NOW THEREFORE,

- 1. The DEPARTMENT has undertaken project number FM 428947-1-21-01, generally described as "SR 40 PD& E Study from Breakaway Trail to Williamson Boulevard in Ormond Beach", which study reflects the construction of a 12' shared-use trail to be located on the north side of SR 40. Conceptual plans and approved typical sections of the preferred alternative are shown in Exhibit "A". The LOCAL GOVERNMENT has cooperated with and supported the DEPARTMENT's work efforts in these regards. The DEPARTMENT will be responsible for future phases of project implementation to include final design, right-of-way acquisition and construction. The DEPARTMENT shall have final decision authority with respect to the design of the project and design review process.
- 2. The LOCAL GOVERNMENT acknowledges and agrees that the improvements and structures located within the right of way are and will remain under the ownership of the DEPARTMENT. Notwithstanding the requirements hereof, maintenance during construction shall be the responsibility of the DEPARTMENT and its contractor.
- 3. The DEPARTMENT shall have the sole authority for the decisions associated with the construction of the 12' shared-use trail and associated pedestrian bridge and with respect to make all decisions relating to, and including the need for, change orders and supplemental agreements.
- 4. All payment and performance bonds shall be issued in favor of the DEPARTMENT. All warranties shall be made in favor of the LOCAL GOVERNMENT.
- 5. Upon completion of the project, the DEPARTMENT shall issue a Notice of Final Acceptance to the contractor with a copy of said notice being provided to the LOCAL GOVERNMENT. Upon issuance of the Notice of Final Acceptance, the LOCAL GOVERNMENT shall be immediately responsible for the perpetual maintenance of the entire 12' wide shared-use trail (excepting the pedestrian

# **Preferred Alternative Concept Plans Approved Typical Section Package**

Financial Management Number: 428947-1-21-01

SR 40 PD& E Study from Breakaway Trail to Williamson Boulevard in Ormond Beach