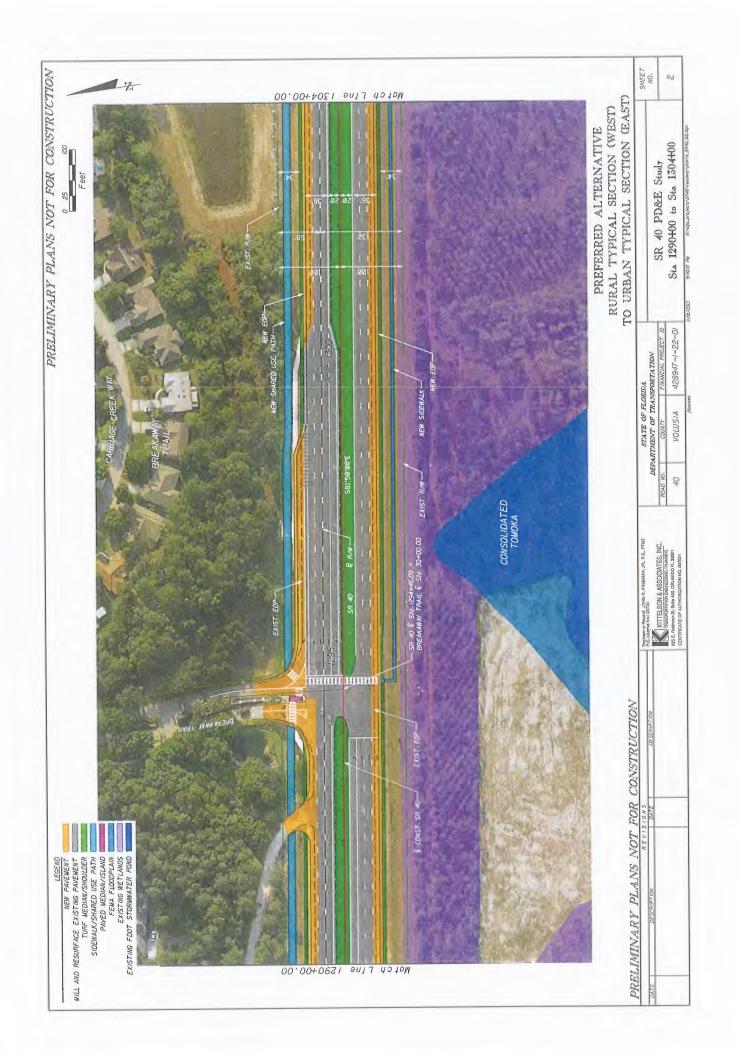

# **Preferred Alternative Concept Plans Approved Typical Section Package**

Financial Management Number: 428947-1-21-01

SR 40 PD& E Study from Breakaway Trail to Williamson Boulevard in Ormond Beach

#### PROPERTY OWNER NOT FLATTER THAN 1:6 \* STA 1325+6269 TO STA 1340+59 36 SUPERCECUATED SECTION CROSS SLOPE VARIES DEPENDING UPON SUPEREVEY TION RATE, MATCH EXISTING CROSS SLOPE GROUND LIMITS/MILEPOST M.P. 24.5 TO M.P. 26.5 VOLUSIA I' SOD RVW LINE-34 BORDER WIDTH CONCRETE SIDEWALK in in 14 COUNTY NAME 10' SHLDR PAVED 0.03\* PROPOSED ROADWAY TYPICAL SECTION 12" TYPE B STABILIZATION-LBR 40 7 EASTBOUND PROFILE GRADE 12 MILL AND RESURFACE EXIST SR 40 (GRANADA AVENUE) PROJECT IDENTIFICATION 0 02\* Date RURAL TYPICAL SECTION DESIGN SPEED = 65 MPH POSTED SPEED = 50 MPH (EXISTING) STA. 1320+59.00 TO STA, 1340+59.36 - @ CONST EXIST. PAVED SHLDR 4 FDOT CONCURRENCE 50, SR 40 PROJECT DEVELOPMENT & ENVIRONMENTAL STUDY A Annette K. Brennan, P.E. FDOT District Design Engineer FEDERAL AID PROJECT NO. PAVED SHLDR H'\dgn\_projects\SR40\roadway\typsrd\_SR40\_typicals,dgn ROAD DESIGNATION MILL AND RESURFACE EXIST -200 12" TYPE B STABILIZATION LBR 40 WESTBOUND 0.02\* PROFILE GRADE POINT SHLDR 12 0.02\* 428947-1-22-01 APPROVED BY JOHN R. FREEMAN, JR., P.E. 10' SHLDR 10 41 46 PM 14 34 30RDER WIDTH SHARED USE PATH recon Erigineer Of Record Signature and Date 10/10/201 - R/W LINE 2.5" ASPHALT -SOD FINANCIAL PROJECT ID. 12" TYPE B STABILIZATION — LBR 40 PROJECT DESCRIPTION SECTION NO. SLOPE VARIES NOT STEEPER THAN 12 NATURAL-GROUND