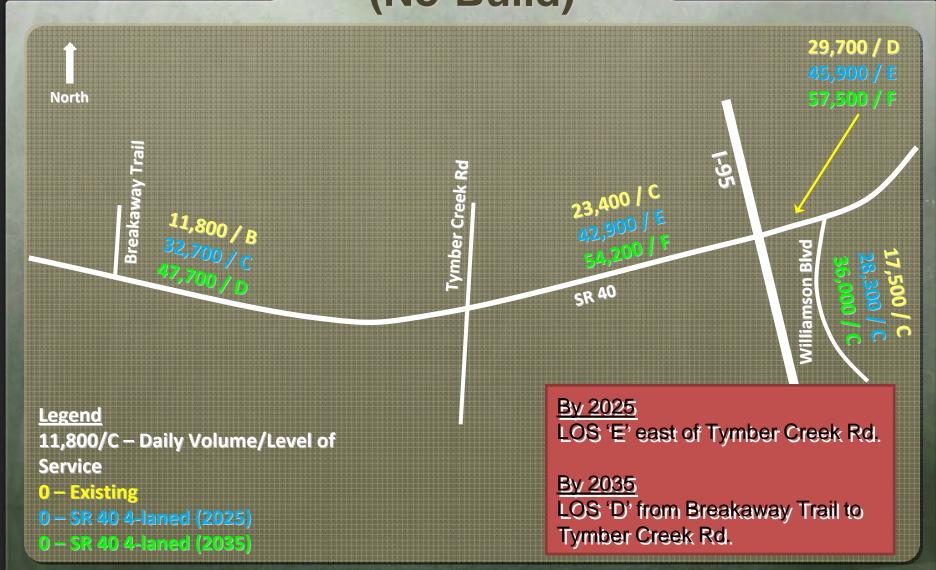

#### 8 Display/Materials:

Informational materials available at the public hearing included a project newsletter and a blank comment form with contact information. The newsletter included a project overview map and a comparative evaluation matrix. There were several display boards including two sets of aerial displays depicting the preferred alternative accompanied by a preferred alternative typical sections board, an existing/future traffic board, an evaluation matrix board, a typical sections alternatives board, and an aerial project overview board. During the formal public hearing presentation, a PowerPoint Presentation was shown to the public. Copies of these materials can be found in *Appendix D*.