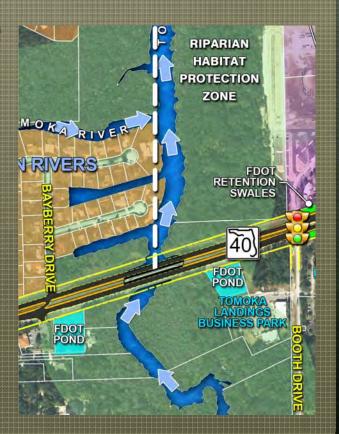

re traffic
    - Meets Purpose & Need
  - Minimal Environmental Impacts



#### **Recommended Preferred Alternative**



## Right of Way Needs

- There are NO relocations anticipated with the recommended improvements
- Properties Impacted
  - 2 Commercial
  - 8 Vacant / Undeveloped
  - 0 Residential
- 13.08 Acres of total Right-of-Way
  - Mostly Stormwater ponds

# **Environmental Evaluations**

- Wetlands
- Tomoka River
- Floodplains / Water Quality
- Wildlife
- Cultural & Historic Resources
- Noise Impacts
- Contamination
- Air Quality





#### Wetlands

- Executive Order 11990 / Wetlands
- Minimal Impacts 1.2 acres
- Mitigation



#### **Tomoka River**

- Outstanding Florida Water Body
- Impaired Water Body (for dissolved oxygen)
- Riparian Habitat Protection Zone
- Minimal Impacts





# Floodplains

- Floodplains / Executive Order 11988
- Minimal Impacts: 0.514 acres
- Mitigation



#### Wildlife

- Threatened & Endangered Species Act of 1973 and Florida Statutes
- May affect, but not likely to adversely affect
  - Federally-listed Species (Eastern Indigo Snake,

American Alligator)

- 14 State-listed Species







#### **Cultural & Historic Resources**

- National Historic Preservation Act of 1966, as amended and Florida Statutes
- No Impacts

Concurrence received from the State Historic

Preservation Officer





# **Noise Impacts**

#### **Noise Study Conducted**

- Noise barriers evaluated at 4 locations
  - Children's House Academy
  - Twin Rivers Subdivision
  - Dunkin Donuts (outdoor seating)
  - Calvary Christian Academy

# **Noise Impacts**

#### **Noise Stu