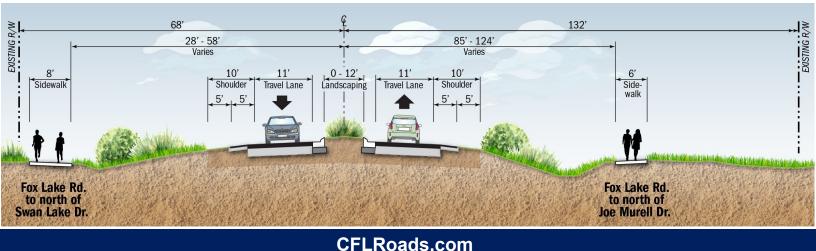

To improve safety and mobility, the project proposes to replace the existing 6-foot-wide sidewalk with an 8-feet-wide path along the west side of South Street, which will extend the existing 8-foot-wide path from Fox Lake Road to North of Swan Lake Drive. A new 6-foot-wide sidewalk will be constructed along the east side of South Street from Fox Lake Road to North of Joe Murell Drive. Other improvements include upgrades to intersection lighting, improved crosswalks with median refuge areas, upgraded transit stops, and minor widening at turn lanes to provide bicycle through lanes.

Additionally, the project plans to help encourage safer driving speeds by introducing small curves in the road, reducing lane widths, adding raised medians, and replacing the two-way-left-turn lanes with dedicated left turn lanes and spot medians throughout the corridor. The raised medians will not impact access to any side streets or driveways.

### Proposed Typical Section for Improvements